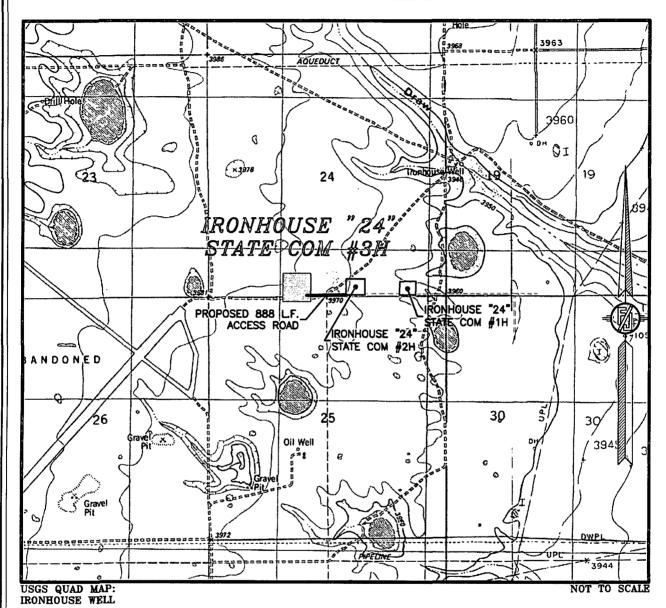

DEVON ENERGY PRODUCTION COMPANY, L.P.
IRONHOUSE "24" STATE COM #3H
LOCATED 200 FT. FROM THE SOUTH LINE
AND 1980 FT. FROM THE WEST LINE OF
SECTION 24, TOWNSHIP 18 SOUTH,
RANGE 34 EAST, N.M.P.M.
LEA COUNTY, STATE OF NEW MEXICO

JANUARY 23, 2014

SURVEY NO. 2472A

MADRON SURVEYING, INC. 301 SOUTH CARAL CARLSBAD, NEW MEXICO