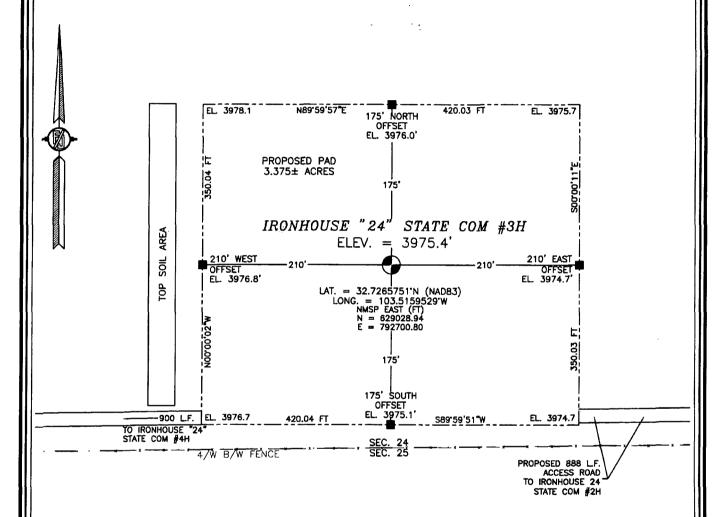

No allowable will be assigned to this completion until all interests have been consolidated or a non-standard unit has been approved by the division.

PP: 200 FSL & 1980 FWL

NOTE: LATITUDE AND LONGITUDE COORDINATES ARE SHOWN USING THE NORTH AMERICAN DATUM OF 1983 (NAD83). LISTED NEW MEXICO STATE PLANE EAST COORDINATES ARE GRID (NAD83). BASIS OF BEARING AND DISTANCES USED ARE NEW MEXICO STATE PLANE EAST COORDINATES MODIFIED TO THE SURFACE.

FROM HWY 529 MILE MARKER 23 TURN RIGHT (NORTH) ON LEASE ROAD GO NORTH 0.4 MILES ROAD TURNS RIGHT (EAST) GO 0.5 MILES ROAD TURNS LEFT (NORTH) GO 0.6 MILES ROAD TURNS RIGHT (EAST) GO 0.2 MILES ROAD TURNS LEFT (NORTH) GO 1.0 MILE TO ""
INTERSECTION TURN LEFT (WEST) GO 0.4 MILES TO EXISTING PAD FOR IRONHOUSE "24" STATE COM \$1H FROM SW CORNER OF EXISTING PAD GO WEST 0.12 MILES TO IRONHOUSE "24" STATE COM \$2H FROM SW CORNER PAD GO WEST 888 FT TO IRONHOUSE "24" STATE COM \$3H

DEVON ENERGY PRODUCTION COMPANY, L.P.
IRONHOUSE "24" STATE COM #3H
LOCATED 200 FT. FROM THE SOUTH LINE
AND 1980 FT. FROM THE WEST LINE OF
SECTION 24, TOWNSHIP 18 SOUTH,
RANGE 34 EAST, N.M.P.M.
LEA COUNTY, STATE OF NEW MEXICO