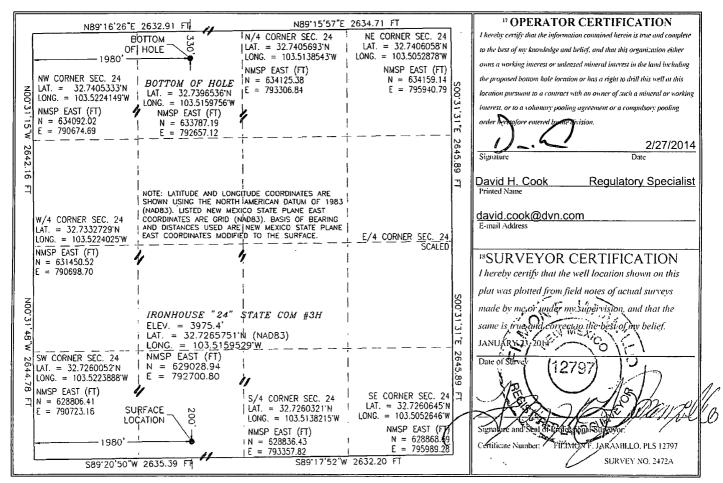

1220 South St. Francis Dr.

Santa Fe, NM 87505

Form C-102 Revised August 1, 2011 Submit one copy to appropriate District Office

☐ AMENDED REPORT

WELL LOCATION AND ACREAGE DEDICATION PLAT

| 30-025-41695 2901 Code 2901 Name 13155 9930 5,835 18 1: CORBIN; BONE SPRING |                                       |                          |
|-----------------------------------------------------------------------------|---------------------------------------|--------------------------|
| 4 Property Code                                                             | <sup>8</sup> Property Name            | <sup>6</sup> Well Number |
| 398++                                                                       | IRONHOUSE "24" STATE COM              | 3Н                       |
| <sup>7</sup> OGRID No.                                                      | <sup>8</sup> Operator Name            | <sup>9</sup> Elevation   |
| 6137                                                                        | DEVON ENERGY PRODUCTION COMPANY, L.P. | 3975.4                   |

Surface Location UL or lot no. Township Lot Idn Feet from the North/South line Feet from the East/West line Section Range County 34 E 200 SOUTH 1980 WEST N 24 18 S LEA "Bottom Hole Location If Different From Surface Lot Idn Feet from the North/South line East/West line UL or lot no. Section Township Range Feet from the County **NORTH** 24 18 S 34 E 330 1980 WEST LEA C 15 Order No. 12 Dedicated Acres <sup>3</sup> Joint or Infill Consolidation Code 160

No allowable will be assigned to this completion until all interests have been consolidated or a non-standard unit has been approved by the division.

PP: 200 FSL & 1980 FWL

NOTE: LATITUDE AND LONGITUDE COORDINATES ARE SHOWN USING THE NORTH AMERICAN DATUM OF 1983 (NAD83). LISTED NEW MEXICO STATE PLANE EAST COORDINATES ARE GRID (NAD83). BASIS OF BEARING AND DISTANCES USED ARE NEW MEXICO STATE PLANE EAST COORDINATES MODIFIED TO THE SURFACE.