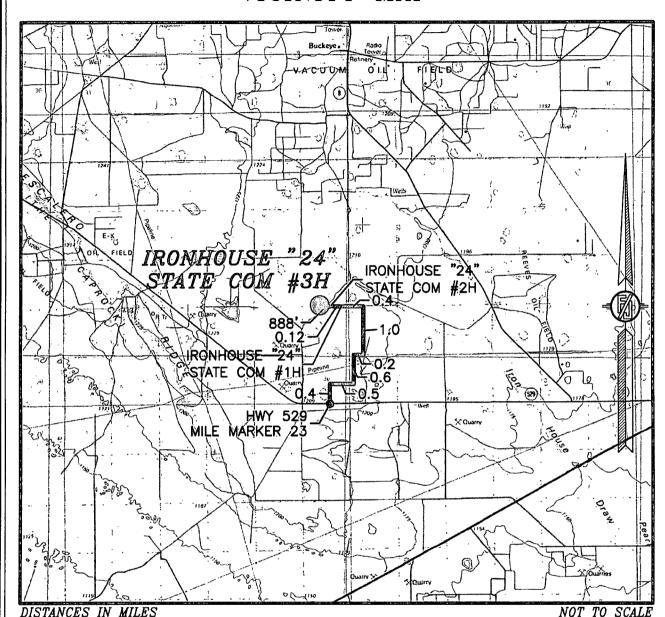

## SECTION 24, TOWNSHIP 18 SOUTH, RANGE 34 EAST, N.M.P.M. LEA COUNTY, STATE OF NEW MEXICO VICINITY MAP

DIRECTIONS TO LOCATION

FROM HWY 529 MILE MARKER 23 TURN RIGHT (NORTH) ON LEASE ROAD GO NORTH 0.4 MILES ROAD TURNS RIGHT (EAST) GO 0.5 MILES ROAD TURNS LEFT (NORTH) GO 0.6 MILES ROAD TURNS RIGHT (EAST) GO 0.2 MILES ROAD TURNS LEFT (NORTH) GO 1.0 MILE TO "T" INTERSECTION TURN LEFT (WEST) GO 0.4 MILES TO EXISTING PAD FOR IRONHOUSE "24" STATE COM #1H FROM SW CORNER OF EXISTING PAD GO WEST 0.12 MILES TO IRONHOUSE "24" STATE COM #2H FROM SW CORNER PAD GO WEST 888 FT TO IRONHOUSE "24" STATE COM #3H

FROM HWY 529 MILE MARKER 23 TURN RIGHT (NORTH) ON LEASE ROAD GO NORTH 0.4 MILES ROAD TURNS RIGHT (EAST) GO 0.5 MILES ROAD TURNS LEFT (NORTH) GO 0.6 MILES ROAD TURNS RIGHT (EAST) GO 0.2 MILES ROAD TURNS LEFT (NORTH) GO 1.0 MILE TO ""
INTERSECTION TURN LEFT (WEST) GO 0.4 MILES TO EXISTING PAD FOR IRONHOUSE "24" STATE COM \$1H FROM SW CORNER OF EXISTING PAD GO WEST 0.12 MILES TO IRONHOUSE "24" STATE COM \$2H FROM SW CORNER PAD GO WEST 888 FT TO IRONHOUSE "24" STATE COM \$3H