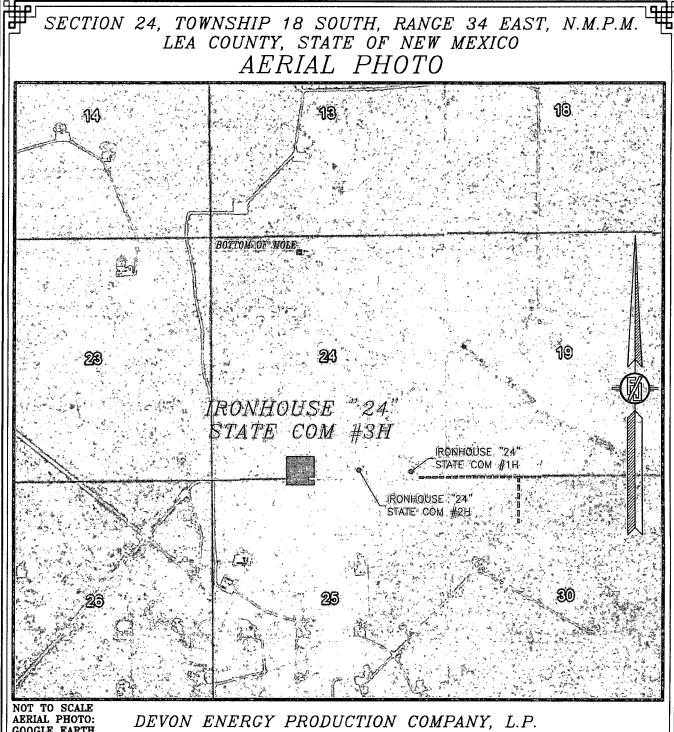

JANUARY 23, 2014

SURVEY NO. 2472A

MADRON SURVEYING, INC. 301 SOUTH CANAL CARLSBAD, NEW MEXICO

GOOGLE EARTH MARCH 2012

IRONHOUSE "24" STATE COM #3H LOCATED 200 FT. FROM THE SOUTH LINE AND 1980 FT. FROM THE WEST LINE OF SECTION 24, TOWNSHIP 18 SOUTH, RANGE 34 EAST, N.M.P.M. LEA COUNTY, STATE OF NEW MEXICO

JANUARY 23, 2014

SURVEY NO. 2472A MADRON SURVEYING, INC. 301 SOUTH CANAL CARLSBAD, NEW MEXICO