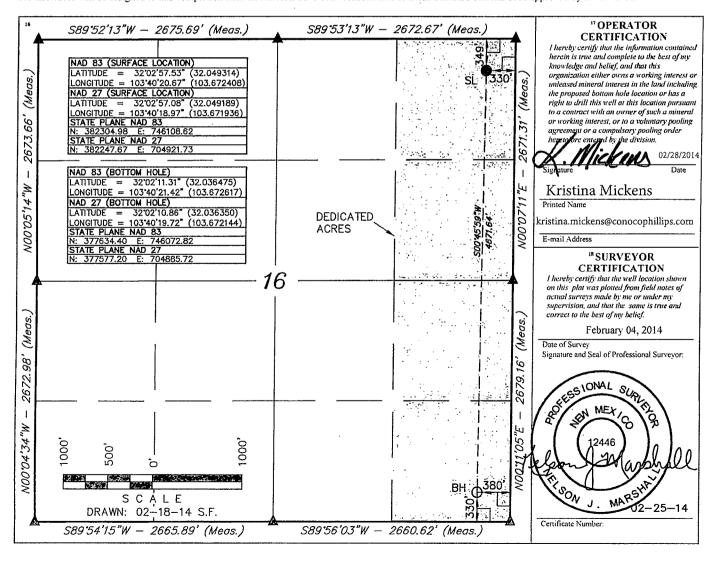

Form C-102 Revised August 1, 2011 Submit one copy to appropriate District Office

☐ AMENDED REPORT

1220 S. St. Francis Dr., Santa Fe, NM 87505 Phone: (505) 476-3460 Fax: (505) 476-32ECEIVED

WELL LOCATION AND ACREAGE DEDICATION PLAT

| 30-025- 1API Number              | <sup>2</sup> Pool Code | Wildcat Bone Spring                                      | <sup>3</sup> Pool Name |                                 |  |  |
|----------------------------------|------------------------|----------------------------------------------------------|------------------------|---------------------------------|--|--|
| <sup>4</sup> Property Code       |                        | <sup>5</sup> Property Name<br>RED HILLS WEST 16 STATE TC |                        |                                 |  |  |
| <sup>7</sup> OGRID No.<br>217817 |                        | perator Name<br>oPhillips Company                        |                        | <sup>9</sup> Elevation<br>3222' |  |  |

"Surface Location

| UL or lot no. | Section | Township | Range | Lot Idn | Feet from the | North/South line | Feet from the | East/West line | County |
|---------------|---------|----------|-------|---------|---------------|------------------|---------------|----------------|--------|
| A             | 16      | 26 S     | 32 E  |         | 349           | NORTH            | 330           | EAST           | LEA    |

"Bottom Hole Location If Different From Surface

| UL or lot no.<br>P        | Secti<br>10 | ςI    | Township<br>26 S | Range<br>32 E | Lot Idn       | Feet from the<br>330 | North/South line<br>SOUTH | Feet from the 380 | East/West line<br>EAST | County<br>LEA |
|---------------------------|-------------|-------|------------------|---------------|---------------|----------------------|---------------------------|-------------------|------------------------|---------------|
| 12 Dedicated Acres<br>160 |             | 13 Jo | oint or Infill   | 14 Conso      | lidation Code | 15 Order No.         |                           |                   |                        |               |

No allowable will be assigned to this completion until all interests have been consolidated or a non-standard unit has been approved by the division.