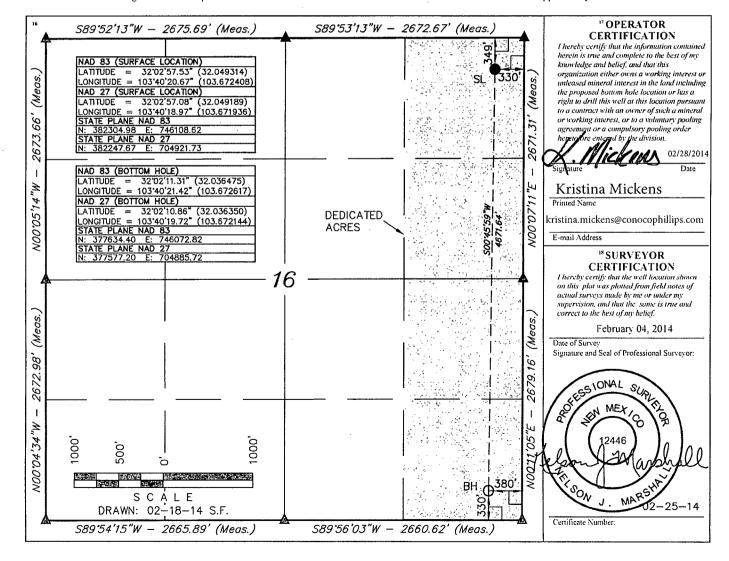

☐ AMENDED REPORT

WELL LOCATION AND ACREAGE DEDICATION PLAT

| 30-025- 12 Number 706 | 9 18 38 Wildeat Bone Spring Proof Name               |                                 |
|-----------------------|------------------------------------------------------|---------------------------------|
| Property Code 37      | S Property Name RED HILLS WEST 16 STATE TC           | <sup>6</sup> Well Number<br>12H |
| OGRID No.<br>217817   | <sup>8</sup> Operator Name<br>СолосоPhillips Company | 9 Elevation<br>3222'            |

"Surface Location

| UL or lot no.<br>A | Section<br>16 | Township<br>26 S | Range<br>32 E | Lot Idn | Feet from the 349 | North/South line<br>NORTH | Feet from the 330 | East/West line<br>EAST | County<br>LEA |
|--------------------|---------------|------------------|---------------|---------|-------------------|---------------------------|-------------------|------------------------|---------------|
|                    |               |                  |               |         |                   |                           |                   |                        |               |

"Bottom Hole Location If Different From Surface

| UL or lot no.<br>P        | Sect<br>1 | ion<br>6 | Township<br>26 S | Range<br>32 E | Lot Idn       | Feet from the 330 | North/South line<br>SOUTH | Feet from the 380 | East/West line<br>EAST | County<br>LEA |
|---------------------------|-----------|----------|------------------|---------------|---------------|-------------------|---------------------------|-------------------|------------------------|---------------|
| 12 Dedicated Acres<br>160 |           | 13 Jo    | int or Infill    | 14 Conso      | lidation Code | 15 Order No.      |                           |                   |                        |               |

No allowable will be assigned to this completion until all interests have been consolidated or a non-standard unit has been approved by the division.

District I 1625 N. French Dr., Hobbs, NM 88240 811 S. First St., Artesia, NM 88210