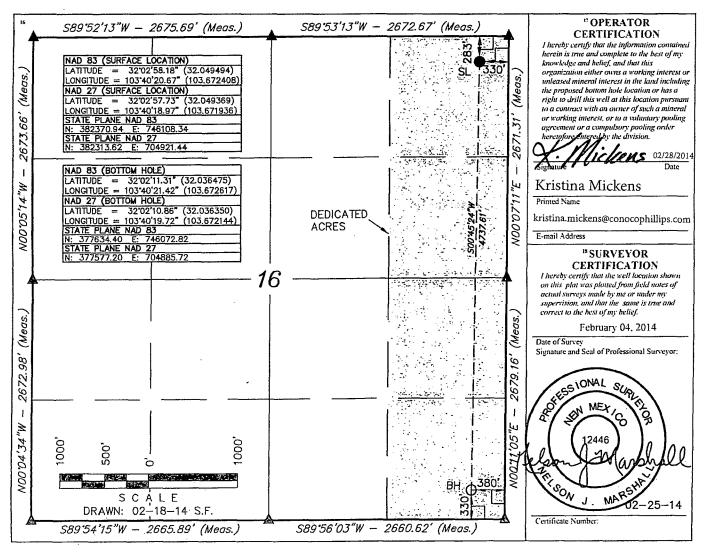

## WELL LOCATION AND ACREAGE DEDICATION PLAT API Number <sup>3</sup> Pool Name .5 Wildcat Wolfcamp 30-025 41709 <sup>5</sup> Property Name Well Number **RED HILLS WEST 16 STATE W2** 10H \* Operator Name Elevation 21781 ConocoPhillips Company 3224 Surface Location UL or lot no. Section Township Range Lot Ida Feet from the North/South line Feet from the East/West line County 26 S 32 E 283 NORTH 330 EAST LEA A 16 "Bottom Hole Location If Different From Surface Section UL or lot no. Township Range Lot Ida Feet from the North/South line Feet from the East/West line County P 16 26 S 32 E 330 SOUTH 380 EAST L.E.A 12 Dedicated Acres 13 Joint or Infill 14 Consolidation Code 15 Order No. 160

No allowable will be assigned to this completion until all interests have been consolidated or a non-standard unit has been approved by the division.

MAR 0 6 2014

ZM.

District I 1625 N. French Dr., Hobbs, NM 88240 District II 811 S. First St., Artesia, NM 88210 Phone: (575) 748-1283 Fax: (575) 748-9720 District III

| Р                        | 16 | 26 S            | 32 E                   |            | 330                     | SOUTH | . 380 | EAST | LEA |
|--------------------------|----|-----------------|------------------------|------------|-------------------------|-------|-------|------|-----|
| 12 Dedicated Acre<br>160 |    | Joint or Infill | <sup>14</sup> Consolid | ation Code | <sup>15</sup> Order No. |       |       |      |     |

No allowable will be assigned to this completion until all interests have been consolidated or a non-standard unit has been approved by the division.