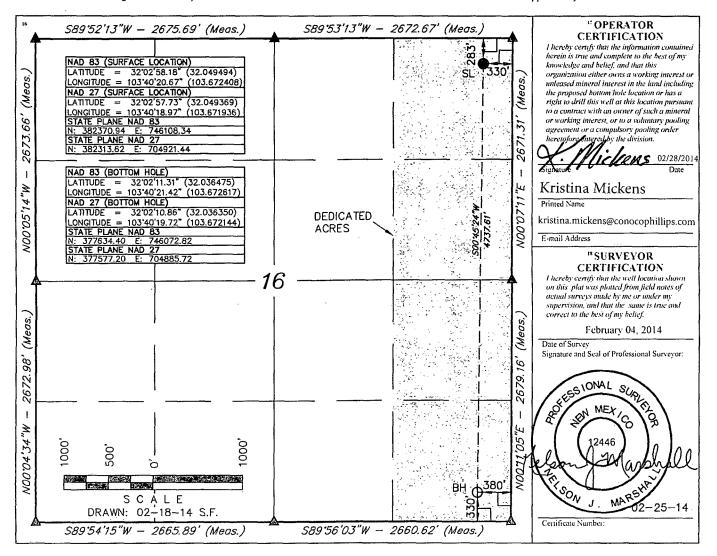

## WELL LOCATION AND ACREAGE DEDICATION PLAT API Number <sup>3</sup> Pool Name .5 Wildcat Wolfcamp 30-025 41709 <sup>5</sup> Property Name Well Number **RED HILLS WEST 16 STATE W2** 10H \* Operator Name Elevation 21781 ConocoPhillips Company 3224 Surface Location UL or lot no. Section Township Range Lot Ida Feet from the North/South line Feet from the East/West line County 26 S 32 E 283 NORTH 330 EAST LEA A 16 "Bottom Hole Location If Different From Surface Section UL or lot no. Township Range Lot Ida Feet from the North/South line Feet from the East/West line County P 16 26 S 32 E 330 SOUTH 380 EAST L.E.A 12 Dedicated Acres 13 Joint or Infill 14 Consolidation Code 15 Order No. 160

No allowable will be assigned to this completion until all interests have been consolidated or a non-standard unit has been approved by the division.

MAR 0 6 2014

ZM.

District I 1625 N. French Dr., Hobbs, NM 88240 District II 811 S. First St., Artesia, NM 88210 Phone: (575) 748-1283 Fax: (575) 748-9720 District III

| Р                        | 16 | 26 S            | 32 E                   |            | 330                     | SOUTH | . 380 | EAST | LEA |
|--------------------------|----|-----------------|------------------------|------------|-------------------------|-------|-------|------|-----|
| 12 Dedicated Acre<br>160 |    | Joint or Infill | <sup>14</sup> Consolid | ation Code | <sup>15</sup> Order No. |       |       |      |     |

No allowable will be assigned to this completion until all interests have been consolidated or a non-standard unit has been approved by the division.