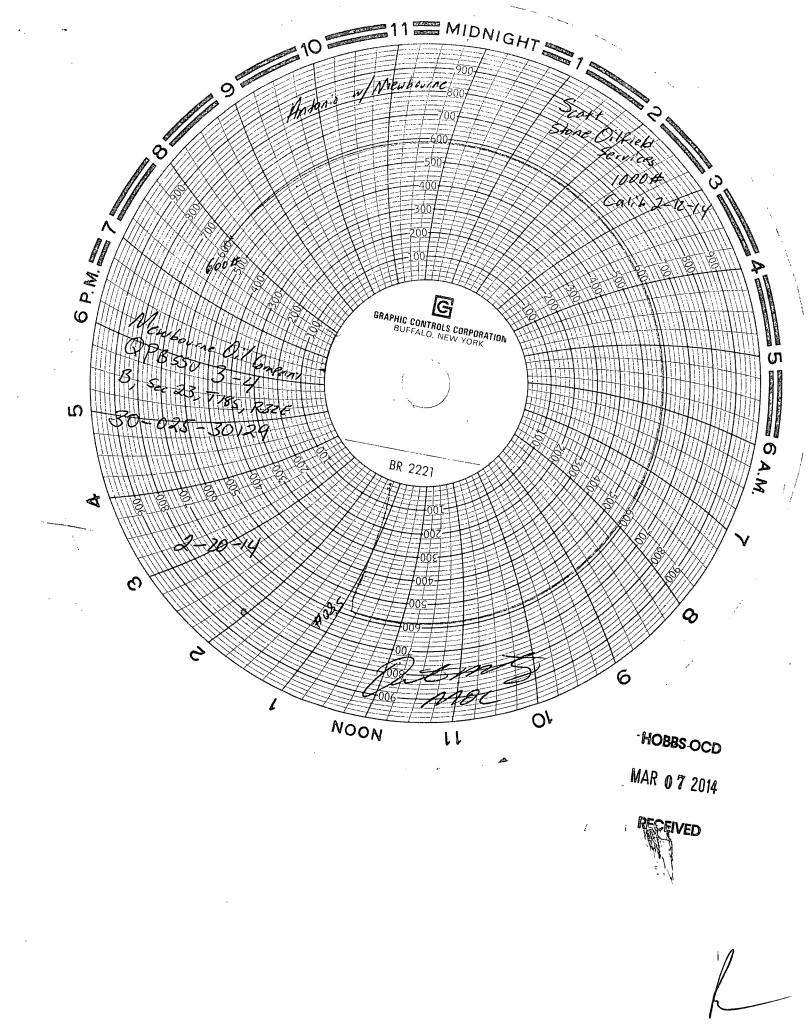

 OTHER:
 OTHER:
 INTEGRITY TEST
 Image: Section of the sectin of the section of the sectin of the section of the s

DOWNHOLE COMMINGLE

CLOSED-LOOP SYSTEM

An integrity test and braden head test were performed on the QPBSSU 3-4, OK. This well is included in the Mewbourne Oil Company's Querecho Plains Waterflood. This test was performed on Feb 20, 2014. Bill Sonnamaker with NMOCD witnessed. See attached chart.