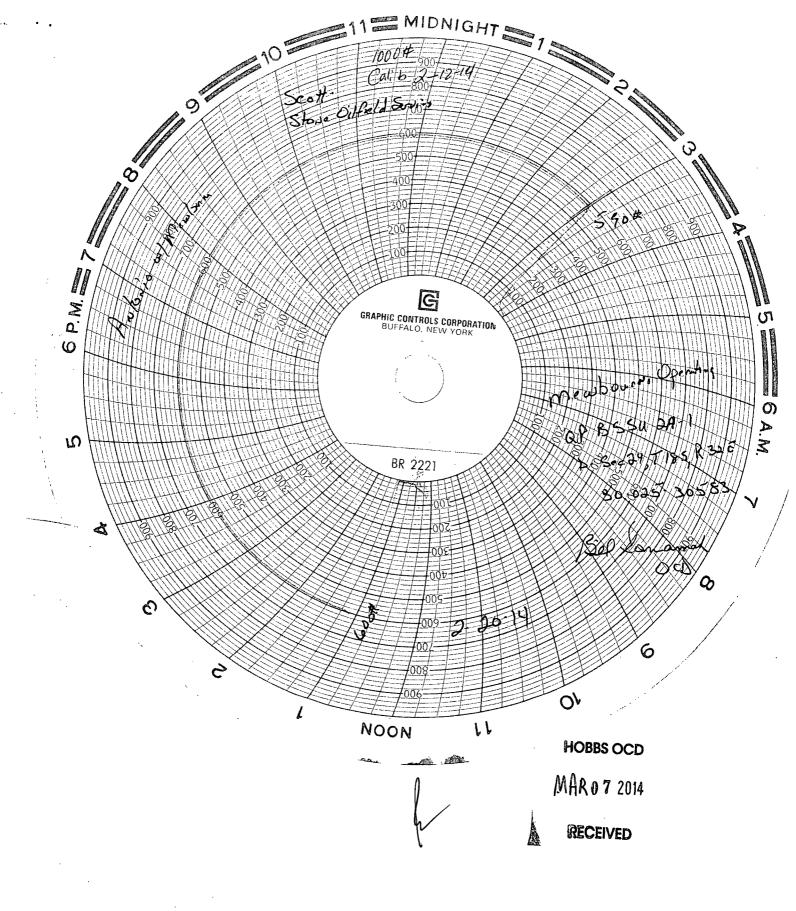

| Submit 1 Copy To Appropriate District Office                                                  | State of New Mexico                                      | Form C-103                                                                                 |
|-----------------------------------------------------------------------------------------------|----------------------------------------------------------|--------------------------------------------------------------------------------------------|
| District I - (575) 393-6161                                                                   | rgy, Minerals and Natural Resources                      | Revised July 18, 2013 WELL API NO.                                                         |
| 1625 N. French Dr., Hobbs, NM 88240<br><u>District II</u> – (575) 748-1283                    | 1                                                        | 30-025-30583                                                                               |
| 811 S. First St., Artesia, NM 88210 MAK U AUI                                                 | E CONSERVATION DIVISION                                  | 5. Indicate Type of Lease                                                                  |
| <u>District III</u> – (505) 334-6178<br>1000 Rio Brazos Rd., Aztec, NM 87410                  | 1220 South St. Francis Dr.                               | STATE FEE                                                                                  |
| District IV – (505) 476-3460<br>1220 S. St. Francis Dr., Santa FORM<br>87505                  | Santa Fe, NM 87505                                       | 6. State Oil & Gas Lease No.                                                               |
| SUNDRY NOTICES ANI                                                                            |                                                          | 7. Lease Name or Unit Agreement Name                                                       |
| (DO NOT USE THIS FORM FOR PROPOSALS TO D DIFFERENT RESERVOIR. USE "APPLICATION FO PROPOSALS.) |                                                          | Querecho Plains Bone Spring Sands Unit  8./Well Number                                     |
| 1. Type of Well: Oil Well Gas Well                                                            | Other Injection Well                                     | QPBSSU 2 #001                                                                              |
| Name of Operator     Mewbourne Oil Company                                                    | V                                                        | 9. OGRID Number <b>1</b> 14744                                                             |
| 3. Address of Operator<br>PO Box 5270, Hobbs, NM 88240                                        |                                                          | 10. Pool name or Wildcat  Querecho Unit Bone Springs                                       |
| 4. Well Location                                                                              | N. 4. 1' 1 (60 C 4 C 4 C 4 C 4 C 4 C 4 C 4 C 4 C 4 C     | PlAINS; Upper                                                                              |
| Section 24 Township 18S Range                                                                 | te North line and 660 feet from the 232E NMPM Lea County | west line                                                                                  |
|                                                                                               | vation (Show whether DR, RKB, RT, GR, et                 | (c.)                                                                                       |
|                                                                                               |                                                          |                                                                                            |
| 12. Check Appropri                                                                            | ate Box to Indicate Nature of Notice                     | e, Report or Other Data                                                                    |
| NOTICE OF INTENTION                                                                           |                                                          | BSEQUENT REPORT OF:                                                                        |
|                                                                                               | AND ABANDON   REMEDIAL WO                                | <del>-</del>                                                                               |
|                                                                                               | GE PLANS   COMMENCE D PLE COMPL   CASING/CEME            | RILLING OPNS.□ P AND A □ NT JOB □                                                          |
| DOWNHOLE COMMINGLE                                                                            | CAGING/CEME                                              | N 300 .                                                                                    |
| CLOSED-LOOP SYSTEM                                                                            |                                                          |                                                                                            |
| OTHER:                                                                                        | OTHER: INTE                                              |                                                                                            |
|                                                                                               | RULE 19.15.7.14 NMAC. For Multiple C                     | and give pertinent dates, including estimated date completions: Attach wellbore diagram of |
| An interview and the day hand a second                                                        | Consider the OPDCGLICA LOW This                          |                                                                                            |
| Querecho Plains Waterflood. This test was per                                                 |                                                          | rell is included in the Mewbourne Oil Company's with NMOCD witnessed. See attached chart.  |
|                                                                                               |                                                          |                                                                                            |
|                                                                                               | ·                                                        |                                                                                            |
|                                                                                               |                                                          |                                                                                            |
|                                                                                               |                                                          |                                                                                            |
| •                                                                                             |                                                          |                                                                                            |
|                                                                                               |                                                          |                                                                                            |
|                                                                                               |                                                          |                                                                                            |
|                                                                                               |                                                          | 1                                                                                          |
|                                                                                               |                                                          |                                                                                            |
|                                                                                               |                                                          | R                                                                                          |
| I hereby certify that the information above is to                                             | rue and complete to the best of my knowled               | lge and belief.                                                                            |
| // _ //                                                                                       |                                                          | •                                                                                          |
| SIGNATURE (M)                                                                                 | TITLE Production Engineer                                | er DATE <u>2-25-14</u>                                                                     |
| Type or print name Antonio Martinez                                                           | E-mail address: amartinez@1                              | mewbourne.com PHONE: (575) 393-5905                                                        |
|                                                                                               | ccepted for Record Only                                  |                                                                                            |
| APPROVED BY:                                                                                  | TITLE                                                    | DATE                                                                                       |
| Conditions of Approval (if any):                                                              | MSB 3/10/2014                                            | - 0048                                                                                     |
|                                                                                               | , , , , , , , , , , , , , , , , , , , ,                  | MAR 10 2014 OF                                                                             |
|                                                                                               |                                                          |                                                                                            |