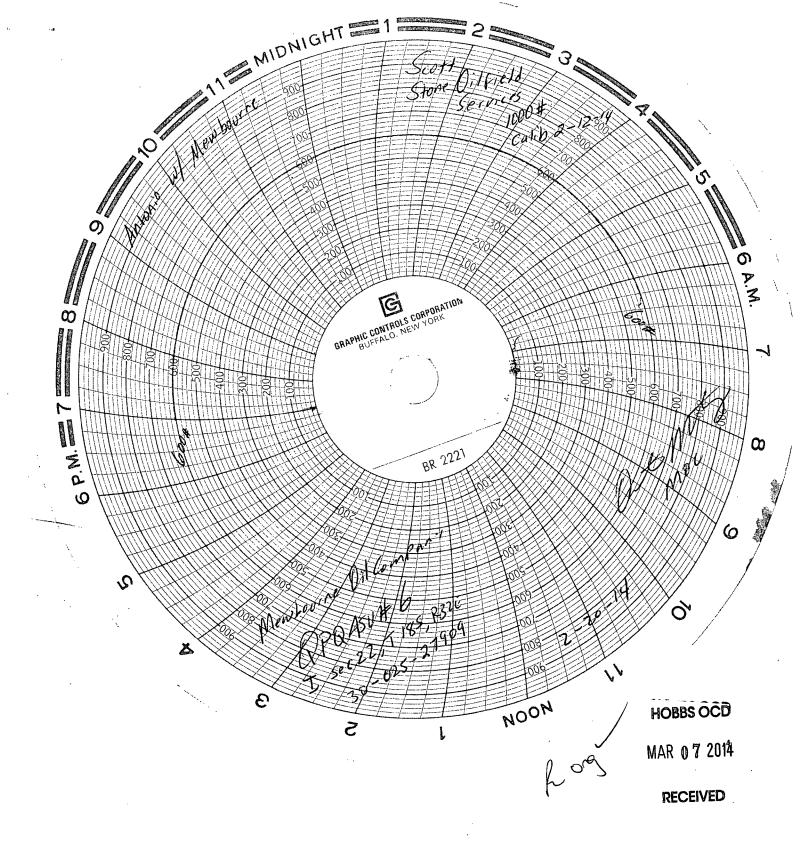

| Submit 1 Copy To Appropriate District Office State of New Me.                                                                                        |                                                           |
|------------------------------------------------------------------------------------------------------------------------------------------------------|-----------------------------------------------------------|
| <u>District 1</u> – (575) 393-6161 <b>HOBBS OCC</b> , Minerals and Natur                                                                             | ral Resources Revised July 18, 2013                       |
| 1625 N. French Dr., Hobbs, NM §8240 WELL APT NO.                                                                                                     |                                                           |
| District II – (575) 748-1283<br>811 S. First St., Artesia, NM 88210 MAR 0 702614 CONSERVATION                                                        | DIVISION 30-025-27909                                     |
| District III – (505) 334-6178 1220 South St. Fran                                                                                                    | cis Dr.  5. Indicate Type of Lease  STATE FEE             |
| 1000 Rio Brazos Rd., Aztec, NM 87410 . Sonto Eq. NIM 97                                                                                              | SIAIE   FEE                                               |
| District IV – (505) 476-3460   Santa Fe, INIVI 87                                                                                                    | NM-9218                                                   |
| 87505                                                                                                                                                |                                                           |
| SUNDRY NOTICES AND REPORTS ON WELLS  7. Lease Name or Unit Agreement Name                                                                            |                                                           |
| (DO NOT USE THIS FORM FOR PROPOSALS TO DRILL OR TO DEEPEN OR PLUG BACK TO A  DIFFERENT RESERVOIR. USE "APPLICATION FOR PERMIT" (FORM C-101) FOR SUCH |                                                           |
| PROPOSALS.) Well Number                                                                                                                              |                                                           |
| 1. Type of Well: Oil Well Gas Well Other Injection We                                                                                                | ell QPQASU 6                                              |
| 2. Name of Operator                                                                                                                                  | 9. OGRID Number                                           |
| Mewbourne Oil Company                                                                                                                                | 14744                                                     |
| 3. Address of Operator                                                                                                                               | 10. Pool name or Wildcat                                  |
| PO Box 5270, Hobbs, NM 88240                                                                                                                         | Querecho Plains Queens Associated                         |
| 4. Well Location                                                                                                                                     |                                                           |
| Unit Lette I: 1650 feet from the South line and 330                                                                                                  | _feet from the <u>East</u> line                           |
| Section 22 Township 18S Range 32E NMPM Lea County                                                                                                    |                                                           |
| 11. Elevation (Show whether DR,                                                                                                                      | RKB, RT, GR, etc.)                                        |
| 3761'                                                                                                                                                |                                                           |
|                                                                                                                                                      |                                                           |
| 12. Check Appropriate Box to Indicate Na                                                                                                             | ature of Notice, Report or Other Data                     |
|                                                                                                                                                      |                                                           |
| NOTICE OF INTENTION TO:                                                                                                                              | SUBSEQUENT REPORT OF:                                     |
| PERFORM REMEDIAL WORK PLUG AND ABANDON                                                                                                               | REMEDIAL WORK ALTERING CASING                             |
| TEMPORARILY ABANDON                                                                                                                                  | COMMENCE DRILLING OPNS. P AND A                           |
| PULL OR ALTER CASING                                                                                                                                 | CASING/CEMENT JOB                                         |
| DOWNHOLE COMMINGLE                                                                                                                                   | ,                                                         |
| CLOSED-LOOP SYSTEM  OTHER:                                                                                                                           | OTHER: INTEGRITY TEST                                     |
| 13. Describe proposed or completed operations. (Clearly state all pertinent details, and give pertinent dates, including estimated date              |                                                           |
| of starting any proposed work). SEE RULE 19.15.7.14 NMAC. For Multiple Completions: Attach wellbore diagram of                                       |                                                           |
| proposed completion or recompletion.                                                                                                                 |                                                           |
|                                                                                                                                                      |                                                           |
|                                                                                                                                                      |                                                           |
| An integrity test and braden head test were performed on the QPQASU 6, OK. This well is included in the Mewbourne Oil Company's                      |                                                           |
| Querecho Plains Waterflood. This test was performed on Feb 20, 2014.                                                                                 | Bill Sonnamaker with NMOCD witnessed. See attached chart. |
|                                                                                                                                                      |                                                           |
|                                                                                                                                                      |                                                           |
|                                                                                                                                                      |                                                           |
|                                                                                                                                                      |                                                           |
|                                                                                                                                                      |                                                           |
|                                                                                                                                                      |                                                           |
|                                                                                                                                                      |                                                           |
|                                                                                                                                                      |                                                           |
|                                                                                                                                                      |                                                           |
|                                                                                                                                                      |                                                           |
|                                                                                                                                                      |                                                           |
|                                                                                                                                                      |                                                           |
|                                                                                                                                                      |                                                           |
| I hereby certify that the information above is true and complete to the best                                                                         | st of my knowledge and belief.                            |
| 6/1 11                                                                                                                                               | •                                                         |
| SIGNATURE Pr                                                                                                                                         | oduction Engineer DATE 2-25-14                            |
| SIGNATURE FI                                                                                                                                         | DATE 2-23-14                                              |
| Type or print name Antonio Martinez E-mail addre                                                                                                     | ess: amartinez@mewbourne.com PHONE: (575) 393-5905        |
| For State Use Only                                                                                                                                   |                                                           |
| Accented for Bassel                                                                                                                                  | · Auto-                                                   |
| APPROVED BY: Accepted for Record                                                                                                                     |                                                           |
| Conditions of Approval (if any):                                                                                                                     | inul.                                                     |