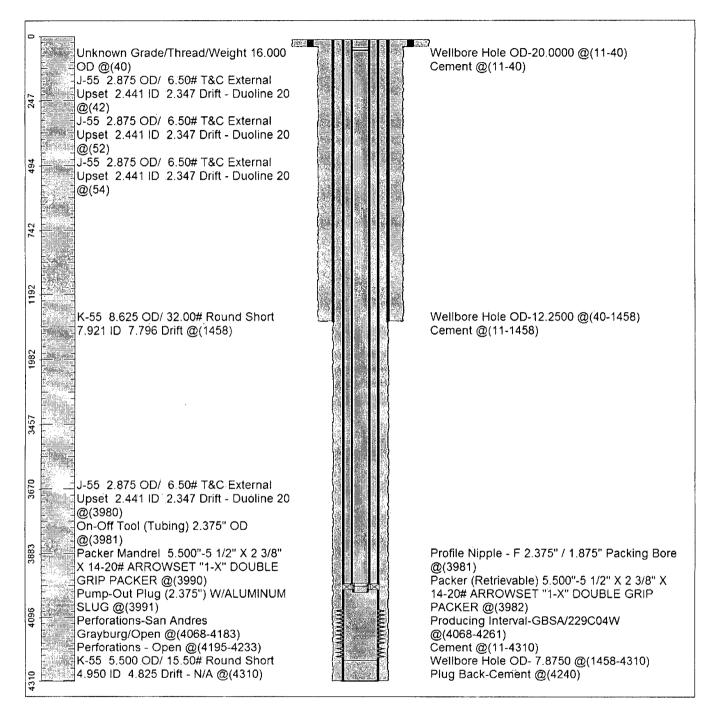

## State of New Mexico Energy, Minerals and Natural Resources Department

Form C-103 Revised 5-27-2004

| FILE IN TRIPLICATE OIL CONSERV                                                                                                                                                                                                                                                 | ATION DIVISION                                 |
|--------------------------------------------------------------------------------------------------------------------------------------------------------------------------------------------------------------------------------------------------------------------------------|------------------------------------------------|
| 1/25/15 15 11 11 11/1 20240                                                                                                                                                                                                                                                    | NM 87505 WELL API NO. 30-025-31420             |
| DISTRICT II                                                                                                                                                                                                                                                                    | 5. Indicate Type of Lease                      |
| 1301 W. Grand Ave, Artesia, NM 88210 MAR 1 1 2014                                                                                                                                                                                                                              | STATE FEE X                                    |
| DISTRICT III 1000 Rio Brazos Rd, Aztec, NM 87410                                                                                                                                                                                                                               | 6. State Oil & Gas Lease No.                   |
| SUNDRY NOTICES AND REPORTS ON W                                                                                                                                                                                                                                                | ELLS 7. Lease Name or Unit Agreement Name      |
| (DO NOT USE THIS FORM FOR PROPOSALS TO DRILL OR TO DEEPE<br>DIFFERENT RESERVOIR. USE "APPLICATION FOR PERMIT" (Form C                                                                                                                                                          | -101) for such proposals.)                     |
| 1. Type of Well: Oil Well Gas Well Other I                                                                                                                                                                                                                                     | njector 8. Well No. 229                        |
| 2. Name of Operator Occidental Permian Ltd.                                                                                                                                                                                                                                    | 9. OGRID No. 157984                            |
| 3. Address of Operator                                                                                                                                                                                                                                                         | 10. Pool name or Wildcat Hobbs (G/SA)          |
| HCR 1 Box 90 Denver City, TX 79323                                                                                                                                                                                                                                             |                                                |
| Unit Letter C: 1088 Feet From The North Line and 1977 Feet From The West Line                                                                                                                                                                                                  |                                                |
| Section 4 Township 19-S                                                                                                                                                                                                                                                        | Range 38-E NMPM Lea County 🗸                   |
| 11. Elevation (Show whether DF, I<br>3634' KB                                                                                                                                                                                                                                  | RKB, RT GR, etc.)                              |
| Pit or Below-grade Tank Application or Closure                                                                                                                                                                                                                                 |                                                |
| Pit Type Depth of Ground Water Distance from nearest fresh water well Distance from nearest surface water                                                                                                                                                                      |                                                |
| Pit Liner Thickness mil Below-Grade Tank: Volume bbls; Construction Material                                                                                                                                                                                                   |                                                |
| 12. Check Appropriate Box to Indicate Nature of Notice, Report, or Other Data                                                                                                                                                                                                  |                                                |
| NOTICE OF INTENTION TO: SUBSEQUENT REPORT OF:                                                                                                                                                                                                                                  |                                                |
| PERFORM REMEDIAL WORK PLUG AND ABANDON REMEDIAL WORK ALTERING CASING                                                                                                                                                                                                           |                                                |
| TEMPORARILY ABANDON CHANGE PLANS COMMENCE DRILLING OPNS. PLUG & ABANDONMENT CASING TEST AND CEMENT IOR                                                                                                                                                                         |                                                |
| PULL OR ALTER CASING Multiple Completion CASING TEST AND CEMENT JOB  OTHER: Cleanout/Acid Treat                                                                                                                                                                                |                                                |
|                                                                                                                                                                                                                                                                                |                                                |
| 13. Describe Proposed or Completed Operations (Clearly state all pertinent details, and give pertinent dates, including estimated date of starting any proposed work) SEE RULE 1103. For Multiple Completions: Attach wellbore diagram of proposed completion or recompletion. |                                                |
| 1. RUPU & RU.                                                                                                                                                                                                                                                                  |                                                |
| <ol> <li>ND wellhead/NU BOP.</li> <li>POOH w/tubing and packer.</li> </ol>                                                                                                                                                                                                     |                                                |
| <ol> <li>POOH w/tubing and packer.</li> <li>RIH w/bit. Tag @4240'. POOH w/bit.</li> </ol>                                                                                                                                                                                      |                                                |
| <ol> <li>RIH w/treating packer set @4188'. RU Rising Star and pump 1500 gal of 15% NEFE HCL acid into bottom perfs. Flush w/50 bbl brine.</li> <li>RD Rising Star. POOH w/treating packer.</li> </ol>                                                                          |                                                |
| 6. Run in hole with Arrowset 1-X Double Grip packer set on 126 jts of Duoline 20 tubing. Packer set @3980'.                                                                                                                                                                    |                                                |
| <ul><li>7. Test casing to 610 PSI for 30 minutes and chart for the NMO</li><li>8. ND BOP/NU wellhead.</li></ul>                                                                                                                                                                | CD.                                            |
| 9. RDPU & RU. Clean location and return well to injection.                                                                                                                                                                                                                     |                                                |
|                                                                                                                                                                                                                                                                                | RUPU 01/27/2014 RDPU 01/31/2014                |
| I hereby certify that the information above is true and complete to the best of my knowledge and belief. I further certify that any pit or below-grade tank has been/will be constructed or                                                                                    |                                                |
| closed according to NMOCD guidelines , a general permit                                                                                                                                                                                                                        | or an (attached) alternative OCD-approved plan |
| SIGNATURE MUNDLY CONTROL                                                                                                                                                                                                                                                       | TITLE Administrative Associate DATE 03/10/2014 |
| TYPE OR PRINT NAME Mendy A. othnson E-mail address: mendy johnson@oxy.com TELEPHONE NO. 806-592-6280                                                                                                                                                                           |                                                |
| APPROVED BY Maleul Brown TITLE COMOLIANCO DILICEU DATE 3/12/2014                                                                                                                                                                                                               |                                                |
| CONDITIONS OF APPROVAL IF AND                                                                                                                                                                                                                                                  |                                                |
| PMX-168                                                                                                                                                                                                                                                                        |                                                |
| • -/                                                                                                                                                                                                                                                                           | MAR 1 3 2014                                   |