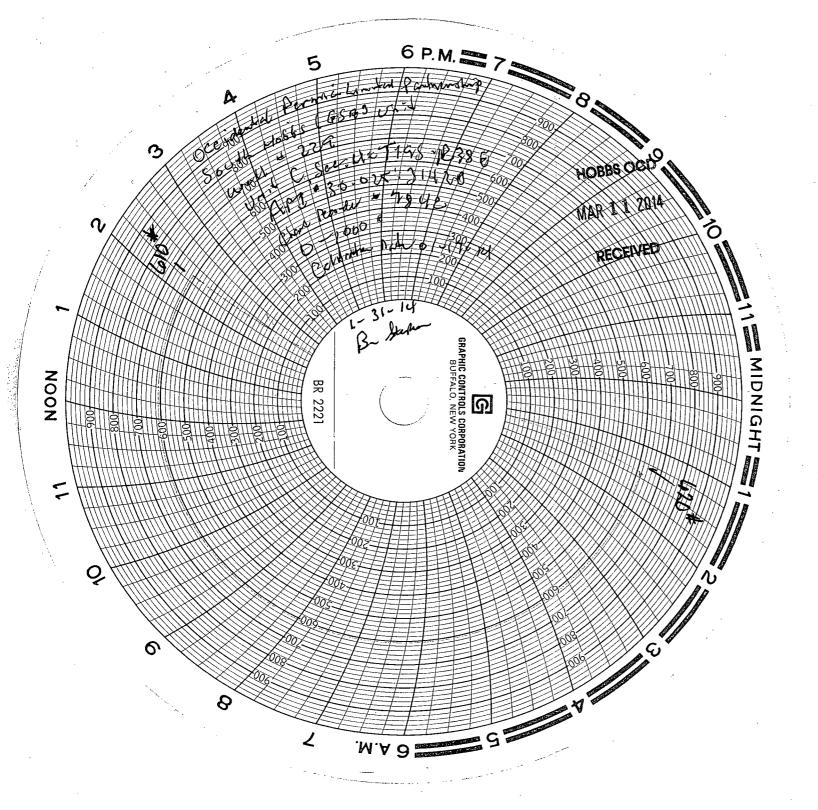

## State of New Mexico Energy, Minerals and Natural Resources Department

Form C-103 Revised 5-27-2004

| FILE IN TRIPLICATE OIL CONSERV                                                                                                                                                                                                                                                 | ATION DIVISION                                 |
|--------------------------------------------------------------------------------------------------------------------------------------------------------------------------------------------------------------------------------------------------------------------------------|------------------------------------------------|
| 1/25/15 15 11 11 11/1 20240                                                                                                                                                                                                                                                    | NM 87505 WELL API NO. 30-025-31420             |
| DISTRICT II                                                                                                                                                                                                                                                                    | 5. Indicate Type of Lease                      |
| 1301 W. Grand Ave, Artesia, NM 88210 MAR 1 1 2014                                                                                                                                                                                                                              | STATE FEE X                                    |
| DISTRICT III 1000 Rio Brazos Rd, Aztec, NM 87410                                                                                                                                                                                                                               | 6. State Oil & Gas Lease No.                   |
| SUNDRY NOTICES AND REPORTS ON W                                                                                                                                                                                                                                                | ELLS 7. Lease Name or Unit Agreement Name      |
| (DO NOT USE THIS FORM FOR PROPOSALS TO DRILL OR TO DEEPE<br>DIFFERENT RESERVOIR. USE "APPLICATION FOR PERMIT" (Form C                                                                                                                                                          | -101) for such proposals.)                     |
| 1. Type of Well: Oil Well Gas Well Other I                                                                                                                                                                                                                                     | njector 8. Well No. 229                        |
| 2. Name of Operator Occidental Permian Ltd.                                                                                                                                                                                                                                    | 9. OGRID No. 157984                            |
| 3. Address of Operator                                                                                                                                                                                                                                                         | 10. Pool name or Wildcat Hobbs (G/SA)          |
| HCR 1 Box 90 Denver City, TX 79323                                                                                                                                                                                                                                             |                                                |
| Unit Letter C: 1088 Feet From The North Line and 1977 Feet From The West Line                                                                                                                                                                                                  |                                                |
| Section 4 Township 19-S                                                                                                                                                                                                                                                        | Range 38-E NMPM Lea County 🗸                   |
| 11. Elevation (Show whether DF, I<br>3634' KB                                                                                                                                                                                                                                  | RKB, RT GR, etc.)                              |
| Pit or Below-grade Tank Application or Closure                                                                                                                                                                                                                                 |                                                |
| Pit Type Depth of Ground Water Distance from nearest fresh water well Distance from nearest surface water                                                                                                                                                                      |                                                |
| Pit Liner Thickness mil Below-Grade Tank: Volume bbls; Construction Material                                                                                                                                                                                                   |                                                |
| 12. Check Appropriate Box to Indicate Nature of Notice, Report, or Other Data                                                                                                                                                                                                  |                                                |
| NOTICE OF INTENTION TO: SUBSEQUENT REPORT OF:                                                                                                                                                                                                                                  |                                                |
| PERFORM REMEDIAL WORK PLUG AND ABANDON REMEDIAL WORK ALTERING CASING                                                                                                                                                                                                           |                                                |
| TEMPORARILY ABANDON CHANGE PLANS COMMENCE DRILLING OPNS. PLUG & ABANDONMENT CASING TEST AND CEMENT IOR                                                                                                                                                                         |                                                |
| PULL OR ALTER CASING Multiple Completion CASING TEST AND CEMENT JOB  OTHER: Cleanout/Acid Treat                                                                                                                                                                                |                                                |
|                                                                                                                                                                                                                                                                                |                                                |
| 13. Describe Proposed or Completed Operations (Clearly state all pertinent details, and give pertinent dates, including estimated date of starting any proposed work) SEE RULE 1103. For Multiple Completions: Attach wellbore diagram of proposed completion or recompletion. |                                                |
| 1. RUPU & RU.                                                                                                                                                                                                                                                                  |                                                |
| <ol> <li>ND wellhead/NU BOP.</li> <li>POOH w/tubing and packer.</li> </ol>                                                                                                                                                                                                     |                                                |
| <ol> <li>POOH w/tubing and packer.</li> <li>RIH w/bit. Tag @4240'. POOH w/bit.</li> </ol>                                                                                                                                                                                      |                                                |
| <ol> <li>RIH w/treating packer set @4188'. RU Rising Star and pump 1500 gal of 15% NEFE HCL acid into bottom perfs. Flush w/50 bbl brine.</li> <li>RD Rising Star. POOH w/treating packer.</li> </ol>                                                                          |                                                |
| 6. Run in hole with Arrowset 1-X Double Grip packer set on 126 jts of Duoline 20 tubing. Packer set @3980'.                                                                                                                                                                    |                                                |
| <ul><li>7. Test casing to 610 PSI for 30 minutes and chart for the NMO</li><li>8. ND BOP/NU wellhead.</li></ul>                                                                                                                                                                | CD.                                            |
| 9. RDPU & RU. Clean location and return well to injection.                                                                                                                                                                                                                     |                                                |
|                                                                                                                                                                                                                                                                                | RUPU 01/27/2014 RDPU 01/31/2014                |
| I hereby certify that the information above is true and complete to the best of my knowledge and belief. I further certify that any pit or below-grade tank has been/will be constructed or                                                                                    |                                                |
| closed according to NMOCD guidelines , a general permit                                                                                                                                                                                                                        | or an (attached) alternative OCD-approved plan |
| SIGNATURE MUNDLY CONTROL                                                                                                                                                                                                                                                       | TITLE Administrative Associate DATE 03/10/2014 |
| TYPE OR PRINT NAME Mendy A. othnson E-mail address: mendy johnson@oxy.com TELEPHONE NO. 806-592-6280                                                                                                                                                                           |                                                |
| APPROVED BY Maleul Brown TITLE COMOLIANCO DILICEU DATE 3/12/2014                                                                                                                                                                                                               |                                                |
| CONDITIONS OF APPROVAL IF AND                                                                                                                                                                                                                                                  |                                                |
| PMX-168                                                                                                                                                                                                                                                                        |                                                |
| • -/                                                                                                                                                                                                                                                                           | MAR 1 3 2014                                   |