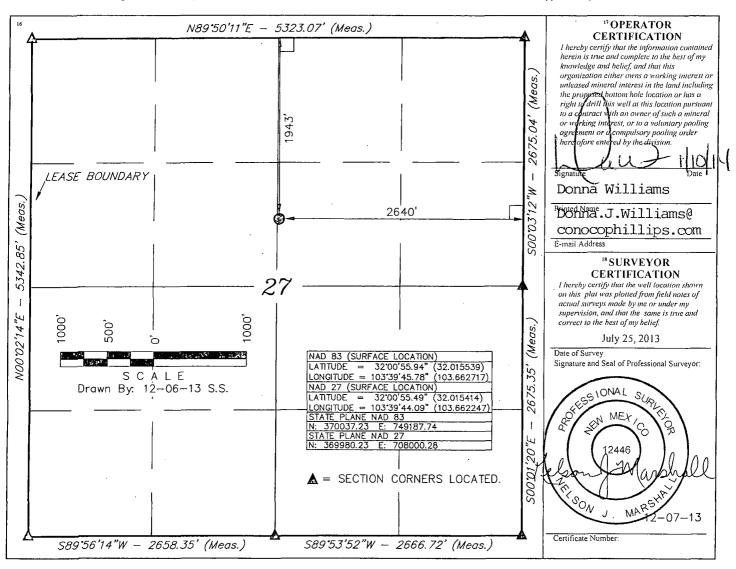

## WELL LOCATION AND ACREAGE DEDICATION PLAT

| 30-025-41719 98061 Wildcat Wolfcamp   Wildcat Wolfcamp   Wildcat Wolfcamp   Wildcat Wolfcamp   Wildcat Wolfcamp   Wildcat Wolfcamp   Wellkumb   BATTLE AXE 27 M |               |                  |               |                                       |                       |                           |                       |                        |                      |  |
|-----------------------------------------------------------------------------------------------------------------------------------------------------------------|---------------|------------------|---------------|---------------------------------------|-----------------------|---------------------------|-----------------------|------------------------|----------------------|--|
| 21781 <sup>PD No.</sup>                                                                                                                                         |               |                  |               | *Operator Name ConocoPhillips Company |                       |                           |                       |                        | 9 Elevation<br>3127' |  |
| <sup>10</sup> Surface Location                                                                                                                                  |               |                  |               |                                       |                       |                           |                       |                        |                      |  |
| UL or lot no.<br>G                                                                                                                                              | Section<br>27 | Township<br>26 S | Range<br>32 E | Lot Idn                               | Feet from the<br>1943 | North/South line<br>NORTH | Feet from the<br>2640 | East/West line<br>EAST | County<br>LEA        |  |
|                                                                                                                                                                 | -             |                  | 11            | Bottom H                              | ole Location I        | f Different From          | Surface               |                        |                      |  |
| UL or lot no.                                                                                                                                                   | Section       | Township         | Range         | Lot Idn                               | Feet from the         | North/South line          | Feet from the         | East/West line         | County               |  |
| 12 Dedicated Acres 13 Joint or Infill 14 Consolidation Code N/A Monitor (Source) Well                                                                           |               |                  | 15 Order No.  |                                       |                       |                           |                       |                        |                      |  |