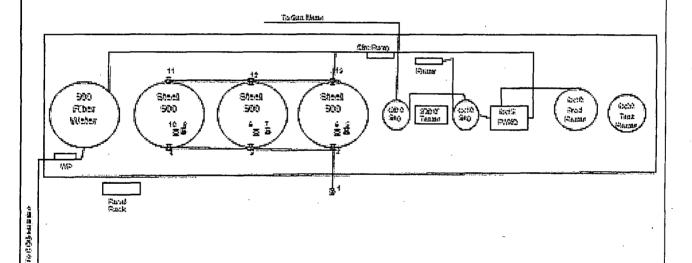

#### Site Diagram

## BC Federal 42 Battery

Production Phase:

Vatives: #1,2,3,4 Closed Vatives: #5,6,7,8,9,10 Open

V32/v66: #11,12,13 Open

Sales Phase:

Vative: #1,2,3,4 Open

Valves: #5,6,7,8,9,10 Closed Valves: #11,12,13 Closed

North

BC Federal 42

| Well#   | /ell# API Number |  |  |
|---------|------------------|--|--|
| BC 6.   | 30-025-35652     |  |  |
| BC 7 ~  | 30-025-35813     |  |  |
| BC 14 / | 30-025-38366     |  |  |
| BC 22   | 30-025-38741     |  |  |
| BC 24 / | 30-025-38743     |  |  |
| BC 26 🔨 | 30-025-38745     |  |  |
| BC 29/  | 30-025-38814     |  |  |
| BC 30 ╱ | 30-025-40236     |  |  |
| BC 31   | 30-025-38713     |  |  |
| BC 32/  | 30-025-38829     |  |  |
| BC 36   | 30-025-38992     |  |  |
| BC 42 ~ | 30-025-39416     |  |  |
| BC 43   | 30-025-39417     |  |  |
| BC 44 / | 30-025-39418     |  |  |
| BC 49.  | 30-025-39467     |  |  |
| BC 50   | 30-025-39468     |  |  |
| BC 60℃  | 30-025-40097     |  |  |