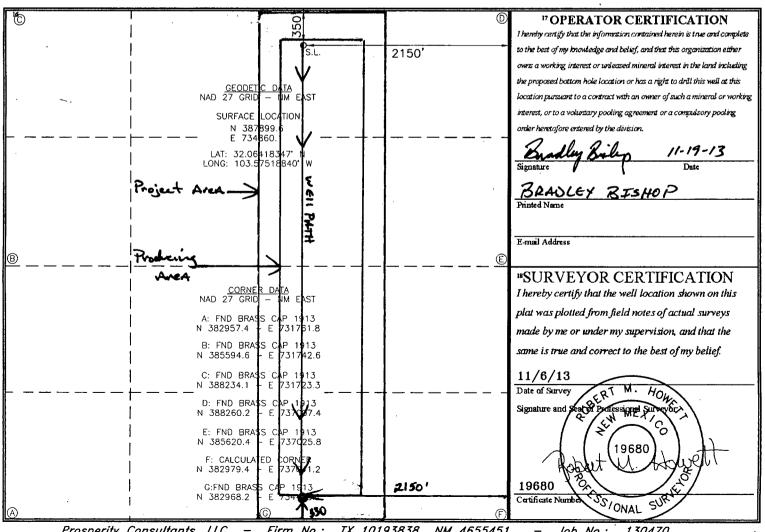

☐ AMENDED REPORT

<sup>3</sup> Pool Name

Phone: (505) 334-6178 Fax: (505) 334-6170 District IV 1220 S. St. Francis Dr., Santa Fe, NM 87505 Phone: (505) 476-3460 Fax: (505) 476-3462

API Number

RECEIVED WELL LOCATION AND ACREAGE DEDICATION PLAT

Santa Fe. NM 87505

State of New Mexico

| 30-0                              | <u> 15- 1</u>         | 4173                                  | 7 9           | 7900         |                       | KED HILLS              | UPPER                            | BONES.      | PRING SHAL                      |
|-----------------------------------|-----------------------|---------------------------------------|---------------|--------------|-----------------------|------------------------|----------------------------------|-------------|---------------------------------|
| Property Code                     |                       | SALADO DRAW 9 BO FED COM              |               |              |                       |                        |                                  |             | <sup>6</sup> Well Number<br>1 H |
| <sup>7</sup> OGRID N <sub>6</sub> |                       | *Operator Name  MEWBOURNE OIL COMPANY |               |              |                       |                        |                                  |             | 'Elevation<br>3314'             |
|                                   |                       | -                                     |               |              | <sup>10</sup> Surface | Location               |                                  | <del></del> |                                 |
| UL or lot no.                     | Section               | Township                              | Range         | Lot Idn      | Feet from the         | North/South line       | Feet from the                    | East/West   | line County                     |
| В                                 | 9                     | 26-S                                  | 33-E          |              | 350                   | NORTH                  | 2150                             | EAST        | LEA                             |
|                                   |                       |                                       | и Во          | ttom Hol     | e Location If         | Different Fron         | n Surface                        |             |                                 |
| UL or lot no.                     | Section<br>9          | Township 26-5                         | Range 33 · E  | Lot Idn      | Feet from the 330     | North/South line SOUTH | Feet from the \$\mathcal{4}150\$ | East/West   | line County                     |
| 12 Dedicated Acres                | <sup>13</sup> Joint o | r Infill 14 (                         | Consolidation | Code · 15 Or | der No.               |                        |                                  |             |                                 |