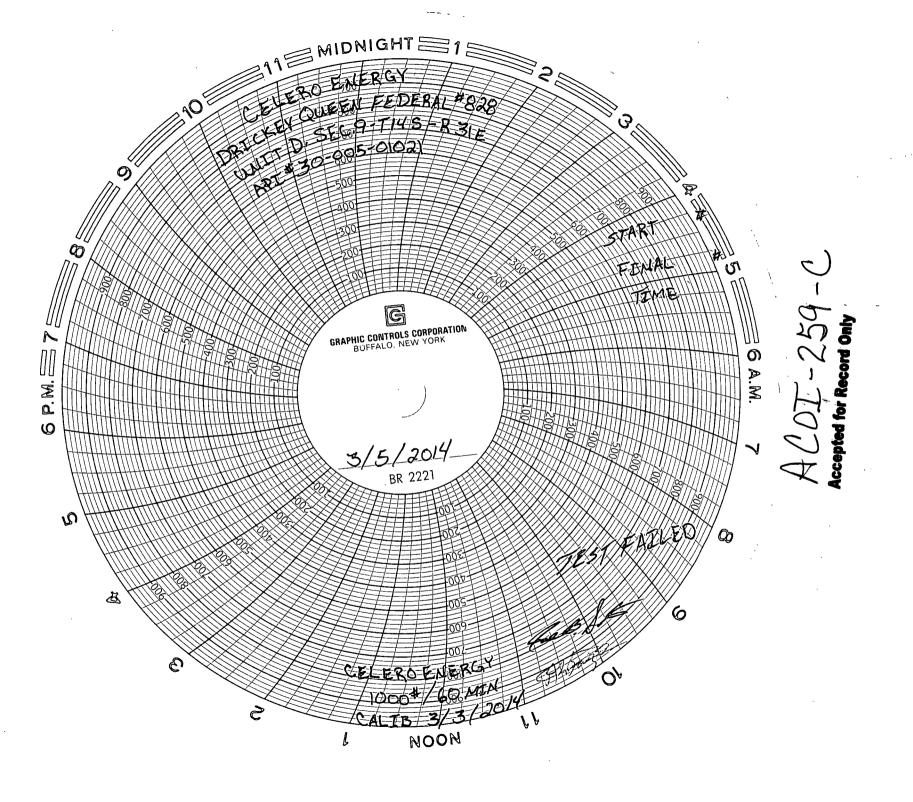

| Submit I Copy To Appropriate District Office                                                                                                                                                                                                                                                | State of New Mexico                               | Form C-103                           |
|---------------------------------------------------------------------------------------------------------------------------------------------------------------------------------------------------------------------------------------------------------------------------------------------|---------------------------------------------------|--------------------------------------|
| District 1 – (575) 393-6161 Ener                                                                                                                                                                                                                                                            | gy, Minerals and Natural Resources                | Revised August 1, 2011 WELL API NO.  |
| 1625 N. French Dr., Hobbs, NM 88240 S OCD<br><u>District II</u> – (575) 748-1283                                                                                                                                                                                                            | CONCEDUATION DIVISION /                           | 30-005-01021                         |
| District III (505) 224 6179                                                                                                                                                                                                                                                                 | CONSERVATION DIVISION  1220 South St. Francis Dr. | 5. Indicate Type of Lease Fed        |
| 1000 Rio Brazos Rd., Aztec, NM187410                                                                                                                                                                                                                                                        | Santa Fe, NM 87505                                | STATE FEE                            |
| 1220 S. St. Francis Dr., Santa Fe, NM                                                                                                                                                                                                                                                       | Salita PC, INIVI 87303                            | 6. State Oil & Gas Lease No.         |
| 87505 RECEIVED                                                                                                                                                                                                                                                                              | DEPONTS ON WELLS                                  |                                      |
| SUNDRY NOTICES AND (DO NOT USE THIS FORM FOR PROPOSALS TO DR                                                                                                                                                                                                                                |                                                   | 7. Lease Name or Unit Agreement Name |
| DIFFERENT RESERVOIR. USE "APPLICATION FOR                                                                                                                                                                                                                                                   |                                                   | Drickey Queen Sand Unit              |
| PROPOSALS.)  1. Type of Well: Oil Well Gas Well                                                                                                                                                                                                                                             | Other Injection                                   | 8. Well Number 828                   |
| 2. Name of Operator                                                                                                                                                                                                                                                                         |                                                   | 9. OGRID Number                      |
| Celero Energy II, LP                                                                                                                                                                                                                                                                        |                                                   | 247128                               |
| 3. Address of Operator 400 W. Illinois, Ste. 10 Midland, TX 79701                                                                                                                                                                                                                           | 601                                               | 10. Pool name or Wildcat             |
| 4. Well Location                                                                                                                                                                                                                                                                            |                                                   | Caprock; Queen                       |
| Unit Letter D : 660                                                                                                                                                                                                                                                                         | feet from the N line and 660                      | feet from the W line                 |
| Section 9                                                                                                                                                                                                                                                                                   | Township 14S Range 31E                            | NMPM County Chaves                   |
| 11. Eleva                                                                                                                                                                                                                                                                                   | ation (Show whether DR, RKB, RT, GR, etc.)        |                                      |
|                                                                                                                                                                                                                                                                                             |                                                   |                                      |
| 12 Charle Ammanda                                                                                                                                                                                                                                                                           | As Daniel I. Programme CNL C                      | D ( 01 D )                           |
| 12. Check Appropria                                                                                                                                                                                                                                                                         | te Box to Indicate Nature of Notice,              | Report or Other Data                 |
| NOTICE OF INTENTIO                                                                                                                                                                                                                                                                          | N TO: SUB                                         | SEQUENT REPORT OF:                   |
| <del></del>                                                                                                                                                                                                                                                                                 | ND ABANDON   REMEDIAL WORI                        |                                      |
| TEMPORARILY ABANDON                                                                                                                                                                                                                                                                         | <del>_</del>                                      | <del>_</del>                         |
| PULL OR ALTER CASING  MULTIPLE DOWNHOLE COMMINGLE                                                                                                                                                                                                                                           | LE COMPL                                          | I JOB 📋                              |
|                                                                                                                                                                                                                                                                                             |                                                   |                                      |
| OTHER:                                                                                                                                                                                                                                                                                      | OTHER: MIT for                                    | UIC purposes only                    |
| 13. Describe proposed or completed operations. (Clearly state all pertinent details, and give pertinent dates, including estimated date of starting any proposed work). SEE RULE 19.15.7.14 NMAC. For Multiple Completions: Attach wellbore diagram of proposed completion or recompletion. |                                                   |                                      |
| 3/5/14 - Ran MIT for UIC purposes only. Test failed. Copy of chart is attached. This well is on our ACOI-259-C & should not have                                                                                                                                                            |                                                   |                                      |
| to be tested.                                                                                                                                                                                                                                                                               |                                                   |                                      |
|                                                                                                                                                                                                                                                                                             |                                                   |                                      |
|                                                                                                                                                                                                                                                                                             |                                                   |                                      |
|                                                                                                                                                                                                                                                                                             |                                                   |                                      |
|                                                                                                                                                                                                                                                                                             |                                                   |                                      |
|                                                                                                                                                                                                                                                                                             | •                                                 |                                      |
|                                                                                                                                                                                                                                                                                             |                                                   |                                      |
|                                                                                                                                                                                                                                                                                             | ,                                                 |                                      |
|                                                                                                                                                                                                                                                                                             |                                                   |                                      |
| Sand Date                                                                                                                                                                                                                                                                                   | Die Deleme Deter                                  |                                      |
| Spud Date:                                                                                                                                                                                                                                                                                  | Rig Release Date:                                 |                                      |
|                                                                                                                                                                                                                                                                                             |                                                   |                                      |
| I hereby certify that the information above is tru                                                                                                                                                                                                                                          | ue and complete to the best of my knowledge       | e and belief.                        |
| . 0                                                                                                                                                                                                                                                                                         |                                                   |                                      |
| SIGNATURE THE HOLD I                                                                                                                                                                                                                                                                        | TITLE Regulatory Analyst                          | DATE 03/14/2014                      |
| ordinational part Harry                                                                                                                                                                                                                                                                     | TITLE Regulatory Allaryst                         | DATE 03/14/2014                      |
| Type or print name Lisa Hunt                                                                                                                                                                                                                                                                | E-mail address: <u>lhunt@celeroene</u>            | rgy.com PHONE: (432)686-1883         |
| For State Use Only                                                                                                                                                                                                                                                                          | Acronia de la com                                 |                                      |
| APPROVED BY:                                                                                                                                                                                                                                                                                | Accepted for Record Only                          | DATE                                 |
| Conditions of Approval (if any):                                                                                                                                                                                                                                                            | MAR 2/10/2011                                     |                                      |
|                                                                                                                                                                                                                                                                                             | 11000 3/18/2019                                   | MAR 18 2014                          |