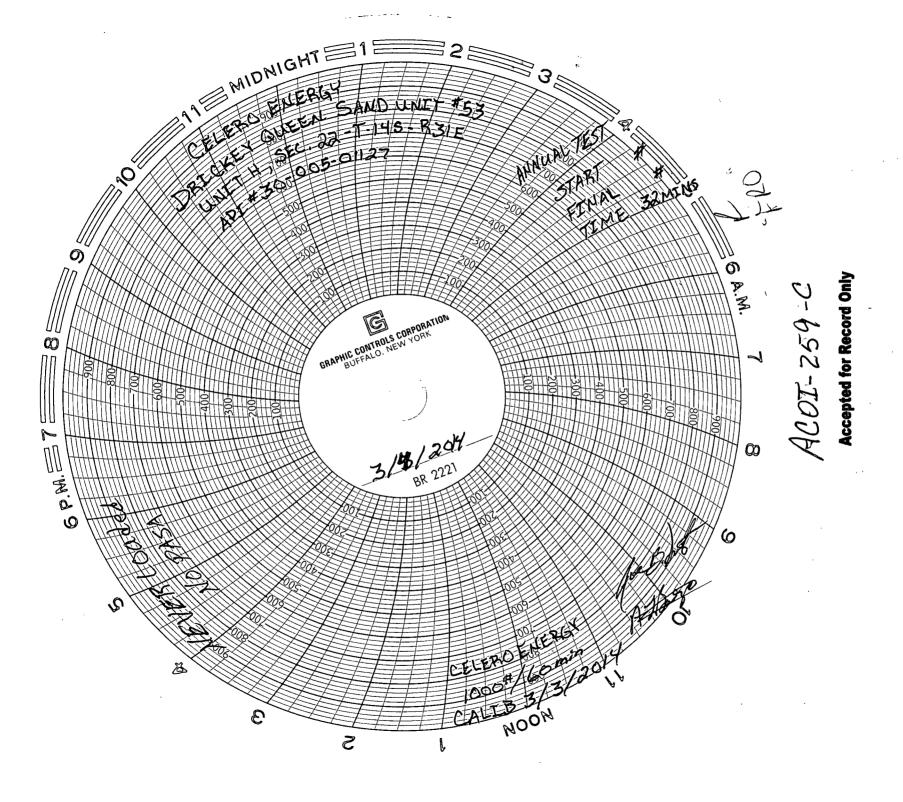

| Submit 1 Copy To Appropriate District Office                                                                                                                                                                                                           | State of New Mexico                        | Form C-103 Revised August 1, 2011      |
|--------------------------------------------------------------------------------------------------------------------------------------------------------------------------------------------------------------------------------------------------------|--------------------------------------------|----------------------------------------|
| District I – (575) 393-6161 Energiates N. French Dr., Hobbs, NM 8820BBS OCD                                                                                                                                                                            | gy, Minerals and Natural Resources         | WELL API NO.                           |
| <u>District II</u> – (575) 748-1283                                                                                                                                                                                                                    | CONSERVATION DIVISION                      | 30-005-01127                           |
| 811 S. First St., Artesia, NM 88210 <u>District III</u> – (505) 334-6178  MAR 1 7 2014                                                                                                                                                                 | 1220 South St. Francis Dr.                 | 5. Indicate Type of Lease  STATE FEE X |
| District III - (505) 476-3460  District IV - (505) 476-3460                                                                                                                                                                                            | Santa Fe, NM 87505                         | 6. State Oil & Gas Lease No.           |
| 1220 S. St. Francis Dr., Santa Fe, NM<br>87505 <b>RECEIVED</b>                                                                                                                                                                                         |                                            |                                        |
| SUNDRY NOTICES AND REPORTS ON WELLS 7. Lease Name or Unit Agreement Name                                                                                                                                                                               |                                            |                                        |
| (DO NOT USE THIS FORM FOR PROPOSALS TO DR<br>DIFFERENT RESERVOIR. USE "APPLICATION FOR                                                                                                                                                                 |                                            | Drickey Queen Sand Unit                |
| PROPOSALS.)  1. Type of Welly Oil Well Gos Well                                                                                                                                                                                                        |                                            | 8. Well Number 53                      |
| Name of Operator  Celero Energy II, LP                                                                                                                                                                                                                 | Other Injection                            | 9. OGRID Number                        |
| Celero Energy II, LP                                                                                                                                                                                                                                   |                                            | 247128                                 |
| 3. Address of Operator 400 W. Illinois, Ste. 16<br>Midland, TX 79701                                                                                                                                                                                   | 501                                        | 10. Pool name or Wildcat               |
| 4. Well Location Caprock; Queen                                                                                                                                                                                                                        |                                            |                                        |
| Unit Letter H: 1660                                                                                                                                                                                                                                    | feet from the N line and 990               | feet from the E line                   |
| Section 22                                                                                                                                                                                                                                             | Township 14S Range 31E                     | NMPM County Chaves                     |
| 11. Eleva                                                                                                                                                                                                                                              | ntion (Show whether DR, RKB, RT, GR, etc., |                                        |
| 12. Check Appropriate Box to Indicate Nature of Notice, Report or Other Data                                                                                                                                                                           |                                            |                                        |
|                                                                                                                                                                                                                                                        |                                            |                                        |
| NOTICE OF INTENTIO PERFORM REMEDIAL WORK PLUG AN                                                                                                                                                                                                       | N TO: SUB<br>ND ABANDON □ REMEDIAL WOR     | SEQUENT REPORT OF:  K                  |
| TEMPORARILY ABANDON CHANGE                                                                                                                                                                                                                             |                                            | <del>-</del>                           |
|                                                                                                                                                                                                                                                        | E COMPL CASING/CEMEN                       | <del></del>                            |
| DOWNHOLE COMMINGLE                                                                                                                                                                                                                                     |                                            |                                        |
| OTHER:                                                                                                                                                                                                                                                 | OTHER: MIT for                             | UIC purposes only                      |
| 13. Describe proposed or completed operations. (Clearly state all pertinent details, and give pertinent dates, including estimated date of starting any proposed work). SEE RULE 19.15.7.14 NMAC. For Multiple Completions: Attach wellbore diagram of |                                            |                                        |
| proposed completion or recompletion.                                                                                                                                                                                                                   |                                            |                                        |
| 3/4/14 - Ran MIT for UIC purposes only. Test failed. Copy of chart is attached. This well is on our ACOI-259-C & should not have                                                                                                                       |                                            |                                        |
| to be tested.                                                                                                                                                                                                                                          |                                            |                                        |
|                                                                                                                                                                                                                                                        |                                            |                                        |
|                                                                                                                                                                                                                                                        | ·                                          |                                        |
|                                                                                                                                                                                                                                                        |                                            |                                        |
|                                                                                                                                                                                                                                                        |                                            |                                        |
|                                                                                                                                                                                                                                                        |                                            |                                        |
|                                                                                                                                                                                                                                                        |                                            | - ·                                    |
|                                                                                                                                                                                                                                                        |                                            | •                                      |
| Spud Date:                                                                                                                                                                                                                                             | Rig Release Date:                          |                                        |
| Spud Date.                                                                                                                                                                                                                                             | Rig Release Date.                          |                                        |
|                                                                                                                                                                                                                                                        |                                            |                                        |
| I hereby certify that the information above is true and complete to the best of my knowledge and belief.                                                                                                                                               |                                            |                                        |
| $\mathcal{O}$ , $\mathcal{I}$                                                                                                                                                                                                                          |                                            |                                        |
| SIGNATURE JUA Front                                                                                                                                                                                                                                    | TITLE Regulatory Analyst                   | DATE <u>03/14/2014</u>                 |
| Type or print name Lisa Hunt                                                                                                                                                                                                                           | E-mail address: lhunt@celeroene            | rgy.com PHONE: (432)686-1883 /         |
| For State Use Only                                                                                                                                                                                                                                     |                                            | (102)000 1000                          |
| APPROVED BY: Accepted for Record Only DATE                                                                                                                                                                                                             |                                            |                                        |
| Conditions of Approval (if any):  MUSS 3/18/2014                                                                                                                                                                                                       |                                            |                                        |
|                                                                                                                                                                                                                                                        |                                            | * 1                                    |