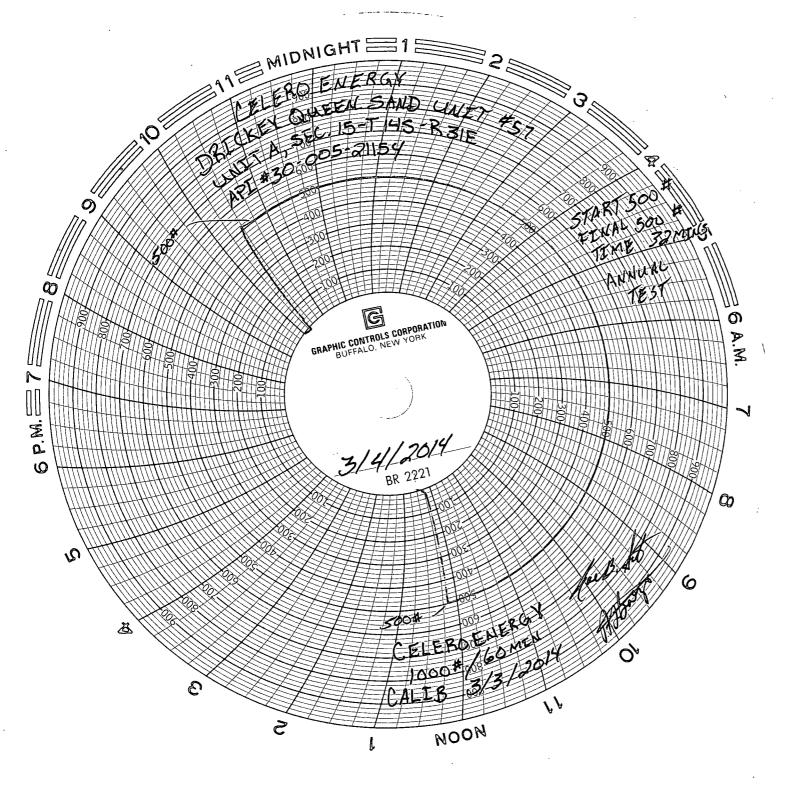

| Submit 1 Copy To Appropriate District Office                                                                 | State of New Mexico nergy, Minerals and Natural Resources        | Form C-103 Revised August 1, 2011                                        |
|--------------------------------------------------------------------------------------------------------------|------------------------------------------------------------------|--------------------------------------------------------------------------|
| 1625 N. French Dr., Hobbs, NM 88240 BBS OCL                                                                  |                                                                  | WELL API NO.                                                             |
| 811 S. First St., Artesia, NM 88210                                                                          | OIL CONSERVATION DIVISION                                        | 30-005-21154  5. Indicate Type of Lease                                  |
| District III - (505) 334-6178<br>1000 Rio Brazos Rd., Aztec, NM 8 MAR 1 7 20<br>District IV - (505) 476-3460 | 14 1220 South St. Francis Dr.                                    | STATE FEE X                                                              |
|                                                                                                              | Santa Fe, NM 87505                                               | 6. State Oil & Gas Lease No.                                             |
| 1220 S. St. Francis Dr., Santa Fe, NM<br>87505 RECEIVE                                                       |                                                                  |                                                                          |
| SUNDRY NOTICES AT                                                                                            | ND REPORTS ON WELLS                                              | 7. Lease Name or Unit Agreement Name                                     |
| DIFFERENT RESERVOIR. USE "APPLICATION PROPOSALS.)                                                            |                                                                  | Drickey Queen Sand Unit                                                  |
| 1. Type of Well: Oil Well Gas Well                                                                           | ell  Other Injection                                             | 8. Well Number 57                                                        |
| 2. Name of Operator<br>Celero Energy II, LP                                                                  |                                                                  | 9. OGRID Number 247128                                                   |
| 3. Address of Operator 400 W. Illinois, Ste                                                                  | 2 1601                                                           | 10. Pool name or Wildcat                                                 |
| Midland, TX 7970                                                                                             | 1001                                                             | Caprock; Queen                                                           |
| 4. Well Location                                                                                             |                                                                  |                                                                          |
| Unit Letter A : 140                                                                                          | feet from the N line and 3                                       |                                                                          |
| Section 15                                                                                                   | Township 14S Range 31E levation (Show whether DR, RKB, RT, GR, e | NMPM County Chaves                                                       |
|                                                                                                              | evation (Show whether DR, RRB, RT, OR, e                         |                                                                          |
|                                                                                                              |                                                                  |                                                                          |
| 12. Check Approp                                                                                             | oriate Box to Indicate Nature of Notic                           | e, Report or Other Data                                                  |
| NOTICE OF INTENT                                                                                             | TION TO:   SL                                                    | JBSEQUENT REPORT OF:                                                     |
| <del></del>                                                                                                  | S AND ABANDON REMEDIAL WO                                        | <del></del>                                                              |
| <del>-</del>                                                                                                 | NGE PLANS                                                        | PRILLING OPNS. P AND A                                                   |
| DOWNHOLE COMMINGLE                                                                                           | TIPLE COMPL CASING/CEME                                          | EN 1 JOB                                                                 |
|                                                                                                              |                                                                  |                                                                          |
| OTHER:  13. Describe proposed or completed or                                                                | perations. (Clearly state all pertinent details.                 | for UIC purposes only and give pertinent dates, including estimated date |
| of starting any proposed work). SE                                                                           | EE RULE 19.15.7.14 NMAC. For Multiple (                          | Completions: Attach wellbore diagram of                                  |
| proposed completion or recompleti                                                                            |                                                                  |                                                                          |
| 3/4/14 - Ran MIT for UIC purposes only.                                                                      | Tested to 500#. Final 500#. Tested for 30                        | mins. Copy of chart is attached.                                         |
|                                                                                                              |                                                                  |                                                                          |
|                                                                                                              |                                                                  |                                                                          |
|                                                                                                              |                                                                  |                                                                          |
|                                                                                                              |                                                                  |                                                                          |
|                                                                                                              |                                                                  | ·                                                                        |
|                                                                                                              |                                                                  |                                                                          |
|                                                                                                              |                                                                  | •                                                                        |
|                                                                                                              |                                                                  |                                                                          |
| Spud Date:                                                                                                   | Rig Release Date:                                                |                                                                          |
| Spud Date.                                                                                                   | Rig Release Date.                                                |                                                                          |
| ·                                                                                                            |                                                                  |                                                                          |
| I hereby certify that the information above is                                                               | s true and complete to the best of my knowle                     | dge and belief.                                                          |
|                                                                                                              |                                                                  |                                                                          |
| SIGNATURE Jua Fran                                                                                           | TITLE Regulatory Analyst                                         | DATE <u>03/14/2014</u>                                                   |
| Type or print name Lisa Hunt                                                                                 | E-mail address: lhunt@celeroe                                    | energy.com PHONE: <u>(432)686-1883</u>                                   |
| For State Use Only                                                                                           | Accepted for Record Only                                         |                                                                          |
| APPROVED BY:                                                                                                 | TITLE                                                            | $\mathcal{O}_{\Lambda}$                                                  |
| Conditions of Approval (if any):                                                                             | MAR 3/18/2014                                                    | mad R.                                                                   |
|                                                                                                              | 1,000                                                            | MAR 28 2014 4                                                            |
|                                                                                                              |                                                                  | 1                                                                        |