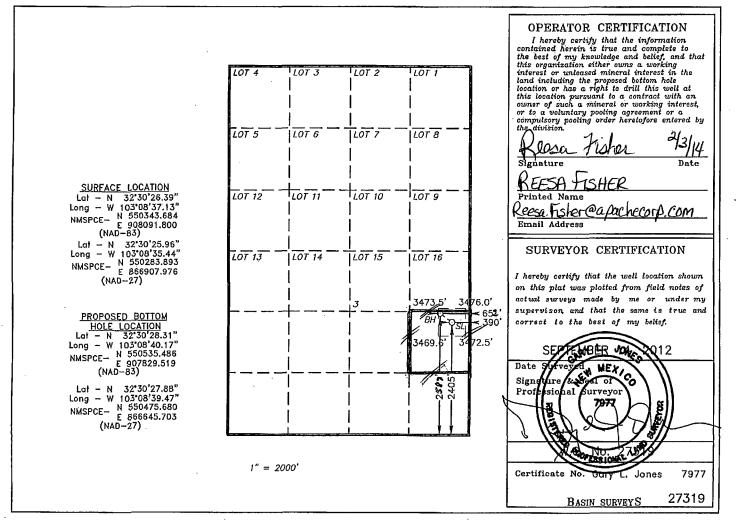

## OIL CONSERVATION DIVISION

1220 South St. Francis Dr. Santa Fe, New Mexico 87505

YELL LOCATION AND ACREAGE DEDICATION PLAT

| WELL LOCATION AND   | ACREAGE DEDICATION PLAT |             |
|---------------------|-------------------------|-------------|
| Pool Code<br>22,900 | EUNICE; B-T-D,          | NORTH       |
| Prop                | erty Name               | Well Number |
| <br>NORTHEAST       | DRINKARD UNIT           | 278         |
| 0per                | ator Name               | Elevation   |

## Surface Location

| UL or lot No. | Section | Township | Range | Lot Idn | Feet from the | North/South line | Feet from the | East/West line | County |
|---------------|---------|----------|-------|---------|---------------|------------------|---------------|----------------|--------|
| 1.            | . 3     | 21 S     | 37 E  |         | 2405          | SOUTH            | 390           | EAST           | LEA    |

APACHE CORPORATION

## Bottom Hole Location If Different From Surface

| UL or lot No.  | Section   | Township    | Range       | Lot Idn | Feet from the | North/South line | Feet from the | East/West line | County |
|----------------|-----------|-------------|-------------|---------|---------------|------------------|---------------|----------------|--------|
| 1              | 3         | 21 S        | 37 E        |         | 2581          | SOUTH            | 652           | EAST           | LEA    |
| Dedicated Acre | s Joint o | r Infill Co | nsolidation | Code Or | der No.       |                  |               |                |        |
| 40             |           |             |             |         |               |                  |               |                |        |