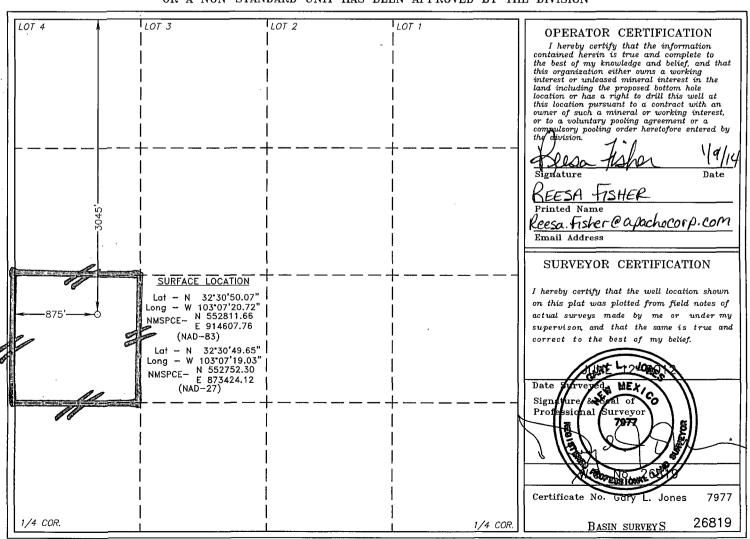

## OIL CONSERVATION DIVISMEN 2 2014

1220 South St. Francis Dr. Santa Fe, New Mexico 87505

RECEIVED

WELL LOCATION AND ACREAGE DEDICATION PLAT

☐ AMENDED REPORT

| 30-025-4/288           | Pool Code<br>22900                         |  | E; B-T-O, LORTH   |  |  |
|------------------------|--------------------------------------------|--|-------------------|--|--|
| Property Code<br>35023 | Property Name  EAST BLINEBRY DRINKARD UNIT |  |                   |  |  |
| ogrid no.<br>873       | Operator<br>APACHE COR                     |  | Elevation<br>3523 |  |  |
|                        | Cf                                         |  |                   |  |  |

## Surface Location

| UL or lot No. | Section | Township | Range | Lot Idn | Feet from the | North/South line | Feet from the | East/West line | County |
|---------------|---------|----------|-------|---------|---------------|------------------|---------------|----------------|--------|
| L             | 1       | 21 S     | 37 E  |         | 3045          | NORTH            | 875           | WEST           | LEA    |

## Bottom Hole Location If Different From Surface

| UL or lot No.   | Section | Township   | Range        | Lot Idn | Feet from the | North/South line | Feet from the | East/West line | County |  |  |
|-----------------|---------|------------|--------------|---------|---------------|------------------|---------------|----------------|--------|--|--|
| Dedicated Acres | Joint o | r Infill C | onsolidation | Code Or | der No.       |                  |               |                |        |  |  |

## NO ALLOWABLE WILL BE ASSIGNED TO THIS COMPLETION UNTIL ALL INTERESTS HAVE BEEN CONSOLIDATED OR A NON-STANDARD UNIT HAS BEEN APPROVED BY THE DIVISION