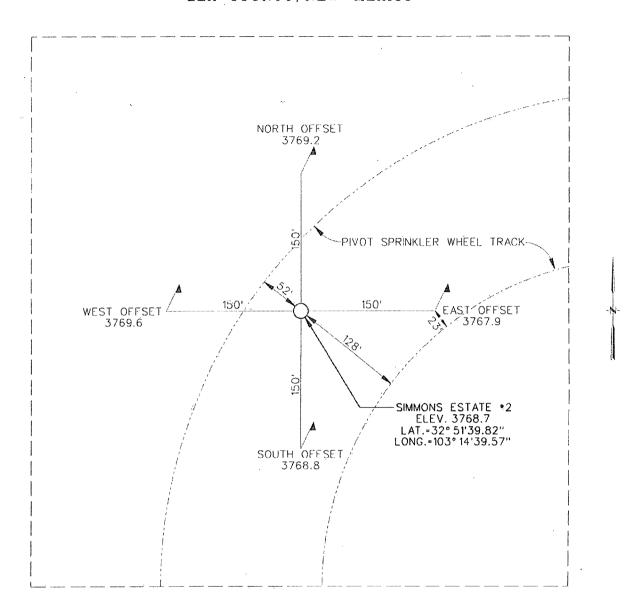

District I State of New Mexico Form C-102 HOBBS Minerals & Natural Resources Department 1625 N. French Dr., Hobbs, NM 88240 Phone: (575) 393-6161 Fax: (575) 393-0720 Revised August 1, 2011 District.II Submit one copy to appropriate 811 S. First St., Artesia, NM 88210 OIL CONSERVATION DIVISION Phone: (575) 748-1283 Fax: (575) 748-9720 District Office District\_III 1220 South St. Francis Dr. 1000 Rio Brazos Road, Aztec, NM 87410 Phone; (505) 334-6178 Fax: (505) 334-6170 ☐ AMENDED REPORT Santa Fe, NM 87505 District IV 1220 S. St. Francis Dr., Santa Fé, NM 87505 Phone: (505) 476-3460 Fax: (505) 476-3462 ATION AND ACREAGE DEDICATION PLAT API Number 30-025-41 <sup>5</sup> Property Name Well Number SIMMONS ESTATE 2 OGRID No. Operator Name <sup>9</sup> Elevation 113315 TEXLAND PETROLEUM, LP 3769 Surface Location UL or lot no. Section Township Range Lot Ida Feet from the North/South line Feet from the East/West line County L 3 17-S 37-E 1650 SOUTH 970 WEST LEA "Bottom Hole Location If Different From Surface Feet from the UL or lot no. Section Township Range North/South line Feet from the East/West line County <sup>13</sup> Joint ör Infill <sup>15</sup> Order No. 12 Dedicated Acres 14 Consolidation Code NSL-7036 No allowable will be assigned to this completion until all interests have been consolidated or a non-standard unit has been approved by the division. 17 OPERATOR CERTIFICATION I hereby certify that the information contained herein is true and complete to the best of my knowledge and belief, and that this organization either owns a working interest or unleased mineral interest in the land including the proposed bottom hole location or has a right to drill this well at this location pursuant to a contract with an owner of such a mineral or working interest, or to a voluntary pooling agreement of a compulsory pooling order heretofore entered by the division. Printed Name Vickie Smith SECTION 3 usmithe texpetro.com "SURVEYOR CERTIFICATION Texland, elal SIMMONS ESTATE I hereby certify that the well location shown on this Y=678690.3 X=834402.4 EL.3769 LAT=32° 51'39.82'' LONG=103° 14'39.57 plat was plotted from field notes of actual surveys made by me or under my supervision, and that the same is true and correct to the best of my belief. 970' JULY 22, 2013 SIMMONS ESTATE \*1 EL 3766 and Scal of Professional Surveyor Certificate Number 701 JESSE M. MARTIN