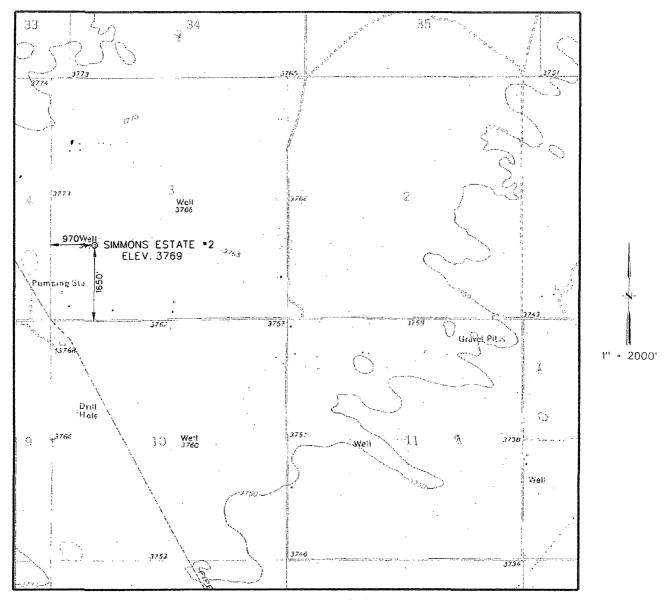

## LOCATION VERIFICATION MAP

U.S.G.S. TOPOGRAPHIC MAP - HUMBLE CITY, N.M.

Operator: TEXLAND PETROLUEM, L.P. Lease: SIMMONS ESTATE

 Description
 1650
 FEET
 FROM
 THE
 SOUTH LINE
 AND
 970
 FEET
 FROM
 THE
 WEST
 LINE

 3
 17-S
 37-E
 N.M.P.M.
 LEA

 Section
 Township
 Ronge
 Survey
 County

WILSON SURVEYING Co., INC.

Registered Professional Land Surveyors
Global Positioning System Surveyors

3330 70th ST., SUITE 201\* LUBBOCK, TX. 79413
(806) 792-4731 \* FAX (806) 792-1646

## DIRECTIONS TO LOCATION

FROM THE CENTER OF LOVINGTON, NEW MEXICO TRAVEL SOUTHEAST ALONG STATE HWY. 18 APPROX. 6.55 MILES. TURN LEFT ON W. STILES ROAD AND GO EAST APPROX. 1.7 MILES, LOCATION IS 1650 FEET NORTH.