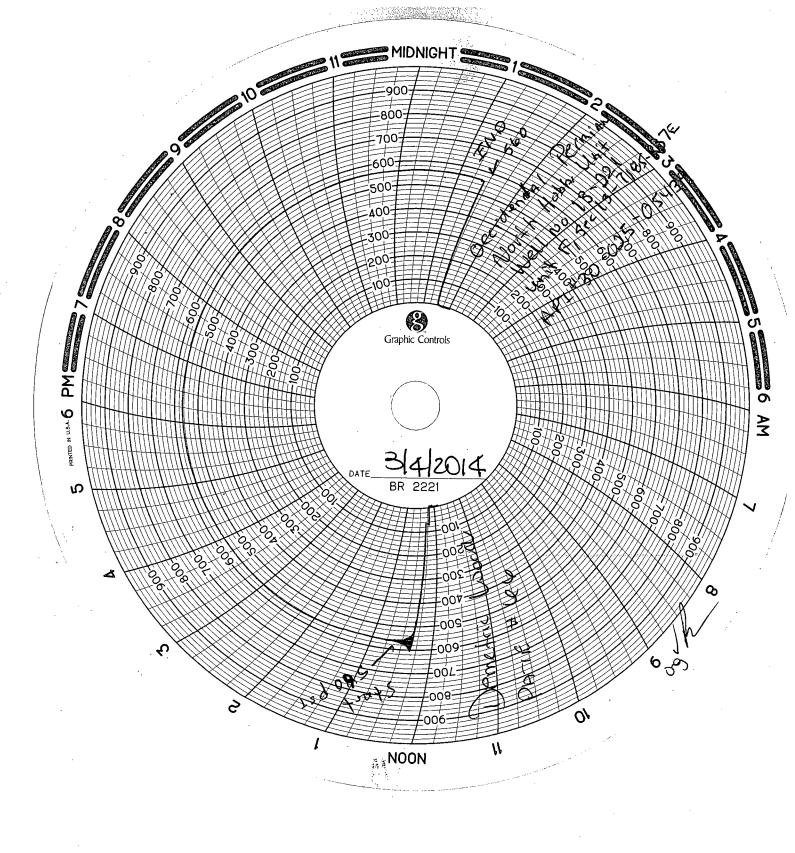

## State of New Mexico Energy, Minerals and Natural Resources Department

Form C-103

| FILE IN TRIPLICATE OIL CONSERVATION DIVISION                                                                                                                                                                                                                                   | Revised 5-27-2004                                 |
|--------------------------------------------------------------------------------------------------------------------------------------------------------------------------------------------------------------------------------------------------------------------------------|---------------------------------------------------|
| OIL CONSERVATION DIVISION                                                                                                                                                                                                                                                      | WELL API NO.                                      |
| DISTRICT! 1625 N. French Dr., Hobbs, NM 88244 HOBBS OCD 1220 South St. Francis Dr. Santa Fe, NM 87505                                                                                                                                                                          | 30-025-05439                                      |
| DISTRICT II  1301 W. Grand Ave, Artesia, NM 882 MAR 1.7                                                                                                                                                                                                                        | 5. Indicate Type of Lease  STATE X FEE            |
| DISTRICT III MAR 1 7 2014                                                                                                                                                                                                                                                      | 6. State Oil & Gas Lease No.                      |
| 1000 Rio Brazos Rd, Aztec, NM 87410  SUNDRY NECENSEAND REPORTS ON WELLS                                                                                                                                                                                                        | 7. Lease Name or Unit Agreement Name              |
| (DO NOT USE THIS FORM FOR PROPOSALS TO DRILL OR TO DEEPEN OR PLUG ENCENTED)                                                                                                                                                                                                    | North Hobbs (G/SA) Unit                           |
| DIFFERENT RESERVOIR. USE "APPLICATION FOR PERMIT" (Form C-101) for such proposals.)                                                                                                                                                                                            | Section 13                                        |
| 1. Type of Well: Oil Well Gas Well Other Temporarily Abandoned                                                                                                                                                                                                                 | 8. Well No. 221                                   |
| Name of Operator     Occidental Permian Ltd.                                                                                                                                                                                                                                   | 9. OGRID No. 157984                               |
| 3. Address of Operator                                                                                                                                                                                                                                                         | 10. Pool name or Wildcat Hobbs (G/SA)             |
| HCR I Box 90 Denver City, TX 79323  4. Well Location                                                                                                                                                                                                                           |                                                   |
| Unit Letter F: 1980 Feet From The North 1980 Feet                                                                                                                                                                                                                              | From The West Line                                |
| Section 13 Township 18-S Range R-37                                                                                                                                                                                                                                            | 7E NMPM Lea County                                |
| 11. Elevation (Show whether DF, RKB, RT GR, etc.) 3676' GR                                                                                                                                                                                                                     |                                                   |
| Pit or Below-grade Tank Application or Closure                                                                                                                                                                                                                                 |                                                   |
| Pit Type Depth of Ground Water Distance from nearest fresh water well                                                                                                                                                                                                          | Distance from nearest surface water               |
| Pit Liner Thickness mil Below-Grade Tank: Volume bbls; Construction Mat                                                                                                                                                                                                        | terial                                            |
| 12. Check Appropriate Box to Indicate Nature of Notice, Report, or Other Data                                                                                                                                                                                                  |                                                   |
|                                                                                                                                                                                                                                                                                | SEQUENT REPORT OF:                                |
| PERFORM REMEDIAL WORK PLUG AND ABANDON REMEDIAL WORK                                                                                                                                                                                                                           | ALTERING CASING                                   |
| TEMPORARILY ABANDON CHANGE PLANS COMMENCE DRILLING OPP                                                                                                                                                                                                                         | NS. PLUG & ABANDONMENT                            |
| PULL OR ALTER CASING Multiple Completion CASING TEST AND CEMEN                                                                                                                                                                                                                 | Т ЈОВ                                             |
| OTHER: OTHER: Casing integri                                                                                                                                                                                                                                                   | ty test/TA status request                         |
| 13. Describe Proposed or Completed Operations (Clearly state all pertinent details, and give pertinent dates, including estimated date of starting any proposed work) SEE RULE 1103. For Multiple Completions: Attach wellbore diagram of proposed completion or recompletion. |                                                   |
|                                                                                                                                                                                                                                                                                | _                                                 |
| Date of test: 03/04/2014 This Approval of Te                                                                                                                                                                                                                                   | emporary 3-4-2015                                 |
| Pressure readings: Initial – 560 PSI; 15 min – 560 PSI; 30 min – 560 PSI Abandonment Exp                                                                                                                                                                                       | ires                                              |
| Length of test: 30 minutes                                                                                                                                                                                                                                                     | ·                                                 |
| Witnessed: NO                                                                                                                                                                                                                                                                  |                                                   |
| CIBP @3975' Top perf @4049'                                                                                                                                                                                                                                                    |                                                   |
| I hereby certify that the information above is true and complete to the best of my knowledge and belief. I further certify the                                                                                                                                                 | that any pit or below-grade tank has been/will be |
| constructed or                                                                                                                                                                                                                                                                 |                                                   |
| closed according to NMOCD guidelines , a general permit or an (attached) alternative OCD-approved plan                                                                                                                                                                         |                                                   |
| SIGNATURE Multiple Administrative Administrative                                                                                                                                                                                                                               | Associate DATE 03/13/2014                         |
| TYPE OR PRINT NAME Mendy A. Johnson E-mail address: mendy_johnson@oxy.com                                                                                                                                                                                                      | TELEPHONE NO. 806-592-6280                        |
| For State Use Only                                                                                                                                                                                                                                                             | 2/10/2011                                         |
| CONDITIONS OF APPROVAL IF ANY:                                                                                                                                                                                                                                                 | ence flue date 3/18/2014                          |
| V                                                                                                                                                                                                                                                                              |                                                   |
|                                                                                                                                                                                                                                                                                | MAR 19 2014 J                                     |