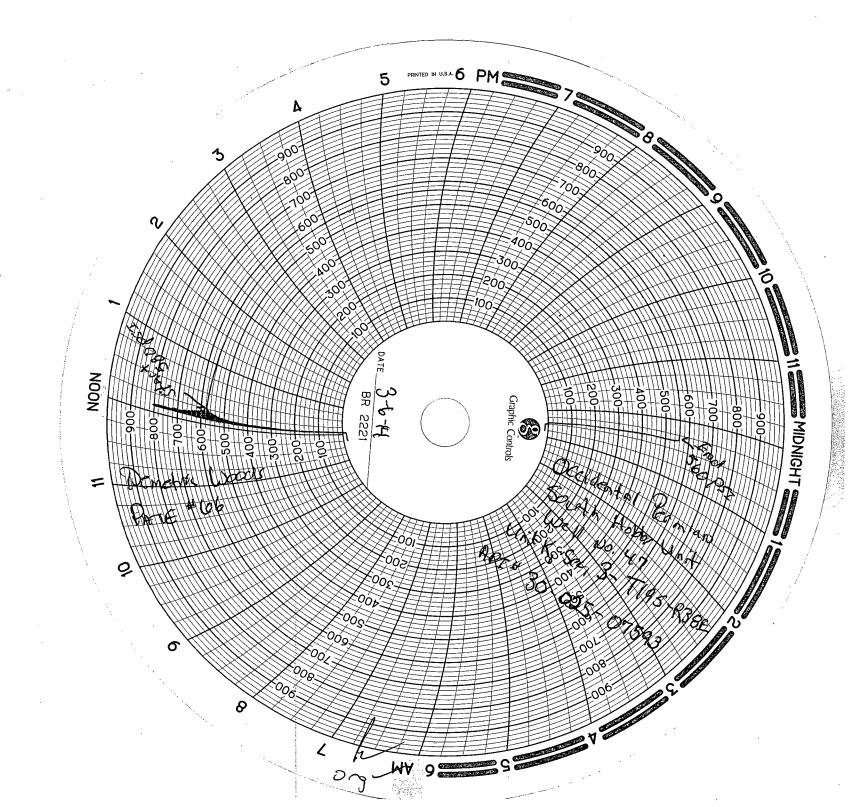

## State of New Mexico Energy, Minerals and Natural Resources Department

Form C-103 Revised 5-27-20

| FILE IN TRIPLICATE                                                                                                                                                                                                                                                                                                                                                                                                                                                                                                                                                                                                                                                                                                                                                                                                                                                                                                                                                                                                                                                                                                                                                                                                                                                                                                                                                                                                                                                                                                                                                                                                                                                                                                                                                                                                                                                                                                                                                                                                                                                                                                            | HOBBS QUE CONSERV.                                              | ATION DIVISION               |                              | Revised 3-27-2004 |
|-------------------------------------------------------------------------------------------------------------------------------------------------------------------------------------------------------------------------------------------------------------------------------------------------------------------------------------------------------------------------------------------------------------------------------------------------------------------------------------------------------------------------------------------------------------------------------------------------------------------------------------------------------------------------------------------------------------------------------------------------------------------------------------------------------------------------------------------------------------------------------------------------------------------------------------------------------------------------------------------------------------------------------------------------------------------------------------------------------------------------------------------------------------------------------------------------------------------------------------------------------------------------------------------------------------------------------------------------------------------------------------------------------------------------------------------------------------------------------------------------------------------------------------------------------------------------------------------------------------------------------------------------------------------------------------------------------------------------------------------------------------------------------------------------------------------------------------------------------------------------------------------------------------------------------------------------------------------------------------------------------------------------------------------------------------------------------------------------------------------------------|-----------------------------------------------------------------|------------------------------|------------------------------|-------------------|
| DISTRICT I<br>1625 N. French Dr. , Hobbs, NM 88240                                                                                                                                                                                                                                                                                                                                                                                                                                                                                                                                                                                                                                                                                                                                                                                                                                                                                                                                                                                                                                                                                                                                                                                                                                                                                                                                                                                                                                                                                                                                                                                                                                                                                                                                                                                                                                                                                                                                                                                                                                                                            | 1220 South                                                      | St. Francis Dr.<br>NM 87505  | WELL API NO.<br>30-025-07593 | ,                 |
| <u>DISTRICT II</u>                                                                                                                                                                                                                                                                                                                                                                                                                                                                                                                                                                                                                                                                                                                                                                                                                                                                                                                                                                                                                                                                                                                                                                                                                                                                                                                                                                                                                                                                                                                                                                                                                                                                                                                                                                                                                                                                                                                                                                                                                                                                                                            | MAR 1.7 2014 Santa Fe,                                          |                              | 5. Indicate Type of Lease    |                   |
| 1301 W. Grand Ave, Artesia, NM 88210                                                                                                                                                                                                                                                                                                                                                                                                                                                                                                                                                                                                                                                                                                                                                                                                                                                                                                                                                                                                                                                                                                                                                                                                                                                                                                                                                                                                                                                                                                                                                                                                                                                                                                                                                                                                                                                                                                                                                                                                                                                                                          | l                                                               |                              | STATE                        | FEE X             |
| DISTRICT III 1000 Rio Brazos Rd, Aztec, NM 87410                                                                                                                                                                                                                                                                                                                                                                                                                                                                                                                                                                                                                                                                                                                                                                                                                                                                                                                                                                                                                                                                                                                                                                                                                                                                                                                                                                                                                                                                                                                                                                                                                                                                                                                                                                                                                                                                                                                                                                                                                                                                              | RECEIVED                                                        |                              | 6. State Oil & Gas Lease No. |                   |
| SUNDRY NO                                                                                                                                                                                                                                                                                                                                                                                                                                                                                                                                                                                                                                                                                                                                                                                                                                                                                                                                                                                                                                                                                                                                                                                                                                                                                                                                                                                                                                                                                                                                                                                                                                                                                                                                                                                                                                                                                                                                                                                                                                                                                                                     | OTICES AND REPORTS ON WE                                        | LLS                          | 7. Lease Name or Unit Agreem | ent Name          |
| 1                                                                                                                                                                                                                                                                                                                                                                                                                                                                                                                                                                                                                                                                                                                                                                                                                                                                                                                                                                                                                                                                                                                                                                                                                                                                                                                                                                                                                                                                                                                                                                                                                                                                                                                                                                                                                                                                                                                                                                                                                                                                                                                             | ROPOSALS TO DRILL OR TO DEEPEN APPLICATION FOR PERMIT" (Form C- |                              | South Hobbs (G/SA) Unit      |                   |
| 1. Type of Well: Oil Well                                                                                                                                                                                                                                                                                                                                                                                                                                                                                                                                                                                                                                                                                                                                                                                                                                                                                                                                                                                                                                                                                                                                                                                                                                                                                                                                                                                                                                                                                                                                                                                                                                                                                                                                                                                                                                                                                                                                                                                                                                                                                                     | Gas Well Other Te                                               | mporarily Abandoned          | 8. Well No. 47               |                   |
| Name of Operator     Occidental Permian Ltd.                                                                                                                                                                                                                                                                                                                                                                                                                                                                                                                                                                                                                                                                                                                                                                                                                                                                                                                                                                                                                                                                                                                                                                                                                                                                                                                                                                                                                                                                                                                                                                                                                                                                                                                                                                                                                                                                                                                                                                                                                                                                                  |                                                                 |                              | 9. OGRID No. 157984          | ./                |
| 3. Address of Operator HCR 1 Box 90 Denver City, T.                                                                                                                                                                                                                                                                                                                                                                                                                                                                                                                                                                                                                                                                                                                                                                                                                                                                                                                                                                                                                                                                                                                                                                                                                                                                                                                                                                                                                                                                                                                                                                                                                                                                                                                                                                                                                                                                                                                                                                                                                                                                           | Y 79323                                                         |                              | 10. Pool name or Wildcat     | Hobbs (G/SA)      |
| 4. Well Location                                                                                                                                                                                                                                                                                                                                                                                                                                                                                                                                                                                                                                                                                                                                                                                                                                                                                                                                                                                                                                                                                                                                                                                                                                                                                                                                                                                                                                                                                                                                                                                                                                                                                                                                                                                                                                                                                                                                                                                                                                                                                                              | A 17323                                                         |                              | <u> </u>                     |                   |
| Unit Letter K : 1980 Feet From The South Line and 1980 Feet From The West Line                                                                                                                                                                                                                                                                                                                                                                                                                                                                                                                                                                                                                                                                                                                                                                                                                                                                                                                                                                                                                                                                                                                                                                                                                                                                                                                                                                                                                                                                                                                                                                                                                                                                                                                                                                                                                                                                                                                                                                                                                                                |                                                                 |                              |                              |                   |
| Section 3                                                                                                                                                                                                                                                                                                                                                                                                                                                                                                                                                                                                                                                                                                                                                                                                                                                                                                                                                                                                                                                                                                                                                                                                                                                                                                                                                                                                                                                                                                                                                                                                                                                                                                                                                                                                                                                                                                                                                                                                                                                                                                                     | Township 19-S  11. Elevation (Show whether DF, RI               | Range 38-F                   | E NMPM                       | Lea County        |
|                                                                                                                                                                                                                                                                                                                                                                                                                                                                                                                                                                                                                                                                                                                                                                                                                                                                                                                                                                                                                                                                                                                                                                                                                                                                                                                                                                                                                                                                                                                                                                                                                                                                                                                                                                                                                                                                                                                                                                                                                                                                                                                               | 3607' GL                                                        | ED, KT OR, etc.)             |                              |                   |
| Pit or Below-grade Tank Application or Closure                                                                                                                                                                                                                                                                                                                                                                                                                                                                                                                                                                                                                                                                                                                                                                                                                                                                                                                                                                                                                                                                                                                                                                                                                                                                                                                                                                                                                                                                                                                                                                                                                                                                                                                                                                                                                                                                                                                                                                                                                                                                                |                                                                 |                              |                              |                   |
| Pit Type Depth of Ground Water Distance from nearest fresh water well Distance from nearest surface water                                                                                                                                                                                                                                                                                                                                                                                                                                                                                                                                                                                                                                                                                                                                                                                                                                                                                                                                                                                                                                                                                                                                                                                                                                                                                                                                                                                                                                                                                                                                                                                                                                                                                                                                                                                                                                                                                                                                                                                                                     |                                                                 |                              |                              |                   |
| Pit Liner Thickness mil Below-Grade Tank: Volume bbls; Construction Material                                                                                                                                                                                                                                                                                                                                                                                                                                                                                                                                                                                                                                                                                                                                                                                                                                                                                                                                                                                                                                                                                                                                                                                                                                                                                                                                                                                                                                                                                                                                                                                                                                                                                                                                                                                                                                                                                                                                                                                                                                                  |                                                                 |                              |                              |                   |
| 12. Check Appropriate Box to Indicate Nature of Notice, Report, or Other Data  NOTICE OF INTENTION TO: SUBSEQUENT REPORT OF:                                                                                                                                                                                                                                                                                                                                                                                                                                                                                                                                                                                                                                                                                                                                                                                                                                                                                                                                                                                                                                                                                                                                                                                                                                                                                                                                                                                                                                                                                                                                                                                                                                                                                                                                                                                                                                                                                                                                                                                                  |                                                                 |                              |                              |                   |
| PERFORM REMEDIAL WORK                                                                                                                                                                                                                                                                                                                                                                                                                                                                                                                                                                                                                                                                                                                                                                                                                                                                                                                                                                                                                                                                                                                                                                                                                                                                                                                                                                                                                                                                                                                                                                                                                                                                                                                                                                                                                                                                                                                                                                                                                                                                                                         | PLUG AND ABANDON                                                | REMEDIAL WORK                | ALTERING                     | CASING            |
| TEMPORARILY ABANDON                                                                                                                                                                                                                                                                                                                                                                                                                                                                                                                                                                                                                                                                                                                                                                                                                                                                                                                                                                                                                                                                                                                                                                                                                                                                                                                                                                                                                                                                                                                                                                                                                                                                                                                                                                                                                                                                                                                                                                                                                                                                                                           | CHANGE PLANS                                                    | COMMENCE DRILLING OPI        | NS. PLUG & A                 | BANDONMENT        |
| PULL OR ALTER CASING                                                                                                                                                                                                                                                                                                                                                                                                                                                                                                                                                                                                                                                                                                                                                                                                                                                                                                                                                                                                                                                                                                                                                                                                                                                                                                                                                                                                                                                                                                                                                                                                                                                                                                                                                                                                                                                                                                                                                                                                                                                                                                          | Multiple Completion                                             | CASING TEST AND CEMEN        | NT JOB                       |                   |
| OTHER:                                                                                                                                                                                                                                                                                                                                                                                                                                                                                                                                                                                                                                                                                                                                                                                                                                                                                                                                                                                                                                                                                                                                                                                                                                                                                                                                                                                                                                                                                                                                                                                                                                                                                                                                                                                                                                                                                                                                                                                                                                                                                                                        |                                                                 | OTHER: Casing integri        | ty test/TA status request    | X                 |
| 13. Describe Proposed or Completed Operations (Clearly state all pertinent details, and give pertinent dates, including estimated date of starting any proposed work) SEE RULE 1103. For Multiple Completions: Attach wellbore diagram of proposed completion or recompletion.                                                                                                                                                                                                                                                                                                                                                                                                                                                                                                                                                                                                                                                                                                                                                                                                                                                                                                                                                                                                                                                                                                                                                                                                                                                                                                                                                                                                                                                                                                                                                                                                                                                                                                                                                                                                                                                |                                                                 |                              |                              |                   |
| Date of test: 03/06/2014                                                                                                                                                                                                                                                                                                                                                                                                                                                                                                                                                                                                                                                                                                                                                                                                                                                                                                                                                                                                                                                                                                                                                                                                                                                                                                                                                                                                                                                                                                                                                                                                                                                                                                                                                                                                                                                                                                                                                                                                                                                                                                      |                                                                 | This Approva                 | al of Temporary 3/           | 6/2015            |
| Pressure readings: Initial – 580 PSI; 15 min – 560 PSI; 30 min – 560 PSI  Abandonment Expires                                                                                                                                                                                                                                                                                                                                                                                                                                                                                                                                                                                                                                                                                                                                                                                                                                                                                                                                                                                                                                                                                                                                                                                                                                                                                                                                                                                                                                                                                                                                                                                                                                                                                                                                                                                                                                                                                                                                                                                                                                 |                                                                 |                              |                              |                   |
| Length of test: 30 minutes                                                                                                                                                                                                                                                                                                                                                                                                                                                                                                                                                                                                                                                                                                                                                                                                                                                                                                                                                                                                                                                                                                                                                                                                                                                                                                                                                                                                                                                                                                                                                                                                                                                                                                                                                                                                                                                                                                                                                                                                                                                                                                    |                                                                 |                              |                              |                   |
| Witnessed: NO                                                                                                                                                                                                                                                                                                                                                                                                                                                                                                                                                                                                                                                                                                                                                                                                                                                                                                                                                                                                                                                                                                                                                                                                                                                                                                                                                                                                                                                                                                                                                                                                                                                                                                                                                                                                                                                                                                                                                                                                                                                                                                                 |                                                                 |                              |                              |                   |
| CIBP @3828'<br>Top perf @4020'                                                                                                                                                                                                                                                                                                                                                                                                                                                                                                                                                                                                                                                                                                                                                                                                                                                                                                                                                                                                                                                                                                                                                                                                                                                                                                                                                                                                                                                                                                                                                                                                                                                                                                                                                                                                                                                                                                                                                                                                                                                                                                |                                                                 |                              |                              |                   |
| I hereby certify that the information above is true and complete to the best of my knowledge and belief. I further certify that any pit or below-grade tank has been/will be                                                                                                                                                                                                                                                                                                                                                                                                                                                                                                                                                                                                                                                                                                                                                                                                                                                                                                                                                                                                                                                                                                                                                                                                                                                                                                                                                                                                                                                                                                                                                                                                                                                                                                                                                                                                                                                                                                                                                  |                                                                 |                              |                              |                   |
| constructed or closed according to NMOCD guideline                                                                                                                                                                                                                                                                                                                                                                                                                                                                                                                                                                                                                                                                                                                                                                                                                                                                                                                                                                                                                                                                                                                                                                                                                                                                                                                                                                                                                                                                                                                                                                                                                                                                                                                                                                                                                                                                                                                                                                                                                                                                            | s , a general permit                                            | or an (attached) alternative | e OCD-approved               |                   |
| SIGNATURE TITLE Administrative Associate DATE 03/13/2014                                                                                                                                                                                                                                                                                                                                                                                                                                                                                                                                                                                                                                                                                                                                                                                                                                                                                                                                                                                                                                                                                                                                                                                                                                                                                                                                                                                                                                                                                                                                                                                                                                                                                                                                                                                                                                                                                                                                                                                                                                                                      |                                                                 |                              |                              |                   |
|                                                                                                                                                                                                                                                                                                                                                                                                                                                                                                                                                                                                                                                                                                                                                                                                                                                                                                                                                                                                                                                                                                                                                                                                                                                                                                                                                                                                                                                                                                                                                                                                                                                                                                                                                                                                                                                                                                                                                                                                                                                                                                                               | Johnson E-mail address:                                         | mendy johnson@oxy.com        |                              | 806-592-6280      |
| For State Use Only \( \lambda \) \( \lambda |                                                                 |                              |                              |                   |
| APPROVED BY                                                                                                                                                                                                                                                                                                                                                                                                                                                                                                                                                                                                                                                                                                                                                                                                                                                                                                                                                                                                                                                                                                                                                                                                                                                                                                                                                                                                                                                                                                                                                                                                                                                                                                                                                                                                                                                                                                                                                                                                                                                                                                                   | Hown                                                            | _ TITLE COMPLIAN             | Le Coffee DAT                | 6 3/14/2014       |
| CONDITIONS OF APPROVAL IF ANY:                                                                                                                                                                                                                                                                                                                                                                                                                                                                                                                                                                                                                                                                                                                                                                                                                                                                                                                                                                                                                                                                                                                                                                                                                                                                                                                                                                                                                                                                                                                                                                                                                                                                                                                                                                                                                                                                                                                                                                                                                                                                                                |                                                                 | ı                            | W                            |                   |