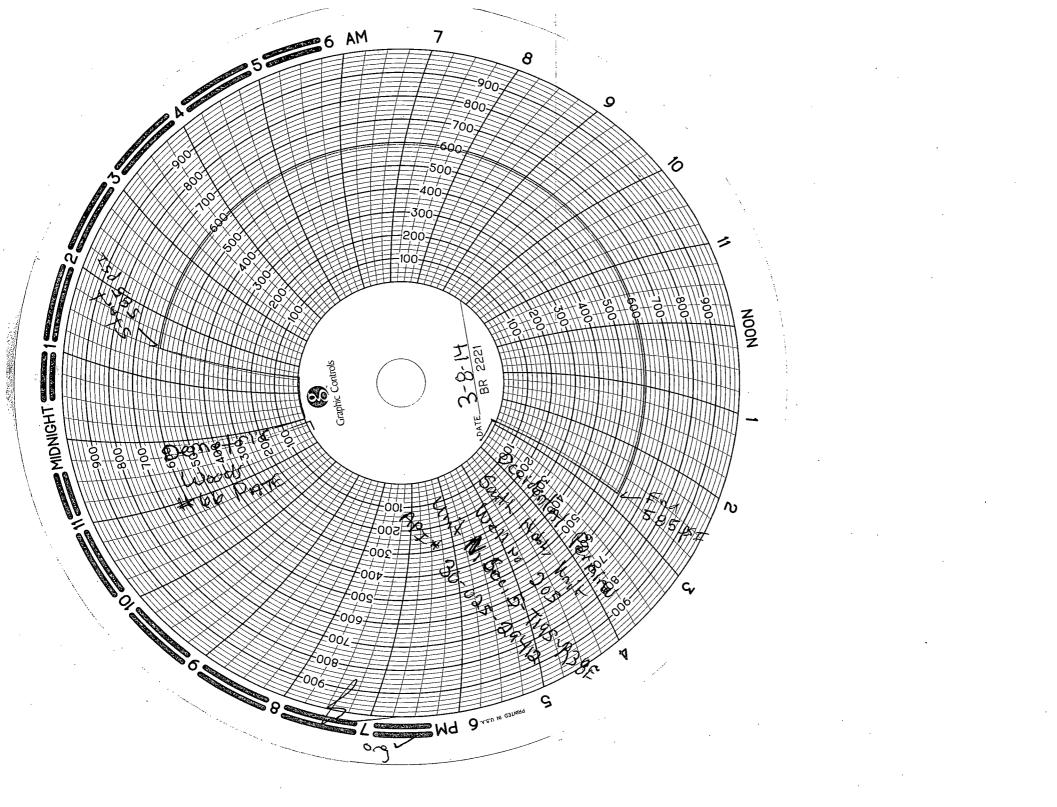

State of New Mexico Ener nt

| FILE IN TRIPLICATE                                                                                                                                                                                                                                                                                                                                                                                                                                                                                                                                                                                                                                                                                                                                                                                                                                                                                                                                                                                                                                                                                                                                                                                                                                                                                                                                                                                                                                                                                                                                                                                                                                                                                                                                                                                                                                                                                                                                                                                                                                                                                                             | <b>CONSERVATION DIVISION</b>                                                                                       | Revised 5-27-2004                                 |  |  |  |
|--------------------------------------------------------------------------------------------------------------------------------------------------------------------------------------------------------------------------------------------------------------------------------------------------------------------------------------------------------------------------------------------------------------------------------------------------------------------------------------------------------------------------------------------------------------------------------------------------------------------------------------------------------------------------------------------------------------------------------------------------------------------------------------------------------------------------------------------------------------------------------------------------------------------------------------------------------------------------------------------------------------------------------------------------------------------------------------------------------------------------------------------------------------------------------------------------------------------------------------------------------------------------------------------------------------------------------------------------------------------------------------------------------------------------------------------------------------------------------------------------------------------------------------------------------------------------------------------------------------------------------------------------------------------------------------------------------------------------------------------------------------------------------------------------------------------------------------------------------------------------------------------------------------------------------------------------------------------------------------------------------------------------------------------------------------------------------------------------------------------------------|--------------------------------------------------------------------------------------------------------------------|---------------------------------------------------|--|--|--|
| DISTRICT I<br>1625 N. French Dr. , Hobbs, NM 88240                                                                                                                                                                                                                                                                                                                                                                                                                                                                                                                                                                                                                                                                                                                                                                                                                                                                                                                                                                                                                                                                                                                                                                                                                                                                                                                                                                                                                                                                                                                                                                                                                                                                                                                                                                                                                                                                                                                                                                                                                                                                             | 1220 South St. Francis Dr.<br>Santa Fe, NM 87505                                                                   | WELL API NO.<br>30-025-29412                      |  |  |  |
| DISTRICT II 7 2014                                                                                                                                                                                                                                                                                                                                                                                                                                                                                                                                                                                                                                                                                                                                                                                                                                                                                                                                                                                                                                                                                                                                                                                                                                                                                                                                                                                                                                                                                                                                                                                                                                                                                                                                                                                                                                                                                                                                                                                                                                                                                                             |                                                                                                                    | 5. Indicate Type of Lease                         |  |  |  |
| DISTRICT II<br>1301 W. Grand Ave, Artesia, NM 88210 MAR 1 7 2014                                                                                                                                                                                                                                                                                                                                                                                                                                                                                                                                                                                                                                                                                                                                                                                                                                                                                                                                                                                                                                                                                                                                                                                                                                                                                                                                                                                                                                                                                                                                                                                                                                                                                                                                                                                                                                                                                                                                                                                                                                                               |                                                                                                                    | STATE X FEE                                       |  |  |  |
| <u>DISTRICT III</u>                                                                                                                                                                                                                                                                                                                                                                                                                                                                                                                                                                                                                                                                                                                                                                                                                                                                                                                                                                                                                                                                                                                                                                                                                                                                                                                                                                                                                                                                                                                                                                                                                                                                                                                                                                                                                                                                                                                                                                                                                                                                                                            |                                                                                                                    | 6. State Oil & Gas Lease No.                      |  |  |  |
| 1000 Rio Brazos Rd, Aztec, NM 874 0                                                                                                                                                                                                                                                                                                                                                                                                                                                                                                                                                                                                                                                                                                                                                                                                                                                                                                                                                                                                                                                                                                                                                                                                                                                                                                                                                                                                                                                                                                                                                                                                                                                                                                                                                                                                                                                                                                                                                                                                                                                                                            | PORTS ON WELLS                                                                                                     | 7. Lease Name or Unit Agreement Name              |  |  |  |
| -                                                                                                                                                                                                                                                                                                                                                                                                                                                                                                                                                                                                                                                                                                                                                                                                                                                                                                                                                                                                                                                                                                                                                                                                                                                                                                                                                                                                                                                                                                                                                                                                                                                                                                                                                                                                                                                                                                                                                                                                                                                                                                                              | SUNDRY NOTICES AND REPORTS ON WELLS<br>(DO NOT USE THIS FORM FOR PROPOSALS TO DRILL OR TO DEEPEN OR PLUG BACK TO A |                                                   |  |  |  |
| DIFFERENT RESERVOIR. USE "APPLICATION FOR                                                                                                                                                                                                                                                                                                                                                                                                                                                                                                                                                                                                                                                                                                                                                                                                                                                                                                                                                                                                                                                                                                                                                                                                                                                                                                                                                                                                                                                                                                                                                                                                                                                                                                                                                                                                                                                                                                                                                                                                                                                                                      |                                                                                                                    | South Hobbs (G/SA) Unit                           |  |  |  |
| 1. Type of Well:                                                                                                                                                                                                                                                                                                                                                                                                                                                                                                                                                                                                                                                                                                                                                                                                                                                                                                                                                                                                                                                                                                                                                                                                                                                                                                                                                                                                                                                                                                                                                                                                                                                                                                                                                                                                                                                                                                                                                                                                                                                                                                               |                                                                                                                    | 8. Well No. 205                                   |  |  |  |
| Oil Well Gas Well Other Temporarily Abandoned                                                                                                                                                                                                                                                                                                                                                                                                                                                                                                                                                                                                                                                                                                                                                                                                                                                                                                                                                                                                                                                                                                                                                                                                                                                                                                                                                                                                                                                                                                                                                                                                                                                                                                                                                                                                                                                                                                                                                                                                                                                                                  |                                                                                                                    | //                                                |  |  |  |
| 2. Name of Operator $l$                                                                                                                                                                                                                                                                                                                                                                                                                                                                                                                                                                                                                                                                                                                                                                                                                                                                                                                                                                                                                                                                                                                                                                                                                                                                                                                                                                                                                                                                                                                                                                                                                                                                                                                                                                                                                                                                                                                                                                                                                                                                                                        |                                                                                                                    | 9. OGRID No. 157984                               |  |  |  |
| 3. Address of Operator                                                                                                                                                                                                                                                                                                                                                                                                                                                                                                                                                                                                                                                                                                                                                                                                                                                                                                                                                                                                                                                                                                                                                                                                                                                                                                                                                                                                                                                                                                                                                                                                                                                                                                                                                                                                                                                                                                                                                                                                                                                                                                         | Occidental Permian Ltd. 1                                                                                          |                                                   |  |  |  |
| HCR I Box 90 Denver City, TX 79323                                                                                                                                                                                                                                                                                                                                                                                                                                                                                                                                                                                                                                                                                                                                                                                                                                                                                                                                                                                                                                                                                                                                                                                                                                                                                                                                                                                                                                                                                                                                                                                                                                                                                                                                                                                                                                                                                                                                                                                                                                                                                             | 10. Pool name or Wildcat Hobbs (G/SA)                                                                              |                                                   |  |  |  |
| 4. Well Location                                                                                                                                                                                                                                                                                                                                                                                                                                                                                                                                                                                                                                                                                                                                                                                                                                                                                                                                                                                                                                                                                                                                                                                                                                                                                                                                                                                                                                                                                                                                                                                                                                                                                                                                                                                                                                                                                                                                                                                                                                                                                                               |                                                                                                                    |                                                   |  |  |  |
| Unit Letter N : 330 Feet From The                                                                                                                                                                                                                                                                                                                                                                                                                                                                                                                                                                                                                                                                                                                                                                                                                                                                                                                                                                                                                                                                                                                                                                                                                                                                                                                                                                                                                                                                                                                                                                                                                                                                                                                                                                                                                                                                                                                                                                                                                                                                                              | South Line and 1650 Fee                                                                                            | et From The West Line                             |  |  |  |
| Section 5 Townsh                                                                                                                                                                                                                                                                                                                                                                                                                                                                                                                                                                                                                                                                                                                                                                                                                                                                                                                                                                                                                                                                                                                                                                                                                                                                                                                                                                                                                                                                                                                                                                                                                                                                                                                                                                                                                                                                                                                                                                                                                                                                                                               | ip 19-S Range 38-I                                                                                                 | E NMPM Lea County                                 |  |  |  |
|                                                                                                                                                                                                                                                                                                                                                                                                                                                                                                                                                                                                                                                                                                                                                                                                                                                                                                                                                                                                                                                                                                                                                                                                                                                                                                                                                                                                                                                                                                                                                                                                                                                                                                                                                                                                                                                                                                                                                                                                                                                                                                                                | Show whether DF, RKB, RT GR, etc.)                                                                                 |                                                   |  |  |  |
| 3612' GL                                                                                                                                                                                                                                                                                                                                                                                                                                                                                                                                                                                                                                                                                                                                                                                                                                                                                                                                                                                                                                                                                                                                                                                                                                                                                                                                                                                                                                                                                                                                                                                                                                                                                                                                                                                                                                                                                                                                                                                                                                                                                                                       |                                                                                                                    |                                                   |  |  |  |
| Pit or Below-grade Tank Application or Closu                                                                                                                                                                                                                                                                                                                                                                                                                                                                                                                                                                                                                                                                                                                                                                                                                                                                                                                                                                                                                                                                                                                                                                                                                                                                                                                                                                                                                                                                                                                                                                                                                                                                                                                                                                                                                                                                                                                                                                                                                                                                                   | re 🗍                                                                                                               |                                                   |  |  |  |
| Pit Type Depth of Ground Water                                                                                                                                                                                                                                                                                                                                                                                                                                                                                                                                                                                                                                                                                                                                                                                                                                                                                                                                                                                                                                                                                                                                                                                                                                                                                                                                                                                                                                                                                                                                                                                                                                                                                                                                                                                                                                                                                                                                                                                                                                                                                                 | <b>k</b>                                                                                                           | Distance from pageost surface water               |  |  |  |
|                                                                                                                                                                                                                                                                                                                                                                                                                                                                                                                                                                                                                                                                                                                                                                                                                                                                                                                                                                                                                                                                                                                                                                                                                                                                                                                                                                                                                                                                                                                                                                                                                                                                                                                                                                                                                                                                                                                                                                                                                                                                                                                                | ank: Volume bbls; Construction Ma                                                                                  |                                                   |  |  |  |
|                                                                                                                                                                                                                                                                                                                                                                                                                                                                                                                                                                                                                                                                                                                                                                                                                                                                                                                                                                                                                                                                                                                                                                                                                                                                                                                                                                                                                                                                                                                                                                                                                                                                                                                                                                                                                                                                                                                                                                                                                                                                                                                                | ank. Volume bols, construction ma                                                                                  |                                                   |  |  |  |
|                                                                                                                                                                                                                                                                                                                                                                                                                                                                                                                                                                                                                                                                                                                                                                                                                                                                                                                                                                                                                                                                                                                                                                                                                                                                                                                                                                                                                                                                                                                                                                                                                                                                                                                                                                                                                                                                                                                                                                                                                                                                                                                                | ox to Indicate Nature of Notice, Report, or (                                                                      |                                                   |  |  |  |
| NOTICE OF INTENTION TO:                                                                                                                                                                                                                                                                                                                                                                                                                                                                                                                                                                                                                                                                                                                                                                                                                                                                                                                                                                                                                                                                                                                                                                                                                                                                                                                                                                                                                                                                                                                                                                                                                                                                                                                                                                                                                                                                                                                                                                                                                                                                                                        | SUB                                                                                                                | SEQUENT REPORT OF:                                |  |  |  |
| PERFORM REMEDIAL WORK PLUG AND AB                                                                                                                                                                                                                                                                                                                                                                                                                                                                                                                                                                                                                                                                                                                                                                                                                                                                                                                                                                                                                                                                                                                                                                                                                                                                                                                                                                                                                                                                                                                                                                                                                                                                                                                                                                                                                                                                                                                                                                                                                                                                                              | ANDON REMEDIAL WORK                                                                                                | ALTERING CASING                                   |  |  |  |
| TEMPORARILY ABANDON CHANGE PLAN                                                                                                                                                                                                                                                                                                                                                                                                                                                                                                                                                                                                                                                                                                                                                                                                                                                                                                                                                                                                                                                                                                                                                                                                                                                                                                                                                                                                                                                                                                                                                                                                                                                                                                                                                                                                                                                                                                                                                                                                                                                                                                | IMPORARILY ABANDON CHANGE PLANS COMMENCE DRILLING OPNS. PLUG & ABANDONMENT                                         |                                                   |  |  |  |
| PULL OR ALTER CASING Multiple Comple                                                                                                                                                                                                                                                                                                                                                                                                                                                                                                                                                                                                                                                                                                                                                                                                                                                                                                                                                                                                                                                                                                                                                                                                                                                                                                                                                                                                                                                                                                                                                                                                                                                                                                                                                                                                                                                                                                                                                                                                                                                                                           | tion CASING TEST AND CEMENT JOB                                                                                    |                                                   |  |  |  |
| OTHER:                                                                                                                                                                                                                                                                                                                                                                                                                                                                                                                                                                                                                                                                                                                                                                                                                                                                                                                                                                                                                                                                                                                                                                                                                                                                                                                                                                                                                                                                                                                                                                                                                                                                                                                                                                                                                                                                                                                                                                                                                                                                                                                         | OTHER: Casing integrity test/TA status request                                                                     |                                                   |  |  |  |
| 13. Describe Proposed or Completed Operations (Clearly state all pertinent details, and give pertinent dates, including estimated date of starting any                                                                                                                                                                                                                                                                                                                                                                                                                                                                                                                                                                                                                                                                                                                                                                                                                                                                                                                                                                                                                                                                                                                                                                                                                                                                                                                                                                                                                                                                                                                                                                                                                                                                                                                                                                                                                                                                                                                                                                         |                                                                                                                    |                                                   |  |  |  |
| proposed work) SEE RULE 1103. For Multiple Com                                                                                                                                                                                                                                                                                                                                                                                                                                                                                                                                                                                                                                                                                                                                                                                                                                                                                                                                                                                                                                                                                                                                                                                                                                                                                                                                                                                                                                                                                                                                                                                                                                                                                                                                                                                                                                                                                                                                                                                                                                                                                 |                                                                                                                    |                                                   |  |  |  |
| Date of test: 03/08/2014                                                                                                                                                                                                                                                                                                                                                                                                                                                                                                                                                                                                                                                                                                                                                                                                                                                                                                                                                                                                                                                                                                                                                                                                                                                                                                                                                                                                                                                                                                                                                                                                                                                                                                                                                                                                                                                                                                                                                                                                                                                                                                       |                                                                                                                    |                                                   |  |  |  |
| Pressure readings: Initial – 585 PSI; 15 min – 585 PSI; 30 min – 585 PSI<br>Abandonment Expires                                                                                                                                                                                                                                                                                                                                                                                                                                                                                                                                                                                                                                                                                                                                                                                                                                                                                                                                                                                                                                                                                                                                                                                                                                                                                                                                                                                                                                                                                                                                                                                                                                                                                                                                                                                                                                                                                                                                                                                                                                |                                                                                                                    |                                                   |  |  |  |
| Length of test: 30 minutes                                                                                                                                                                                                                                                                                                                                                                                                                                                                                                                                                                                                                                                                                                                                                                                                                                                                                                                                                                                                                                                                                                                                                                                                                                                                                                                                                                                                                                                                                                                                                                                                                                                                                                                                                                                                                                                                                                                                                                                                                                                                                                     |                                                                                                                    |                                                   |  |  |  |
| Witnessed: NO                                                                                                                                                                                                                                                                                                                                                                                                                                                                                                                                                                                                                                                                                                                                                                                                                                                                                                                                                                                                                                                                                                                                                                                                                                                                                                                                                                                                                                                                                                                                                                                                                                                                                                                                                                                                                                                                                                                                                                                                                                                                                                                  |                                                                                                                    |                                                   |  |  |  |
|                                                                                                                                                                                                                                                                                                                                                                                                                                                                                                                                                                                                                                                                                                                                                                                                                                                                                                                                                                                                                                                                                                                                                                                                                                                                                                                                                                                                                                                                                                                                                                                                                                                                                                                                                                                                                                                                                                                                                                                                                                                                                                                                |                                                                                                                    |                                                   |  |  |  |
| CIBP @3803'<br>Top perf @4000' OH                                                                                                                                                                                                                                                                                                                                                                                                                                                                                                                                                                                                                                                                                                                                                                                                                                                                                                                                                                                                                                                                                                                                                                                                                                                                                                                                                                                                                                                                                                                                                                                                                                                                                                                                                                                                                                                                                                                                                                                                                                                                                              |                                                                                                                    |                                                   |  |  |  |
| Thereby and Graberate and a start of the sta | the best of my broud-des and bet ( ) to d                                                                          |                                                   |  |  |  |
| I hereby certify that the information above is true and complete to<br>constructed or                                                                                                                                                                                                                                                                                                                                                                                                                                                                                                                                                                                                                                                                                                                                                                                                                                                                                                                                                                                                                                                                                                                                                                                                                                                                                                                                                                                                                                                                                                                                                                                                                                                                                                                                                                                                                                                                                                                                                                                                                                          | the best of my knowledge and belief. I further certify                                                             | that any pit or below-grade tank has been/will be |  |  |  |
| closed according to NMOCD guidelines , a general permit or an (attached) alternative OCD-approved                                                                                                                                                                                                                                                                                                                                                                                                                                                                                                                                                                                                                                                                                                                                                                                                                                                                                                                                                                                                                                                                                                                                                                                                                                                                                                                                                                                                                                                                                                                                                                                                                                                                                                                                                                                                                                                                                                                                                                                                                              |                                                                                                                    |                                                   |  |  |  |
| Mand A han plan                                                                                                                                                                                                                                                                                                                                                                                                                                                                                                                                                                                                                                                                                                                                                                                                                                                                                                                                                                                                                                                                                                                                                                                                                                                                                                                                                                                                                                                                                                                                                                                                                                                                                                                                                                                                                                                                                                                                                                                                                                                                                                                |                                                                                                                    |                                                   |  |  |  |
| SIGNATURE DATE DATE 03/13/2014                                                                                                                                                                                                                                                                                                                                                                                                                                                                                                                                                                                                                                                                                                                                                                                                                                                                                                                                                                                                                                                                                                                                                                                                                                                                                                                                                                                                                                                                                                                                                                                                                                                                                                                                                                                                                                                                                                                                                                                                                                                                                                 |                                                                                                                    |                                                   |  |  |  |
| TYPE OR PRINT NAME Mendy A Johnson E-mail address: mendy johnson@oxy.com TELEPHONE NO. 806-592-6280                                                                                                                                                                                                                                                                                                                                                                                                                                                                                                                                                                                                                                                                                                                                                                                                                                                                                                                                                                                                                                                                                                                                                                                                                                                                                                                                                                                                                                                                                                                                                                                                                                                                                                                                                                                                                                                                                                                                                                                                                            |                                                                                                                    |                                                   |  |  |  |
| For State Use Only N 1 04                                                                                                                                                                                                                                                                                                                                                                                                                                                                                                                                                                                                                                                                                                                                                                                                                                                                                                                                                                                                                                                                                                                                                                                                                                                                                                                                                                                                                                                                                                                                                                                                                                                                                                                                                                                                                                                                                                                                                                                                                                                                                                      |                                                                                                                    |                                                   |  |  |  |
| APPROVED BY Mahur Drown TITLE Compliance Stree Date 3/18/2014                                                                                                                                                                                                                                                                                                                                                                                                                                                                                                                                                                                                                                                                                                                                                                                                                                                                                                                                                                                                                                                                                                                                                                                                                                                                                                                                                                                                                                                                                                                                                                                                                                                                                                                                                                                                                                                                                                                                                                                                                                                                  |                                                                                                                    |                                                   |  |  |  |
| CONDITIONS OF APPROVAL IF ANY                                                                                                                                                                                                                                                                                                                                                                                                                                                                                                                                                                                                                                                                                                                                                                                                                                                                                                                                                                                                                                                                                                                                                                                                                                                                                                                                                                                                                                                                                                                                                                                                                                                                                                                                                                                                                                                                                                                                                                                                                                                                                                  |                                                                                                                    |                                                   |  |  |  |
|                                                                                                                                                                                                                                                                                                                                                                                                                                                                                                                                                                                                                                                                                                                                                                                                                                                                                                                                                                                                                                                                                                                                                                                                                                                                                                                                                                                                                                                                                                                                                                                                                                                                                                                                                                                                                                                                                                                                                                                                                                                                                                                                |                                                                                                                    | ~ / .                                             |  |  |  |
|                                                                                                                                                                                                                                                                                                                                                                                                                                                                                                                                                                                                                                                                                                                                                                                                                                                                                                                                                                                                                                                                                                                                                                                                                                                                                                                                                                                                                                                                                                                                                                                                                                                                                                                                                                                                                                                                                                                                                                                                                                                                                                                                |                                                                                                                    | MAK 19 2014 / h                                   |  |  |  |
|                                                                                                                                                                                                                                                                                                                                                                                                                                                                                                                                                                                                                                                                                                                                                                                                                                                                                                                                                                                                                                                                                                                                                                                                                                                                                                                                                                                                                                                                                                                                                                                                                                                                                                                                                                                                                                                                                                                                                                                                                                                                                                                                |                                                                                                                    | MAK 19 4017 / 5                                   |  |  |  |
|                                                                                                                                                                                                                                                                                                                                                                                                                                                                                                                                                                                                                                                                                                                                                                                                                                                                                                                                                                                                                                                                                                                                                                                                                                                                                                                                                                                                                                                                                                                                                                                                                                                                                                                                                                                                                                                                                                                                                                                                                                                                                                                                |                                                                                                                    |                                                   |  |  |  |