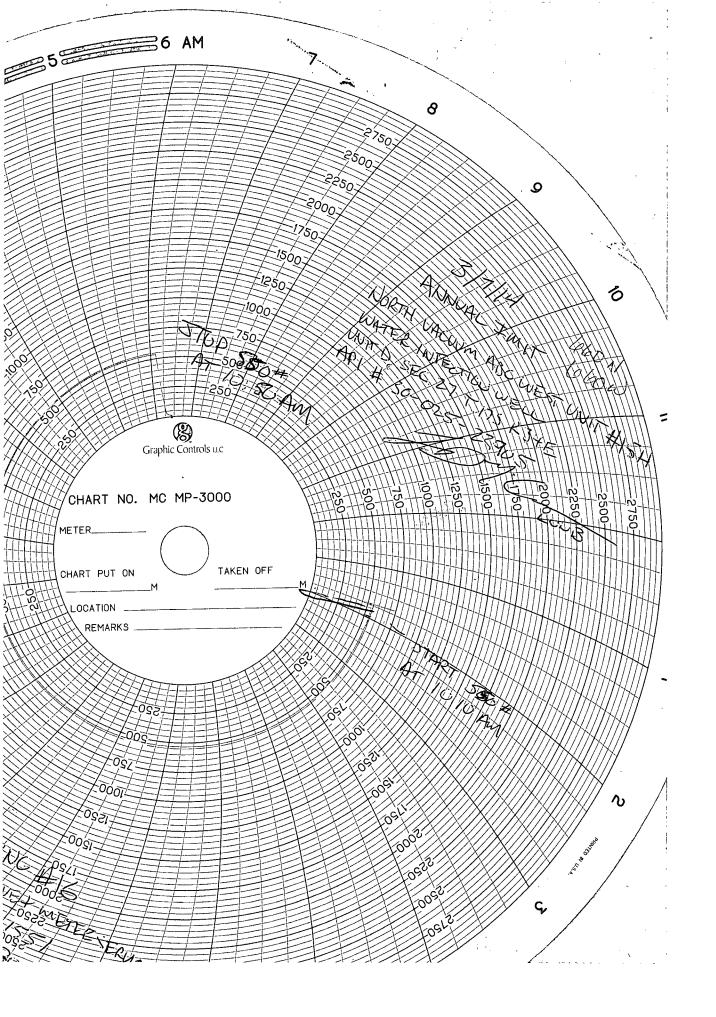

| Submit 1 Copy To Appropriate District State of New Mexico                                                                     | Form C-103                              |
|-------------------------------------------------------------------------------------------------------------------------------|-----------------------------------------|
| Office <b>HOBBS</b> for <b>CONT</b> , Minerals and Natural Resources                                                          | Revised July 18, 2013                   |
| 1625 N. French Dr., Hobbs, NM 88240                                                                                           | WELL API NO.                            |
| District II – (575) 748-1283<br>811 S. First St. Artesia, NM 88210<br>MAR 1 @12042ONSERVATION DIVISION                        | 30-025-23905                            |
| 811 S. First St., Artesia, NM 88210MARY 1 GIAL GOINSER VALION DIVISIONDistrict III - (505) 334-61781220 South St. Francis Dr. | 5. Indicate Type of Lease               |
| 1000 Bio Brazos Bd. Aztao NM 97410                                                                                            | STATE STATE FEE                         |
| District IV – (505) 476-3460 <b>RECEIVED</b> Santa Fe, NM 87505                                                               | 6. State Oil & Gas Lease No.            |
| 1220 S. St. Francis Dr., Santa Fe, NM                                                                                         |                                         |
| 87505<br>SUNDRY NOTICES AND REPORTS ON WELLS                                                                                  | 7. Lease Name or Unit Agreement Name    |
| (DO NOT USE THIS FORM FOR PROPOSALS TO DRILL OR TO DEEPEN OR PLUG BACK TO A                                                   | 7. Lease Name of Onit Agreement Name    |
| DIFFERENT RESERVOIR. USE "APPLICATION FOR PERMIT" (FORM C-101) FOR SUCH                                                       | NORTH VACUUM ABO WEST UNI               |
| PROPOSALS.)                                                                                                                   | 8. Well Number 15H                      |
| 1. Type of Well: Oil Well 🔲 Gas Well 🗌 Other 1/1                                                                              |                                         |
| 2. Name of Operator                                                                                                           | 9. OGRID Number 4323                    |
| CHEVRON U.S.A. INC.                                                                                                           |                                         |
| 3. Address of Operator                                                                                                        | 10. Pool name or Wildcat                |
| 15 SMITH ROAD, MIDLAND, TEXAS 79705                                                                                           | VACUUM                                  |
| 4. Well Location                                                                                                              |                                         |
| Unit Letter: D 660 feet from NORTH line and 660 feet from the WEST                                                            | line                                    |
| Section 27 Township 17S Range 34E                                                                                             | NMPM County LEA                         |
| 11. Elevation (Show whether DR, RKB, RT, GR, etc.                                                                             |                                         |
| 11. Lievation (Snow whether DR, RRD, RT, OR, etc.                                                                             |                                         |
|                                                                                                                               |                                         |
|                                                                                                                               |                                         |
| 12. Check Appropriate Box to Indicate Nature of Notice,                                                                       | Report or Other Data                    |
| NOTICE OF INTENTION TO: SUB                                                                                                   |                                         |
|                                                                                                                               | SEQUENT REPORT OF:                      |
|                                                                                                                               |                                         |
| TEMPORARILY ABANDON CHANGE PLANS COMMENCE DRI                                                                                 | —                                       |
| PULL OR ALTER CASING DIMULTIPLE COMPL CASING/CEMEN                                                                            | Т ЈОВ 🗌                                 |
|                                                                                                                               |                                         |
| CLOSED-LOOP SYSTEM                                                                                                            |                                         |
|                                                                                                                               | JUAL MIT W/CHART                        |
| 13. Describe proposed or completed operations. (Clearly state all pertinent details, an                                       |                                         |
| of starting any proposed work). SEE RULE 19.15.7.14 NMAC. For Multiple Con                                                    | mpletions: Attach wellbore diagram of   |
| proposed completion or recompletion.                                                                                          |                                         |
|                                                                                                                               |                                         |
| 03/07/2014: NOTIFIED NMOCD. RAN CHART. PRESS TO 550 PSI FOR 30 MINUTH                                                         | ES. (ORIGINAL CHART & COPY OF           |
| CHART ATTACHED).                                                                                                              |                                         |
| '                                                                                                                             |                                         |
|                                                                                                                               |                                         |
| Cont Data                                                                                                                     |                                         |
| Spud Date: Rig Release Date:                                                                                                  |                                         |
|                                                                                                                               |                                         |
|                                                                                                                               |                                         |
| I hereby certify that the information above is true and complete to the best of my knowledg                                   | e and belief.                           |
| $\wedge$ $\cap$ $$                                                                                                            |                                         |
| (XALING RIGHT AUG )                                                                                                           |                                         |
| SIGNATURE WWW. MUSCHOOD TITLE REGULATORY SPECIA                                                                               | ALIST DATE 03/13/2014                   |
| J                                                                                                                             |                                         |
| Type or print name         DENISE PINKERTON         E-mail address:         leakejd@chevro                                    | n.com PHONE: 432-687-7375               |
| For State Use Only                                                                                                            |                                         |
|                                                                                                                               |                                         |
| APPROVED BY:                                                                                                                  | DATE                                    |
| Conditions of Approval (if any):                                                                                              | .1                                      |
|                                                                                                                               | ON 1000# CHART-<br>MUSB 3/18/2014       |
| TEST TO BE                                                                                                                    | UN ILU CHIM                             |
| Condition of Approval: notify                                                                                                 | le stintenul                            |
| OCD Hobbs office 24 hours NOT 3000"                                                                                           | MUS 3/18/2014                           |
|                                                                                                                               | , - , - , - , - , - , - , - , - , - , - |
| prior of running MIT Test & Chart                                                                                             | ()                                      |
|                                                                                                                               | K                                       |
|                                                                                                                               | l l                                     |