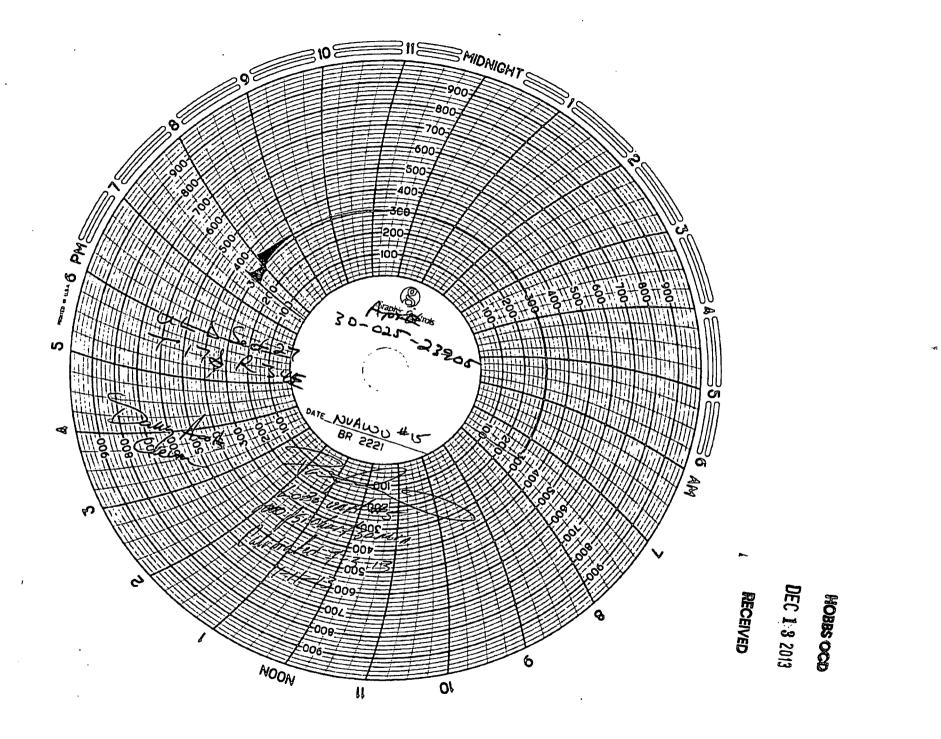

. .

MAR 2014

|                                                                              | ¥ .                                                     |                                                       |
|------------------------------------------------------------------------------|---------------------------------------------------------|-------------------------------------------------------|
| Submit I Copy To Appropriate District<br>Office                              | State of New Mexico                                     | Form C-103                                            |
| District 1 - (575) 393-6161                                                  | Energy, Minerals and Natural Resources                  | Revised July 18, 2013                                 |
| 1625 N. French Dr., Hobbs, NM 88240<br>District II – (575) 748-1283          |                                                         | 30-025-23905                                          |
| 811 S. First St., Artesia, NM 88210                                          | OIL CONSERVATION DIVISION                               | 5. Indicate Type of Lease                             |
| District III – (505) 334-6178<br>1000 Rio Brazos Rd., Aztec, NMBEO 1 3 2     | 1220 South St. Francis Dr.                              | STATE STATE                                           |
| <u>District IV</u> – (505) 476-3460<br>1220 S. St. Francis Dr., Santa Fe, NM | Santa Fe, NM 87505                                      | 6. State Oil & Gas Lease No.                          |
| SUNDRY RECEIVE                                                               | AND REPORTS ON WELLS                                    | 7. Lease Name or Unit Agreement Name                  |
| (DO NOT USE THIS FORM FOR PROPOSALS                                          | S TO DRILL OR TO DEEPEN OR PLUG BACK TO A               |                                                       |
| DIFFERENT RESERVOIR. USE "APPLICATI<br>PROPOSALS.)                           | ON FOR PERMIT" (FORM C 101) FOR SUCH                    | NORTH VACUUM ABO W UNIT                               |
|                                                                              | Well 🗌 Other INJ                                        | 8. Well Number 15                                     |
| 2. Name of Operator                                                          |                                                         | 9. OGRID Number                                       |
| CHEVRON USA INC                                                              |                                                         | 4323                                                  |
| 3. Address of Operator                                                       | 105                                                     | 10. Pool name or Wildcat<br>VACUUM ABO, NORTH         |
| 15 SMITH RD, MIDLAND, TX 797                                                 |                                                         |                                                       |
| 4. Well Location                                                             |                                                         |                                                       |
| Unit Letter <u>D</u> : <u>660</u>                                            |                                                         |                                                       |
|                                                                              | wnship 17S Range 34E                                    | NMPM County LEA                                       |
|                                                                              | 1. Elevation (Show whether DR, RKB, RT, GR,             | elc.)                                                 |
| 12. Check App                                                                | ropriate Box to Indicate Nature of Not                  | ice. Report or Other Data                             |
|                                                                              | -                                                       |                                                       |
| NOTICE OF INTE                                                               |                                                         | SUBSEQUENT REPORT OF:                                 |
|                                                                              |                                                         |                                                       |
|                                                                              | HANGE PLANS  COMMENCE                                   |                                                       |
| PULL OR ALTER CASING M<br>DOWNHOLE COMMINGLE                                 |                                                         |                                                       |
| CLOSED-LOOP SYSTEM                                                           |                                                         |                                                       |
| OTHER:                                                                       | OTHER:                                                  | D                                                     |
| 13. Describe proposed or complete                                            | d operations. (Clearly state all pertinent details      | s, and give pertinent dates, including estimated date |
|                                                                              | SEE RULE 19.15.7.14 NMAC. For Multiple                  | e Completions: Attach wellbore diagram of             |
| proposed completion or recomp                                                | netion.                                                 |                                                       |
|                                                                              |                                                         |                                                       |
|                                                                              |                                                         |                                                       |
| ANNUAL MIT CHART                                                             |                                                         |                                                       |
|                                                                              | ) 7 ailed Pressure Te<br>Turne Of Test -<br>(505# F/TA) | <b>D</b> —                                            |
|                                                                              | Y Il and at                                             |                                                       |
|                                                                              | ) the led messarie                                      | A Jul 10                                              |
| $\cap$                                                                       |                                                         | " R 20 mint +"                                        |
|                                                                              |                                                         | lik land                                              |
| V It whatte                                                                  | $(50)^{\pm} [TA)$                                       | 040 1120M                                             |
| 1 work and                                                                   |                                                         |                                                       |
| /0                                                                           |                                                         | ······                                                |
| Spud Date:                                                                   | Rig Release Date:                                       |                                                       |
|                                                                              |                                                         |                                                       |
|                                                                              |                                                         |                                                       |
| I hereby certify that the information abo                                    | ve is true and complete to the best of my know          | /ledge and belief.                                    |
| $\wedge$ $\wedge$                                                            |                                                         |                                                       |
| SIGNATUREindy Honore-N                                                       | TITLE PERMITTING SPEC                                   | DATE <u>12/12/2013</u>                                |
|                                                                              | <u>A-MURILLO</u> E-mail address: <u>Cherreramur</u>     | rillo@chevron.com_ PHONE:575-263-0431                 |
| For State Use Only                                                           | A LiceTITLE FOR RECOP                                   |                                                       |
| APPROVED BY:                                                                 | I N . KATHE FOR RECOR                                   | BALL COBEE D                                          |
| Conditions of Approval (if any):                                             | A Charline                                              | DATE                                                  |
|                                                                              | J                                                       | - 6944                                                |
|                                                                              |                                                         | JAN 27 2014 02                                        |

JAN 27 2014

÷.