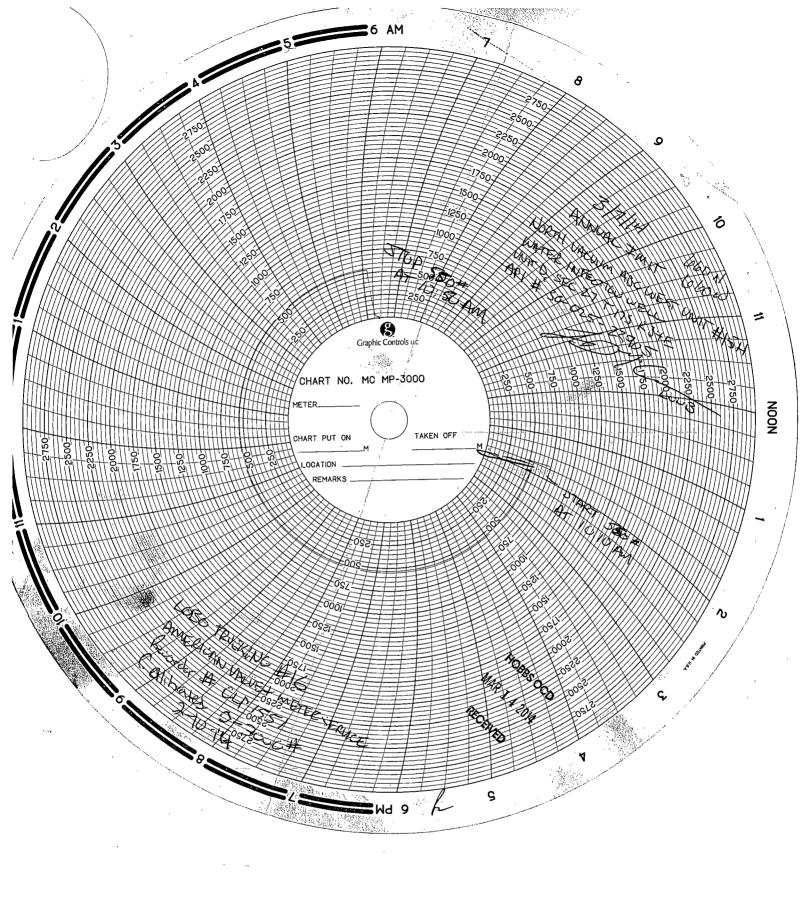

| Submit 1 Copy To Appropriate District State of New Mexico                                                                     | Form C-103                              |
|-------------------------------------------------------------------------------------------------------------------------------|-----------------------------------------|
| Office <b>HOBBS</b> for <b>CONT</b> , Minerals and Natural Resources                                                          | Revised July 18, 2013                   |
| 1625 N. French Dr., Hobbs, NM 88240                                                                                           | WELL API NO.                            |
| District II – (575) 748-1283<br>811 S. First St. Artesia, NM 88210<br>MAR 1 @12042ONSERVATION DIVISION                        | 30-025-23905                            |
| 811 S. First St., Artesia, NM 88210MARY 1 GIAL GOINSER VALION DIVISIONDistrict III - (505) 334-61781220 South St. Francis Dr. | 5. Indicate Type of Lease               |
| 1000 Bio Brazos Bd. Aztao NM 97410                                                                                            | STATE STATE FEE                         |
| District IV – (505) 476-3460 <b>RECEIVED</b> Santa Fe, NM 87505                                                               | 6. State Oil & Gas Lease No.            |
| 1220 S. St. Francis Dr., Santa Fe, NM                                                                                         |                                         |
| 87505<br>SUNDRY NOTICES AND REPORTS ON WELLS                                                                                  | 7. Lease Name or Unit Agreement Name    |
| (DO NOT USE THIS FORM FOR PROPOSALS TO DRILL OR TO DEEPEN OR PLUG BACK TO A                                                   | 7. Lease Name of Onit Agreement Name    |
| DIFFERENT RESERVOIR. USE "APPLICATION FOR PERMIT" (FORM C-101) FOR SUCH                                                       | NORTH VACUUM ABO WEST UNI               |
| PROPOSALS.)                                                                                                                   | 8. Well Number 15H                      |
| 1. Type of Well: Oil Well 🔲 Gas Well 🗌 Other 1/1                                                                              |                                         |
| 2. Name of Operator                                                                                                           | 9. OGRID Number 4323                    |
| CHEVRON U.S.A. INC.                                                                                                           |                                         |
| 3. Address of Operator                                                                                                        | 10. Pool name or Wildcat                |
| 15 SMITH ROAD, MIDLAND, TEXAS 79705                                                                                           | VACUUM                                  |
| 4. Well Location                                                                                                              |                                         |
| Unit Letter: D 660 feet from NORTH line and 660 feet from the WEST                                                            | line                                    |
| Section 27 Township 17S Range 34E                                                                                             | NMPM County LEA                         |
| 11. Elevation (Show whether DR, RKB, RT, GR, etc.                                                                             |                                         |
| 11. Lievation (Snow whether DR, RRD, RT, OR, etc.                                                                             |                                         |
|                                                                                                                               |                                         |
|                                                                                                                               |                                         |
| 12. Check Appropriate Box to Indicate Nature of Notice,                                                                       | Report or Other Data                    |
| NOTICE OF INTENTION TO: SUB                                                                                                   |                                         |
|                                                                                                                               | SEQUENT REPORT OF:                      |
|                                                                                                                               |                                         |
| TEMPORARILY ABANDON CHANGE PLANS COMMENCE DRI                                                                                 | —                                       |
| PULL OR ALTER CASING DIMULTIPLE COMPL CASING/CEMEN                                                                            | Т ЈОВ 🗌                                 |
|                                                                                                                               |                                         |
| CLOSED-LOOP SYSTEM                                                                                                            |                                         |
|                                                                                                                               | JUAL MIT W/CHART                        |
| 13. Describe proposed or completed operations. (Clearly state all pertinent details, an                                       |                                         |
| of starting any proposed work). SEE RULE 19.15.7.14 NMAC. For Multiple Con                                                    | mpletions: Attach wellbore diagram of   |
| proposed completion or recompletion.                                                                                          |                                         |
|                                                                                                                               |                                         |
| 03/07/2014: NOTIFIED NMOCD. RAN CHART. PRESS TO 550 PSI FOR 30 MINUTH                                                         | ES. (ORIGINAL CHART & COPY OF           |
| CHART ATTACHED).                                                                                                              |                                         |
| '                                                                                                                             |                                         |
|                                                                                                                               |                                         |
| Cont Data                                                                                                                     |                                         |
| Spud Date: Rig Release Date:                                                                                                  |                                         |
|                                                                                                                               |                                         |
|                                                                                                                               |                                         |
| I hereby certify that the information above is true and complete to the best of my knowledg                                   | e and belief.                           |
| $\wedge$ $\cap$ $$                                                                                                            |                                         |
| (XALING RIGHT AUG )                                                                                                           |                                         |
| SIGNATURE WWW. MUSCHOOD TITLE REGULATORY SPECIA                                                                               | ALIST DATE 03/13/2014                   |
| J                                                                                                                             |                                         |
| Type or print name         DENISE PINKERTON         E-mail address:         leakejd@chevro                                    | n.com PHONE: 432-687-7375               |
| For State Use Only                                                                                                            |                                         |
|                                                                                                                               |                                         |
| APPROVED BY:                                                                                                                  | DATE                                    |
| Conditions of Approval (if any):                                                                                              | .1                                      |
|                                                                                                                               | ON 1000# CHART-<br>MUSB 3/18/2014       |
| TEST TO BE                                                                                                                    | UN ILU CHIM                             |
| Condition of Approval: notify                                                                                                 | le stintenul                            |
| OCD Hobbs office 24 hours NOT 3000"                                                                                           | MUS 3/18/2014                           |
|                                                                                                                               | , - , - , - , - , - , - , - , - , - , - |
| prior of running MIT Test & Chart                                                                                             | ()                                      |
|                                                                                                                               | K                                       |
|                                                                                                                               | l l                                     |