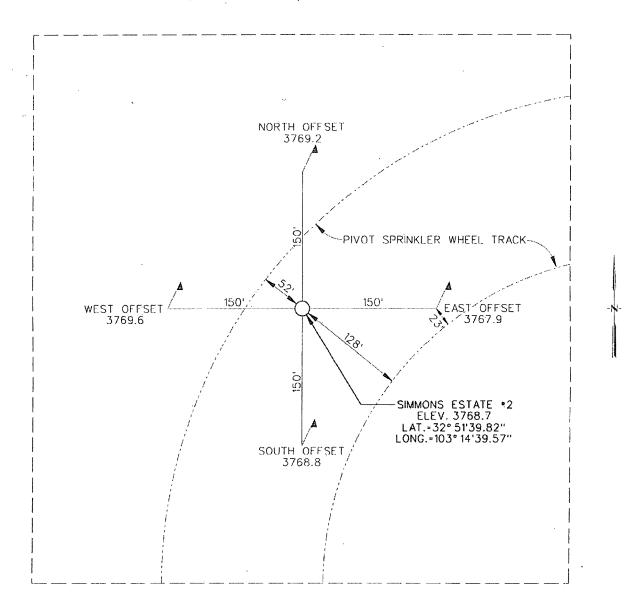

District I Form C-102 State of New Mexico HOBBS Minerals & Natural Resources Department 1625 N. French Dr., Hobbs, NM 88240 Phone: (575) 393-6161 Fax: (575) 393-0720 Revised August 1, 2011 District\_II Submit one copy to appropriate 811 S. First St., Artesia, NM 88210 OIL CONSERVATION DIVISION Phone; (575) 748-1283 Fax; (575) 748-9720 District Office District\_III 1220 South St. Francis Dr. 1000 Rio Brazos Road, Aztec, NM 87410 Phone: (505) 334-6178 Fax: (505) 334-6170 ☐ AMENDED REPORT Santa Fe, NM 87505 District IV 1220 S. St. Francis Dr., Santa Fe, NM 87505 Phone: (505) 476-3460 Fax; (505) 476-3462 ATION AND ACREAGE DEDICATION PLAT API Number Pool Code 30-025-41 5 Property Name Well Number SIMMONS ESTATE OGRID No. 8 Operator Name <sup>9</sup> Elevation 113315 TEXLAND PETROLEUM, LP 3769 Surface Location UL or lot no. Lot Idn Feet from the Feet from the Section Township Range North/South line East/West line County 17-S 37-E 1650 **SOUTH** 970 L 3 WEST LEA "Bottom Hole Location If Different From Surface UL or lot no. Feet from the Section Township Range North/South line Feet from the East/West line County 12 Dedicated Acres <sup>15</sup> Order No. <sup>13</sup> Joint ör Infill 11 Consolidation Code NSL-7036 No allowable will be assigned to this completion until all interests have been consolidated or a non-standard unit has been approved by the division. 17 OPERATOR CERTIFICATION I hereby certify that the information contained herein is true and complete to the best of my knowledge and belief, and that this organization either owns a working interest or unleased mineral interest in the land including the proposed bottom hole location or has a right to drill this well at this tion pursuant to a contract with an owner of such a mineral or working interest, or to a voluntary pooling agreement of a compulsory pooling order heretofore entered by the division. SECTION 3 "SURVEYOR CERTIFICATION Texland, elal SIMMONS ESTATE #2 I hereby certify that the well location shown on this Y=678690.3 X=834402.4 EL.3769 LAT=32° 51'39.82'' LONG=103° 14'39.57' plat was plotted from field notes of actual surveys made by me or under my supervision, and that the same is true and correct to the best of my belief. 970 Date of Survey SIMMONS ESTATE \*1 and Seal of Professional Surveyor

SIMMONS ESTATE \*2 LOCATED 1650 FEET FROM THE SOUTH LINE AND 970 FEET FROM THE WEST LINE OF SECTION 3, TOWNSHIP 17 SOUTH, RANGE 37 EAST, N.M.P.M., LEA COUNTY, NEW MEXICO

SCALE: 1" = 100' REVISION: PLAT DATE: 7-29-13 CLIENT: TEXLAND PETROLEUM, LP