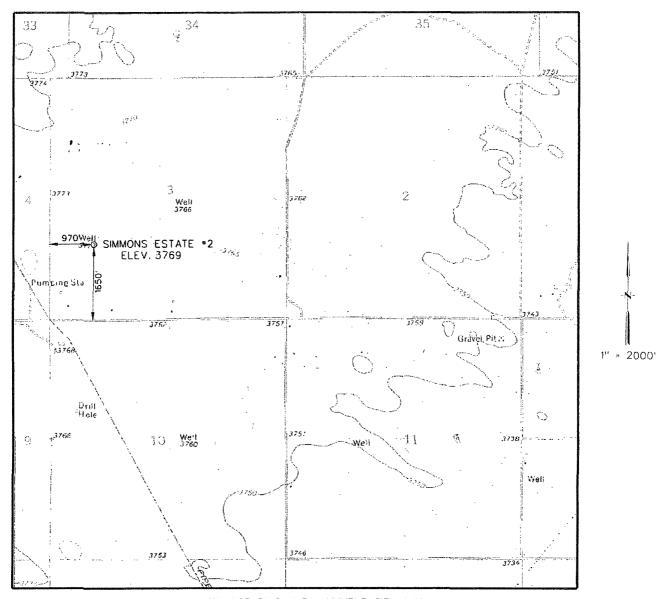

## LOCATION VERIFICATION MAP

U.S.G.S. TOPOGRAPHIC MAP - HUMBLE CITY, N.M.

| Operator: TEXLAND PETROLUEM, L.P. Lease: SIMMONS ESTATE |           |          |                    |                    |        |
|---------------------------------------------------------|-----------|----------|--------------------|--------------------|--------|
| Description                                             | 1650 FEET | FROM THE | SOUTH LINE AND 970 | FEET FROM THE WEST | LINE   |
| 3                                                       |           | 17 - S   | 37-E               | N.M.P.M.           | LEA    |
| Section                                                 |           | Township | Range              | Survey             | County |

## DIRECTIONS TO LOCATION

FROM THE CENTER OF LOVINGTON, NEW MEXICO TRAVEL SOUTHEAST ALONG STATE HWY. 18 APPROX. 6.55 MILES. TURN LEFT ON W. STILES ROAD AND GO EAST APPROX. 1.7 MILES, LOCATION IS 1650 FEET NORTH.

SIMMONS ESTATE \*2 LOCATED 1650 FEET FROM THE SOUTH LINE AND 970 FEET FROM THE WEST LINE OF SECTION 3, TOWNSHIP 17 SOUTH, RANGE 37 EAST, N.M.P.M., LEA COUNTY, NEW MEXICO

SCALE: 1" = 100' REVISION: PLAT DATE: 7-29-13 CLIENT: TEXLAND PETROLEUM, LP