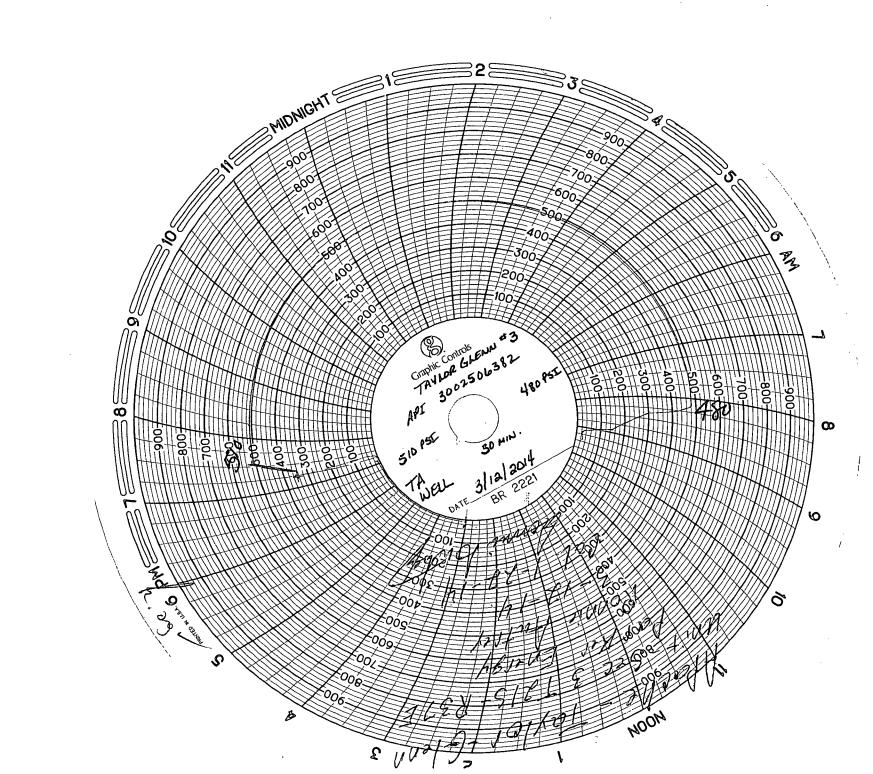

| Submit 1 Copy To Appropriate District Office                                                                                                                                                                            | State of New Mexico                                                                   | Form C-103                                     |
|-------------------------------------------------------------------------------------------------------------------------------------------------------------------------------------------------------------------------|---------------------------------------------------------------------------------------|------------------------------------------------|
| <u>District J</u> - (575) 393-6161<br>1625 N. French Dr., Hobbs, NM 88240                                                                                                                                               | Energy, Minerals and Natural Resources                                                | WELL API NO.                                   |
| 811 S. FIISI SI., ARESIA, NM 88210                                                                                                                                                                                      | OIL CONSERVATION DIVISION                                                             | 30-025-06382   5. Indicate Type of Lease       |
| District III – (505) 334-6178<br>1000 Rio Brazos Rd., Aztec, NM 8741 AR<br>District IV – (505) 476-3460                                                                                                                 | 2 0 2014 1220 South St. Francis Dr.                                                   | STATE FEE                                      |
| 1220 S. St. Francis Dr., Santa Fe, NM                                                                                                                                                                                   | Santa Fe, NM 87505                                                                    | 6. State Oil & Gas Lease No.                   |
|                                                                                                                                                                                                                         | CESTAND REPORTS ON WELLS                                                              | 7. Lease Name or Unit Agreement Name           |
|                                                                                                                                                                                                                         | SALS TO DRILL OR TO DEEPEN OR PLUG BACK TO A CATION FOR PERMIT" (FORM C-101) FOR SUCH | Taylor Glenn                                   |
| 1. Type of Well: Oil Well 📝                                                                                                                                                                                             | Gas Well 🗌 Other                                                                      | 8. Well Number 003                             |
| 2. Name of Operator<br>Apache Corporation                                                                                                                                                                               |                                                                                       | 9. OGRID Number<br>873                         |
| 3. Address of Operator                                                                                                                                                                                                  | Midland TY 70705                                                                      | 10. Pool name or Wildcat<br>Wantz; Abo (62700) |
| 303 Veterans Airpark Lane, Suite 10<br>4. Well Location                                                                                                                                                                 |                                                                                       |                                                |
|                                                                                                                                                                                                                         | feet from the <u>North</u> line and <u>330</u>                                        | feet from the Eastline                         |
| Section 03 Township 21S Range 37E NMPM County Lea                                                                                                                                                                       |                                                                                       |                                                |
|                                                                                                                                                                                                                         | 11. Elevation (Show whether DR, RKB, RT, GR, etc.)<br>3493' GL                        |                                                |
| 12. Check Appropriate Box to Indicate Nature of Notice, Report or Other Data                                                                                                                                            |                                                                                       |                                                |
| NOTICE OF IN                                                                                                                                                                                                            | TENTION TO: SUB                                                                       | SEQUENT REPORT OF:                             |
| PERFORM REMEDIAL WORK 🔲 PLUG AND ABANDON 🗌 🛛 REMEDIAL WORK 🔅 ALTERING CASING 🗌                                                                                                                                          |                                                                                       |                                                |
| TEMPORARILY ABANDON                                                                                                                                                                                                     | CHANGE PLANS COMMENCE DRI<br>MULTIPLE COMPL CASING/CEMEN                              |                                                |
| DOWNHOLE COMMINGLE                                                                                                                                                                                                      | _                                                                                     | _                                              |
| CLOSED-LOOP SYSTEM                                                                                                                                                                                                      |                                                                                       |                                                |
| 13. Describe proposed or completed operations. (Clearly state all pertinent details, and give pertinent dates, including estimated date                                                                                 |                                                                                       |                                                |
| of starting any proposed work). SEE RULE 19.15.7.14 NMAC. For Multiple Completions: Attach wellbore diagram of proposed completion or recompletion.                                                                     |                                                                                       |                                                |
|                                                                                                                                                                                                                         |                                                                                       |                                                |
| Apache TA'd this well, per the followin                                                                                                                                                                                 | g:                                                                                    |                                                |
| 3/10/2014 MIRUSU POOH w/rods & pump. Scan tbg out.                                                                                                                                                                      |                                                                                       |                                                |
| 3/11/2014 RIH & set CIBP @ 7050', above Abo perfs; tag cmt @ 7014'. RIH & set CIBP @ 5600', above Blinebry perfs; tag cmt @ 5561'.<br>RIH w/2-3/8" tbg 5500'. Tie onto tbg & circ 250 bbls packer fluid. POOH & LD tbg. |                                                                                       |                                                |
| 3/12/2014 Run State Approved MIT to TA well. (Copy of chart attached.)<br>This Approval of Temporary3/12/2019<br>Abandonment Expires                                                                                    |                                                                                       |                                                |
|                                                                                                                                                                                                                         |                                                                                       | of Temporary 12/2019                           |
|                                                                                                                                                                                                                         | This Approval                                                                         | Expires                                        |
|                                                                                                                                                                                                                         | Abandolinio                                                                           | ,                                              |
|                                                                                                                                                                                                                         |                                                                                       |                                                |
| Spud Date: 11/11/1951                                                                                                                                                                                                   | Rig Release Date:                                                                     |                                                |
|                                                                                                                                                                                                                         |                                                                                       |                                                |
| I hereby certify that the information above is true and complete to the best of my knowledge and belief.                                                                                                                |                                                                                       |                                                |
| () 1                                                                                                                                                                                                                    | • 1                                                                                   |                                                |
| SIGNATURE Plesa H                                                                                                                                                                                                       | TITLE Sr. Staff Reg Analyst                                                           | DATE 3/18/2014                                 |
| Type or print name Reesa Fisher<br>For State Use Only                                                                                                                                                                   | E-mail address: Reesa.Fisher@apa                                                      | achecorp.com PHONE: (432) 818-1062             |
| Ne el Pille Centre offen dela band                                                                                                                                                                                      |                                                                                       |                                                |
| APPROVED BY:                                                                                                                                                                                                            | IIILE WM SU on le OT                                                                  | DATE USI ZI / CUIT                             |
|                                                                                                                                                                                                                         |                                                                                       | X.                                             |
|                                                                                                                                                                                                                         |                                                                                       | MAR 2 4 2014                                   |
|                                                                                                                                                                                                                         |                                                                                       | (م <sup>ر</sup> ه ک                            |