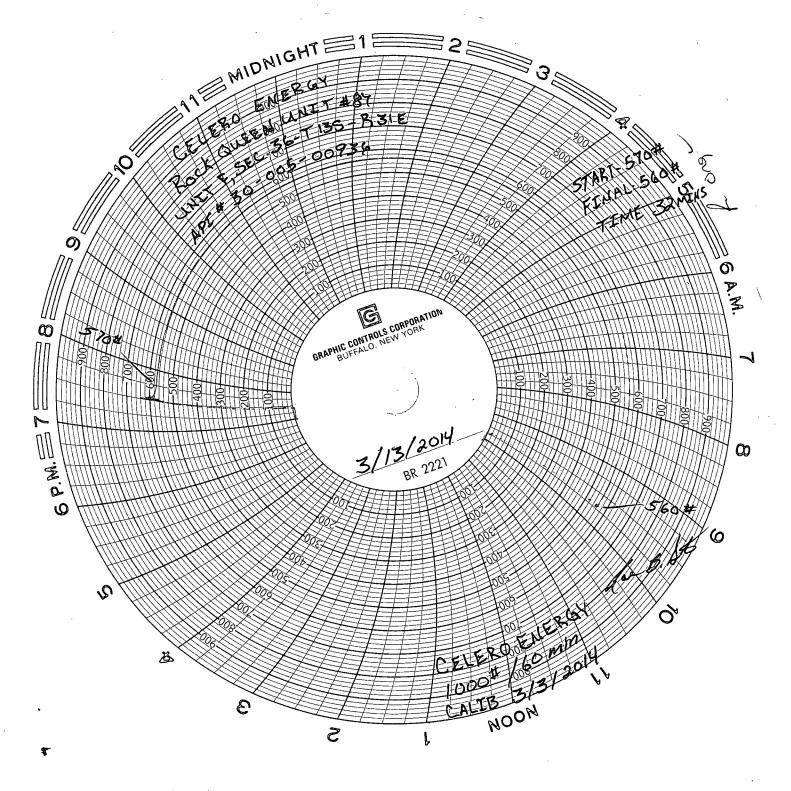

| Submit 1 Copy To Appropriate Dist                                                                                                                                                                                                                                                                                                                                                                                                                                                                                                                                                                                                                                                                                                                                                                                                                                                                                                                                                                                                                                                                                                                                                                                                                                                                                                                                                                                                                                                                                                                                                                                                                                                                                                                                                                                                                                                                                                                                                                                                                                                                                              | State of New Mexico             |                                       | Form C-103                               |             |
|--------------------------------------------------------------------------------------------------------------------------------------------------------------------------------------------------------------------------------------------------------------------------------------------------------------------------------------------------------------------------------------------------------------------------------------------------------------------------------------------------------------------------------------------------------------------------------------------------------------------------------------------------------------------------------------------------------------------------------------------------------------------------------------------------------------------------------------------------------------------------------------------------------------------------------------------------------------------------------------------------------------------------------------------------------------------------------------------------------------------------------------------------------------------------------------------------------------------------------------------------------------------------------------------------------------------------------------------------------------------------------------------------------------------------------------------------------------------------------------------------------------------------------------------------------------------------------------------------------------------------------------------------------------------------------------------------------------------------------------------------------------------------------------------------------------------------------------------------------------------------------------------------------------------------------------------------------------------------------------------------------------------------------------------------------------------------------------------------------------------------------|---------------------------------|---------------------------------------|------------------------------------------|-------------|
| District 1 – (575) 393-6161 Energy, Minerals and Natural Resources 1625 N. French Dr., Hobbs, NM 88240                                                                                                                                                                                                                                                                                                                                                                                                                                                                                                                                                                                                                                                                                                                                                                                                                                                                                                                                                                                                                                                                                                                                                                                                                                                                                                                                                                                                                                                                                                                                                                                                                                                                                                                                                                                                                                                                                                                                                                                                                         |                                 |                                       | Revised August 1, 2011 WELL API NO.      |             |
| District II - (575) 748-1283 HOBBS OCH CONCEDIA TION DIVISION                                                                                                                                                                                                                                                                                                                                                                                                                                                                                                                                                                                                                                                                                                                                                                                                                                                                                                                                                                                                                                                                                                                                                                                                                                                                                                                                                                                                                                                                                                                                                                                                                                                                                                                                                                                                                                                                                                                                                                                                                                                                  |                                 |                                       | 30-005-00936-                            |             |
| District III (505) 224 6179                                                                                                                                                                                                                                                                                                                                                                                                                                                                                                                                                                                                                                                                                                                                                                                                                                                                                                                                                                                                                                                                                                                                                                                                                                                                                                                                                                                                                                                                                                                                                                                                                                                                                                                                                                                                                                                                                                                                                                                                                                                                                                    |                                 |                                       | 5. Indicate Type of Lease  STATE X FEE   | ¬           |
| 1000 Rio Brazos Rd., Aztec, NM ARO 1 8 2014<br>District IV – (505) 476-3460  Santa Fe, NM 87505                                                                                                                                                                                                                                                                                                                                                                                                                                                                                                                                                                                                                                                                                                                                                                                                                                                                                                                                                                                                                                                                                                                                                                                                                                                                                                                                                                                                                                                                                                                                                                                                                                                                                                                                                                                                                                                                                                                                                                                                                                |                                 |                                       | 6. State Oil & Gas Lease No.             |             |
| 1220 S. St. Francis Dr., Santa Fe, NM                                                                                                                                                                                                                                                                                                                                                                                                                                                                                                                                                                                                                                                                                                                                                                                                                                                                                                                                                                                                                                                                                                                                                                                                                                                                                                                                                                                                                                                                                                                                                                                                                                                                                                                                                                                                                                                                                                                                                                                                                                                                                          |                                 |                                       |                                          |             |
| SUNDRY REPRES AND REPORTS ON WELLS                                                                                                                                                                                                                                                                                                                                                                                                                                                                                                                                                                                                                                                                                                                                                                                                                                                                                                                                                                                                                                                                                                                                                                                                                                                                                                                                                                                                                                                                                                                                                                                                                                                                                                                                                                                                                                                                                                                                                                                                                                                                                             |                                 |                                       | 7. Lease Name or Unit Agreemer           | nt Name     |
| (DO NOT USE THIS FORM FOR PROPOSALS TO DRILL OR TO DEEPEN OR PLUG BACK TO A DIFFERENT RESERVOIR. USE "APPLICATION FOR PERMIT" (FORM C-101) FOR SUCH                                                                                                                                                                                                                                                                                                                                                                                                                                                                                                                                                                                                                                                                                                                                                                                                                                                                                                                                                                                                                                                                                                                                                                                                                                                                                                                                                                                                                                                                                                                                                                                                                                                                                                                                                                                                                                                                                                                                                                            |                                 |                                       | Rock Queen Unit                          |             |
| PROPOSALS.)  1. Type of Well: Oil Well Gas Well Other Injection                                                                                                                                                                                                                                                                                                                                                                                                                                                                                                                                                                                                                                                                                                                                                                                                                                                                                                                                                                                                                                                                                                                                                                                                                                                                                                                                                                                                                                                                                                                                                                                                                                                                                                                                                                                                                                                                                                                                                                                                                                                                |                                 |                                       | 8. Well Number 87                        |             |
| 2. Name of Operator Celero Energy II, LP                                                                                                                                                                                                                                                                                                                                                                                                                                                                                                                                                                                                                                                                                                                                                                                                                                                                                                                                                                                                                                                                                                                                                                                                                                                                                                                                                                                                                                                                                                                                                                                                                                                                                                                                                                                                                                                                                                                                                                                                                                                                                       |                                 |                                       | 9. OGRID Number 247128                   |             |
| 3. Address of Operator 400 W. Illinois, Ste. 1601 Midland, TX 79701                                                                                                                                                                                                                                                                                                                                                                                                                                                                                                                                                                                                                                                                                                                                                                                                                                                                                                                                                                                                                                                                                                                                                                                                                                                                                                                                                                                                                                                                                                                                                                                                                                                                                                                                                                                                                                                                                                                                                                                                                                                            |                                 |                                       | 10. Pool name or Wildcat                 |             |
| 4. Well Location                                                                                                                                                                                                                                                                                                                                                                                                                                                                                                                                                                                                                                                                                                                                                                                                                                                                                                                                                                                                                                                                                                                                                                                                                                                                                                                                                                                                                                                                                                                                                                                                                                                                                                                                                                                                                                                                                                                                                                                                                                                                                                               | ,                               | ,                                     |                                          |             |
| Unit Letter F                                                                                                                                                                                                                                                                                                                                                                                                                                                                                                                                                                                                                                                                                                                                                                                                                                                                                                                                                                                                                                                                                                                                                                                                                                                                                                                                                                                                                                                                                                                                                                                                                                                                                                                                                                                                                                                                                                                                                                                                                                                                                                                  | : 1980 feet from the            | N line and 198                        | 0 feet from the W                        | line        |
| Section 36                                                                                                                                                                                                                                                                                                                                                                                                                                                                                                                                                                                                                                                                                                                                                                                                                                                                                                                                                                                                                                                                                                                                                                                                                                                                                                                                                                                                                                                                                                                                                                                                                                                                                                                                                                                                                                                                                                                                                                                                                                                                                                                     | Township 13                     |                                       | NMPM County Chave                        | es          |
|                                                                                                                                                                                                                                                                                                                                                                                                                                                                                                                                                                                                                                                                                                                                                                                                                                                                                                                                                                                                                                                                                                                                                                                                                                                                                                                                                                                                                                                                                                                                                                                                                                                                                                                                                                                                                                                                                                                                                                                                                                                                                                                                | 11. Elevation <i>(Show</i> и    | hether DR, RKB, RT, GR, etc.          |                                          |             |
| The state of the s | W. 180 2 3                      | · · · · · · · · · · · · · · · · · · · | Ber 1980, per Min Grading Yangkar barkar | <u> </u>    |
| 12. Ch                                                                                                                                                                                                                                                                                                                                                                                                                                                                                                                                                                                                                                                                                                                                                                                                                                                                                                                                                                                                                                                                                                                                                                                                                                                                                                                                                                                                                                                                                                                                                                                                                                                                                                                                                                                                                                                                                                                                                                                                                                                                                                                         | eck Appropriate Box to I        | ndicate Nature of Notice,             | Report or Other Data                     |             |
| NOTICE OF INTENTION TO: SUBSEQUENT REPORT OF:                                                                                                                                                                                                                                                                                                                                                                                                                                                                                                                                                                                                                                                                                                                                                                                                                                                                                                                                                                                                                                                                                                                                                                                                                                                                                                                                                                                                                                                                                                                                                                                                                                                                                                                                                                                                                                                                                                                                                                                                                                                                                  |                                 |                                       |                                          |             |
| PERFORM REMEDIAL WORK ☐ PLUG AND ABANDON ☐ REMEDIAL WOR                                                                                                                                                                                                                                                                                                                                                                                                                                                                                                                                                                                                                                                                                                                                                                                                                                                                                                                                                                                                                                                                                                                                                                                                                                                                                                                                                                                                                                                                                                                                                                                                                                                                                                                                                                                                                                                                                                                                                                                                                                                                        |                                 |                                       | K 🛚 ALTERING CA                          | SING 🗌      |
| TEMPORARILY ABANDON                                                                                                                                                                                                                                                                                                                                                                                                                                                                                                                                                                                                                                                                                                                                                                                                                                                                                                                                                                                                                                                                                                                                                                                                                                                                                                                                                                                                                                                                                                                                                                                                                                                                                                                                                                                                                                                                                                                                                                                                                                                                                                            |                                 |                                       |                                          |             |
| PULL OR ALTER CASING DOWNHOLE COMMINGLE                                                                                                                                                                                                                                                                                                                                                                                                                                                                                                                                                                                                                                                                                                                                                                                                                                                                                                                                                                                                                                                                                                                                                                                                                                                                                                                                                                                                                                                                                                                                                                                                                                                                                                                                                                                                                                                                                                                                                                                                                                                                                        | ☐ MULTIPLE COMPL                | I JOB                                 |                                          |             |
|                                                                                                                                                                                                                                                                                                                                                                                                                                                                                                                                                                                                                                                                                                                                                                                                                                                                                                                                                                                                                                                                                                                                                                                                                                                                                                                                                                                                                                                                                                                                                                                                                                                                                                                                                                                                                                                                                                                                                                                                                                                                                                                                | L.                              |                                       |                                          |             |
| OTHER:                                                                                                                                                                                                                                                                                                                                                                                                                                                                                                                                                                                                                                                                                                                                                                                                                                                                                                                                                                                                                                                                                                                                                                                                                                                                                                                                                                                                                                                                                                                                                                                                                                                                                                                                                                                                                                                                                                                                                                                                                                                                                                                         | completed operations. (Clear    | OTHER:                                | d give pertinent dates, including esti   | imated date |
| of starting any propo<br>proposed completion                                                                                                                                                                                                                                                                                                                                                                                                                                                                                                                                                                                                                                                                                                                                                                                                                                                                                                                                                                                                                                                                                                                                                                                                                                                                                                                                                                                                                                                                                                                                                                                                                                                                                                                                                                                                                                                                                                                                                                                                                                                                                   | sed work). SEE RULE 19.15.1     | 7.14 NMAC. For Multiple Co            | mpletions: Attach wellbore diagram       | ı of        |
| 3/8-3/13/14                                                                                                                                                                                                                                                                                                                                                                                                                                                                                                                                                                                                                                                                                                                                                                                                                                                                                                                                                                                                                                                                                                                                                                                                                                                                                                                                                                                                                                                                                                                                                                                                                                                                                                                                                                                                                                                                                                                                                                                                                                                                                                                    | •                               |                                       |                                          |             |
| Open well head valve 220 r                                                                                                                                                                                                                                                                                                                                                                                                                                                                                                                                                                                                                                                                                                                                                                                                                                                                                                                                                                                                                                                                                                                                                                                                                                                                                                                                                                                                                                                                                                                                                                                                                                                                                                                                                                                                                                                                                                                                                                                                                                                                                                     | osi frac open hole 2056' 2100'  | down 2.3/8" the with 1000 cal         | s 20# linear gel nad 4800 gals 28 2      | 0# <b>Y</b> |
| Open well head valve 320 psi, frac open hole 3056'-3100' down 2 3/8" tbg with 1000 gals 20# linear gel pad, 4800 gals 28-30# X-linked pad, 2000 gal 28-30# X-linked with 1 ppg 20/40 brown brady sand, 2000 gals 28-30# X-linked with 2 ppg sand, 2000 gals X-                                                                                                                                                                                                                                                                                                                                                                                                                                                                                                                                                                                                                                                                                                                                                                                                                                                                                                                                                                                                                                                                                                                                                                                                                                                                                                                                                                                                                                                                                                                                                                                                                                                                                                                                                                                                                                                                 |                                 |                                       |                                          |             |
| linked 28-30# with 3 ppg sand, flush with 500 20# linear gel. ISIP 1812 psi 5 min 1808 psi 10 min 1740 psi 15 min 1718 psi close                                                                                                                                                                                                                                                                                                                                                                                                                                                                                                                                                                                                                                                                                                                                                                                                                                                                                                                                                                                                                                                                                                                                                                                                                                                                                                                                                                                                                                                                                                                                                                                                                                                                                                                                                                                                                                                                                                                                                                                               |                                 |                                       |                                          |             |
| well in. NDWH & NUBOP. Release pkr. Attempt to TOH w/ tbg & pkr. Well flowing too much fluid. Pumped 20 bbls of 12# CaC03 mud down tbg out annulus. Kill well. Install stripper head. TOH w/ tbg WS and workover pkr. TIH w/ 2 3/8" tbg WS with 3                                                                                                                                                                                                                                                                                                                                                                                                                                                                                                                                                                                                                                                                                                                                                                                                                                                                                                                                                                                                                                                                                                                                                                                                                                                                                                                                                                                                                                                                                                                                                                                                                                                                                                                                                                                                                                                                              |                                 |                                       |                                          |             |
| 1/4" bit. Ran to 3037'. Lower tbg and tag at 3080'. C/O from 3080' to 3100' (PBTD). Pump 10 bbls of 12 ppg CaC03 mud down                                                                                                                                                                                                                                                                                                                                                                                                                                                                                                                                                                                                                                                                                                                                                                                                                                                                                                                                                                                                                                                                                                                                                                                                                                                                                                                                                                                                                                                                                                                                                                                                                                                                                                                                                                                                                                                                                                                                                                                                      |                                 |                                       |                                          |             |
| tubing and kill flow. Lwr tbg to 3100'. No fill. TOH, LD 2 3/8" O.D. tbg WS. TIH w/ 91 jts of 2 3/8" O.D., 4.7#, 8rd, EUE, J-55, TDC, IPC seal lube tbg with Globe Energy's 4", nickel plated AS1-X pkr with 1.50 "F" PN and on/off tool. Ran & set pkr from 2971'                                                                                                                                                                                                                                                                                                                                                                                                                                                                                                                                                                                                                                                                                                                                                                                                                                                                                                                                                                                                                                                                                                                                                                                                                                                                                                                                                                                                                                                                                                                                                                                                                                                                                                                                                                                                                                                             |                                 |                                       |                                          |             |
| to 2979' (EOT). NDBOP & NUWH. Release on/off tool from pkr & circ packer fluid. Latch back onto pkr. Pull 5 pts of tension & set                                                                                                                                                                                                                                                                                                                                                                                                                                                                                                                                                                                                                                                                                                                                                                                                                                                                                                                                                                                                                                                                                                                                                                                                                                                                                                                                                                                                                                                                                                                                                                                                                                                                                                                                                                                                                                                                                                                                                                                               |                                 |                                       |                                          |             |
| slips on 2 3/8" O.D. tbg. In attached. Connect to inject                                                                                                                                                                                                                                                                                                                                                                                                                                                                                                                                                                                                                                                                                                                                                                                                                                                                                                                                                                                                                                                                                                                                                                                                                                                                                                                                                                                                                                                                                                                                                                                                                                                                                                                                                                                                                                                                                                                                                                                                                                                                       |                                 | og valve. Ran MIT for 30 mins         | . Test to 570#. End 560#. Copy of        | chart is    |
| attached. Confect to inject                                                                                                                                                                                                                                                                                                                                                                                                                                                                                                                                                                                                                                                                                                                                                                                                                                                                                                                                                                                                                                                                                                                                                                                                                                                                                                                                                                                                                                                                                                                                                                                                                                                                                                                                                                                                                                                                                                                                                                                                                                                                                                    | ion.                            | <u> </u>                              |                                          |             |
| Spud Date:                                                                                                                                                                                                                                                                                                                                                                                                                                                                                                                                                                                                                                                                                                                                                                                                                                                                                                                                                                                                                                                                                                                                                                                                                                                                                                                                                                                                                                                                                                                                                                                                                                                                                                                                                                                                                                                                                                                                                                                                                                                                                                                     | Rig                             | Release Date:                         |                                          |             |
|                                                                                                                                                                                                                                                                                                                                                                                                                                                                                                                                                                                                                                                                                                                                                                                                                                                                                                                                                                                                                                                                                                                                                                                                                                                                                                                                                                                                                                                                                                                                                                                                                                                                                                                                                                                                                                                                                                                                                                                                                                                                                                                                |                                 |                                       |                                          |             |
| I have by contifue that the inform                                                                                                                                                                                                                                                                                                                                                                                                                                                                                                                                                                                                                                                                                                                                                                                                                                                                                                                                                                                                                                                                                                                                                                                                                                                                                                                                                                                                                                                                                                                                                                                                                                                                                                                                                                                                                                                                                                                                                                                                                                                                                             | ention above is two and commi   | ata ta tha haat af wax ka ayda da     | on and halinf                            |             |
| i nereby certify that the inform                                                                                                                                                                                                                                                                                                                                                                                                                                                                                                                                                                                                                                                                                                                                                                                                                                                                                                                                                                                                                                                                                                                                                                                                                                                                                                                                                                                                                                                                                                                                                                                                                                                                                                                                                                                                                                                                                                                                                                                                                                                                                               | nation above is true and comple | ete to the best of my knowledg        | ge and benef.                            |             |
| $\varphi$ .                                                                                                                                                                                                                                                                                                                                                                                                                                                                                                                                                                                                                                                                                                                                                                                                                                                                                                                                                                                                                                                                                                                                                                                                                                                                                                                                                                                                                                                                                                                                                                                                                                                                                                                                                                                                                                                                                                                                                                                                                                                                                                                    |                                 |                                       | (                                        | ,           |
| SIGNATURE SIGNATURE                                                                                                                                                                                                                                                                                                                                                                                                                                                                                                                                                                                                                                                                                                                                                                                                                                                                                                                                                                                                                                                                                                                                                                                                                                                                                                                                                                                                                                                                                                                                                                                                                                                                                                                                                                                                                                                                                                                                                                                                                                                                                                            | Africt III                      | LE Regulatory Analyst                 | DATE <u>03/17/2014</u>                   |             |
| Type or print name Lisa Hunt                                                                                                                                                                                                                                                                                                                                                                                                                                                                                                                                                                                                                                                                                                                                                                                                                                                                                                                                                                                                                                                                                                                                                                                                                                                                                                                                                                                                                                                                                                                                                                                                                                                                                                                                                                                                                                                                                                                                                                                                                                                                                                   | E-n                             | nail address: <u>lhunt@celeroene</u>  | ergy.com PHONE: <u>(432)686</u>          | 5-1883      |
| For State Use Only                                                                                                                                                                                                                                                                                                                                                                                                                                                                                                                                                                                                                                                                                                                                                                                                                                                                                                                                                                                                                                                                                                                                                                                                                                                                                                                                                                                                                                                                                                                                                                                                                                                                                                                                                                                                                                                                                                                                                                                                                                                                                                             |                                 |                                       |                                          |             |
| APPROVED BY: Maley Drown TITLE Compliance Office DATE 3/25/2014                                                                                                                                                                                                                                                                                                                                                                                                                                                                                                                                                                                                                                                                                                                                                                                                                                                                                                                                                                                                                                                                                                                                                                                                                                                                                                                                                                                                                                                                                                                                                                                                                                                                                                                                                                                                                                                                                                                                                                                                                                                                |                                 |                                       |                                          |             |
| OPERATOR HAS NOT FILED A FRAC DISCLOSURE FORM ONLINE  OPERATOR HAS NOT FILED A FRAC DISCLOSURE FORM ONLINE                                                                                                                                                                                                                                                                                                                                                                                                                                                                                                                                                                                                                                                                                                                                                                                                                                                                                                                                                                                                                                                                                                                                                                                                                                                                                                                                                                                                                                                                                                                                                                                                                                                                                                                                                                                                                                                                                                                                                                                                                     |                                 |                                       |                                          |             |
| FORM ONLINE                                                                                                                                                                                                                                                                                                                                                                                                                                                                                                                                                                                                                                                                                                                                                                                                                                                                                                                                                                                                                                                                                                                                                                                                                                                                                                                                                                                                                                                                                                                                                                                                                                                                                                                                                                                                                                                                                                                                                                                                                                                                                                                    |                                 |                                       |                                          |             |