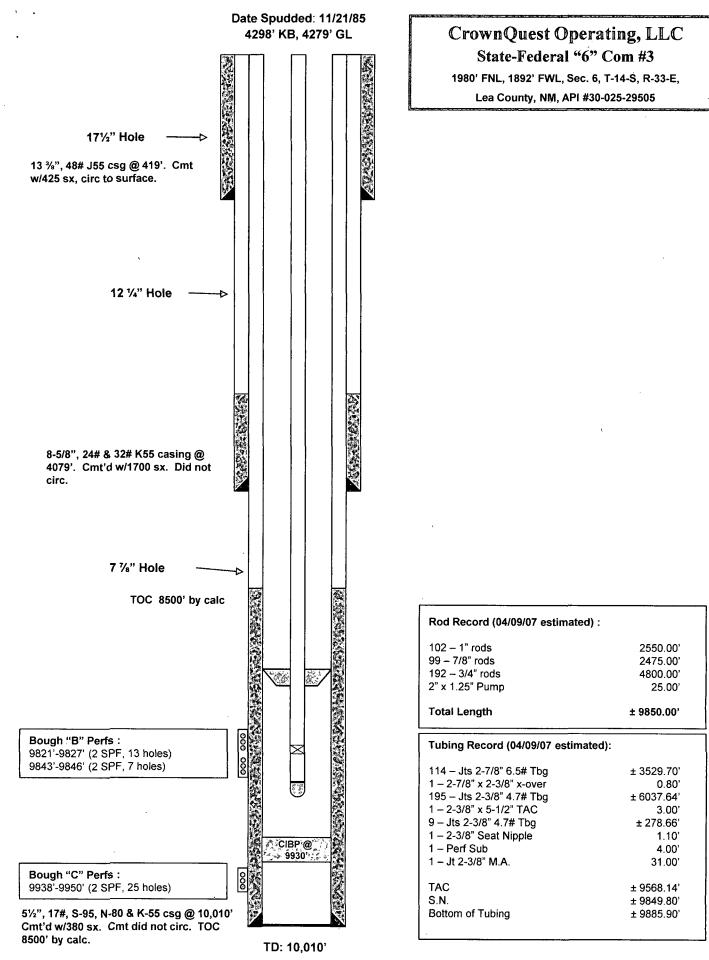

| /                                                           |
|                                                                                                                                                                                                                                                                                                                                                                                                      | MAR 86 2014                                                 |



PBTD: 9930'