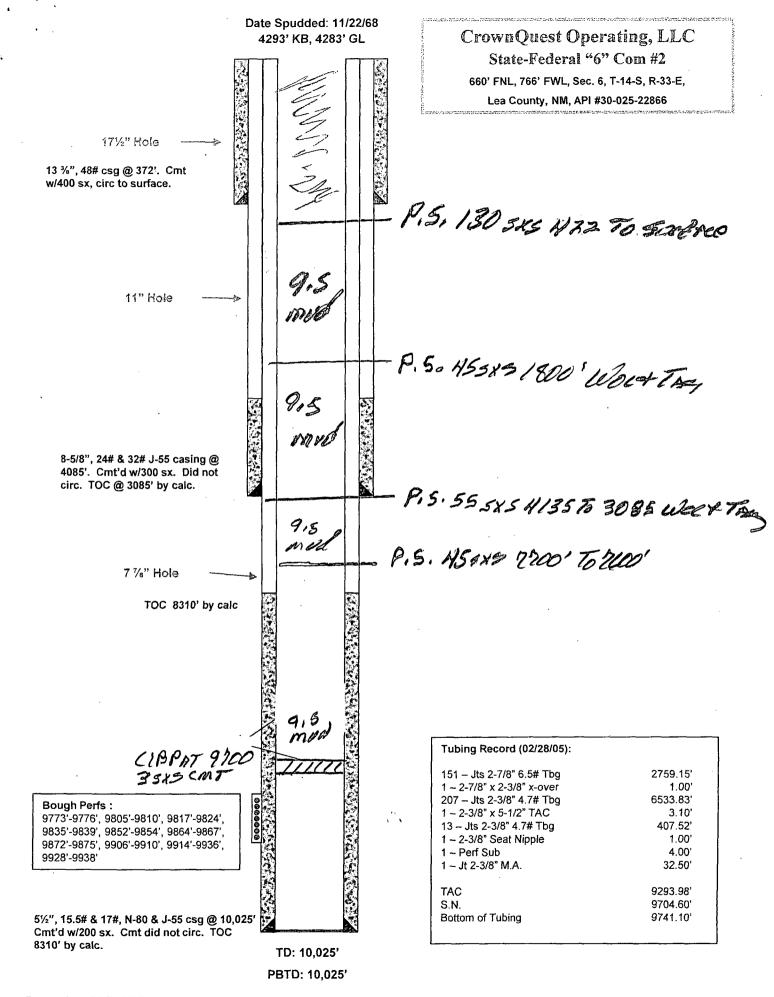

| Submit I Copy To Appropriate District State of New Mexico                                                                                                                                                                                                                                                                                                                                            | Form C-103                                                  |
|------------------------------------------------------------------------------------------------------------------------------------------------------------------------------------------------------------------------------------------------------------------------------------------------------------------------------------------------------------------------------------------------------|-------------------------------------------------------------|
| Office OCV                                                                                                                                                                                                                                                                                                                                                                                           | , Revised August 1, 2011                                    |
| 1 COC NL Present Day 11-1 the NIM 00040                                                                                                                                                                                                                                                                                                                                                              | WELL API NO                                                 |
| $\frac{1025 \text{ N. French D.T., Hoods, NM 88240}}{\frac{\text{District II}}{1} - (575) 748-1283}$ 811 S. First St., Artesia, NM 882 MAR 2 5 20 OIL CONSERVATION DIVISION District III - (505) 748-6178 1220 South St. Francis Dr                                                                                                                                                                  | 30 025 22866                                                |
| bistrict III – (505) 334-6178 1220 South St. Francis Dr.                                                                                                                                                                                                                                                                                                                                             | 5. Indicate Type of Lease                                   |
| 100 Rio Parzos Pd. Artec NM 87410                                                                                                                                                                                                                                                                                                                                                                    | STATE X FEE                                                 |
| <u>District IV</u> – (505) 476-3460 Santa Fe, NM 87505                                                                                                                                                                                                                                                                                                                                               | 6. State Oil & Gas Lease No.                                |
| $\frac{District IV}{1220 \text{ S. St. Francis Dr., Santa Fe, NM RECEIVED}} Santa Fe, NM 87505$                                                                                                                                                                                                                                                                                                      | CA NM 71182                                                 |
| 87505<br>SUNDRY NOTICES AND REPORTS ON WELLS<br>(DO NOT USE THIS FORM FOR PROPOSALS TO DRILL OR TO DEEPEN OR PLUG BACK TO A<br>DIFFERENT RESERVOIR. USE "APPLICATION FOR PERMIT" (FORM C-101) FOR SUCH                                                                                                                                                                                               | 7. Lease Name or Unit Agreement Name<br>State Federal 6 Com |
| PROPOSALS.)<br>1. Type of Well: Oil Well x Gas Well D Other                                                                                                                                                                                                                                                                                                                                          | 8. Well Number 2                                            |
| 2. Name of Operator                                                                                                                                                                                                                                                                                                                                                                                  | 9. OGRID Number 213190                                      |
| CrownQuest Operating, LLC                                                                                                                                                                                                                                                                                                                                                                            |                                                             |
| 3. Address of Operator                                                                                                                                                                                                                                                                                                                                                                               | 10. Pool name or Wildcat                                    |
| Box 53310, Midland, TX 79710                                                                                                                                                                                                                                                                                                                                                                         | Baum (Upper Penn)                                           |
| 4. Well Location                                                                                                                                                                                                                                                                                                                                                                                     |                                                             |
| Unit Letter_D : _660feet from the _North line and766feet from                                                                                                                                                                                                                                                                                                                                        | n theWestline                                               |
| Section 6 Township 14S Range 33E NMPM                                                                                                                                                                                                                                                                                                                                                                | Lea County                                                  |
| 11. Elevation (Show whether DR, RKB, RT, GR, etc                                                                                                                                                                                                                                                                                                                                                     | ):                                                          |
| 4283' GL                                                                                                                                                                                                                                                                                                                                                                                             |                                                             |
| 12. Check Appropriate Box to Indicate Nature of Notice,                                                                                                                                                                                                                                                                                                                                              | •                                                           |
| PERFORM REMEDIAL WORK       PLUG AND ABANDON X       REMEDIAL WOR         TEMPORARILY ABANDON       CHANGE PLANS       COMMENCE DR         PULL OR ALTER CASING       MULTIPLE COMPL       CASING/CEMEN                                                                                                                                                                                              | ILLING OPNS. P AND A                                        |
|                                                                                                                                                                                                                                                                                                                                                                                                      |                                                             |
| OTHER:                                                                                                                                                                                                                                                                                                                                                                                               |                                                             |
| <ol> <li>Describe proposed or completed operations. (Clearly state all pertinent details, ar<br/>of starting any proposed work). SEE RULE 19.15.7.14 NMAC. For Multiple Co<br/>proposed completion or recompletion.</li> <li>Form 3160-5 submitted to BLM 2/6/14, BLM returned and requested filing with Oil Conse</li> </ol>                                                                        | mpletions: Attach wellbore diagram of                       |
| 1. Set CIBP @ 9700' cap with 30' cement, circulate hole mud laden fluid.<br>2. Perf & Sqz 45 sx cement 7700-7600'. <b>3935</b> '<br>3. Perf & Sqz 55 sx cement 4135-3085, WOC & tag.<br>4. Perf & Sqz 45 sx cement 1800-1700, WOC & tag.<br>5. Perf & Sqz 130 sx cement 422-surface.<br>6. Cut & cap well install dry hole marker.<br>$\rho_{erf} \notin Sqz 45 \leq x \leq @ 2580' WOC \notin TAG-$ |                                                             |
| Spud Date: Rig Release Date:                                                                                                                                                                                                                                                                                                                                                                         |                                                             |
|                                                                                                                                                                                                                                                                                                                                                                                                      |                                                             |
| I hereby certify that the information above is true and complete to the best of my knowledge                                                                                                                                                                                                                                                                                                         | ge and belief.                                              |
| n $n'$ $)$                                                                                                                                                                                                                                                                                                                                                                                           |                                                             |
| SIGNATURE AND THE REALIZED                                                                                                                                                                                                                                                                                                                                                                           |                                                             |
| SIGNATURE TITLE Regulatory                                                                                                                                                                                                                                                                                                                                                                           | DATE3/17/14                                                 |
| Type or print name Ann Ritchie E-mail address:ann.wtor@gmail.                                                                                                                                                                                                                                                                                                                                        | com PHONE: _432 6846381                                     |
| APPROVED BY: Maley Liow TITLE Compliance<br>Conditions of Approval (if any)                                                                                                                                                                                                                                                                                                                          | Office DATE 3/25/2014                                       |
|                                                                                                                                                                                                                                                                                                                                                                                                      | /                                                           |
|                                                                                                                                                                                                                                                                                                                                                                                                      | MAR 86 2014                                                 |