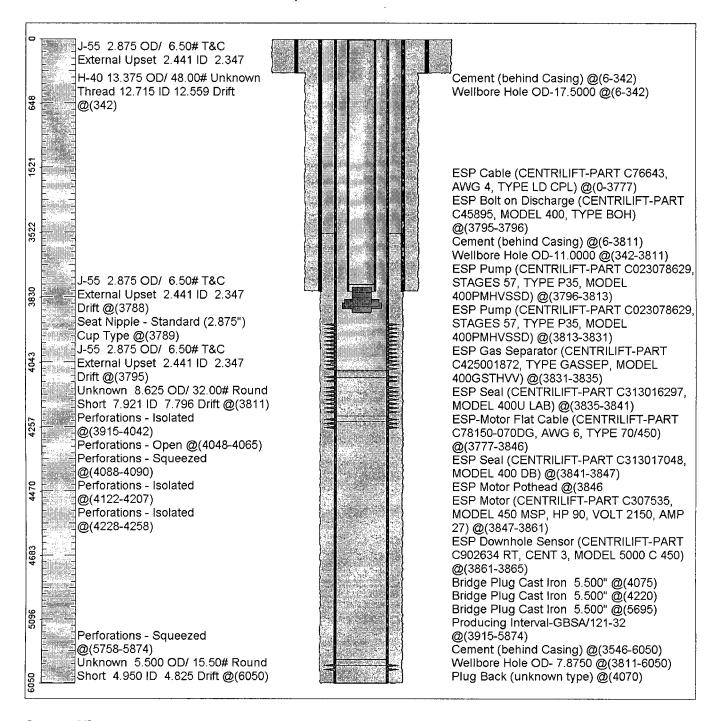

## State of New Mexico Energy, Minerals and Natural Resources Department

Form C-103 Revised 5-27-200

| FILE IN TRIPLICATE HOSSE CONSERVATION DIVIS                                                                                                                                                                                                                                                                                                                                                                                                                                                                                                                                                                                                                                                                                                                                                                                                                                                                                                                                                                                                                                                                                                                                                              | SION                                  |
|----------------------------------------------------------------------------------------------------------------------------------------------------------------------------------------------------------------------------------------------------------------------------------------------------------------------------------------------------------------------------------------------------------------------------------------------------------------------------------------------------------------------------------------------------------------------------------------------------------------------------------------------------------------------------------------------------------------------------------------------------------------------------------------------------------------------------------------------------------------------------------------------------------------------------------------------------------------------------------------------------------------------------------------------------------------------------------------------------------------------------------------------------------------------------------------------------------|---------------------------------------|
| DISTRICT I 1220 South St. Francis Dr.                                                                                                                                                                                                                                                                                                                                                                                                                                                                                                                                                                                                                                                                                                                                                                                                                                                                                                                                                                                                                                                                                                                                                                    | WELL API NO.<br>30-025-23007          |
| 1625 N. French Dr., Hobbs, NM 88240  DISTRICT II  JAN 31 2015 anta Fe, NM 87505                                                                                                                                                                                                                                                                                                                                                                                                                                                                                                                                                                                                                                                                                                                                                                                                                                                                                                                                                                                                                                                                                                                          | 5. Indicate Type of Lease             |
| 1301 W. Grand Ave, Artesia, NM 88210                                                                                                                                                                                                                                                                                                                                                                                                                                                                                                                                                                                                                                                                                                                                                                                                                                                                                                                                                                                                                                                                                                                                                                     | STATE FEE X                           |
| DISTRICT III 1000 Rio Brazos Rd. Aztec, NM 87410 RECEIVED                                                                                                                                                                                                                                                                                                                                                                                                                                                                                                                                                                                                                                                                                                                                                                                                                                                                                                                                                                                                                                                                                                                                                | 6. State Oil & Gas Lease No.          |
| 1000 Rio Brazos Rd, Aztec, NM 87410                                                                                                                                                                                                                                                                                                                                                                                                                                                                                                                                                                                                                                                                                                                                                                                                                                                                                                                                                                                                                                                                                                                                                                      |                                       |
| SUNDRY NOTICES AND REPORTS ON WELLS                                                                                                                                                                                                                                                                                                                                                                                                                                                                                                                                                                                                                                                                                                                                                                                                                                                                                                                                                                                                                                                                                                                                                                      | 7. Lease Name or Unit Agreement Name  |
| (DO NOT USE THIS FORM FOR PROPOSALS TO DRILL OR TO DEEPEN OR PLUG BACK TO DIFFERENT RESERVOIR USE "APPLICATION FOR PERMIT" (Form C-101) for such proposals                                                                                                                                                                                                                                                                                                                                                                                                                                                                                                                                                                                                                                                                                                                                                                                                                                                                                                                                                                                                                                               |                                       |
| 1. Type of Well:                                                                                                                                                                                                                                                                                                                                                                                                                                                                                                                                                                                                                                                                                                                                                                                                                                                                                                                                                                                                                                                                                                                                                                                         | 8. Well No. 121                       |
| Oil Well X Gas Well Other                                                                                                                                                                                                                                                                                                                                                                                                                                                                                                                                                                                                                                                                                                                                                                                                                                                                                                                                                                                                                                                                                                                                                                                |                                       |
| 2. Name of Operator Occidental Permian Ltd.                                                                                                                                                                                                                                                                                                                                                                                                                                                                                                                                                                                                                                                                                                                                                                                                                                                                                                                                                                                                                                                                                                                                                              | 9. OGRID No. 157984                   |
| 3. Address of Operator                                                                                                                                                                                                                                                                                                                                                                                                                                                                                                                                                                                                                                                                                                                                                                                                                                                                                                                                                                                                                                                                                                                                                                                   | 10. Pool name or Wildcat Hobbs (G/SA) |
| HCR I Box 90 Denver City, TX 79323                                                                                                                                                                                                                                                                                                                                                                                                                                                                                                                                                                                                                                                                                                                                                                                                                                                                                                                                                                                                                                                                                                                                                                       | · · · · · · · · · · · · · · · · · · · |
| 4. Well Location                                                                                                                                                                                                                                                                                                                                                                                                                                                                                                                                                                                                                                                                                                                                                                                                                                                                                                                                                                                                                                                                                                                                                                                         |                                       |
| Unit Letter E: 1730 Feet From The North Line and 330                                                                                                                                                                                                                                                                                                                                                                                                                                                                                                                                                                                                                                                                                                                                                                                                                                                                                                                                                                                                                                                                                                                                                     | Feet From The West Line               |
| Section 32 Township 18-S Range                                                                                                                                                                                                                                                                                                                                                                                                                                                                                                                                                                                                                                                                                                                                                                                                                                                                                                                                                                                                                                                                                                                                                                           | 38-E NMPM Lea County                  |
| 11. Elevation (Show whether DF, RKB, RT GR, etc.)<br>3635' GL                                                                                                                                                                                                                                                                                                                                                                                                                                                                                                                                                                                                                                                                                                                                                                                                                                                                                                                                                                                                                                                                                                                                            |                                       |
| Pit or Below-grade Tank Application or Closure                                                                                                                                                                                                                                                                                                                                                                                                                                                                                                                                                                                                                                                                                                                                                                                                                                                                                                                                                                                                                                                                                                                                                           |                                       |
| Pit Type Depth of Ground Water Distance from nearest fresh water well Distance from nearest surface water                                                                                                                                                                                                                                                                                                                                                                                                                                                                                                                                                                                                                                                                                                                                                                                                                                                                                                                                                                                                                                                                                                |                                       |
| Pit Liner Thickness mil Below-Grade Tank: Volume bbls; Construction Material                                                                                                                                                                                                                                                                                                                                                                                                                                                                                                                                                                                                                                                                                                                                                                                                                                                                                                                                                                                                                                                                                                                             |                                       |
| 12. Check Appropriate Box to Indicate Nature of Notice, Report, or Other Data                                                                                                                                                                                                                                                                                                                                                                                                                                                                                                                                                                                                                                                                                                                                                                                                                                                                                                                                                                                                                                                                                                                            |                                       |
| NOTICE OF INTENTION TO: SUBSEQUENT REPORT OF:                                                                                                                                                                                                                                                                                                                                                                                                                                                                                                                                                                                                                                                                                                                                                                                                                                                                                                                                                                                                                                                                                                                                                            |                                       |
| PERFORM REMEDIAL WORK PLUG AND ABANDON REMEDIAL WORK                                                                                                                                                                                                                                                                                                                                                                                                                                                                                                                                                                                                                                                                                                                                                                                                                                                                                                                                                                                                                                                                                                                                                     |                                       |
| TEMPORARILY ABANDON CHANGE PLANS COMMENCE DRILLING OPNS PLUG & ABANDONMENT                                                                                                                                                                                                                                                                                                                                                                                                                                                                                                                                                                                                                                                                                                                                                                                                                                                                                                                                                                                                                                                                                                                               |                                       |
| PULL OR ALTER CASING Multiple Completion CASING TEST ANI                                                                                                                                                                                                                                                                                                                                                                                                                                                                                                                                                                                                                                                                                                                                                                                                                                                                                                                                                                                                                                                                                                                                                 | D CEMENT JOB                          |
| OTHER: OTHER: Return                                                                                                                                                                                                                                                                                                                                                                                                                                                                                                                                                                                                                                                                                                                                                                                                                                                                                                                                                                                                                                                                                                                                                                                     | rn to Production/OAP/AT               |
| <ol> <li>Describe Proposed or Completed Operations (Clearly state all pertinent details, and give pertinent dates, including estimated date of starting any proposed work) SEE RULE 1103. For Multiple Completions: Attach wellbore diagram of proposed completion or recompletion.</li> <li>RUPU &amp; RU.</li> <li>ND wellhead/NU BOP.</li> <li>RIH w/bit &amp; drill collars. Tag @3895'. NU power swivel &amp; stripper head. Drill out 3 CIBPs from 3896-4074'. Pushed down to 4220' TD. ND power swivel &amp; stripper head. POOH w/bit &amp; drill collars.</li> <li>RU wire line @ set CIBP @4075'. Dump 5 feet of cement on top. RD wire line.</li> <li>RIH w/packer set @4060'. Tested CIBP to 1000 PSI. Tested ok. POOH w/packer.</li> <li>RU wire line &amp; perforate hole @4048-65'. RD wire line.</li> <li>RIH w/treating packer set @3887'. RU HES &amp; pump 2500 gal of 15% PAD HCL acid and 500# gelled rock salt block in two stages. Flush w/40 bbl brine water. RD HES. RU pump truck and pump 100 bbl scale squeeze. Flush w/200 bbl 10# brine. RD pump truck. POOH w/treating packer.</li> <li>RIH w/ESP equipment set on 116 jts of 2-7/8" tubing. Intake set @3835'</li> </ol> |                                       |
| 9. ND BOP/NU wellhead. 10. RDPU & RU. Clean location and return well to production. RUPU 12/17/13 RDPU 12/31/13                                                                                                                                                                                                                                                                                                                                                                                                                                                                                                                                                                                                                                                                                                                                                                                                                                                                                                                                                                                                                                                                                          |                                       |
| I hereby certify that the information above is true and complete to the best of my knowledge and belief. I further certify that any pit or below-grade tank has been/will be constructed or                                                                                                                                                                                                                                                                                                                                                                                                                                                                                                                                                                                                                                                                                                                                                                                                                                                                                                                                                                                                              |                                       |
| closed according to NMOCD guidelines , a general permit or an (attached) alternative OCD-approved plan                                                                                                                                                                                                                                                                                                                                                                                                                                                                                                                                                                                                                                                                                                                                                                                                                                                                                                                                                                                                                                                                                                   |                                       |
| SIGNATURE / / / / / / / / / / / / / / / / / / /                                                                                                                                                                                                                                                                                                                                                                                                                                                                                                                                                                                                                                                                                                                                                                                                                                                                                                                                                                                                                                                                                                                                                          |                                       |
| TYPE OR PRINT NAME Mendy A Johnson E-mail address: mendy johnson@oxy.com TELEPHONE NO. 806-592-6280                                                                                                                                                                                                                                                                                                                                                                                                                                                                                                                                                                                                                                                                                                                                                                                                                                                                                                                                                                                                                                                                                                      |                                       |
| APPROVED BY MOUNTAINS OF THE COMPLIANCE PLACE 3/27/2014                                                                                                                                                                                                                                                                                                                                                                                                                                                                                                                                                                                                                                                                                                                                                                                                                                                                                                                                                                                                                                                                                                                                                  |                                       |
| APPROVED BY MILE OF TITLE OF                                                                                                                                                                                                                                                                                                                                                                                                                                                                                                                                                                                                                                                                                                                                                                                                                                                                                                                                                                                                                                                                                                                                                                             | MOLIANCO POLICO DIDATE 3/27/2014      |
| APPROVED BY                                                                                                                                                                                                                                                                                                                                                                                                                                                                                                                                                                                                                                                                                                                                                                                                                                                                                                                                                                                                                                                                                                                                                                                              | Mpliance Efficer DATE 3/27/2014       |

## Work Plan Report for Well:NHSAU 121-32

## **Survey Viewer**