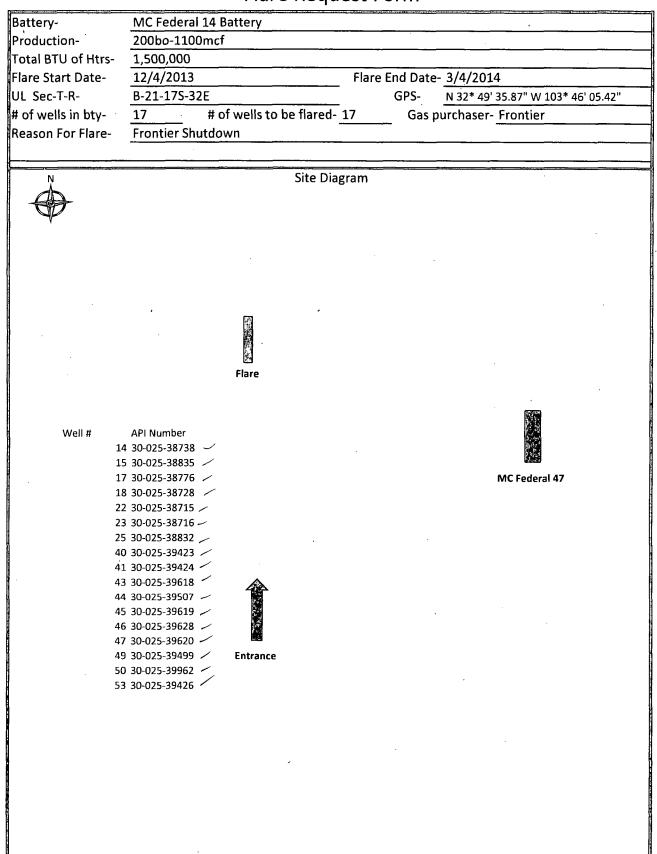

## Flare Request Form

## BUREAU OF LAND MANAGEMENT Carlsbad Field Office 620 East Greene Street Carlsbad, New Mexico 88220 575-234-5972

20 3/18/2014 Approved subject to Conditions of Approval. JDB