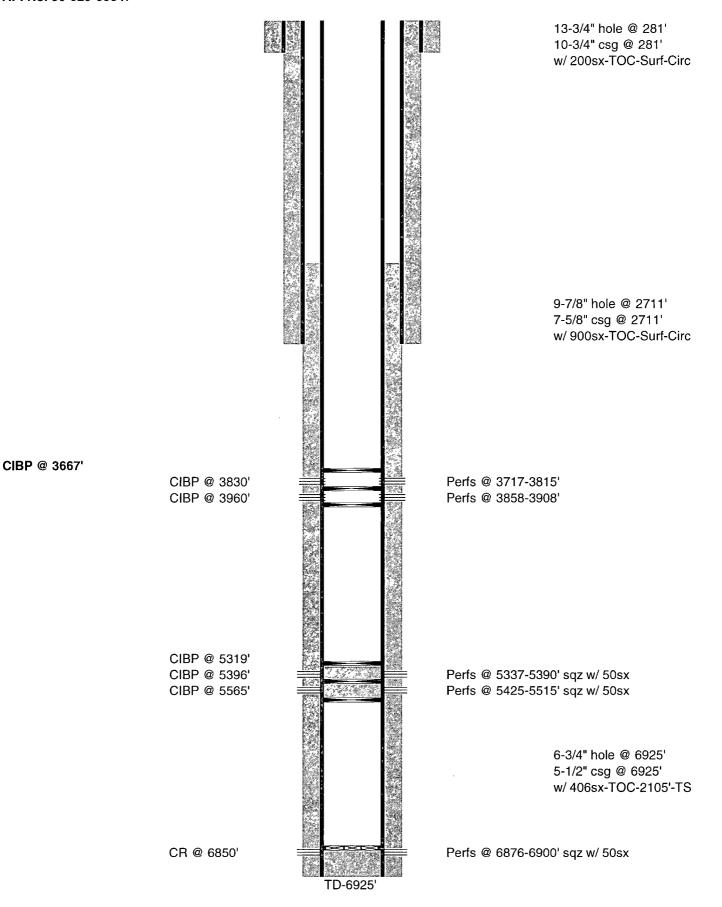

| Submit I Copy To Appropriate District                                                                                                                                                                                                                                                                                                                                                                                                                                                                                                                                                                                                                                                                                                                                                                                                                                                                                                                                                                                                                                                                                                                                                                                                                                                                                                                                                                                                                                                                                                                                                                                                                                                                                                                                                                                                                                                                                                                                                                                                                                                                                          | State of New Mexico                         | Form C-103                                                                                                      |
|--------------------------------------------------------------------------------------------------------------------------------------------------------------------------------------------------------------------------------------------------------------------------------------------------------------------------------------------------------------------------------------------------------------------------------------------------------------------------------------------------------------------------------------------------------------------------------------------------------------------------------------------------------------------------------------------------------------------------------------------------------------------------------------------------------------------------------------------------------------------------------------------------------------------------------------------------------------------------------------------------------------------------------------------------------------------------------------------------------------------------------------------------------------------------------------------------------------------------------------------------------------------------------------------------------------------------------------------------------------------------------------------------------------------------------------------------------------------------------------------------------------------------------------------------------------------------------------------------------------------------------------------------------------------------------------------------------------------------------------------------------------------------------------------------------------------------------------------------------------------------------------------------------------------------------------------------------------------------------------------------------------------------------------------------------------------------------------------------------------------------------|---------------------------------------------|-----------------------------------------------------------------------------------------------------------------|
| Office <u>District I</u> – (575) 393-6161  1625 N. French Dr., Hobbs, NM 88240  District II. (575) 748, 1283                                                                                                                                                                                                                                                                                                                                                                                                                                                                                                                                                                                                                                                                                                                                                                                                                                                                                                                                                                                                                                                                                                                                                                                                                                                                                                                                                                                                                                                                                                                                                                                                                                                                                                                                                                                                                                                                                                                                                                                                                   | ergy, Minerals and Natural Resources        | Revised July 18, 2013 WELL API NO.                                                                              |
| District II - (575) 748-1283                                                                                                                                                                                                                                                                                                                                                                                                                                                                                                                                                                                                                                                                                                                                                                                                                                                                                                                                                                                                                                                                                                                                                                                                                                                                                                                                                                                                                                                                                                                                                                                                                                                                                                                                                                                                                                                                                                                                                                                                                                                                                                   | IL CONCEDUATION DIVISION                    | 30-025-05847                                                                                                    |
| District II - (575) 748-1283<br>811 S. First St., Artesia, NM 88210<br>District III - (505) 334-6178 MAR 2 6 2014 O                                                                                                                                                                                                                                                                                                                                                                                                                                                                                                                                                                                                                                                                                                                                                                                                                                                                                                                                                                                                                                                                                                                                                                                                                                                                                                                                                                                                                                                                                                                                                                                                                                                                                                                                                                                                                                                                                                                                                                                                            | 1220 South St. Francis Dr.                  | 5. Indicate Type of Lease                                                                                       |
| 1000 Rio Brazos Rd., Aztec, NM 87410                                                                                                                                                                                                                                                                                                                                                                                                                                                                                                                                                                                                                                                                                                                                                                                                                                                                                                                                                                                                                                                                                                                                                                                                                                                                                                                                                                                                                                                                                                                                                                                                                                                                                                                                                                                                                                                                                                                                                                                                                                                                                           | Santa Fe, NM 87505                          | STATE FEE 6. State Oil & Gas Lease No.                                                                          |
| District IV – (505) 476-3460<br>1220 S. St. Francis Dr., Santa Fe, NARECEIVED<br>87505                                                                                                                                                                                                                                                                                                                                                                                                                                                                                                                                                                                                                                                                                                                                                                                                                                                                                                                                                                                                                                                                                                                                                                                                                                                                                                                                                                                                                                                                                                                                                                                                                                                                                                                                                                                                                                                                                                                                                                                                                                         | Sunta 1 0, 14141 0 7 3 0 3                  | 3935                                                                                                            |
| 07303                                                                                                                                                                                                                                                                                                                                                                                                                                                                                                                                                                                                                                                                                                                                                                                                                                                                                                                                                                                                                                                                                                                                                                                                                                                                                                                                                                                                                                                                                                                                                                                                                                                                                                                                                                                                                                                                                                                                                                                                                                                                                                                          | D REPORTS ON WELLS                          | 7. Lease Name or Unit Agreement Name                                                                            |
| (DO NOT USE THIS FORM FOR PROPOSALS TO DIFFERENT RESERVOIR. USE "APPLICATION FOR PROPOSALS.)                                                                                                                                                                                                                                                                                                                                                                                                                                                                                                                                                                                                                                                                                                                                                                                                                                                                                                                                                                                                                                                                                                                                                                                                                                                                                                                                                                                                                                                                                                                                                                                                                                                                                                                                                                                                                                                                                                                                                                                                                                   | DRILL OR TO DEEPEN OR PLUG BACK TO A        | East Eumont Unit                                                                                                |
| 1. Type of Well: Oil Well Gas Wel                                                                                                                                                                                                                                                                                                                                                                                                                                                                                                                                                                                                                                                                                                                                                                                                                                                                                                                                                                                                                                                                                                                                                                                                                                                                                                                                                                                                                                                                                                                                                                                                                                                                                                                                                                                                                                                                                                                                                                                                                                                                                              | 1 Other Injection -TA                       | 8. Well Number 123                                                                                              |
| 2. Name of Operator                                                                                                                                                                                                                                                                                                                                                                                                                                                                                                                                                                                                                                                                                                                                                                                                                                                                                                                                                                                                                                                                                                                                                                                                                                                                                                                                                                                                                                                                                                                                                                                                                                                                                                                                                                                                                                                                                                                                                                                                                                                                                                            |                                             | 9. OGRID Number                                                                                                 |
| OXY USA WTP Limited Partnership  3. Address of Operator                                                                                                                                                                                                                                                                                                                                                                                                                                                                                                                                                                                                                                                                                                                                                                                                                                                                                                                                                                                                                                                                                                                                                                                                                                                                                                                                                                                                                                                                                                                                                                                                                                                                                                                                                                                                                                                                                                                                                                                                                                                                        |                                             | 192463<br>10. Pool name or Wildcat                                                                              |
| P.O. Box 50250 Midland, TX 79710                                                                                                                                                                                                                                                                                                                                                                                                                                                                                                                                                                                                                                                                                                                                                                                                                                                                                                                                                                                                                                                                                                                                                                                                                                                                                                                                                                                                                                                                                                                                                                                                                                                                                                                                                                                                                                                                                                                                                                                                                                                                                               |                                             | Eumont Yates 7RQn                                                                                               |
| 4. Well Location                                                                                                                                                                                                                                                                                                                                                                                                                                                                                                                                                                                                                                                                                                                                                                                                                                                                                                                                                                                                                                                                                                                                                                                                                                                                                                                                                                                                                                                                                                                                                                                                                                                                                                                                                                                                                                                                                                                                                                                                                                                                                                               | •                                           | . /                                                                                                             |
| Unit Letter M: 560 feet from the south line and 560 feet from the west line                                                                                                                                                                                                                                                                                                                                                                                                                                                                                                                                                                                                                                                                                                                                                                                                                                                                                                                                                                                                                                                                                                                                                                                                                                                                                                                                                                                                                                                                                                                                                                                                                                                                                                                                                                                                                                                                                                                                                                                                                                                    |                                             |                                                                                                                 |
| Section Township 205 Range 37 E NMPM County Lea  11. Elevation (Show whether DR, RKB, RT, GR, etc.)                                                                                                                                                                                                                                                                                                                                                                                                                                                                                                                                                                                                                                                                                                                                                                                                                                                                                                                                                                                                                                                                                                                                                                                                                                                                                                                                                                                                                                                                                                                                                                                                                                                                                                                                                                                                                                                                                                                                                                                                                            |                                             |                                                                                                                 |
| W. S. II. Ele                                                                                                                                                                                                                                                                                                                                                                                                                                                                                                                                                                                                                                                                                                                                                                                                                                                                                                                                                                                                                                                                                                                                                                                                                                                                                                                                                                                                                                                                                                                                                                                                                                                                                                                                                                                                                                                                                                                                                                                                                                                                                                                  | vation (Show whether DR, RKB, R1, GR, etc   | .)                                                                                                              |
| CLAS AT SECTION OF THE PROPERTY OF THE PROPERT |                                             | 1 o hais and 1 manufactures and a second and a |
| 12. Check Appropriate Box to Indicate Nature of Notice, Report or Other Data                                                                                                                                                                                                                                                                                                                                                                                                                                                                                                                                                                                                                                                                                                                                                                                                                                                                                                                                                                                                                                                                                                                                                                                                                                                                                                                                                                                                                                                                                                                                                                                                                                                                                                                                                                                                                                                                                                                                                                                                                                                   |                                             |                                                                                                                 |
| NOTICE OF INTENTION TO: SUBSEQUENT REPORT OF:                                                                                                                                                                                                                                                                                                                                                                                                                                                                                                                                                                                                                                                                                                                                                                                                                                                                                                                                                                                                                                                                                                                                                                                                                                                                                                                                                                                                                                                                                                                                                                                                                                                                                                                                                                                                                                                                                                                                                                                                                                                                                  |                                             |                                                                                                                 |
| PERFORM REMEDIAL WORK   PLUG AND ABANDON   REMEDIAL WORK   ALTERING CASING                                                                                                                                                                                                                                                                                                                                                                                                                                                                                                                                                                                                                                                                                                                                                                                                                                                                                                                                                                                                                                                                                                                                                                                                                                                                                                                                                                                                                                                                                                                                                                                                                                                                                                                                                                                                                                                                                                                                                                                                                                                     |                                             |                                                                                                                 |
| TEMPORARILY ABANDON                                                                                                                                                                                                                                                                                                                                                                                                                                                                                                                                                                                                                                                                                                                                                                                                                                                                                                                                                                                                                                                                                                                                                                                                                                                                                                                                                                                                                                                                                                                                                                                                                                                                                                                                                                                                                                                                                                                                                                                                                                                                                                            |                                             |                                                                                                                 |
| PULL OR ALTER CASING   MULTIPLE COMPL   CASING/CEMENT JOB   DOWNHOLE COMMINGLE   I VI- 10   CASING/CEMENT JOB   DOWNHOLE COMMINGLE   I VI- 10   CASING/CEMENT JOB   DOWNHOLE COMMINGLE   I VI- 10   CASING/CEMENT JOB   DOWNHOLE COMMINGLE   DOWNHOLE COMMINGLE   I VI- 10   CASING/CEMENT JOB   DOWNHOLE COMMINGLE   DOWNHOLE   DOWNHOLE COMMINGLE   DOW |                                             |                                                                                                                 |
| CLOSED-LOOP SYSTEM DYEAR EXT.                                                                                                                                                                                                                                                                                                                                                                                                                                                                                                                                                                                                                                                                                                                                                                                                                                                                                                                                                                                                                                                                                                                                                                                                                                                                                                                                                                                                                                                                                                                                                                                                                                                                                                                                                                                                                                                                                                                                                                                                                                                                                                  |                                             |                                                                                                                 |
| OTHER: MIT-TA Extension oTHER:                                                                                                                                                                                                                                                                                                                                                                                                                                                                                                                                                                                                                                                                                                                                                                                                                                                                                                                                                                                                                                                                                                                                                                                                                                                                                                                                                                                                                                                                                                                                                                                                                                                                                                                                                                                                                                                                                                                                                                                                                                                                                                 |                                             |                                                                                                                 |
| 13. Describe proposed or completed operations. (Clear State all pertinent details, and give pertinent dates, including estimated date                                                                                                                                                                                                                                                                                                                                                                                                                                                                                                                                                                                                                                                                                                                                                                                                                                                                                                                                                                                                                                                                                                                                                                                                                                                                                                                                                                                                                                                                                                                                                                                                                                                                                                                                                                                                                                                                                                                                                                                          |                                             |                                                                                                                 |
| of starting any proposed work). SEE RULE 19.15 A NMAC. For Multiple Completions: Attach wellbore diagram of proposed completion or recompletion.                                                                                                                                                                                                                                                                                                                                                                                                                                                                                                                                                                                                                                                                                                                                                                                                                                                                                                                                                                                                                                                                                                                                                                                                                                                                                                                                                                                                                                                                                                                                                                                                                                                                                                                                                                                                                                                                                                                                                                               |                                             |                                                                                                                 |
| TD- <u>16425'</u> PBTD-3667' Perfs/OH-3717-3815' CIBP-3667'                                                                                                                                                                                                                                                                                                                                                                                                                                                                                                                                                                                                                                                                                                                                                                                                                                                                                                                                                                                                                                                                                                                                                                                                                                                                                                                                                                                                                                                                                                                                                                                                                                                                                                                                                                                                                                                                                                                                                                                                                                                                    |                                             |                                                                                                                 |
| !YR                                                                                                                                                                                                                                                                                                                                                                                                                                                                                                                                                                                                                                                                                                                                                                                                                                                                                                                                                                                                                                                                                                                                                                                                                                                                                                                                                                                                                                                                                                                                                                                                                                                                                                                                                                                                                                                                                                                                                                                                                                                                                                                            |                                             |                                                                                                                 |
| OXY USA WTP LP respectfully requests a 🕻 year extension on the temporary abandonment of this well for further evaluation of the waterflood unit                                                                                                                                                                                                                                                                                                                                                                                                                                                                                                                                                                                                                                                                                                                                                                                                                                                                                                                                                                                                                                                                                                                                                                                                                                                                                                                                                                                                                                                                                                                                                                                                                                                                                                                                                                                                                                                                                                                                                                                |                                             |                                                                                                                 |
| OXY implemented a project in 2013 that consisted of revitalizing the northern (active) portion of the unit. OXY drilled and completed four new wells that decreased the Primary production spacing from 40 acre to 20 acre spacing. OXY is currently engaged in a program to continue to test                                                                                                                                                                                                                                                                                                                                                                                                                                                                                                                                                                                                                                                                                                                                                                                                                                                                                                                                                                                                                                                                                                                                                                                                                                                                                                                                                                                                                                                                                                                                                                                                                                                                                                                                                                                                                                  |                                             |                                                                                                                 |
| the potential of the northern (active) portion of the unit as well as to test potential in the southern (inactive) portion of the unit. The continued                                                                                                                                                                                                                                                                                                                                                                                                                                                                                                                                                                                                                                                                                                                                                                                                                                                                                                                                                                                                                                                                                                                                                                                                                                                                                                                                                                                                                                                                                                                                                                                                                                                                                                                                                                                                                                                                                                                                                                          |                                             |                                                                                                                 |
| program entails: monitoring the production on the 4 new wells; cleaning out and stimulating 3 injection wells to ensure sufficient flooding; and                                                                                                                                                                                                                                                                                                                                                                                                                                                                                                                                                                                                                                                                                                                                                                                                                                                                                                                                                                                                                                                                                                                                                                                                                                                                                                                                                                                                                                                                                                                                                                                                                                                                                                                                                                                                                                                                                                                                                                               |                                             |                                                                                                                 |
| recompleting 4 wells in the South portion of the field to evaluate the potential of the inactive portion of the field. Also OXY has identified 10 wells (4 in the East Eumont Unit) to plug and abandon. From the results of the continued program, OXY will evaluate and determine the potential for                                                                                                                                                                                                                                                                                                                                                                                                                                                                                                                                                                                                                                                                                                                                                                                                                                                                                                                                                                                                                                                                                                                                                                                                                                                                                                                                                                                                                                                                                                                                                                                                                                                                                                                                                                                                                          |                                             |                                                                                                                 |
| reactivation of this well.                                                                                                                                                                                                                                                                                                                                                                                                                                                                                                                                                                                                                                                                                                                                                                                                                                                                                                                                                                                                                                                                                                                                                                                                                                                                                                                                                                                                                                                                                                                                                                                                                                                                                                                                                                                                                                                                                                                                                                                                                                                                                                     |                                             |                                                                                                                 |
| 1. Notify NMOCD of casing integrity test 24hrs in                                                                                                                                                                                                                                                                                                                                                                                                                                                                                                                                                                                                                                                                                                                                                                                                                                                                                                                                                                                                                                                                                                                                                                                                                                                                                                                                                                                                                                                                                                                                                                                                                                                                                                                                                                                                                                                                                                                                                                                                                                                                              | n advance                                   |                                                                                                                 |
| 2. RU pump truck, circulate well with treated wa                                                                                                                                                                                                                                                                                                                                                                                                                                                                                                                                                                                                                                                                                                                                                                                                                                                                                                                                                                                                                                                                                                                                                                                                                                                                                                                                                                                                                                                                                                                                                                                                                                                                                                                                                                                                                                                                                                                                                                                                                                                                               |                                             |                                                                                                                 |
|                                                                                                                                                                                                                                                                                                                                                                                                                                                                                                                                                                                                                                                                                                                                                                                                                                                                                                                                                                                                                                                                                                                                                                                                                                                                                                                                                                                                                                                                                                                                                                                                                                                                                                                                                                                                                                                                                                                                                                                                                                                                                                                                |                                             |                                                                                                                 |
| Spud Date:                                                                                                                                                                                                                                                                                                                                                                                                                                                                                                                                                                                                                                                                                                                                                                                                                                                                                                                                                                                                                                                                                                                                                                                                                                                                                                                                                                                                                                                                                                                                                                                                                                                                                                                                                                                                                                                                                                                                                                                                                                                                                                                     | Rig Release Date:                           |                                                                                                                 |
|                                                                                                                                                                                                                                                                                                                                                                                                                                                                                                                                                                                                                                                                                                                                                                                                                                                                                                                                                                                                                                                                                                                                                                                                                                                                                                                                                                                                                                                                                                                                                                                                                                                                                                                                                                                                                                                                                                                                                                                                                                                                                                                                |                                             |                                                                                                                 |
| I hereby certify that the information above is t                                                                                                                                                                                                                                                                                                                                                                                                                                                                                                                                                                                                                                                                                                                                                                                                                                                                                                                                                                                                                                                                                                                                                                                                                                                                                                                                                                                                                                                                                                                                                                                                                                                                                                                                                                                                                                                                                                                                                                                                                                                                               | rue and complete to the best of my knowledg | ge and belief.                                                                                                  |
|                                                                                                                                                                                                                                                                                                                                                                                                                                                                                                                                                                                                                                                                                                                                                                                                                                                                                                                                                                                                                                                                                                                                                                                                                                                                                                                                                                                                                                                                                                                                                                                                                                                                                                                                                                                                                                                                                                                                                                                                                                                                                                                                |                                             |                                                                                                                 |
| SIGNATURE / SIGNATURE                                                                                                                                                                                                                                                                                                                                                                                                                                                                                                                                                                                                                                                                                                                                                                                                                                                                                                                                                                                                                                                                                                                                                                                                                                                                                                                                                                                                                                                                                                                                                                                                                                                                                                                                                                                                                                                                                                                                                                                                                                                                                                          | TITLE Sr. Regulatory Advise                 | DATE 3(24/14                                                                                                    |
|                                                                                                                                                                                                                                                                                                                                                                                                                                                                                                                                                                                                                                                                                                                                                                                                                                                                                                                                                                                                                                                                                                                                                                                                                                                                                                                                                                                                                                                                                                                                                                                                                                                                                                                                                                                                                                                                                                                                                                                                                                                                                                                                |                                             |                                                                                                                 |
| Type or print name <u>David Stewart</u> E-mail address: <u>david_stewart@oxy.com</u> PHONE: <u>432-685-5717</u>                                                                                                                                                                                                                                                                                                                                                                                                                                                                                                                                                                                                                                                                                                                                                                                                                                                                                                                                                                                                                                                                                                                                                                                                                                                                                                                                                                                                                                                                                                                                                                                                                                                                                                                                                                                                                                                                                                                                                                                                                |                                             |                                                                                                                 |
| For State Use Only Malayk.                                                                                                                                                                                                                                                                                                                                                                                                                                                                                                                                                                                                                                                                                                                                                                                                                                                                                                                                                                                                                                                                                                                                                                                                                                                                                                                                                                                                                                                                                                                                                                                                                                                                                                                                                                                                                                                                                                                                                                                                                                                                                                     |                                             |                                                                                                                 |
| APPROVED BY: Waley Stown TITLE Compliance Colice DATE 3/27/2014                                                                                                                                                                                                                                                                                                                                                                                                                                                                                                                                                                                                                                                                                                                                                                                                                                                                                                                                                                                                                                                                                                                                                                                                                                                                                                                                                                                                                                                                                                                                                                                                                                                                                                                                                                                                                                                                                                                                                                                                                                                                |                                             |                                                                                                                 |
| Conditions of Approval (if any):                                                                                                                                                                                                                                                                                                                                                                                                                                                                                                                                                                                                                                                                                                                                                                                                                                                                                                                                                                                                                                                                                                                                                                                                                                                                                                                                                                                                                                                                                                                                                                                                                                                                                                                                                                                                                                                                                                                                                                                                                                                                                               | 1                                           | WAR 27 2014                                                                                                     |
|                                                                                                                                                                                                                                                                                                                                                                                                                                                                                                                                                                                                                                                                                                                                                                                                                                                                                                                                                                                                                                                                                                                                                                                                                                                                                                                                                                                                                                                                                                                                                                                                                                                                                                                                                                                                                                                                                                                                                                                                                                                                                                                                |                                             | · ZU14 V                                                                                                        |