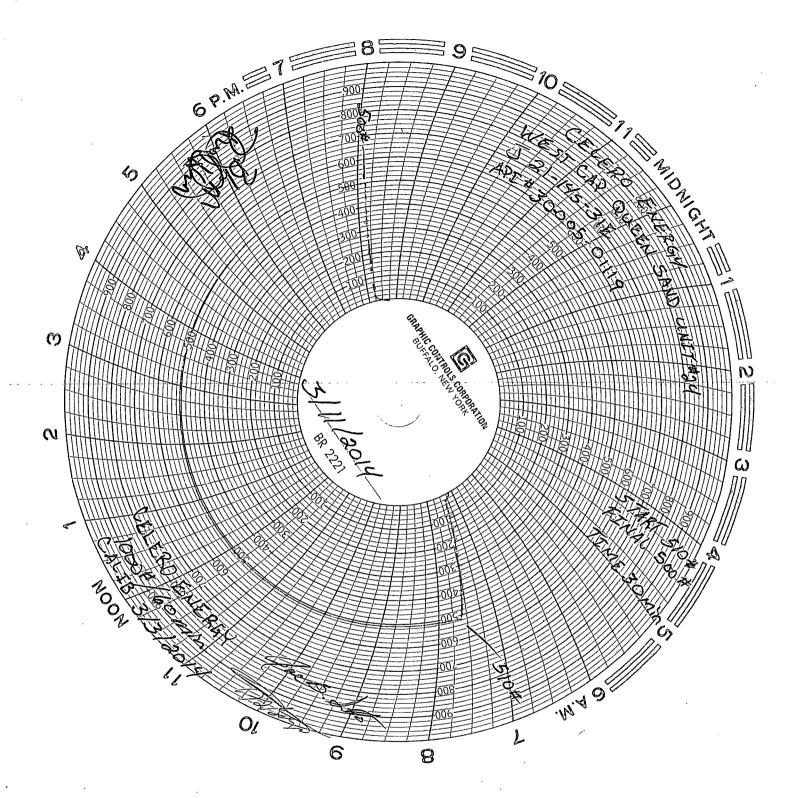

5. Lease Serial No.

|                                                                                                                     |                                                                                                                          | LC-060821(a)                            |                                                          |                                        |                                        |  |  |  |
|---------------------------------------------------------------------------------------------------------------------|--------------------------------------------------------------------------------------------------------------------------|-----------------------------------------|----------------------------------------------------------|----------------------------------------|----------------------------------------|--|--|--|
| Do not use this f                                                                                                   | OTICES AND REPORTS C<br>form for proposals to drill (<br>Use Form 3160-3 (APD) for                                       |                                         | 6. If Indian, Allottee or Tribe Name                     |                                        |                                        |  |  |  |
| SUBMI                                                                                                               | T IN TRIPLICATE Other instruction                                                                                        | )Cr                                     | 7. If Unit of CA/Agreement, Name and/or No.              |                                        |                                        |  |  |  |
| 1. Type of Well                                                                                                     | THE THE LIGHT CONTINUOUS                                                                                                 | on on pago-2.                           | nnih.                                                    |                                        |                                        |  |  |  |
| Oil Well Gas W                                                                                                      | MAR 27                                                                                                                   | 5014                                    | 8. Well Name and No                                      | o.<br>leen Sand IJńit # 24             |                                        |  |  |  |
| 2. Name of Operator<br>Celero Energy II, LP                                                                         |                                                                                                                          |                                         | EN/ED                                                    | 9. API Well No.<br>30-005-01119        |                                        |  |  |  |
| 3a. Address                                                                                                         | 3b. Phor                                                                                                                 | ne No. (include area cod                | le)                                                      | 10. Field and Pool or Exploratory Area |                                        |  |  |  |
| 400 W. Illinois, Ste. 1601 N                                                                                        |                                                                                                                          | 132)686-1883                            |                                                          | Caprock; Queen                         |                                        |  |  |  |
| <ol> <li>Location of Well (Footage, Sec., T.<br/>UL: J, Sec 21, T14S, R31E<br/>1980' FSL &amp; 2310' FEL</li> </ol> |                                                                                                                          |                                         | <ol> <li>County or Parish,</li> <li>Chaves NM</li> </ol> | State                                  |                                        |  |  |  |
|                                                                                                                     | K THE APPROPRIATE BOX(ES) TO                                                                                             | O INDICATE NATURE                       | OF NOTIC                                                 | E, REPORT OR OTH                       | HER DATA                               |  |  |  |
| TYPE OF SUBMISSION                                                                                                  | •                                                                                                                        | TYF                                     | PE OF ACT                                                | ION                                    | ************************************** |  |  |  |
|                                                                                                                     | Acidize                                                                                                                  | Deepen                                  | Production (Start/Resume) Water Shut-Off                 |                                        |                                        |  |  |  |
| Notice of Intent                                                                                                    | Alter Casing                                                                                                             | Fracture Treat                          |                                                          | mation                                 | X Well Integrity                       |  |  |  |
| ₩                                                                                                                   | Casing Repair                                                                                                            |                                         |                                                          | omplete Other                          |                                        |  |  |  |
| X Subsequent Report                                                                                                 | Change Plans                                                                                                             | Plug and Abandon                        | Temporarily Abandon                                      |                                        |                                        |  |  |  |
| Final Abandonment Notice                                                                                            |                                                                                                                          | Plug Back                               |                                                          | r Disposal                             |                                        |  |  |  |
| determined that the site is ready for 3/11/14 - Called OCD to ru                                                    | Abandonment Notices must be filed or<br>r final inspection.)<br>n MIT. Ran good MIT. Pres<br>TA'd. We would like to exte | ssure to 510# & e<br>nd TA status for a | nd 500#<br>another y                                     | for 30 mins. Coear.                    | ppy of chart is                        |  |  |  |
| 14. I hereby certify that the foregoing is to                                                                       |                                                                                                                          |                                         |                                                          |                                        |                                        |  |  |  |
| Lisa Hunt                                                                                                           |                                                                                                                          | Title Regulatory Analyst                |                                                          |                                        |                                        |  |  |  |
| Signature Lusa                                                                                                      | Date 03/13/2                                                                                                             | Date 03/13/2014 .                       |                                                          |                                        |                                        |  |  |  |
| THIS SPACE FOR FEDERAL OR STATE OFFICE USE                                                                          |                                                                                                                          |                                         |                                                          |                                        |                                        |  |  |  |
| Approved by                                                                                                         |                                                                                                                          | Title                                   |                                                          | -                                      | Date 3-25-14                           |  |  |  |
| Conditions of approval, if any, are attached hat the applicant holds legal or equitable t                           | Approval of this notice does not warra                                                                                   | int or certify                          | R                                                        | DSWELL FIELD                           |                                        |  |  |  |