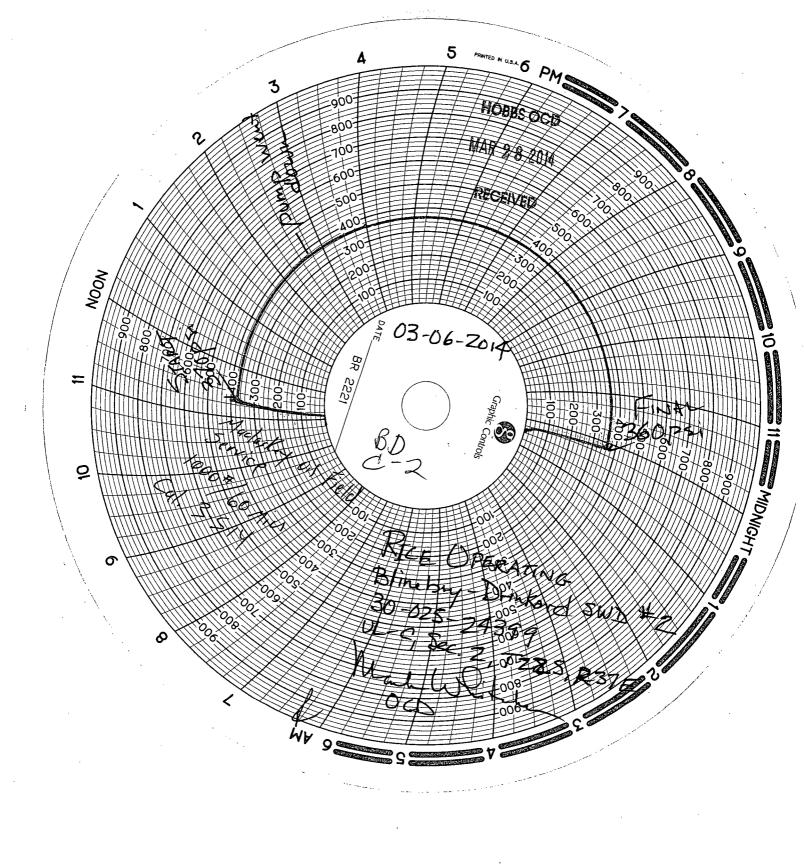

| Submit 1 Copy To Appropriate District                                        | State of New Mexi                                                      |                              | Form C-103                                 |
|------------------------------------------------------------------------------|------------------------------------------------------------------------|------------------------------|--------------------------------------------|
| Office<br>District 1 – (575) 393-6161                                        | Energy, Minerals and Natura                                            | l Resources                  | Revised July 18, 2013                      |
| 1625 N. French Dr., Hobbs, NM 88240                                          | 2                                                                      | WELL API                     | NO.<br>-24399                              |
| <u>District II</u> – (575) 748-1283<br>811 S. First St., Artesia, NM 88210   | OIL CONSERVATION D                                                     | DIVISION 5 Indicate          | Type of Lease                              |
| <u>District III</u> – (505) 334-6178<br>1000 Rio Brazos Rd., Aztec, NM 87410 | 1220 South St. Franci                                                  | is Dr. <u>STA</u>            | TE 🎦 FEE 🗌                                 |
| <u>District IV</u> – (505) 476-3460<br>1220 S. St. Francis Dr., Santa Fe, NM | Santa Fe, NM 875                                                       | 05 6. State Oil              | & Gas Lease No.                            |
| 87505                                                                        |                                                                        | SWD-                         |                                            |
|                                                                              | CES AND REPORTS ON WELLS<br>ALS TO DRILL OR TO DEEPEN OR PLUG          |                              | ame or Unit Agreement Name                 |
|                                                                              | ATION FOR PERMIT" (FORM C-101) FOR                                     |                              | EBRY DRINKARD                              |
|                                                                              | Gas Well 🛛 Other SWD                                                   | 8. Well Nu                   | mber 002                                   |
| 2. Name of Operator<br>RICE OPERATING COM                                    | σανιν                                                                  | 9. OGRID                     | Number 19174                               |
| 3. Address of Operator                                                       | PANI                                                                   |                              | ime or Wildcat                             |
| 122 W TAYLOR, HOBE                                                           | S, NM 88240                                                            | <u> </u>                     | D) SAN ANDRES                              |
| 4. Well Location                                                             |                                                                        |                              |                                            |
| Unit Letter C :_<br>Section 2                                                | 660 feet from the <u>NORTH</u><br>Township 22S Rang                    |                              | eet from the <u>WEST</u> line<br>EA County |
|                                                                              | 11. Elevation (Show whether DR, R                                      |                              | County                                     |
|                                                                              | 3358'GL                                                                |                              |                                            |
| 12 Check A                                                                   | ppropriate Box to Indicate Nat                                         | ure of Notice Report or (    | )ther Data                                 |
|                                                                              |                                                                        |                              |                                            |
|                                                                              |                                                                        | SUBSEQUEN I<br>REMEDIAL WORK | REPORT OF: ALTERING CASING □               |
|                                                                              |                                                                        | COMMENCE DRILLING OPNS       |                                            |
| PULL OR ALTER CASING                                                         |                                                                        | CASING/CEMENT JOB            |                                            |
|                                                                              |                                                                        |                              |                                            |
| OTHER:                                                                       |                                                                        | DTHER: MIT                   |                                            |
|                                                                              | eted operations. (Clearly state all per rk). SEE RULE 19.15.7.14 NMAC. |                              |                                            |
| proposed completion or reco                                                  |                                                                        | For multiple completions. At | lach wendore diagram of                    |
|                                                                              |                                                                        |                              | <i>.</i>                                   |
|                                                                              |                                                                        |                              | HOBBS OCD                                  |
|                                                                              |                                                                        |                              | MAD 0 0 000                                |
|                                                                              |                                                                        |                              | MAR 28 2014                                |
|                                                                              |                                                                        |                              |                                            |
| Selmmit                                                                      | CharT                                                                  |                              | RECEIVED                                   |
|                                                                              |                                                                        |                              |                                            |
|                                                                              |                                                                        |                              |                                            |
| [                                                                            |                                                                        |                              |                                            |
| Spud Date:                                                                   | Rig Release Date:                                                      |                              |                                            |
|                                                                              |                                                                        |                              |                                            |
| I hereby certify that the information a                                      | have is true and complete to the best                                  | of my knowledge and belief   |                                            |
|                                                                              | obve is true and complete to the best                                  | of my knowledge and benef.   |                                            |
| SIGNATURE                                                                    | TITLE                                                                  |                              | DATE 2.1.14                                |
| I AWINE V                                                                    | TITLE Forenta<br>Juare 2 E-mail address:<br>J<br>nomah TITLE Sta       | <u></u>                      |                                            |
| Type or print name <u>75rqq</u> /<br>For State Use Only                      | E-mail address:                                                        | 1 uor 12 @ rices wid. Com    | PHONE: <u>575-631-0959</u>                 |
| Ring A                                                                       |                                                                        | I M                          | 3.10.00                                    |
| APPROVED BY: Conditions of Approval (if any):                                | neman TITLE 274.                                                       | tt VIIanager                 | _DATEA                                     |
| Conditions of Approval (II ally).                                            |                                                                        | MAD                          | 3 1 2014                                   |