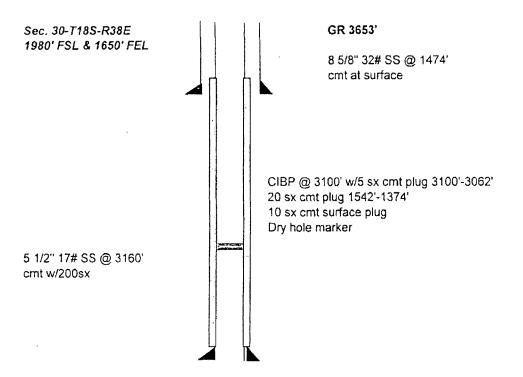

| Submit 3 Copies To Appropriate District Office                                                                                                                                                                                                                                                                                                                                                                                                                                                                                                                                                                                                                                                                                                                                                                                                                                                                                                                                                                                                                                                                                                                                                                                                                                                                                                                                                                                                                                                                                                                                                                                                                                                                                                                                                                                                                                                                                                                                                                                                                                                                                 | State of New Mexico                                                                                  |                          | Form C-103<br>May 27, 2004               |
|--------------------------------------------------------------------------------------------------------------------------------------------------------------------------------------------------------------------------------------------------------------------------------------------------------------------------------------------------------------------------------------------------------------------------------------------------------------------------------------------------------------------------------------------------------------------------------------------------------------------------------------------------------------------------------------------------------------------------------------------------------------------------------------------------------------------------------------------------------------------------------------------------------------------------------------------------------------------------------------------------------------------------------------------------------------------------------------------------------------------------------------------------------------------------------------------------------------------------------------------------------------------------------------------------------------------------------------------------------------------------------------------------------------------------------------------------------------------------------------------------------------------------------------------------------------------------------------------------------------------------------------------------------------------------------------------------------------------------------------------------------------------------------------------------------------------------------------------------------------------------------------------------------------------------------------------------------------------------------------------------------------------------------------------------------------------------------------------------------------------------------|------------------------------------------------------------------------------------------------------|--------------------------|------------------------------------------|
| District I<br>1625 N. French Dr., Hobbs, NM 88240                                                                                                                                                                                                                                                                                                                                                                                                                                                                                                                                                                                                                                                                                                                                                                                                                                                                                                                                                                                                                                                                                                                                                                                                                                                                                                                                                                                                                                                                                                                                                                                                                                                                                                                                                                                                                                                                                                                                                                                                                                                                              | Energy, Minerals and Natural Resources                                                               |                          | . API NO.                                |
| <u>District II</u><br>1301 W. Grand Ave., Artesia, NM 88210                                                                                                                                                                                                                                                                                                                                                                                                                                                                                                                                                                                                                                                                                                                                                                                                                                                                                                                                                                                                                                                                                                                                                                                                                                                                                                                                                                                                                                                                                                                                                                                                                                                                                                                                                                                                                                                                                                                                                                                                                                                                    | OIL CONSERVATION DIVISION                                                                            |                          | 5-07488 / icate Type of Lease            |
| <u>District III</u><br>1000 Rio Brazos Rd., Aztec, NM 87410                                                                                                                                                                                                                                                                                                                                                                                                                                                                                                                                                                                                                                                                                                                                                                                                                                                                                                                                                                                                                                                                                                                                                                                                                                                                                                                                                                                                                                                                                                                                                                                                                                                                                                                                                                                                                                                                                                                                                                                                                                                                    | 1220 South St. Francis Dr.                                                                           |                          | STATE FEE                                |
| <u>District IV</u><br>1220 S. St. Francis Dr., Santa Fe, NM<br>87505                                                                                                                                                                                                                                                                                                                                                                                                                                                                                                                                                                                                                                                                                                                                                                                                                                                                                                                                                                                                                                                                                                                                                                                                                                                                                                                                                                                                                                                                                                                                                                                                                                                                                                                                                                                                                                                                                                                                                                                                                                                           | Santa Fe, NM 875                                                                                     | 6. Sta                   | te Oil & Gas Lease No.                   |
| SUNDRY NOTION (DO NOT USE THIS FORM FOR PROPOSE DIFFERENT RESERVOIR. USE "APPLICATION OF THE PROPOSE OF THE PRO | CES AND REPORTS ON WELLS<br>SALS TO DRILL OR TO DEEPEN OR PLUC<br>ATION FOR PERMIT" (FORM C-101) FOR | BACK TO A HD             | nse Name or Unit Agreement Name McKinley |
|                                                                                                                                                                                                                                                                                                                                                                                                                                                                                                                                                                                                                                                                                                                                                                                                                                                                                                                                                                                                                                                                                                                                                                                                                                                                                                                                                                                                                                                                                                                                                                                                                                                                                                                                                                                                                                                                                                                                                                                                                                                                                                                                |                                                                                                      | OBBS OCD 8. We           | Il Number 6                              |
| 2. Name of Operator CHI Operatin                                                                                                                                                                                                                                                                                                                                                                                                                                                                                                                                                                                                                                                                                                                                                                                                                                                                                                                                                                                                                                                                                                                                                                                                                                                                                                                                                                                                                                                                                                                                                                                                                                                                                                                                                                                                                                                                                                                                                                                                                                                                                               | *                                                                                                    | 1 11/                    | RID Number                               |
| 3. Address of Operator P.O. Box                                                                                                                                                                                                                                                                                                                                                                                                                                                                                                                                                                                                                                                                                                                                                                                                                                                                                                                                                                                                                                                                                                                                                                                                                                                                                                                                                                                                                                                                                                                                                                                                                                                                                                                                                                                                                                                                                                                                                                                                                                                                                                | 1799 Midland TX. 79702                                                                               |                          | ool name or Wildcat                      |
| 4. Well Location                                                                                                                                                                                                                                                                                                                                                                                                                                                                                                                                                                                                                                                                                                                                                                                                                                                                                                                                                                                                                                                                                                                                                                                                                                                                                                                                                                                                                                                                                                                                                                                                                                                                                                                                                                                                                                                                                                                                                                                                                                                                                                               | ARA Sant Samuelle MCAMII                                                                             | RECEIVED                 |                                          |
| Unit Letter 6: 1980 feet from the Worth line and 1650 feet from the East line Section 30 Township 185 Range 38-E NMPM (ea County                                                                                                                                                                                                                                                                                                                                                                                                                                                                                                                                                                                                                                                                                                                                                                                                                                                                                                                                                                                                                                                                                                                                                                                                                                                                                                                                                                                                                                                                                                                                                                                                                                                                                                                                                                                                                                                                                                                                                                                               |                                                                                                      |                          |                                          |
| The state of the s | 11. Elevation (Show whether DR, i                                                                    | RKB, RT, GR, etc.)       |                                          |
| Pit or Below-grade Tank Application  or Closure                                                                                                                                                                                                                                                                                                                                                                                                                                                                                                                                                                                                                                                                                                                                                                                                                                                                                                                                                                                                                                                                                                                                                                                                                                                                                                                                                                                                                                                                                                                                                                                                                                                                                                                                                                                                                                                                                                                                                                                                                                                                                |                                                                                                      |                          |                                          |
| Pit type Depth to Groundwater Distance from nearest fresh water well Distance from nearest surface waterN/A Pit Liner Thickness: mil Below-Grade Tank: Volume bbls; Construction Material                                                                                                                                                                                                                                                                                                                                                                                                                                                                                                                                                                                                                                                                                                                                                                                                                                                                                                                                                                                                                                                                                                                                                                                                                                                                                                                                                                                                                                                                                                                                                                                                                                                                                                                                                                                                                                                                                                                                      |                                                                                                      |                          |                                          |
| 12. Check Appropriate Box to Indicate Nature of Notice, Report or Other Data                                                                                                                                                                                                                                                                                                                                                                                                                                                                                                                                                                                                                                                                                                                                                                                                                                                                                                                                                                                                                                                                                                                                                                                                                                                                                                                                                                                                                                                                                                                                                                                                                                                                                                                                                                                                                                                                                                                                                                                                                                                   |                                                                                                      |                          |                                          |
| NOTICE OF INTENTION TO: SUBSEQUENT REPORT OF:                                                                                                                                                                                                                                                                                                                                                                                                                                                                                                                                                                                                                                                                                                                                                                                                                                                                                                                                                                                                                                                                                                                                                                                                                                                                                                                                                                                                                                                                                                                                                                                                                                                                                                                                                                                                                                                                                                                                                                                                                                                                                  |                                                                                                      |                          |                                          |
| PERFORM REMEDIAL WORK ☐ PLUG AND ABANDON ☒ REMEDIAL WORK ☐ ALTERING CASING ☐                                                                                                                                                                                                                                                                                                                                                                                                                                                                                                                                                                                                                                                                                                                                                                                                                                                                                                                                                                                                                                                                                                                                                                                                                                                                                                                                                                                                                                                                                                                                                                                                                                                                                                                                                                                                                                                                                                                                                                                                                                                   |                                                                                                      |                          |                                          |
| TEMPORARILY ABANDON CHANGE PLANS COMMENCE DRILLING OPNS. P AND A                                                                                                                                                                                                                                                                                                                                                                                                                                                                                                                                                                                                                                                                                                                                                                                                                                                                                                                                                                                                                                                                                                                                                                                                                                                                                                                                                                                                                                                                                                                                                                                                                                                                                                                                                                                                                                                                                                                                                                                                                                                               |                                                                                                      |                          |                                          |
| PULL OR ALTER CASING   OTHER:                                                                                                                                                                                                                                                                                                                                                                                                                                                                                                                                                                                                                                                                                                                                                                                                                                                                                                                                                                                                                                                                                                                                                                                                                                                                                                                                                                                                                                                                                                                                                                                                                                                                                                                                                                                                                                                                                                                                                                                                                                                                                                  | MULTIPLE COMPL                                                                                       | CASING/CEMENT JOB OTHER: | П                                        |
| 13. Describe proposed or completed operations. (Clearly state all pertinent details, and give pertinent dates, including estimated date of starting any proposed work). SEE RULE 1103. For Multiple Completions: Attach wellbore diagram of proposed completion                                                                                                                                                                                                                                                                                                                                                                                                                                                                                                                                                                                                                                                                                                                                                                                                                                                                                                                                                                                                                                                                                                                                                                                                                                                                                                                                                                                                                                                                                                                                                                                                                                                                                                                                                                                                                                                                |                                                                                                      |                          |                                          |
| or recompletion.  1. Set CIBP at 2700' circulate hole 9.5 mud laden fluid cap with 25 sx Cmt.                                                                                                                                                                                                                                                                                                                                                                                                                                                                                                                                                                                                                                                                                                                                                                                                                                                                                                                                                                                                                                                                                                                                                                                                                                                                                                                                                                                                                                                                                                                                                                                                                                                                                                                                                                                                                                                                                                                                                                                                                                  |                                                                                                      |                          |                                          |
| 2. Perf. At 1600' Sqz. 65 sx Cmt. WOC & Tag.                                                                                                                                                                                                                                                                                                                                                                                                                                                                                                                                                                                                                                                                                                                                                                                                                                                                                                                                                                                                                                                                                                                                                                                                                                                                                                                                                                                                                                                                                                                                                                                                                                                                                                                                                                                                                                                                                                                                                                                                                                                                                   |                                                                                                      |                          |                                          |
| 3. Perf. At 100' circulate 30 sx Cmt to surface. 4. Cut & Cap well install dry hole marker.                                                                                                                                                                                                                                                                                                                                                                                                                                                                                                                                                                                                                                                                                                                                                                                                                                                                                                                                                                                                                                                                                                                                                                                                                                                                                                                                                                                                                                                                                                                                                                                                                                                                                                                                                                                                                                                                                                                                                                                                                                    |                                                                                                      |                          |                                          |
|                                                                                                                                                                                                                                                                                                                                                                                                                                                                                                                                                                                                                                                                                                                                                                                                                                                                                                                                                                                                                                                                                                                                                                                                                                                                                                                                                                                                                                                                                                                                                                                                                                                                                                                                                                                                                                                                                                                                                                                                                                                                                                                                |                                                                                                      |                          |                                          |
|                                                                                                                                                                                                                                                                                                                                                                                                                                                                                                                                                                                                                                                                                                                                                                                                                                                                                                                                                                                                                                                                                                                                                                                                                                                                                                                                                                                                                                                                                                                                                                                                                                                                                                                                                                                                                                                                                                                                                                                                                                                                                                                                |                                                                                                      |                          |                                          |
|                                                                                                                                                                                                                                                                                                                                                                                                                                                                                                                                                                                                                                                                                                                                                                                                                                                                                                                                                                                                                                                                                                                                                                                                                                                                                                                                                                                                                                                                                                                                                                                                                                                                                                                                                                                                                                                                                                                                                                                                                                                                                                                                |                                                                                                      |                          |                                          |
|                                                                                                                                                                                                                                                                                                                                                                                                                                                                                                                                                                                                                                                                                                                                                                                                                                                                                                                                                                                                                                                                                                                                                                                                                                                                                                                                                                                                                                                                                                                                                                                                                                                                                                                                                                                                                                                                                                                                                                                                                                                                                                                                | •                                                                                                    |                          |                                          |
|                                                                                                                                                                                                                                                                                                                                                                                                                                                                                                                                                                                                                                                                                                                                                                                                                                                                                                                                                                                                                                                                                                                                                                                                                                                                                                                                                                                                                                                                                                                                                                                                                                                                                                                                                                                                                                                                                                                                                                                                                                                                                                                                |                                                                                                      |                          | •                                        |
|                                                                                                                                                                                                                                                                                                                                                                                                                                                                                                                                                                                                                                                                                                                                                                                                                                                                                                                                                                                                                                                                                                                                                                                                                                                                                                                                                                                                                                                                                                                                                                                                                                                                                                                                                                                                                                                                                                                                                                                                                                                                                                                                |                                                                                                      |                          |                                          |
|                                                                                                                                                                                                                                                                                                                                                                                                                                                                                                                                                                                                                                                                                                                                                                                                                                                                                                                                                                                                                                                                                                                                                                                                                                                                                                                                                                                                                                                                                                                                                                                                                                                                                                                                                                                                                                                                                                                                                                                                                                                                                                                                |                                                                                                      |                          |                                          |
|                                                                                                                                                                                                                                                                                                                                                                                                                                                                                                                                                                                                                                                                                                                                                                                                                                                                                                                                                                                                                                                                                                                                                                                                                                                                                                                                                                                                                                                                                                                                                                                                                                                                                                                                                                                                                                                                                                                                                                                                                                                                                                                                |                                                                                                      |                          |                                          |
| CLOSED LOOP SYSTEM TO BE UTILIZED. BY EMAIL SUBMITTED 4/1/2014                                                                                                                                                                                                                                                                                                                                                                                                                                                                                                                                                                                                                                                                                                                                                                                                                                                                                                                                                                                                                                                                                                                                                                                                                                                                                                                                                                                                                                                                                                                                                                                                                                                                                                                                                                                                                                                                                                                                                                                                                                                                 |                                                                                                      |                          |                                          |
| I hereby certify that the information above is true and complete to the best of my knowledge and belief. I further certify that any pit or below-grade tank has been/will be constructed or closed according to NMOCD guidelines , a general permit or an (attached) alternative OCD-approved plan.                                                                                                                                                                                                                                                                                                                                                                                                                                                                                                                                                                                                                                                                                                                                                                                                                                                                                                                                                                                                                                                                                                                                                                                                                                                                                                                                                                                                                                                                                                                                                                                                                                                                                                                                                                                                                            |                                                                                                      |                          |                                          |
| SIGNATURE AND MATERIAL (Basic Energy Services) DATE 1-79-11                                                                                                                                                                                                                                                                                                                                                                                                                                                                                                                                                                                                                                                                                                                                                                                                                                                                                                                                                                                                                                                                                                                                                                                                                                                                                                                                                                                                                                                                                                                                                                                                                                                                                                                                                                                                                                                                                                                                                                                                                                                                    |                                                                                                      |                          |                                          |
|                                                                                                                                                                                                                                                                                                                                                                                                                                                                                                                                                                                                                                                                                                                                                                                                                                                                                                                                                                                                                                                                                                                                                                                                                                                                                                                                                                                                                                                                                                                                                                                                                                                                                                                                                                                                                                                                                                                                                                                                                                                                                                                                |                                                                                                      |                          |                                          |
| Type or print name:  For State Use Only  Telephone No. 432-563-3355                                                                                                                                                                                                                                                                                                                                                                                                                                                                                                                                                                                                                                                                                                                                                                                                                                                                                                                                                                                                                                                                                                                                                                                                                                                                                                                                                                                                                                                                                                                                                                                                                                                                                                                                                                                                                                                                                                                                                                                                                                                            |                                                                                                      |                          |                                          |
| Muyey compuance of 4/1/2014                                                                                                                                                                                                                                                                                                                                                                                                                                                                                                                                                                                                                                                                                                                                                                                                                                                                                                                                                                                                                                                                                                                                                                                                                                                                                                                                                                                                                                                                                                                                                                                                                                                                                                                                                                                                                                                                                                                                                                                                                                                                                                    |                                                                                                      |                          |                                          |
| U                                                                                                                                                                                                                                                                                                                                                                                                                                                                                                                                                                                                                                                                                                                                                                                                                                                                                                                                                                                                                                                                                                                                                                                                                                                                                                                                                                                                                                                                                                                                                                                                                                                                                                                                                                                                                                                                                                                                                                                                                                                                                                                              | •                                                                                                    | APF                      | 0 1 2014                                 |
|                                                                                                                                                                                                                                                                                                                                                                                                                                                                                                                                                                                                                                                                                                                                                                                                                                                                                                                                                                                                                                                                                                                                                                                                                                                                                                                                                                                                                                                                                                                                                                                                                                                                                                                                                                                                                                                                                                                                                                                                                                                                                                                                |                                                                                                      | Apr.                     |                                          |