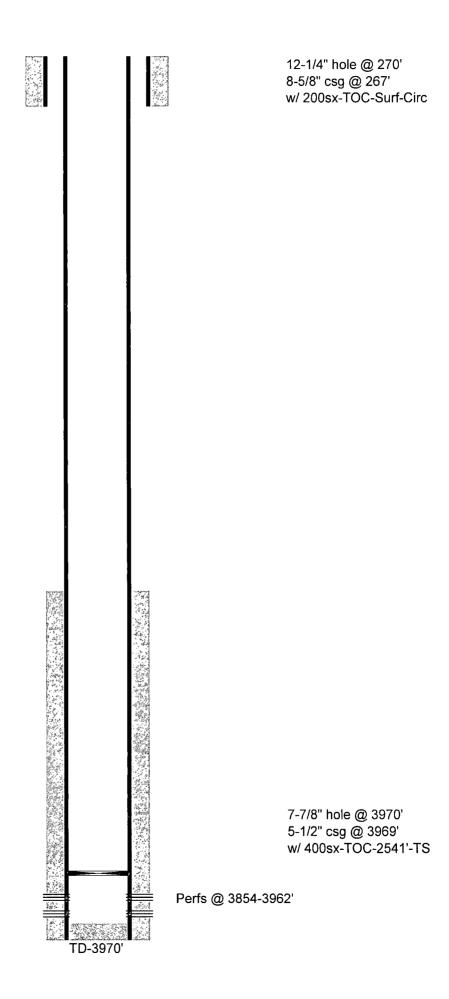

| Submit I Copy To Appropriate Dis<br>Office                                                                                                          | State of New Mexico Energy, Minerals and Natural Resources                                       | Form C-103<br>Revised July 18, 2013                    |
|-----------------------------------------------------------------------------------------------------------------------------------------------------|--------------------------------------------------------------------------------------------------|--------------------------------------------------------|
| District I – (575) 393-6161<br>1625 N. French Dr., Hobbs, NM 88<br>District II – (575) 748-1283                                                     | OBBS OCD ON CONSERVATION DIVISION                                                                | WELL API NO.<br>30- <b>025-05680</b>                   |
| District III - (505) 334-6178                                                                                                                       | 1220 South St. Francis Dr.                                                                       | 5. Indicate Type of Lease  STATE FEE                   |
| 1000 Rio Brazos Rd., Aztec, N. District IV – (505) 476-3460<br>1220 S. St. Francis Dr., Santa Fe, N                                                 |                                                                                                  | 6. State Oil & Gas Lease No.                           |
| 87505                                                                                                                                               |                                                                                                  | A1469                                                  |
| (DO NOT USE THIS FORM FOR DIFFERENT RESERVOIR. USE                                                                                                  | PROPOSALS TO DRILL OR TO DEEPEN OR PLUG BACK TO A "APPLICATION FOR PERMIT" (FORM C-101) FOR SUCH | 7. Lease Name or Unit Agreement Name  East Eumont Unit |
| PROPOSALS.)  1. Type of Well: Oil Well                                                                                                              | Gas Well Other                                                                                   | 8. Well Number 56                                      |
| 2. Name of Operator                                                                                                                                 | USA WTP Limited Partnership                                                                      | 9. OGRID Number 192463                                 |
| 3. Address of Operator P.O.                                                                                                                         | Box 50250 Midland, TX 79710                                                                      | 10. Pool name or Wildcat  Eumont Yates 7RQn            |
| 4. Well Location                                                                                                                                    |                                                                                                  |                                                        |
| Unit Letter L                                                                                                                                       | : 1980 feet from the South line and 6                                                            | 60 feet from the west line V                           |
| Section 22                                                                                                                                          | Township 195 Range 37E                                                                           | NMPM County Lea                                        |
|                                                                                                                                                     | 11. Elevation (Show whether DR, RKB, RT, GR, etc.) 3647'                                         |                                                        |
| 12. Check Appropriate Box to Indicate Nature of Notice, Report or Other Data                                                                        |                                                                                                  |                                                        |
| NOTICE OF INTENTION TO: SUBSEQUENT REPORT OF:                                                                                                       |                                                                                                  |                                                        |
| PERFORM REMEDIAL WOF                                                                                                                                |                                                                                                  |                                                        |
| TEMPORARILY ABANDON                                                                                                                                 | ☐ CHANGE PLANS ☐ COMMENCE DRIL                                                                   | <del></del>                                            |
| PULL OR ALTER CASING                                                                                                                                | ☐ MULTIPLE COMPL ☐ CASING/CEMENT                                                                 | JOB 🖺                                                  |
| DOWNHOLE COMMINGLE                                                                                                                                  |                                                                                                  |                                                        |
| CLOSED-LOOP SYSTEM                                                                                                                                  |                                                                                                  |                                                        |
| OTHER:  13 Describe proposed or                                                                                                                     | OTHER: completed operations. (Clearly state all pertinent details, and                           | give pertinent dates, including estimated date         |
| of starting any proposed work). SEE RULE 19.15.7.14 NMAC. For Multiple Completions: Attach wellbore diagram of proposed completion or recompletion. |                                                                                                  |                                                        |
| • • • • • • • • • • • • • • • • • • • •                                                                                                             | TD-3970' PBTD-3754' Perfs-3854-3962' CIBP-3754'                                                  |                                                        |
|                                                                                                                                                     | 8-5/8" 24# csg @ 267' w/ 200sx, 12-1/4" hole, TOC-Surf-Circ                                      |                                                        |
|                                                                                                                                                     | 5-1/2" 15.5# csg @ 3969' w/ 400sx, 7-7/8" hole, TOC-2541'-                                       | TS                                                     |
|                                                                                                                                                     | 1. RIH & tag CIBP @ 3754', M&P 25sx cmt to 3600'                                                 |                                                        |
|                                                                                                                                                     | 2. M&P 25sx cmt @ 2790-2620' WOC-Tag                                                             |                                                        |
| 15%                                                                                                                                                 |                                                                                                  |                                                        |
|                                                                                                                                                     | 3. Perf @ 1575', sqz 45sx cmt to 1435' WOC-Tag 4. Perf @ 317' sqz 105sx cmt to surface 1400'     |                                                        |
| •                                                                                                                                                   | 10# MLF between plugs                                                                            |                                                        |
|                                                                                                                                                     | Above ground steel tanks will be utilized.                                                       |                                                        |
|                                                                                                                                                     |                                                                                                  |                                                        |
| Spud Date:                                                                                                                                          | Rig Release Date:                                                                                |                                                        |
|                                                                                                                                                     |                                                                                                  |                                                        |
|                                                                                                                                                     |                                                                                                  |                                                        |
| I hereby certify that the inforn                                                                                                                    | nation above is true and complete to the best of my knowledge                                    | and belief.                                            |
|                                                                                                                                                     |                                                                                                  |                                                        |
| SIGNATURE So:                                                                                                                                       | TITLE Sr. Regulatory Advisor                                                                     | DATE 3(28(14                                           |
| Type or print nameDavid_                                                                                                                            | Stewart E-mail address:david_stewart@                                                            | oxy.com PHONE: 432-685-5717                            |
| For State Use Only                                                                                                                                  | Abrown TITLE Compliance                                                                          | W. 4/1/2011                                            |
| APPROVED BY: VY Conditions of Approval (if an                                                                                                       | ): TITLE CHIPLIANCE L                                                                            | DATE 7/1/2014                                          |

APR 0 2 2014

OXY USA WTP LP - Proposed East Eumont Unit #56 API No. 30-025-05680

105sx @ 317'-Surface

45sx @ 1575-1435' WOC-Tag

25sx @ 2790-2620' WOC-Tag

25sx @ 3754-3600'

7/92-CIBP @ 3754'

OXY USA WTP LP - Current East Eumont Unit #56 API No. 30-025-05680

7/92-CIBP @ 3754'