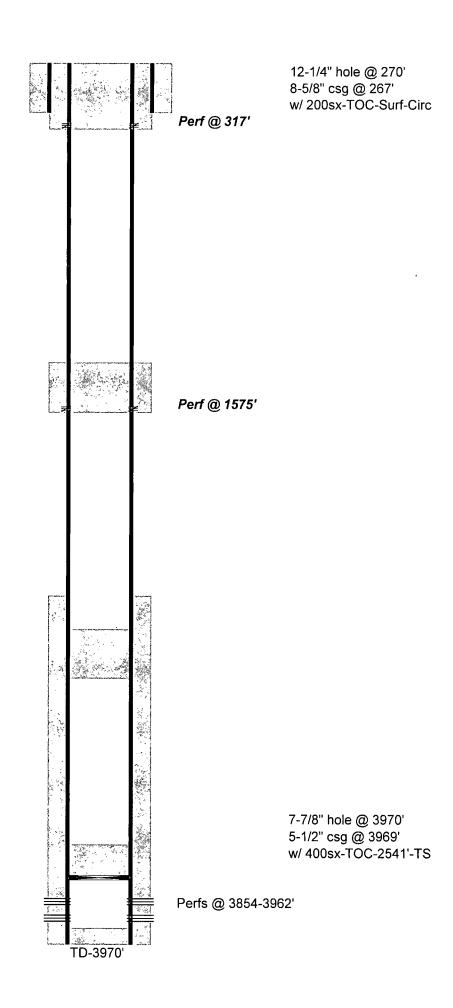

| Submit I Copy To Appropriate Dis<br>Office                                                                                                          | State of New Mexico Energy, Minerals and Natural Resources                                       | Form C-103<br>Revised July 18, 2013                    |
|-----------------------------------------------------------------------------------------------------------------------------------------------------|--------------------------------------------------------------------------------------------------|--------------------------------------------------------|
| District I – (575) 393-6161<br>1625 N. French Dr., Hobbs, NM 88<br>District II – (575) 748-1283                                                     | OBBS OCD ON CONSERVATION DIVISION                                                                | WELL API NO.<br>30- <b>025-05680</b>                   |
| District III - (505) 334-6178                                                                                                                       | 1220 South St. Francis Dr.                                                                       | 5. Indicate Type of Lease  STATE FEE                   |
| 1000 Rio Brazos Rd., Aztec, N. District IV – (505) 476-3460<br>1220 S. St. Francis Dr., Santa Fe, N                                                 |                                                                                                  | 6. State Oil & Gas Lease No.                           |
| 87505                                                                                                                                               |                                                                                                  | A1469                                                  |
| (DO NOT USE THIS FORM FOR DIFFERENT RESERVOIR. USE                                                                                                  | PROPOSALS TO DRILL OR TO DEEPEN OR PLUG BACK TO A "APPLICATION FOR PERMIT" (FORM C-101) FOR SUCH | 7. Lease Name or Unit Agreement Name  East Eumont Unit |
| PROPOSALS.)  1. Type of Well: Oil Well                                                                                                              | Gas Well Other                                                                                   | 8. Well Number 56                                      |
| 2. Name of Operator                                                                                                                                 | USA WTP Limited Partnership                                                                      | 9. OGRID Number 192463                                 |
| 3. Address of Operator P.O.                                                                                                                         | Box 50250 Midland, TX 79710                                                                      | 10. Pool name or Wildcat  Eumont Yates 7RQn            |
| 4. Well Location                                                                                                                                    |                                                                                                  |                                                        |
| Unit Letter L                                                                                                                                       | : 1980 feet from the South line and 6                                                            | 60 feet from the west line V                           |
| Section 22                                                                                                                                          | Township 195 Range 37E                                                                           | NMPM County Lea                                        |
|                                                                                                                                                     | 11. Elevation (Show whether DR, RKB, RT, GR, etc.) 3647'                                         |                                                        |
| 12. Check Appropriate Box to Indicate Nature of Notice, Report or Other Data                                                                        |                                                                                                  |                                                        |
| NOTICE OF INTENTION TO: SUBSEQUENT REPORT OF:                                                                                                       |                                                                                                  |                                                        |
| PERFORM REMEDIAL WOF                                                                                                                                |                                                                                                  |                                                        |
| TEMPORARILY ABANDON                                                                                                                                 | ☐ CHANGE PLANS ☐ COMMENCE DRIL                                                                   | <del></del>                                            |
| PULL OR ALTER CASING                                                                                                                                | ☐ MULTIPLE COMPL ☐ CASING/CEMENT                                                                 | JOB 🖺                                                  |
| DOWNHOLE COMMINGLE                                                                                                                                  |                                                                                                  |                                                        |
| CLOSED-LOOP SYSTEM                                                                                                                                  |                                                                                                  |                                                        |
| OTHER:  13 Describe proposed or                                                                                                                     | OTHER: completed operations. (Clearly state all pertinent details, and                           | give pertinent dates, including estimated date         |
| of starting any proposed work). SEE RULE 19.15.7.14 NMAC. For Multiple Completions: Attach wellbore diagram of proposed completion or recompletion. |                                                                                                  |                                                        |
| • • • • • • • • • • • • • • • • • • • •                                                                                                             | TD-3970' PBTD-3754' Perfs-3854-3962' CIBP-3754'                                                  |                                                        |
|                                                                                                                                                     | 8-5/8" 24# csg @ 267' w/ 200sx, 12-1/4" hole, TOC-Surf-Circ                                      |                                                        |
|                                                                                                                                                     | 5-1/2" 15.5# csg @ 3969' w/ 400sx, 7-7/8" hole, TOC-2541'-                                       | TS                                                     |
|                                                                                                                                                     | 1. RIH & tag CIBP @ 3754', M&P 25sx cmt to 3600'                                                 |                                                        |
|                                                                                                                                                     | 2. M&P 25sx cmt @ 2790-2620' WOC-Tag                                                             |                                                        |
| 15%                                                                                                                                                 |                                                                                                  |                                                        |
|                                                                                                                                                     | 3. Perf @ 1575', sqz 45sx cmt to 1435' WOC-Tag 4. Perf @ 317' sqz 105sx cmt to surface 1400'     |                                                        |
| •                                                                                                                                                   | 10# MLF between plugs                                                                            |                                                        |
|                                                                                                                                                     | Above ground steel tanks will be utilized.                                                       |                                                        |
|                                                                                                                                                     |                                                                                                  |                                                        |
| Spud Date:                                                                                                                                          | Rig Release Date:                                                                                |                                                        |
|                                                                                                                                                     |                                                                                                  |                                                        |
|                                                                                                                                                     |                                                                                                  |                                                        |
| I hereby certify that the inforn                                                                                                                    | nation above is true and complete to the best of my knowledge                                    | and belief.                                            |
|                                                                                                                                                     |                                                                                                  |                                                        |
| SIGNATURE So:                                                                                                                                       | TITLE Sr. Regulatory Advisor                                                                     | DATE 3(28(14                                           |
| Type or print nameDavid_                                                                                                                            | Stewart E-mail address:david_stewart@                                                            | oxy.com PHONE: 432-685-5717                            |
| For State Use Only                                                                                                                                  | Abrown TITLE Compliance                                                                          | W. 4/1/2011                                            |
| APPROVED BY: VY Conditions of Approval (if an                                                                                                       | ): TITLE CHIPLIANCE L                                                                            | DATE 7/1/2014                                          |

APR 0 2 2014

OXY USA WTP LP - Proposed East Eumont Unit #56 API No. 30-025-05680

105sx @ 317'-Surface

45sx @ 1575-1435' WOC-Tag

25sx @ 2790-2620' WOC-Tag

25sx @ 3754-3600'

7/92-CIBP @ 3754'

OXY USA WTP LP - Current East Eumont Unit #56 API No. 30-025-05680

7/92-CIBP @ 3754'