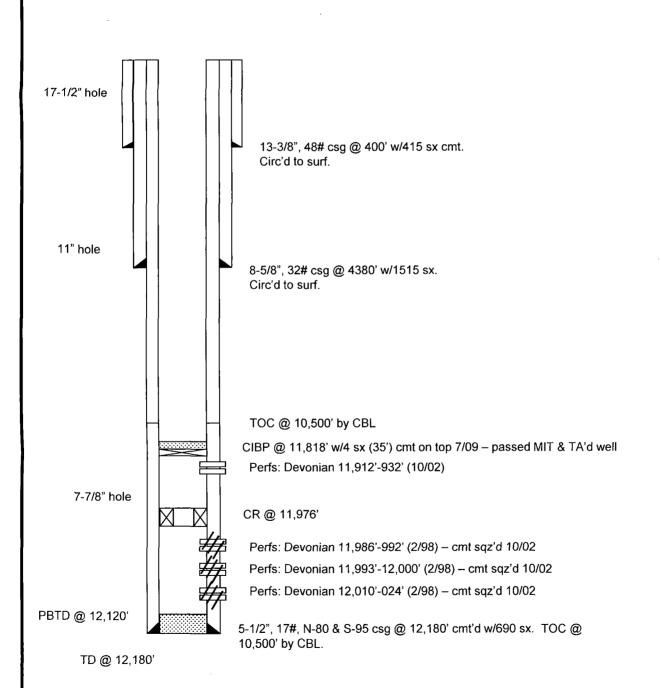

| Submil 1 Copy To Appropriate District Office                                                                                                                                                                                            | State of New Mexico                                                                      | / Form C-103                         |
|-----------------------------------------------------------------------------------------------------------------------------------------------------------------------------------------------------------------------------------------|------------------------------------------------------------------------------------------|--------------------------------------|
| District I – (575) 393-6161                                                                                                                                                                                                             | Energy, Minerals and Natural Resources                                                   | Revised July 18, 2013 WELL API NO.   |
| 1625 N. French Dr., Hobbs, NM 8824<br><u>District II</u> – (575) 748-1283                                                                                                                                                               | OU CONCEDIVATION DIVISION                                                                | 30-025-34154                         |
| 811 S. First St., Artesia, NM 88210<br><u>District III</u> – (505) 334-6178                                                                                                                                                             | OIL CONSERVATION DIVISION  1 2014 1220 South St. Francis Dr.                             | 5. Indicate Type of Lease            |
| 1000 Rio Brazos Rd., Aztec, NM WARD 3                                                                                                                                                                                                   | Santa Fe, NM 87505                                                                       | STATE FEE                            |
| 1220 S. St. Francis Dr., Santa Fe, NM                                                                                                                                                                                                   | ,                                                                                        | 6. State Oil & Gas Lease No.         |
|                                                                                                                                                                                                                                         | <b>IVED</b> CES AND REPORTS ON WELLS                                                     | 7. Lease Name or Unit Agreement Name |
| (DO NOT USE THIS FORM FOR PROPOS<br>DIFFERENT RESERVOIR. USE "APPLIC                                                                                                                                                                    | SALS TO DRILL OR TO DEEPEN OR PLUG BACK TO A<br>CATION FOR PERMIT" (FORM C-101) FOR SUCH | HOOD STATE                           |
| PROPOSALS.)  1. Type of Well: Oil Well                                                                                                                                                                                                  | Gas Well  Other                                                                          | 8. Well Number 1                     |
| 2. Name of Operator                                                                                                                                                                                                                     |                                                                                          | 9. OGRID Number                      |
| 3. Address of Operator                                                                                                                                                                                                                  | SERVES OPERATING LP                                                                      | 240974, V                            |
|                                                                                                                                                                                                                                         | 8, MIDLAND, TX 79702                                                                     | CAM; DEVONIAN                        |
| 4. Well Location                                                                                                                                                                                                                        |                                                                                          |                                      |
| Unit Letter <u>F</u> :                                                                                                                                                                                                                  | feet from theNORTH line and                                                              | 2310feet from theWESTline            |
| Section <u>25</u>                                                                                                                                                                                                                       | Township 10S Range 37E                                                                   | NMPM County LEA                      |
| 20.000 . 6 50 6 ° 10 0 0 1 €                                                                                                                                                                                                            | 11. Elevation (Show whether DR, RKB, RT, GR, etc., 3918' GL; 3936' KB                    | )                                    |
|                                                                                                                                                                                                                                         | 3710 GB, 3730 NB                                                                         |                                      |
| 12. Check Appropriate Box to Indicate Nature of Notice, Report or Other Data                                                                                                                                                            |                                                                                          |                                      |
| NOTICE OF INTENTION TO: SUBSEQUENT REPORT OF:                                                                                                                                                                                           |                                                                                          |                                      |
| PERFORM REMEDIAL WORK   PLUG AND ABANDON   REMEDIAL WORK   ALTERING CASING                                                                                                                                                              |                                                                                          |                                      |
| TEMPORARILY ABANDON                                                                                                                                                                                                                     |                                                                                          |                                      |
| PULL OR ALTER CASING                                                                                                                                                                                                                    | MULTIPLE COMPL CASING/CEMEN                                                              | T JOB L                              |
| DOWNHOLE COMMINGLE CLOSED-LOOP SYSTEM                                                                                                                                                                                                   | 2 YEAR EXT. [] OTHER                                                                     |                                      |
| OTHER: MIT                                                                                                                                                                                                                              | J OTHER.                                                                                 |                                      |
| 13. Describe proposed or completed operations. (Clearly state all pertinent details, and give pertinent dates, including estimated date                                                                                                 |                                                                                          |                                      |
| of starting any proposed work). SEE RULE 19.15.7.14 NMAC. For Multiple Completions: Attach wellbore diagram of proposed completion or recompletion.                                                                                     |                                                                                          |                                      |
| proposed completion of recompletion.                                                                                                                                                                                                    |                                                                                          |                                      |
|                                                                                                                                                                                                                                         |                                                                                          |                                      |
| Intent to perform mechanical integrity test (MIT). Well is temporarily abandoned with a CIBP at 11,818' with 4 sx cement on top (35'). Proposal is to run another MIT by testing the 5 ½" production casing to 500 psig for 30 minutes. |                                                                                          |                                      |
| Please disregard the previous sundry notice for an intent to plug and abandon the well. Legacy would like to defer plugging                                                                                                             |                                                                                          |                                      |
| the well because it might have potential future use as a salt water disposal well.                                                                                                                                                      |                                                                                          |                                      |
|                                                                                                                                                                                                                                         |                                                                                          |                                      |
|                                                                                                                                                                                                                                         |                                                                                          |                                      |
|                                                                                                                                                                                                                                         |                                                                                          |                                      |
|                                                                                                                                                                                                                                         |                                                                                          |                                      |
| Spud Date:                                                                                                                                                                                                                              | Rig Release Date:                                                                        |                                      |
| <u> </u>                                                                                                                                                                                                                                |                                                                                          |                                      |
| I hereby certify that the information                                                                                                                                                                                                   | above is true and complete to the best of my knowledg                                    | e and haliaf                         |
| Thereby certary that the information above is true and complete to the best of my knowledge and belief.                                                                                                                                 |                                                                                          |                                      |
| SIGNATURE Ham                                                                                                                                                                                                                           | Thus TITLE SENIOR ENGIN                                                                  | NEER DATE <u>03/27/2014</u>          |
|                                                                                                                                                                                                                                         |                                                                                          |                                      |
| Type or print name BLAIN I                                                                                                                                                                                                              | E-mail address: <u>blewis@legacyl</u>                                                    | p.com PHONE: <u>432-689-5200</u>     |
| For State Use Only                                                                                                                                                                                                                      |                                                                                          |                                      |
| APPROVED BY: Wayne Stown TITLE Compliance Office DATE 4/1/2014                                                                                                                                                                          |                                                                                          |                                      |
| Conditions of Approval (if any)                                                                                                                                                                                                         | ı                                                                                        | $\omega$ ''                          |

## **Hood State #1**

## Current Wellbore Diagram

2250' FNL & 2310' FWL, SEC. 25 T10S R37E

API No: 30-025-34154

Field: Cam Devonian

County: Lea

State: New Mexico

3918' GL:

KB:

Date: 2/12/14

By: BKL

3936' Spud date: 11-05-97