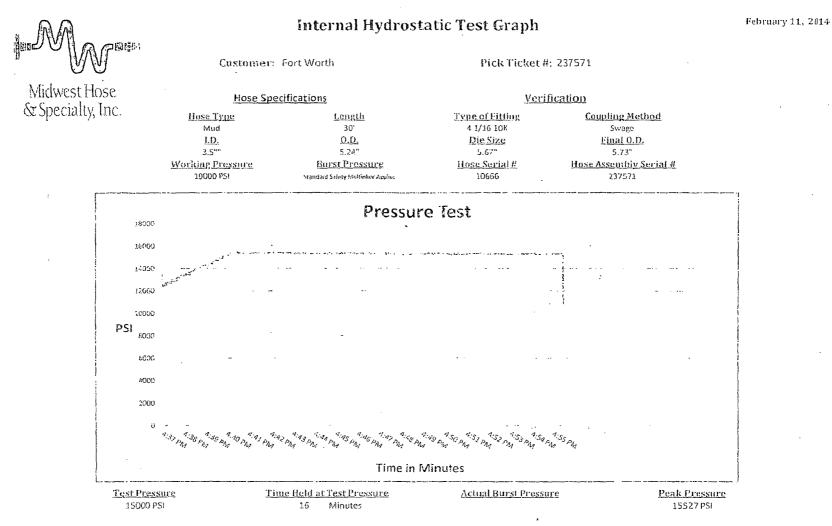

|                    |
| Dies Used                         | 5.67             | Dies Used                     | 5.67               |
|                                   | Hydrostatic Tes  | t Requirements                |                    |
| Test Pressure (psi)               | 15,000           | Hose assembly was tested      | with ambient water |
| Test Pressure Hold Time (minutes) | 16               | 16 temperature                |                    |
|                                   |                  |                               | ,                  |
| Date Tested                       | Tested           | By A                          | pproved By         |
| 2/11/2014                         |                  | an Alama                      |                    |



Comments: Hose assembly pressure tested with water at ambient temperature.

Tested By: Tony Kellington

Approved By: Ryan Adgins

## <u>Co-Flex line</u> <u>Conditions of Approval</u>

Variance approved to use flex line from BOP to choke manifold. Check condition of flexible line from BOP to choke manifold, replace if exterior is damaged or if line fails test. Line to be as straight as possible with no hard bends and is to be anchored according to Manufacturer's requirements. The flexible hose can be exchanged with a hose of equal size and equal or greater pressure rating. Anchor requirements, specification sheet and hydrostatic pressure test certification matching the hose in service, to be onsite for review. If the BLM inspector questions the straightness of the hose, a BLM engineer wil