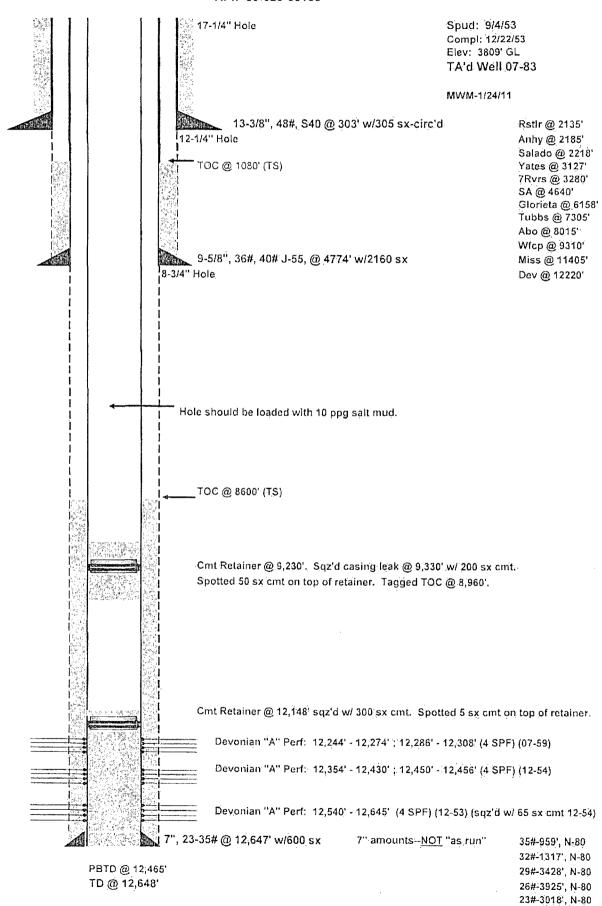

| Submit 3 Copies To Appropria BBS COCD Office State of New Mexico                                                                                                                                                                                                                                                                                                                                         | Form C-103                                              |
|----------------------------------------------------------------------------------------------------------------------------------------------------------------------------------------------------------------------------------------------------------------------------------------------------------------------------------------------------------------------------------------------------------|---------------------------------------------------------|
| District I 1625 N. French Dr., Hobbs, 例例8206 2014 Energy, Minerals and Natural Resources                                                                                                                                                                                                                                                                                                                 | WELL API NO.                                            |
| 1301 W. Grand Ave., Artesia, NM 88210 OIL CONSERVATION DIVISION                                                                                                                                                                                                                                                                                                                                          | 30-025-05138<br>5. Indicate Type of Lease               |
| District III 1000-Rio Brazos Rd., Aztec, NARECEIVED District IV  1220 South St. Francis Dr. Santa Fe, NM 87505                                                                                                                                                                                                                                                                                           | STATE FEE  6. State Oil & Gas Lease No.                 |
| 1220 S. St. Francis Dr., Santa Fe, NM<br>.87505                                                                                                                                                                                                                                                                                                                                                          | NA                                                      |
| SUNDRY NOTICES AND REPORTS ON WELLS  (DO NOT USE THIS FORM FOR PROPOSALS TO DRILL OR TO DEEPEN OR PLUG BACK TO A DIFFERENT RESERVOIR, USE "APPLICATION FOR PERMIT" (FORM C-101) FOR SUCH                                                                                                                                                                                                                 | 7. Lease Name or Unit Agreement Name<br>Lee Whitman "A" |
| PROPOSALS.)  1. Type of Well: Oil Well  Gas Well  Other                                                                                                                                                                                                                                                                                                                                                  | 8: Well Number                                          |
| 2. Name of Operator Resolute Natural Resources Co., LLC                                                                                                                                                                                                                                                                                                                                                  | 9. OGRID Number<br>295770                               |
| 3. Address of Operator 4000.N. Big Spring, Ste. 500<br>Midland, TX 79705                                                                                                                                                                                                                                                                                                                                 | 10: Pool name or Wildcat<br>Denton-Devonian             |
| 4. Well Location                                                                                                                                                                                                                                                                                                                                                                                         |                                                         |
| Unit Letter H: 1980 feet from the N line and 825 feet from the E line  Section 26 Township 14 S Range 37 E NMPM County LEA                                                                                                                                                                                                                                                                               |                                                         |
| 11. Elevation (Show whether DR, RKB, RT, GR, etc.) GL 3809  Pit or Below-grade Tank Application or Closure                                                                                                                                                                                                                                                                                               |                                                         |
| Pit type Depth to Groundwater Distance from nearest fresh water well Distance from nearest surface water                                                                                                                                                                                                                                                                                                 |                                                         |
| Pit Liner Thickness: mil Below-Grade Tank: Volume bbls; Construction Material                                                                                                                                                                                                                                                                                                                            |                                                         |
| 12. Check Appropriate Box to Indicate Nature of Notice, Report or Other Data                                                                                                                                                                                                                                                                                                                             |                                                         |
| NOTICE OF INTENTION TO:  PERFORM REMEDIAL WORK   PLUG AND ABANDON   REMEDIAL WORK   ALTERING CASING    TEMPORARILY ABANDON   CHANGE PLANS   COMMENCE DRILLING OPNS   P.AND A    PULL OR ALTER CASING   MULTIPLE COMPL   CASING/CEMENT JOB                                                                                                                                                                |                                                         |
| OTHER: OTHER:                                                                                                                                                                                                                                                                                                                                                                                            |                                                         |
| <ol> <li>Describe proposed or completed operations. (Clearly state all pertinent details, and give pertinent dates, including estimated date of starting any proposed work). SEE RULE 1103. For Multiple Completions: Attach wellbore diagram of proposed completion or recompletion.</li> <li>M.I. R/U N/D W.H. N/U B.O.P. T.I.H. w/ Tbg. to T.O.C. 8960' Circ. w/ 10 lb. gel brine P.O.O.H.</li> </ol> |                                                         |
| 2. Perf 7" @ 8065' Sqz. 50sx Tag @ 7965' P.O.O.H. Cut 7" @ 4824' L/D same. Perf ? 502 @ 6100' w/5055. Was FTAG                                                                                                                                                                                                                                                                                           |                                                         |
| 3. T.I.H. w/ Tbg. to 4824' spot 80sx Tag @ 4590' P.U.H. to 3177' spot 40sx P.U.H. t 2235' spot 40sx Tag @ 2135' P.O.O.H.                                                                                                                                                                                                                                                                                 |                                                         |
| 4. Perf. 9 5/8 @ 353' Sqz. 75sx Tag @ 235' Perf @ 60' Circ. Cmt. to Surf w/ 45sx. Verify visually N/D B.O.P. Cut off W.H. Install D.H.M. R.R. R/D M.O.                                                                                                                                                                                                                                                   |                                                         |
| 10 lb. Gelled brine between all plugs                                                                                                                                                                                                                                                                                                                                                                    |                                                         |
|                                                                                                                                                                                                                                                                                                                                                                                                          |                                                         |
|                                                                                                                                                                                                                                                                                                                                                                                                          |                                                         |
| NOTE: Closed loop system will be used all fluids to licensed facility                                                                                                                                                                                                                                                                                                                                    |                                                         |
| Thereby certify that the information above is true and complete to the best of my knowledge and belief. That the certify that any pit or below-grade tank has been/will be constructed or closed according to NMOCD guidelines , a general permit or an (attached) alternative OCD-approved plan .                                                                                                       |                                                         |
| SIGNATURE TITLE Sr Regulatory Analyst DATE 3-26-14                                                                                                                                                                                                                                                                                                                                                       |                                                         |
| Sherry Glass sglass@resoluteene                                                                                                                                                                                                                                                                                                                                                                          | rgy.com 303-573-4886 X158                               |
| Type or print name  E-mail address:                                                                                                                                                                                                                                                                                                                                                                      | Telephone No.                                           |
| APPROVED BY: 1 Alex Howr TITLE Compliance Chica DATE 4 4 2016 Conditions of Approval (if arty):                                                                                                                                                                                                                                                                                                          |                                                         |
| OIL CONSERVATION DIVISION - Hobbs office Must Be N 24 hours prior to the beginning of Plugging Operations.                                                                                                                                                                                                                                                                                               | otified APR 07 2014                                     |