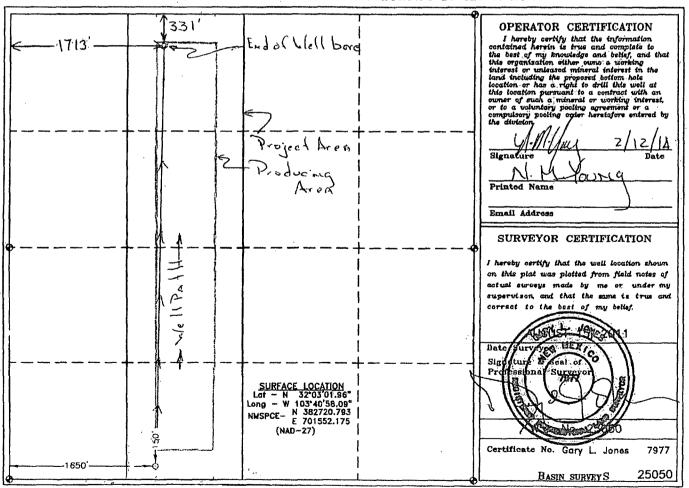

WELL LOCATION AND ACREAGE DEDICATION PLAT

☐ AMENDED REPORT

| 30 - 025 - 40 |                       | WC-025 605 5263208P |  |  |
|---------------|-----------------------|---------------------|--|--|
| Property Code | Property Name         | Well Number         |  |  |
| 39542         | RED HILLS WEST Unit   | 00bH                |  |  |
| OGRID No.     | Operator Name         | Elevation           |  |  |
| 14744         | MEWBOURNE OIL COMPANY | 3203'               |  |  |

## Surface Location

| UL or lot No. | Section | Township | Range | Lot Idn | Feet from the | North/South line | Feet from the | East/West line | County |
|---------------|---------|----------|-------|---------|---------------|------------------|---------------|----------------|--------|
| N             | 9       | 26 S     | 32 E  | ~-      | 150           | SOUTH            | 1650          | WEST           | LEA    |

## Bottom Hole Location If Different From Surface

| UL or lot No.  | Section | Township    | Range       | Lot Idn   | Feet from the | North/South line | Feet from the | East/West line | County |
|----------------|---------|-------------|-------------|-----------|---------------|------------------|---------------|----------------|--------|
| C              | 9       | 265         | 32E         |           | 331           | North            | 1743          | West           | Lea    |
| Dedicated Acre | Joint o | r Infill Co | nsolidation | Code · Or | der No. 306   |                  | 1650          |                |        |
| 160            |         |             |             |           |               |                  |               |                |        |