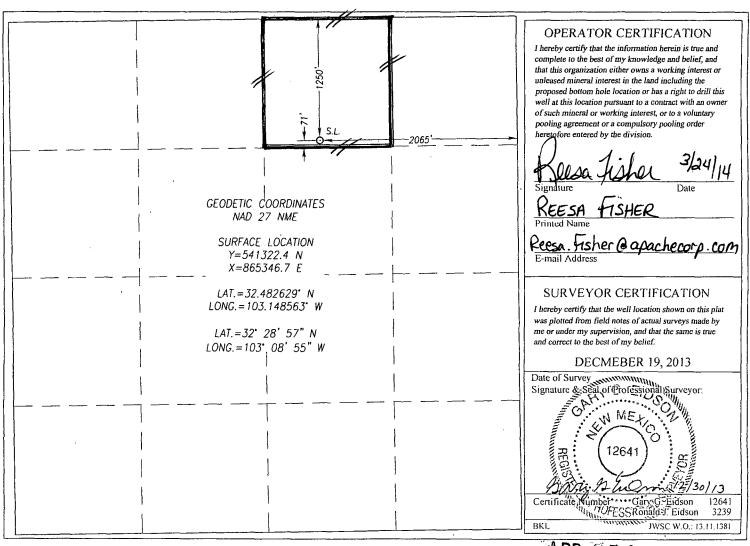

## WELL LOCATION AND ACREAGE DEDICATION PLAT

| 30-025-41584        | Pool Code<br>22900 | EUNICE; B-T-O, NOR     | , NORTH            |  |
|---------------------|--------------------|------------------------|--------------------|--|
| Property Code 22503 |                    | rty Name<br>EDU        | Well Number 662    |  |
| OGRID No.<br>873    | -,-                | tor Name<br>DRPORATION | Elevation<br>3443' |  |

## Surface Location

| UL or lot No. | Section | Township | Range | Lot Idn | Feet from the | North/South line | Feet from the | East/West line | County |
|---------------|---------|----------|-------|---------|---------------|------------------|---------------|----------------|--------|
| В             | 15      | 21-S     | 37-E  |         | 1250          | NORTH            | 2065          | EAST           | LEA    |

## Bottom Hole Location If Different From Surface

|                 |          |          |                | Dolloin Hon | Location ii Dine | aciii Fioili Suriace |               |                |        |
|-----------------|----------|----------|----------------|-------------|------------------|----------------------|---------------|----------------|--------|
| UL or lot No.   | Section  | Township | Range          | Lot Idn     | Feet from the    | North/South line     | Feet from the | East/West line | County |
|                 |          | •        |                |             | •                |                      |               |                | ,      |
| 1               | ł        |          |                |             |                  | ł                    |               | l l            |        |
| Dedicated Acres | Joint or | Infill C | onsolidation C | ode Orde    | er No.           |                      | <del></del>   | <u></u>        |        |