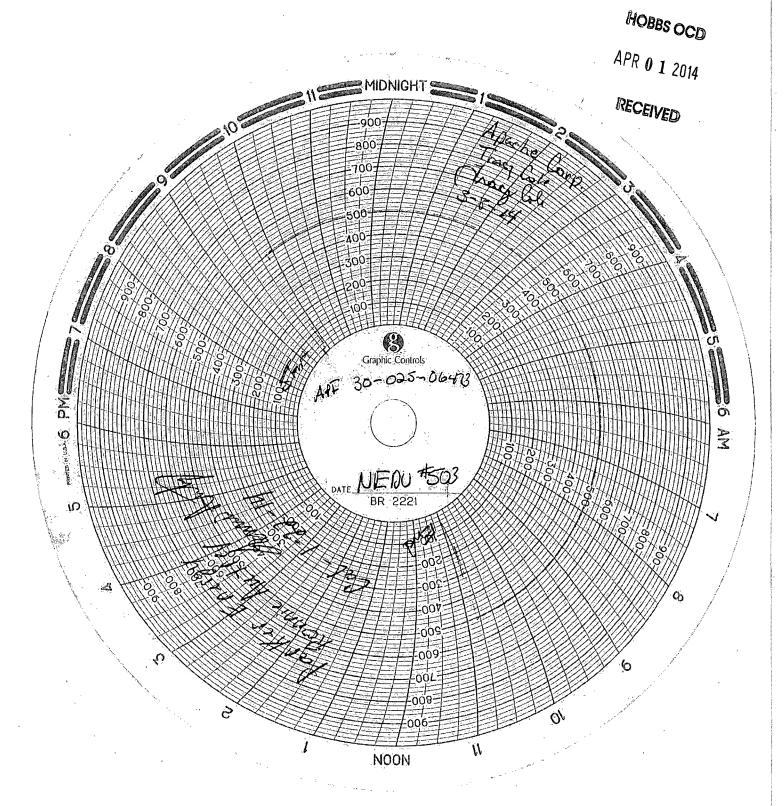

| HOBBS | OCD |
|-------|-----|
|-------|-----|

|                                                          | College I Compare A Compare Division                                                                                                                                                                                                                   |                                                 |                        | ادامه              | 99 OCD                  |                       |  |  |
|----------------------------------------------------------|--------------------------------------------------------------------------------------------------------------------------------------------------------------------------------------------------------------------------------------------------------|-------------------------------------------------|------------------------|--------------------|-------------------------|-----------------------|--|--|
|                                                          | Submit 1 Copy To Appropriate Distric Office                                                                                                                                                                                                            |                                                 | State of New Mex       | ico                |                         | Form C-103            |  |  |
|                                                          | District I - (575) 393-6161                                                                                                                                                                                                                            | Energy, Minerals and Natural Resources Revised. |                        |                    |                         | Revised July 18, 2013 |  |  |
|                                                          | 1625 N. French Dr., Hobbs, NM 88240                                                                                                                                                                                                                    |                                                 |                        |                    |                         |                       |  |  |
|                                                          | <u>District II</u> - (575) 748-1283<br>811 S. First St., Artesia, NM 88210                                                                                                                                                                             | OIL CO                                          | INSERVATION I          | DIVISION           |                         |                       |  |  |
|                                                          | District III - (505) 334-6178                                                                                                                                                                                                                          | ,                                               | 20 South St. France    | 1 .                | 5. Indicate Type of L   |                       |  |  |
|                                                          | 1000 Rio Brazos Rd., Aztec, NM 8741                                                                                                                                                                                                                    | n                                               |                        | D                  | IVED STATE 🗸            | FEE                   |  |  |
|                                                          | <u>District IV</u> – (505) 476-3460                                                                                                                                                                                                                    |                                                 | Santa Fe, NM 875       | (05)               | 6. State Oil & Gas Le   | ease No.              |  |  |
|                                                          | 1220 S. St. Francis Dr., Santa Fe, NM<br>87505                                                                                                                                                                                                         |                                                 |                        |                    |                         |                       |  |  |
|                                                          |                                                                                                                                                                                                                                                        | OTICES AND REE                                  | ORTS ON WELLS          |                    | 7' Lease Name or Un     | it Agreement Name     |  |  |
|                                                          | SUNDRY NOTICES AND REPORTS ON WELLS (DO NOT USE THIS FORM FOR PROPOSALS TO DRILL OR TO DEEPEN OR PLUG BACK TO A                                                                                                                                        |                                                 |                        |                    |                         |                       |  |  |
|                                                          | DIFFERENT RESERVOIR, USE "APPLICATION FOR PERMIT" (FORM C-101) FOR SUCH VIOLENTIAL (NEDU) / 42503                                                                                                                                                      |                                                 |                        |                    |                         |                       |  |  |
|                                                          | PROPOSALS.)                                                                                                                                                                                                                                            |                                                 |                        |                    |                         |                       |  |  |
|                                                          | 1. Type of Well: Oil Well                                                                                                                                                                                                                              | Gas Well                                        | Other Injection Well   | <i>J</i>           |                         |                       |  |  |
| ./                                                       | 2. Name of Operator                                                                                                                                                                                                                                    | 9. OGRID Number                                 |                        |                    |                         |                       |  |  |
| 0                                                        | Apache Corporation                                                                                                                                                                                                                                     |                                                 |                        |                    |                         |                       |  |  |
|                                                          | 3. Address of Operator                                                                                                                                                                                                                                 |                                                 |                        |                    | 10. Pool name or Wil    |                       |  |  |
|                                                          | 303 Veterans Airpark Lane, Suit                                                                                                                                                                                                                        | e 1000 Midland, T.                              | X 79705                | /                  | Eunice; B-T-D, North    | (22900)               |  |  |
|                                                          | 4. Well Location                                                                                                                                                                                                                                       |                                                 |                        |                    |                         |                       |  |  |
|                                                          | Unit Letter K                                                                                                                                                                                                                                          | : 2080 feet                                     | from the South         | line and 2080      | feet from th            | e West line           |  |  |
|                                                          | Section 10                                                                                                                                                                                                                                             |                                                 |                        | ge 37E             |                         | ounty Lea             |  |  |
|                                                          | 500.00                                                                                                                                                                                                                                                 |                                                 | (Show whether DR, I    |                    |                         | Junty Lea             |  |  |
|                                                          |                                                                                                                                                                                                                                                        | 11. Lievation                                   | 3470' GL               | (KD, KI, OK, e.c.) |                         |                       |  |  |
|                                                          | 3103                                                                                                                                                                                                                                                   |                                                 | 3470 GL                |                    |                         |                       |  |  |
|                                                          | 10 01                                                                                                                                                                                                                                                  | 1 4 1 . 5                                       |                        |                    |                         |                       |  |  |
|                                                          | 12. Check Appropriate Box to Indicate Nature of Notice, Report or Other Data                                                                                                                                                                           |                                                 |                        |                    |                         |                       |  |  |
|                                                          | NOTICE OF INTENTION TO: SUBSEQUENT REPORT OF:                                                                                                                                                                                                          |                                                 |                        |                    |                         |                       |  |  |
|                                                          |                                                                                                                                                                                                                                                        |                                                 |                        |                    |                         |                       |  |  |
|                                                          | PERFORM REMEDIAL WORK                                                                                                                                                                                                                                  | <del></del>                                     |                        | REMEDIAL WORK      |                         | TERING CASING         |  |  |
|                                                          | TEMPORARILY ABANDON                                                                                                                                                                                                                                    |                                                 |                        |                    |                         |                       |  |  |
|                                                          | PULL OR ALTER CASING                                                                                                                                                                                                                                   | ☐ MULTIPLE C                                    | OMPL □                 | CASING/CEMENT      | JOB 📙                   |                       |  |  |
|                                                          | DOWNHOLE COMMINGLE                                                                                                                                                                                                                                     |                                                 |                        |                    |                         |                       |  |  |
|                                                          | CLOSED-LOOP SYSTEM                                                                                                                                                                                                                                     |                                                 | _                      |                    | . MD                    |                       |  |  |
|                                                          | OTHER:                                                                                                                                                                                                                                                 | 1.1.1                                           |                        | OTHER: ANNUAL      |                         | 1 1                   |  |  |
|                                                          | 13. Describe proposed or completed operations. (Clearly state all pertinent details, and give pertinent dates, including estimated date of starting any proposed work). SEE RULE 19.15.7.14 NMAC. For Multiple Completions: Attach wellbore diagram of |                                                 |                        |                    |                         |                       |  |  |
|                                                          |                                                                                                                                                                                                                                                        |                                                 | E 19.15.7.14 NMAC.     | For Multiple Con   | npletions: Attach wellt | ore diagram of        |  |  |
|                                                          | proposed completion or                                                                                                                                                                                                                                 | recompletion.                                   |                        |                    |                         |                       |  |  |
|                                                          |                                                                                                                                                                                                                                                        |                                                 |                        |                    |                         |                       |  |  |
|                                                          | Angelo tested this well 2/8/2014                                                                                                                                                                                                                       |                                                 | al IIIO taatiaa - Caa  | h                  |                         |                       |  |  |
| ,                                                        | Apache tested this well 3/8/2014 f                                                                                                                                                                                                                     | or the required annu                            | ial UIC testing. See c | пап апаспес.       |                         |                       |  |  |
|                                                          |                                                                                                                                                                                                                                                        |                                                 |                        |                    |                         |                       |  |  |
|                                                          |                                                                                                                                                                                                                                                        |                                                 |                        |                    |                         |                       |  |  |
|                                                          |                                                                                                                                                                                                                                                        |                                                 |                        |                    |                         |                       |  |  |
|                                                          |                                                                                                                                                                                                                                                        |                                                 |                        |                    |                         |                       |  |  |
|                                                          |                                                                                                                                                                                                                                                        |                                                 |                        |                    |                         |                       |  |  |
|                                                          |                                                                                                                                                                                                                                                        |                                                 |                        |                    |                         |                       |  |  |
|                                                          |                                                                                                                                                                                                                                                        |                                                 |                        |                    |                         |                       |  |  |
|                                                          |                                                                                                                                                                                                                                                        |                                                 |                        |                    |                         |                       |  |  |
|                                                          |                                                                                                                                                                                                                                                        |                                                 |                        |                    |                         |                       |  |  |
|                                                          |                                                                                                                                                                                                                                                        |                                                 |                        |                    |                         |                       |  |  |
|                                                          | Spud Date: 9/24/1952                                                                                                                                                                                                                                   |                                                 | Rig Release Date       | : 12/3/1952        |                         |                       |  |  |
|                                                          | 9/24/1952                                                                                                                                                                                                                                              |                                                 | 3                      | 12/0/1002          |                         | -                     |  |  |
|                                                          |                                                                                                                                                                                                                                                        |                                                 |                        |                    |                         |                       |  |  |
|                                                          | I hereby certify that the informati                                                                                                                                                                                                                    | ion above is true ar                            | d complete to the her  | t of my knowledge  | a and haliaf            |                       |  |  |
|                                                          | I hereby certify that the information above is true and complete to the best of my knowledge and belief.                                                                                                                                               |                                                 |                        |                    |                         |                       |  |  |
|                                                          | $\Omega$                                                                                                                                                                                                                                               | 1.1                                             |                        |                    |                         |                       |  |  |
|                                                          | SIGNATURE KOOAG                                                                                                                                                                                                                                        | Tenhor                                          | TITLE Sr. Staff        | Reg Analyst        | DATE                    | 3/31/2014             |  |  |
|                                                          | SIGNATURE JUGA                                                                                                                                                                                                                                         | TIME                                            | HILE SHOULD            |                    | DATE                    |                       |  |  |
|                                                          | Type or print name Reesa Fishe                                                                                                                                                                                                                         | er                                              | F-mail address         | Reesa.Fisher@apa   | checorp.com DLION       | E: (432) 818-1062     |  |  |
|                                                          | For State Use Only                                                                                                                                                                                                                                     |                                                 | E-man aduress:         |                    | PHON                    | D. 102/010-1002       |  |  |
|                                                          | R . A                                                                                                                                                                                                                                                  | ()                                              | 4                      |                    |                         |                       |  |  |
| APPROVED BY: Jul Sanamak TITLE Stuff Manager DATE 4-1-14 |                                                                                                                                                                                                                                                        |                                                 |                        |                    |                         |                       |  |  |
|                                                          | Conditions of Approval (if any):                                                                                                                                                                                                                       | , , , = = = = = = = = = = = = = = = = =         | _ 11100 9/6            | -ij Vilanc         | DATE.                   |                       |  |  |
|                                                          |                                                                                                                                                                                                                                                        |                                                 |                        |                    |                         |                       |  |  |