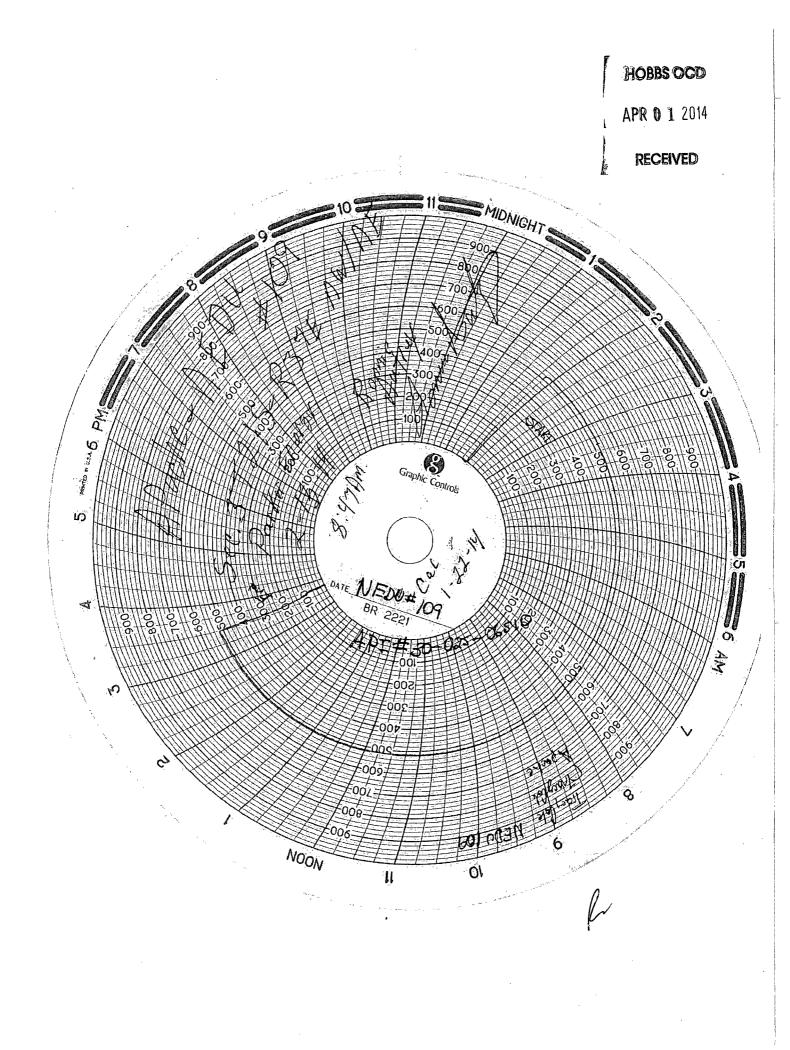

|                                                                                                                              |                                                                       |                                        | НО                          | BBS O                                                                  | CD                                                                  |                             |                 |
|------------------------------------------------------------------------------------------------------------------------------|-----------------------------------------------------------------------|----------------------------------------|-----------------------------|------------------------------------------------------------------------|---------------------------------------------------------------------|-----------------------------|-----------------|
|                                                                                                                              |                                                                       |                                        |                             | 012                                                                    | Expires: October 31, 2014<br>5. Lease Serial No.                    |                             |                 |
| Do not use th                                                                                                                | Y NOTICES AND REPO<br>is form for proposals<br>II. Use Form 3160-3 (A | to drill or to re-e                    | S<br>enter an               |                                                                        | NM-2512<br>6. If Indian, Allottee or                                | Tribe Name                  |                 |
| SUE                                                                                                                          | BMIT IN TRIPLICATE - Othe                                             | r instructions on page                 | ə 2.                        |                                                                        | 7. If Unit of CA/Agreen                                             | nent, Name and/or No.       |                 |
| 1. Type of Well                                                                                                              |                                                                       | ······································ |                             |                                                                        | NEDU                                                                |                             |                 |
| Oil Well Gas Well Other Injection Well                                                                                       |                                                                       |                                        |                             |                                                                        | 8. Well Name and No.<br>Northeast Drinkard Unit (NEDU) #109 (22503) |                             |                 |
| 2. Name of Operator<br>Apache Corporation (873)                                                                              |                                                                       |                                        |                             | V                                                                      | 9. API Well No.<br>30-025-06510                                     |                             |                 |
| 3a. Addréss<br>303 Velefans Airpark Lane, Suile 1000<br>Midland, TX 79705                                                    | 3b. Phone No. <i>(inclue</i><br>432/818-1062                          | ~                                      |                             | 10. Field and Pool or Exploratory Area<br>Eunice; B-T-D, North (22900) |                                                                     |                             |                 |
| 4. Location of Well (Footage, Sec.                                                                                           | 1)                                                                    |                                        | _                           | 11. County or Parish, State<br>Lea County, NM                          |                                                                     |                             |                 |
| 4850'FNL & 1980'FEL UL BLot 2 Sec 31                                                                                         | 216 R37E                                                              |                                        |                             | -                                                                      |                                                                     |                             |                 |
| 12. C.                                                                                                                       | HECK THE APPROPRIATE B                                                | OX(ES) TO INDICATI                     | E NATURE (                  | OF NOTIO                                                               | CE, REPORT OR OTHE                                                  | R DATA                      |                 |
| TYPE OF SUBMISSION TYPE OF AG                                                                                                |                                                                       |                                        |                             |                                                                        | <u>FION</u>                                                         |                             |                 |
| Notice of Intent                                                                                                             | Acidize                                                               | Deepen<br>Fracture Tre                 | eat                         | =                                                                      | uction (Start/Resume)                                               | Water Shut-Off              |                 |
| Subsequent Report                                                                                                            | Casing Repair                                                         | New Construction                       |                             | Reco                                                                   | mplete                                                              | Other ANNUAL MP             |                 |
| Final Abandonment Notice                                                                                                     | Change Plans                                                          | Plug and Ab                            | andon                       |                                                                        | porarily Abandon<br>r Disposal                                      |                             |                 |
| Apache tested this well 2/13/20                                                                                              | 14 for the required annual UIC                                        | C testing. See chart a                 | attached.                   |                                                                        |                                                                     |                             |                 |
|                                                                                                                              | ,                                                                     | Bellen                                 | anah                        |                                                                        | opted for Recon                                                     | rd Only                     |                 |
| 14. 1 hereby certify that the foregoin                                                                                       | g is true and correct. Name (Print                                    |                                        |                             |                                                                        |                                                                     |                             |                 |
| Reesa Fisher                                                                                                                 |                                                                       |                                        | Title Sr. Staff Reg Analyst |                                                                        |                                                                     |                             |                 |
| Signature Reesa                                                                                                              | . fisher                                                              | Date                                   | 03/31/201                   | 4                                                                      |                                                                     |                             |                 |
|                                                                                                                              | THIS SPACE                                                            | FOR FEDERAL                            | OR STA                      | TE OF                                                                  | FICE USE                                                            |                             |                 |
| Approved by                                                                                                                  |                                                                       |                                        |                             |                                                                        |                                                                     |                             |                 |
| Conditions of approval, if any, are all<br>that the applicant holds legal or equit<br>entitle the applicant to conduct opera |                                                                       |                                        |                             |                                                                        | l                                                                   |                             |                 |
| Title 18 U.S.C. Section 1001 and Tit<br>fictitious or fraudulent statements or                                               |                                                                       |                                        | knowingly and               | l willfully                                                            | to make to any department                                           | t or agency of the United S | tates any false |
| (Instructions on page 2)                                                                                                     |                                                                       |                                        |                             |                                                                        |                                                                     |                             |                 |