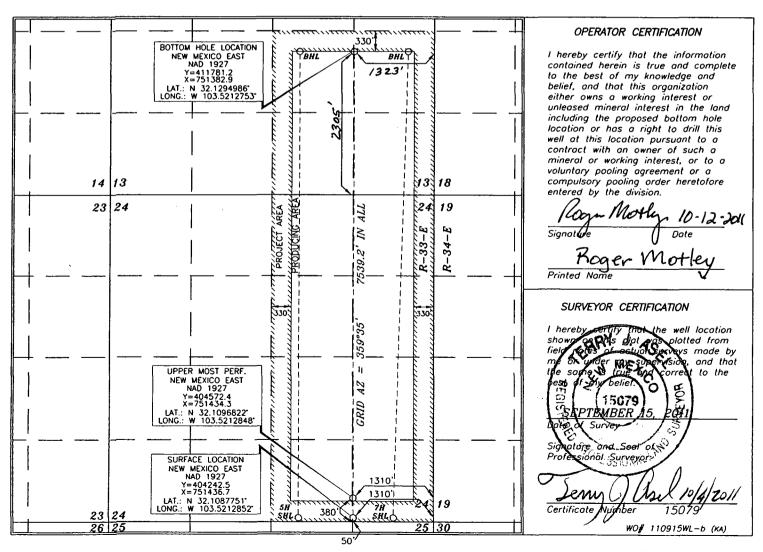

☐ AMENDED RÉPORT

RECEIVED

WELL LOCATION AND ACREAGE DEDICATION PLAT

| API Number    | Pool Code     | Pool Name                    |             |
|---------------|---------------|------------------------------|-------------|
| 30-025- 40537 | 97900         | Red Hills; Upper Bone Spring | Sha1e       |
| Property Code | •             | rly Name                     | Well Number |
| 39180         |               | FED. COM                     | 6H          |
| OGRID No.     | Operator Name |                              | Elevation   |
| 7377          |               | URCES, INC.                  | 3329.4      |

Surface Location Ronge County UL or lot no. Section Township Lot Idn Feet from the North/South line Feet from the Eost/West line P 24 25 SOUTH 33 EAST, N.M.P.M. 50' **SOUTH** 1310 **EAST** LEA Bottom Hole Location If Different From Surface North/South line Feet from the SOUTH UL or lot no. Section Township Range Lot Idn Feet from the East/West line County 13 25 SOUTH 33 EAST, N.M.P.M. **EAST** 2305 **LEA** Joint or Infill Consolidation Code Order No. **Dedicated Acres** 480