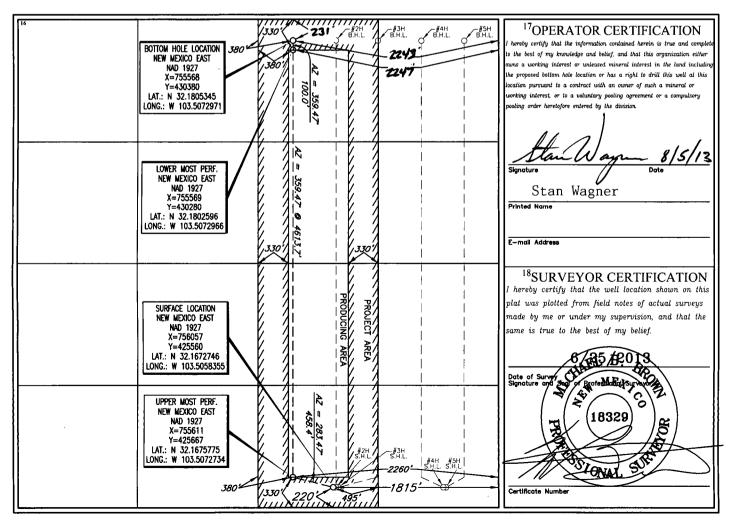

FORM C-102
Revised August 1, 2011
Submit one copy to appropriate
District Office

AMENDED REPORT

WELL LOCATION AND ACREAGE DEDICATION PLAT

Sante Fe, NM 87505

| <sup>1</sup> API Number        |                          |                            |                  | <sup>2</sup> Pool Code |               | <sup>3</sup> Pool Name       |                  |             |                          |        |
|--------------------------------|--------------------------|----------------------------|------------------|------------------------|---------------|------------------------------|------------------|-------------|--------------------------|--------|
| 30-025- <b>4/308</b>           |                          |                            | 97900            |                        | Re            | Red Hills; Bone Spring Upper |                  |             | Shale                    |        |
| <sup>4</sup> Property Code     |                          | <sup>5</sup> Property Name |                  |                        |               |                              |                  |             | <sup>6</sup> Well Number |        |
| •                              |                          |                            | DILLON 31        |                        |               |                              |                  |             | #1H                      |        |
| <sup>7</sup> OGRID No.         |                          | <sup>8</sup> Operator Name |                  |                        |               |                              |                  |             | <sup>9</sup> Elevation   |        |
| 7377                           |                          | EOG RESOURCES, INC.        |                  |                        |               |                              |                  | 3440'       |                          |        |
| <sup>10</sup> Surface Location |                          |                            |                  |                        |               |                              |                  |             |                          |        |
| UL or lot no.                  | Section                  | Township                   | Range            | Lot Idn                | Feet from the | North/South lin              | ne Feet from the | Ea          | st/West line             | County |
| 0                              | 31                       | 24-S                       | 34-E             | -                      | 220'          | SOUTH                        | 1815'            | EAST        |                          | LEA    |
|                                |                          |                            | •                |                        |               |                              | •                | •           |                          |        |
| UL or lot no.                  | Section                  | Township                   | Range            | Lot Idn                | Feet from the | North/South li               | ne Feet from the | Ea          | st/West line             | County |
| В                              | 31                       | 24-S                       | 34-E             | -                      | 231           | NORTH                        | 2243             | EAS         | ST                       | LEA    |
| 12Dedicated Acres              | <sup>13</sup> Joint or l | infill 14C                 | onsolidation Cod | e <sup>15</sup> Ord    | er No. 249    |                              | 2295             | <del></del> | •                        |        |