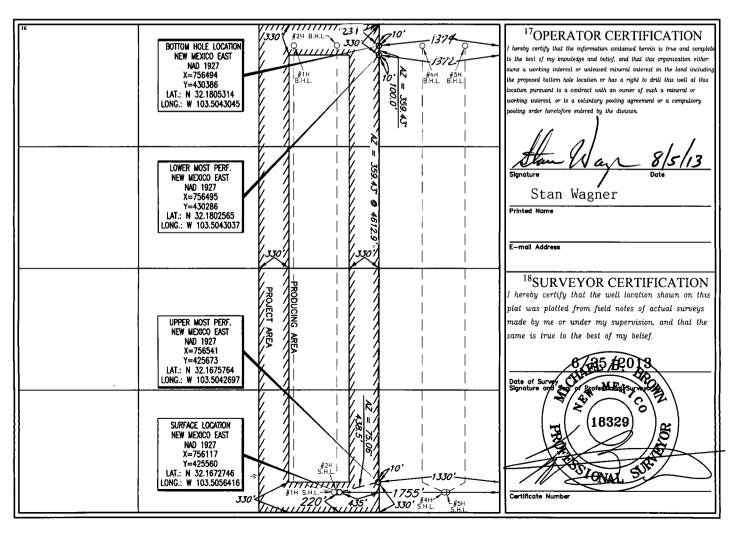

FORM C-102
Revised August 1, 2011
Submit one copy to appropriate
District Office

AMENDED REPORT

RECEIVED

WELL LOCATION AND ACREAGE DEDICATION PLAT

Sante Fe, NM 87505

|                                |                                  | VV                         | CLL LO                 | CATIO                | N AND ACK                    | LAGE DEDIC       | ATION FLA     | . 1   |                          |        |
|--------------------------------|----------------------------------|----------------------------|------------------------|----------------------|------------------------------|------------------|---------------|-------|--------------------------|--------|
|                                | г                                |                            | <sup>2</sup> Pool Code |                      | <sup>3</sup> Pool Name       |                  |               |       |                          |        |
| 30-025                         | 10                               | 9790                       | 00                     | R                    | Red Hills; Upper Bone Spring |                  |               | Shale |                          |        |
| <sup>4</sup> Property Code     |                                  | <sup>5</sup> Property Name |                        |                      |                              |                  |               |       | <sup>6</sup> Weli Number |        |
|                                |                                  | DILLON 31                  |                        |                      |                              |                  |               |       | #3H                      |        |
| <sup>7</sup> OGRID №.          |                                  | <sup>8</sup> Operator Name |                        |                      |                              |                  |               |       | <sup>9</sup> Elevation   |        |
| 7377                           |                                  | EOG RESOURCES, INC.        |                        |                      |                              |                  |               | 3440' |                          |        |
| <sup>10</sup> Surface Location |                                  |                            |                        |                      |                              |                  |               |       |                          |        |
| UL or lot no.                  | Section                          | Township                   | Range                  | Lot Idn              | Feet from the                | North/South line | Feet from the | Ea    | st/West line             | County |
| 0                              | 31                               | 24-S                       | 34-E                   | -                    | 220'                         | SOUTH            | 1755'         | EAS   | ST                       | LEA    |
|                                |                                  |                            |                        |                      |                              |                  |               |       |                          |        |
| UL or lot no.                  | Section                          | Township                   | Range                  | Lot Idn              | Feet from the                | North/South line | Feet from the | Ea    | st/West line             | County |
| В                              | 31                               | 24-S                       | 34-E                   | -                    | 231                          | NORTH            | 1374          | EAS   | ST                       | LEA    |
| <sup>2</sup> Dedicated Acres   | Acres 13 Joint or Infill 14 Cons |                            | solidation Cod         | e <sup>15</sup> Orde | r No. 235                    |                  | 1425          |       |                          |        |
| 160                            |                                  |                            |                        |                      |                              |                  |               |       |                          |        |