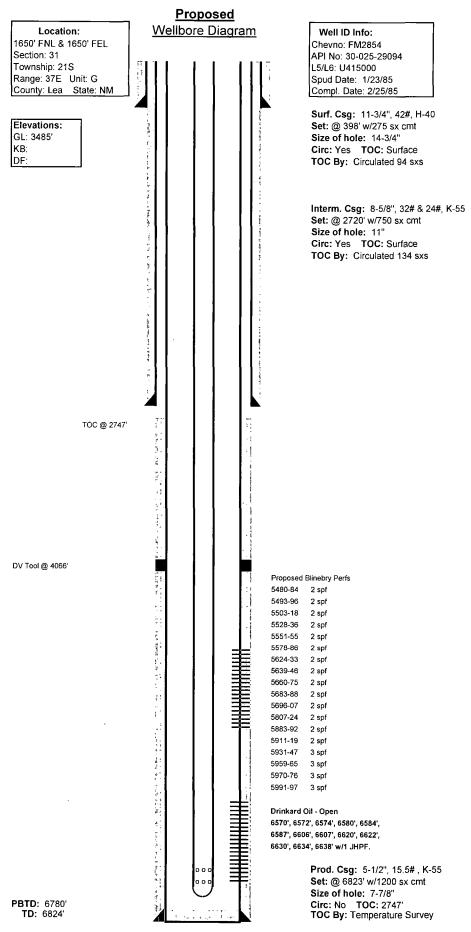

|                                                                                               |                                                             |                     |                                 |                                          |                                                          | I hereby ce plat was pl made by m same is tru  Date of Surv                                       | ertify that the well loc<br>lotted from field notes<br>se or under my superv<br>se and correct to the b                                                           | ation shown on this<br>of actual surveys<br>ision, and that the<br>vest of my belief.       |  |  |

Certificate Number



## Chevron U.S.A. Inc. Wellbore Diagram: MATB23

| Lease: OEU EUNICE FMT                                                 |                                         | TERN H T /NCT-B/ 23                                                                                                                                                                                                                                                                                                                                                                                                                                                                                                                                                         | Field: DRINKARD