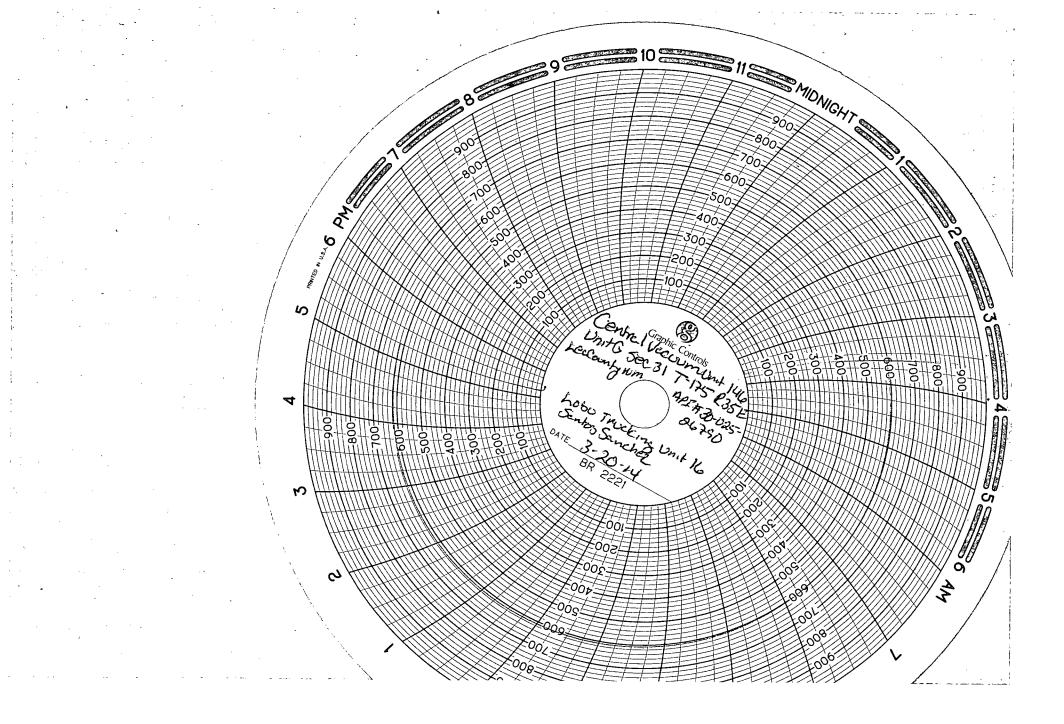

| Submit 1 Copy To Appropriate District BBS OCD State of New Mexico<br>Office Energy, Minerals and Natural Resources                                                                                                                                                  | Form C-103<br>Revised July 18, 2013                                                                        |  |  |  |
|---------------------------------------------------------------------------------------------------------------------------------------------------------------------------------------------------------------------------------------------------------------------|------------------------------------------------------------------------------------------------------------|--|--|--|
| $\frac{District II}{District II} = (575) 748-1283 $ APR 02 2014<br>$\frac{District II}{District II} = (575) 748-1283 $ APR 02 2014                                                                                                                                  | WELL API NO.                                                                                               |  |  |  |
| District II – (575) 748-1283 APK V 2 2014<br>811 S. First St., Artesia, NM 88210 OIL CONSERVATION DIVISION                                                                                                                                                          | 30-025-26790                                                                                               |  |  |  |
| District III (505) 224 6178 1000 C = (1 C) E = = = D                                                                                                                                                                                                                | <ul> <li>5. Indicate Type of Lease</li> <li>STATE FEE</li> <li>6. State Oil &amp; Gas Lease No.</li> </ul> |  |  |  |
| $\frac{District III}{1000 \text{ Rio Brazos Rd., Aztec, NM 87} Heceived} I220 South St. Francis Dr. Santa Fe, NM 87505$                                                                                                                                             |                                                                                                            |  |  |  |
| 1220 S. St. Francis Dr., Santa Fe, NM                                                                                                                                                                                                                               | o. State on & Gus Lease No.                                                                                |  |  |  |
| 87505<br>SUNDRY NOTICES AND REPORTS ON WELLS                                                                                                                                                                                                                        | 7. Lease Name or Unit Agreement Name                                                                       |  |  |  |
| (DO NOT USE THIS FORM FOR PROPOSALS TO DRILL OR TO DEEPEN OR PLUG BACK TO A                                                                                                                                                                                         | 7. Lease Name of Olint Agreement Mame                                                                      |  |  |  |
| DIFFERENT RESERVOIR. USE "APPLICATION FOR PERMIT" (FORM C-101) FOR SUCH                                                                                                                                                                                             | CENTRAL VACUUM UNIT                                                                                        |  |  |  |
| PROPOSALS.)<br>1. Type of Well: Oil Well 🛛 Gas Well 🔲 Other INJECTOR                                                                                                                                                                                                | 8. Well Number 146                                                                                         |  |  |  |
| 2. Name of Operator                                                                                                                                                                                                                                                 | 9. OGRID Number 4323                                                                                       |  |  |  |
| CHEVRON U.S.A. INC.                                                                                                                                                                                                                                                 | 3. OOKID Mullioci 4323                                                                                     |  |  |  |
| 3. Address of Operator                                                                                                                                                                                                                                              | 10. Pool name or Wildcat                                                                                   |  |  |  |
| 15 SMITH ROAD, MIDLAND, TEXAS 79705                                                                                                                                                                                                                                 | VACUUM; GRAYBURG SAN ANDRES                                                                                |  |  |  |
| 4. Well Location                                                                                                                                                                                                                                                    | _/ _/                                                                                                      |  |  |  |
| Unit Letter: G 2465 feet from NORTH line and 1335 feet from the EAS                                                                                                                                                                                                 | T line 🗸                                                                                                   |  |  |  |
| Section 31 Township 17S Range 35E                                                                                                                                                                                                                                   | NMPM County LEA                                                                                            |  |  |  |
| 11. Elevation (Show whether DR, RKB, RT, GR, etc                                                                                                                                                                                                                    |                                                                                                            |  |  |  |
|                                                                                                                                                                                                                                                                     |                                                                                                            |  |  |  |
| PERFORM REMEDIAL WORK       PLUG AND ABANDON       REMEDIAL WOR         TEMPORARILY ABANDON       CHANGE PLANS       COMMENCE DR         PULL OR ALTER CASING       MULTIPLE COMPL       CASING/CEMEN         DOWNHOLE COMMINGLE       COMMINGLE       CASING/CEMEN | SUBSEQUENT REPORT OF:<br>REMEDIAL WORK                                                                     |  |  |  |
|                                                                                                                                                                                                                                                                     | OTHER: RTRN TO INJECTION W/CHART                                                                           |  |  |  |
| <ol> <li>Describe proposed or completed operations. (Clearly state all pertinent details, ar<br/>of starting any proposed work). SEE RULE 19.15.7.14 NMAC. For Multiple Co<br/>proposed completion or recompletion.</li> </ol>                                      |                                                                                                            |  |  |  |
| 03/20/2014: NOTIFIED NMOCD. RAN CHART. PRESSURE TO 620 PSI FOR 30 MI                                                                                                                                                                                                | NUTES. (ORIGINAL CHART & COPY OF                                                                           |  |  |  |
| CHART ATTACHED).                                                                                                                                                                                                                                                    |                                                                                                            |  |  |  |
|                                                                                                                                                                                                                                                                     |                                                                                                            |  |  |  |
|                                                                                                                                                                                                                                                                     |                                                                                                            |  |  |  |
|                                                                                                                                                                                                                                                                     |                                                                                                            |  |  |  |
| Spud Date: Rig Release Date:                                                                                                                                                                                                                                        |                                                                                                            |  |  |  |
| pud Date: Rig Release Date:                                                                                                                                                                                                                                         |                                                                                                            |  |  |  |
| pud Date: Rig Release Date:                                                                                                                                                                                                                                         |                                                                                                            |  |  |  |
|                                                                                                                                                                                                                                                                     | ge and belief.                                                                                             |  |  |  |
| hereby certify that the information above is true and complete to the best of my knowledge                                                                                                                                                                          |                                                                                                            |  |  |  |
| hereby certify that the information above is true and complete to the best of my knowledge                                                                                                                                                                          |                                                                                                            |  |  |  |
|                                                                                                                                                                                                                                                                     |                                                                                                            |  |  |  |