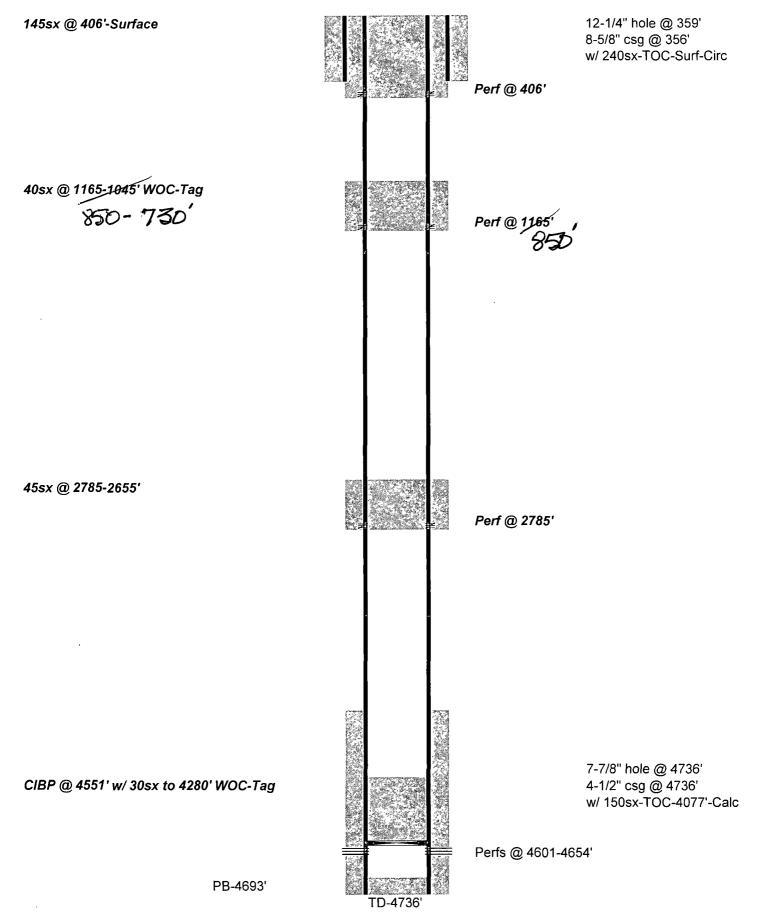

| Submit 1 Copy To Appropriate District , Office                                                                                                                                                                                                         | State of New Me                     |                    | p                                      | Form C-103<br>Revised July 18, 2013 |
|--------------------------------------------------------------------------------------------------------------------------------------------------------------------------------------------------------------------------------------------------------|-------------------------------------|--------------------|----------------------------------------|-------------------------------------|
| <ul> <li><u>District I</u> – (575) 393-6161</li> <li>Energy, Minerals and Natural Resources</li> <li>HOBBS OCD</li> </ul>                                                                                                                              |                                     |                    | WELL API NO.                           |                                     |
| District II - (575) 748-1283<br>811 S. First St., Artesia, NM 88210 OIL CONSERVATION DIVISION                                                                                                                                                          |                                     |                    | 30-025-08198                           |                                     |
| <u>District III</u> - (505) 334-6178 APR 07 2014 220 South St. Francis Dr.                                                                                                                                                                             |                                     |                    | 5. Indicate Type of Lease<br>STATE FEE |                                     |
| 1000 Rio Brazos Rd., Aztec, NM 87410<br><u>District IV</u> ~ (505) 476-3460<br>Santa Fe, NM 87505                                                                                                                                                      |                                     |                    | 6. State Oil & Gas Lease               |                                     |
| 1220 S. St. Francis Dr., Santa Fe, NM                                                                                                                                                                                                                  |                                     |                    | E9789-                                 | . (                                 |
| 87505 <b>REGEIVED</b><br>SUNDRY NOTICES AND REPORTS ON WELLS                                                                                                                                                                                           |                                     |                    | 7. Lease Name or Unit A                |                                     |
| (DO NOT USE THIS FORM FOR PROPOSALS TO DRILL OR TO DEEPEN OR PLUG BACK TO A<br>DIFFERENT RESERVOIR. USE "APPLICATION FOR PERMIT" (FORM C-101) FOR SUCH<br>PROPOSALS.)                                                                                  |                                     |                    | Monsanto State                         |                                     |
| 1. Type of Well: Oil Well Gas Well Other Injection                                                                                                                                                                                                     |                                     |                    | 8. Well Number 3                       |                                     |
| 2. Name of Operator                                                                                                                                                                                                                                    |                                     |                    | 9. OGRID Number                        |                                     |
| OXY USA Inc.                                                                                                                                                                                                                                           |                                     |                    | 16696<br>10. Pool name or Wildcat      |                                     |
| 3. Address of Operator<br>P.O. Box 50250 Midland, TX 79710                                                                                                                                                                                             |                                     |                    | Paduca Delaware                        |                                     |
| 4. Well Location                                                                                                                                                                                                                                       |                                     |                    | raanch jela                            | white                               |
| Unit Letter <u>0</u> : 660 feet from the <u>south</u> line and <u>1980</u> feet from the <u>east</u> line                                                                                                                                              |                                     |                    |                                        |                                     |
| Section 16 Township 255 Range 32E NMPM County Lea                                                                                                                                                                                                      |                                     |                    |                                        |                                     |
| 11. Elevation (Show whether DR, RKB, RT, GR, etc.) $3430'$                                                                                                                                                                                             |                                     |                    |                                        |                                     |
|                                                                                                                                                                                                                                                        |                                     |                    |                                        |                                     |
| 12. Check Appropriate Box to Indicate Nature of Notice, Report or Other Data                                                                                                                                                                           |                                     |                    |                                        |                                     |
| NOTICE OF INTENTION TO: SUBSEQUENT REPORT OF:                                                                                                                                                                                                          |                                     |                    |                                        |                                     |
| PERFORM REMEDIAL WORK PLUG AND ABANDON REMEDIAL WOR                                                                                                                                                                                                    |                                     |                    |                                        |                                     |
| TEMPORARILY ABANDON       CHANGE PLANS       COMMENCE DRI         PULL OR ALTER CASING       MULTIPLE COMPL       CASING/CEMENT                                                                                                                        |                                     |                    |                                        |                                     |
| PULL OR ALTER CASING  MULTIPLE COMPL CASING/CEMEN DOWNHOLE COMMINGLE                                                                                                                                                                                   |                                     |                    |                                        |                                     |
| CLOSED-LOOP SYSTEM                                                                                                                                                                                                                                     |                                     |                    |                                        |                                     |
| OTHER:                                                                                                                                                                                                                                                 |                                     | OTHER:             |                                        |                                     |
| 13. Describe proposed or completed operations. (Clearly state all pertinent details, and give pertinent dates, including estimated date of starting any proposed work). SEE RULE 19.15.7.14 NMAC. For Multiple Completions: Attach wellbore diagram of |                                     |                    |                                        |                                     |
| proposed completion or recompletion.                                                                                                                                                                                                                   |                                     |                    |                                        |                                     |
| TD-4736' PBTD-4693' Perfs-4601-4654'                                                                                                                                                                                                                   |                                     |                    |                                        |                                     |
| 8-5/8" 24# csg @ 359' w/ 240sx, 12-1/4" hole, TOC-Surf-Circ                                                                                                                                                                                            |                                     |                    |                                        |                                     |
| 4-1/2" 9.5# csg @ 4736' w/ 150sx, 7-7/8" hole, TOC-4077'-Calc                                                                                                                                                                                          |                                     |                    |                                        |                                     |
| 1. RIH & set CIBP @ 4551', M&P 30sx cmt to 4280' WOC-Tag<br>2. Perf @ 2785'. sqz 45sx cmt to 2655' WOC-Tag                                                                                                                                             |                                     |                    |                                        |                                     |
| 3. Perf @1165', sqz 40sx cmt to 1045' WOC-Tag 850' - 730                                                                                                                                                                                               |                                     |                    |                                        |                                     |
| 4. Perf @ 406' sqz 145sx cmt to surface                                                                                                                                                                                                                |                                     |                    |                                        |                                     |
| 10# MLF between plugs                                                                                                                                                                                                                                  |                                     |                    |                                        |                                     |
|                                                                                                                                                                                                                                                        | Above ground steel tanks will be    | e utilized.        |                                        |                                     |
| S. I.D. to                                                                                                                                                                                                                                             |                                     |                    |                                        |                                     |
| Spud Date:                                                                                                                                                                                                                                             | Rig Release Da                      | te:                |                                        |                                     |
|                                                                                                                                                                                                                                                        |                                     |                    |                                        |                                     |
| I hereby certify that the information a                                                                                                                                                                                                                | bove is true and complete to the be | st of my knowledge | e and belief.                          |                                     |
|                                                                                                                                                                                                                                                        | 1                                   |                    |                                        |                                     |
| SIGNATURE                                                                                                                                                                                                                                              |                                     |                    |                                        |                                     |
| Type or print name <u>David Stewart</u> E-mail address: <u>david stewart@oxy.com</u> PHONE: <u>432-685-5717</u>                                                                                                                                        |                                     |                    |                                        |                                     |
| For State Use Only N 1 O 10                                                                                                                                                                                                                            |                                     |                    |                                        |                                     |
| Malaw March ( and in Aller Alerand                                                                                                                                                                                                                     |                                     |                    |                                        |                                     |
| APPROVED BY: / Conditions of Approval (if any)                                                                                                                                                                                                         |                                     |                    |                                        |                                     |
| APR 2 4 2014                                                                                                                                                                                                                                           |                                     |                    |                                        |                                     |
|                                                                                                                                                                                                                                                        |                                     |                    | 4.4.1 1.1                              | V                                   |

PB-4693'

4-1/2" csg @ 4736' w/ 150sx-TOC-4077'-Calc