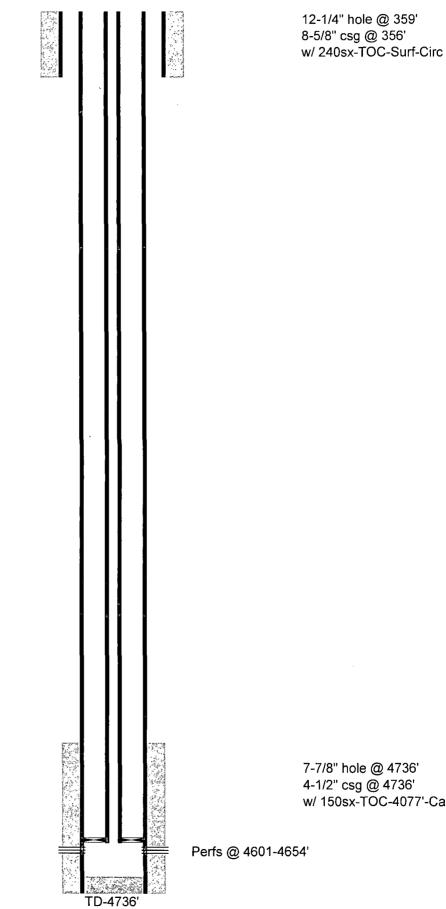

| Submit 1 Copy To Appropriate District , Office                                                                                                                                                                                                         | State of New Me                     |                    | p                                      | Form C-103<br>Revised July 18, 2013 |
|--------------------------------------------------------------------------------------------------------------------------------------------------------------------------------------------------------------------------------------------------------|-------------------------------------|--------------------|----------------------------------------|-------------------------------------|
| <ul> <li><u>District I</u> – (575) 393-6161</li> <li>Energy, Minerals and Natural Resources</li> <li>HOBBS OCD</li> </ul>                                                                                                                              |                                     |                    | WELL API NO.                           |                                     |
| District II - (575) 748-1283<br>811 S. First St., Artesia, NM 88210 OIL CONSERVATION DIVISION                                                                                                                                                          |                                     |                    | 30-025-08198                           |                                     |
| <u>District III</u> - (505) 334-6178 APR 07 2014 220 South St. Francis Dr.                                                                                                                                                                             |                                     |                    | 5. Indicate Type of Lease<br>STATE FEE |                                     |
| 1000 Rio Brazos Rd., Aztec, NM 87410<br><u>District IV</u> ~ (505) 476-3460<br>Santa Fe, NM 87505                                                                                                                                                      |                                     |                    | 6. State Oil & Gas Lease               |                                     |
| 1220 S. St. Francis Dr., Santa Fe, NM                                                                                                                                                                                                                  |                                     |                    | E9789-                                 | . (                                 |
| 87505 <b>REGEIVED</b><br>SUNDRY NOTICES AND REPORTS ON WELLS                                                                                                                                                                                           |                                     |                    | 7. Lease Name or Unit A                |                                     |
| (DO NOT USE THIS FORM FOR PROPOSALS TO DRILL OR TO DEEPEN OR PLUG BACK TO A<br>DIFFERENT RESERVOIR. USE "APPLICATION FOR PERMIT" (FORM C-101) FOR SUCH<br>PROPOSALS.)                                                                                  |                                     |                    | Monsanto State                         |                                     |
| 1. Type of Well: Oil Well Gas Well Other Injection                                                                                                                                                                                                     |                                     |                    | 8. Well Number 3                       |                                     |
| 2. Name of Operator                                                                                                                                                                                                                                    |                                     |                    | 9. OGRID Number                        |                                     |
| OXY USA Inc.                                                                                                                                                                                                                                           |                                     |                    | 16696<br>10. Pool name or Wildcat      |                                     |
| 3. Address of Operator<br>P.O. Box 50250 Midland, TX 79710                                                                                                                                                                                             |                                     |                    | Paduca Delaware                        |                                     |
| 4. Well Location                                                                                                                                                                                                                                       |                                     |                    | raanch jela                            | white                               |
| Unit Letter <u>0</u> : 660 feet from the <u>south</u> line and <u>1980</u> feet from the <u>east</u> line                                                                                                                                              |                                     |                    |                                        |                                     |
| Section 16 Township 255 Range 32E NMPM County Lea                                                                                                                                                                                                      |                                     |                    |                                        |                                     |
| 11. Elevation (Show whether DR, RKB, RT, GR, etc.) $3430'$                                                                                                                                                                                             |                                     |                    |                                        |                                     |
|                                                                                                                                                                                                                                                        |                                     |                    |                                        |                                     |
| 12. Check Appropriate Box to Indicate Nature of Notice, Report or Other Data                                                                                                                                                                           |                                     |                    |                                        |                                     |
| NOTICE OF INTENTION TO: SUBSEQUENT REPORT OF:                                                                                                                                                                                                          |                                     |                    |                                        |                                     |
| PERFORM REMEDIAL WORK PLUG AND ABANDON REMEDIAL WOR                                                                                                                                                                                                    |                                     |                    |                                        |                                     |
| TEMPORARILY ABANDON       CHANGE PLANS       COMMENCE DRI         PULL OR ALTER CASING       MULTIPLE COMPL       CASING/CEMENT                                                                                                                        |                                     |                    |                                        |                                     |
| PULL OR ALTER CASING  MULTIPLE COMPL CASING/CEMEN DOWNHOLE COMMINGLE                                                                                                                                                                                   |                                     |                    |                                        |                                     |
| CLOSED-LOOP SYSTEM                                                                                                                                                                                                                                     |                                     |                    |                                        |                                     |
| OTHER:                                                                                                                                                                                                                                                 |                                     | OTHER:             |                                        |                                     |
| 13. Describe proposed or completed operations. (Clearly state all pertinent details, and give pertinent dates, including estimated date of starting any proposed work). SEE RULE 19.15.7.14 NMAC. For Multiple Completions: Attach wellbore diagram of |                                     |                    |                                        |                                     |
| proposed completion or recompletion.                                                                                                                                                                                                                   |                                     |                    |                                        |                                     |
| TD-4736' PBTD-4693' Perfs-4601-4654'                                                                                                                                                                                                                   |                                     |                    |                                        |                                     |
| 8-5/8" 24# csg @ 359' w/ 240sx, 12-1/4" hole, TOC-Surf-Circ                                                                                                                                                                                            |                                     |                    |                                        |                                     |
| 4-1/2" 9.5# csg @ 4736' w/ 150sx, 7-7/8" hole, TOC-4077'-Calc                                                                                                                                                                                          |                                     |                    |                                        |                                     |
| 1. RIH & set CIBP @ 4551', M&P 30sx cmt to 4280' WOC-Tag<br>2. Perf @ 2785'. sqz 45sx cmt to 2655' WOC-Tag                                                                                                                                             |                                     |                    |                                        |                                     |
| 3. Perf @1165', sqz 40sx cmt to 1045' WOC-Tag 850' - 730                                                                                                                                                                                               |                                     |                    |                                        |                                     |
| 4. Perf @ 406' sqz 145sx cmt to surface                                                                                                                                                                                                                |                                     |                    |                                        |                                     |
| 10# MLF between plugs                                                                                                                                                                                                                                  |                                     |                    |                                        |                                     |
|                                                                                                                                                                                                                                                        | Above ground steel tanks will be    | e utilized.        |                                        |                                     |
| S. I.D. to                                                                                                                                                                                                                                             |                                     |                    |                                        |                                     |
| Spud Date:                                                                                                                                                                                                                                             | Rig Release Da                      | te:                |                                        |                                     |
|                                                                                                                                                                                                                                                        |                                     |                    |                                        |                                     |
| I hereby certify that the information a                                                                                                                                                                                                                | bove is true and complete to the be | st of my knowledge | e and belief.                          |                                     |
|                                                                                                                                                                                                                                                        | 1                                   |                    |                                        |                                     |
| SIGNATURE                                                                                                                                                                                                                                              |                                     |                    |                                        |                                     |
| Type or print name <u>David Stewart</u> E-mail address: <u>david stewart@oxy.com</u> PHONE: <u>432-685-5717</u>                                                                                                                                        |                                     |                    |                                        |                                     |
| For State Use Only N 1 O 10                                                                                                                                                                                                                            |                                     |                    |                                        |                                     |
| Malaw March ( and in Aller Alerand                                                                                                                                                                                                                     |                                     |                    |                                        |                                     |
| APPROVED BY: / Conditions of Approval (if any)                                                                                                                                                                                                         |                                     |                    |                                        |                                     |
| APR 2 4 2014                                                                                                                                                                                                                                           |                                     |                    |                                        |                                     |
|                                                                                                                                                                                                                                                        |                                     |                    | 4.4.1 1.1                              | V                                   |

PB-4693'

4-1/2" csg @ 4736' w/ 150sx-TOC-4077'-Calc