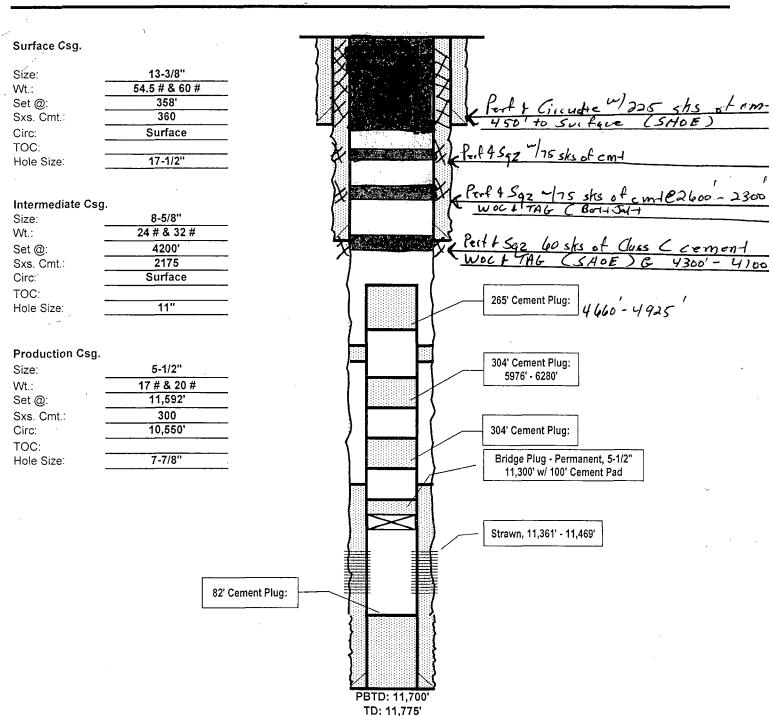

| Submit 1 Copy To Appropriate District Office                                                                                                         | State of New Me<br>Energy, Minerals and Natu                           |                       | Form C-103                                       |  |  |  |  |  |
|------------------------------------------------------------------------------------------------------------------------------------------------------|------------------------------------------------------------------------|-----------------------|--------------------------------------------------|--|--|--|--|--|
| <u>District I</u> – (575) 393-6161<br>1625 N. French Dr., Hobbs, NM 88240                                                                            | WELL API NO. Revised August 1, 2011                                    |                       |                                                  |  |  |  |  |  |
| <u>District II</u> – (575) 748-1283                                                                                                                  | HOBBS OCD<br>OIL CONSERVATION                                          | DIVISION              | 30-025-29138                                     |  |  |  |  |  |
| District III – (505) 334-6178                                                                                                                        | APR 07 2014 Santa Fe, NM 83                                            | ncis Dr.              | 5. Indicate Type of Lease  STATE FEE             |  |  |  |  |  |
| 1000 Rio Brazos Rd., Aztec, NM 87410 District IV – (505) 476-3460                                                                                    | 6. State Oil & Gas Lease No.                                           |                       |                                                  |  |  |  |  |  |
| 1220 S. St. Francis Dr., Santa Fe, NM<br>87505                                                                                                       | <b>RECEIVED</b>                                                        |                       |                                                  |  |  |  |  |  |
| SUNDRY NOT (DO NOT USE THIS FORM FOR PROPC                                                                                                           | 7. Lease Name or Unit Agreement Name<br>CARTER SHIPP STRAWN UNIT       |                       |                                                  |  |  |  |  |  |
| DIFFERENT RESERVOIR. USE "APPLI PROPOSALS.)  1. Type of Well: Oil Well                                                                               | 8. Well Number: 3                                                      |                       |                                                  |  |  |  |  |  |
| 2. Name of Operator                                                                                                                                  | 9. OGRID Number: 4323                                                  |                       |                                                  |  |  |  |  |  |
| Chevron U.S.A. INC.                                                                                                                                  |                                                                        |                       |                                                  |  |  |  |  |  |
| 3. Address of Operator 15 Smith Road Midland, TX 7970                                                                                                | 5                                                                      |                       | 10. Pool name or Wildcat LOVINGTON PEEN. UNIT    |  |  |  |  |  |
| 4. Well Location                                                                                                                                     | J                                                                      |                       |                                                  |  |  |  |  |  |
|                                                                                                                                                      | 810'feet from theNORTH                                                 | H line and 60         | 60' feet from the EAST line                      |  |  |  |  |  |
| Section 28                                                                                                                                           | Township 16-S Range                                                    |                       | NMPM County Lea                                  |  |  |  |  |  |
|                                                                                                                                                      | ,                                                                      | RKB, RT, GR, etc.,    |                                                  |  |  |  |  |  |
| 12 Charles                                                                                                                                           |                                                                        | -t                    | Parasta v Otlas Pata                             |  |  |  |  |  |
| 12. Check A                                                                                                                                          | Appropriate Box to Indicate N                                          | ature of Notice,      | Report or Other Data                             |  |  |  |  |  |
|                                                                                                                                                      | ITENTION TO:                                                           |                       | SEQUENT REPORT OF:                               |  |  |  |  |  |
| PERFORM REMEDIAL WORK ☐ PLUG AND ABANDON ☒ REMEDIAL WORK ☐ ALTERING CASING ☐ TEMPORARILY ABANDON ☐ CHANGE PLANS ☐ COMMENCE DRILLING OPNS.☐ P AND A ☐ |                                                                        |                       |                                                  |  |  |  |  |  |
| PULL OR ALTER CASING                                                                                                                                 | MULTIPLE COMPL                                                         | CASING/CEMEN          |                                                  |  |  |  |  |  |
| DOWNHOLE COMMINGLE                                                                                                                                   | _                                                                      |                       | _                                                |  |  |  |  |  |
| OTHER:                                                                                                                                               |                                                                        | OTHER:                | П                                                |  |  |  |  |  |
|                                                                                                                                                      |                                                                        |                       | d give pertinent dates, including estimated date |  |  |  |  |  |
| of starting any proposed we proposed completion or rec                                                                                               |                                                                        | C. For Multiple Cor   | mpletions: Attach wellbore diagram of            |  |  |  |  |  |
|                                                                                                                                                      | 75'', PBTD 11,700' PERFS: 11,3                                         | 61' – 11,469' CIBI    | P:@ 11,300' w/ 100' of cement                    |  |  |  |  |  |
| Cement                                                                                                                                               | Plug 4660' - 4925', Cement Plug 59                                     | 976' – 6280' ,        |                                                  |  |  |  |  |  |
|                                                                                                                                                      | OD @ 358', w/360 sks , 17-1/2" hol<br>4# & 32# csg. @ 4200''w/1875 sks |                       | purface                                          |  |  |  |  |  |
|                                                                                                                                                      | ' # & 20# csg. @ 4200 w/16/3 sks                                       |                       |                                                  |  |  |  |  |  |
|                                                                                                                                                      |                                                                        | ,                     | ,                                                |  |  |  |  |  |
| <ol> <li>MIRUWSU. NDWH. NUE</li> <li>Pressure Test casing to 500</li> </ol>                                                                          | OPE.  Opsi and record/report findings                                  |                       |                                                  |  |  |  |  |  |
|                                                                                                                                                      | ass C cement, @ 4300' – 4100', WO                                      | C & TAG, (Shoe)       |                                                  |  |  |  |  |  |
| 4. Perf & Sqz w/ 75 sks , @ 2                                                                                                                        | 2600' – 2300', WOC & TAG (Botto                                        | om of Salt)           |                                                  |  |  |  |  |  |
| 5. Perf & Sqz w75 sks of Class C cement, WOC & TAG, (Top of Salt) <b>2180</b> 6. Perf & Circulate w/225 sks of C cement 450'-Surface. (Shoe)         |                                                                        |                       |                                                  |  |  |  |  |  |
| 7. Cut off wellhead and anchors 3' below grade. Weld on dry hole marker. Clean location.                                                             |                                                                        |                       |                                                  |  |  |  |  |  |
| 8. CLOSED LOOP SYSTEM                                                                                                                                | 1 USED.                                                                |                       |                                                  |  |  |  |  |  |
|                                                                                                                                                      |                                                                        |                       |                                                  |  |  |  |  |  |
|                                                                                                                                                      |                                                                        |                       |                                                  |  |  |  |  |  |
| Spud Date:                                                                                                                                           | Rig Release Da                                                         | nte:                  |                                                  |  |  |  |  |  |
|                                                                                                                                                      | <del></del>                                                            |                       |                                                  |  |  |  |  |  |
| I hereby certify that the information                                                                                                                | abayass true and complete to the b                                     | est of my knowledg    | a and boliof                                     |  |  |  |  |  |
| Thereby certify that the into may on                                                                                                                 | adove is true and complete to the or                                   | est of my knowledg    | e and benef.                                     |  |  |  |  |  |
| SIGNATURE //                                                                                                                                         | TITLE                                                                  | <u>Representative</u> | DATE03/20/2014                                   |  |  |  |  |  |
| Type or print name Robert Hol                                                                                                                        | den F-mail addracc                                                     | rholden@kevene        | rgy.com PHONE: 432-523-5155                      |  |  |  |  |  |
| For State Use Only                                                                                                                                   | JO 1                                                                   |                       |                                                  |  |  |  |  |  |
| APPROVED BY:                                                                                                                                         | MHOWN TITLE CON                                                        | npliance (            | Miles DATE 4/9/2014                              |  |  |  |  |  |
| Conditions of Approval (if any):                                                                                                                     |                                                                        | •                     |                                                  |  |  |  |  |  |

## CURRENT WELLBORE DIAGRAM CSSU 003

| Created:        |                     | Ву: |       | Field:                | Lovington    |
|-----------------|---------------------|-----|-------|-----------------------|--------------|
| Updated:        | 1/7/2014            | By: | dyuy  | Well No.:             | 3            |
| Lease:          | Carter-Shipp Strawn |     |       | Twp/Rng:              | 16-S/37-E    |
| Surf Location:  |                     |     |       | Unit Ltr:             |              |
| BH Location:    |                     |     |       | API:                  | 30-025-29138 |
| County:         | Lea                 | KB: | 14'   | Original Spud Date:   |              |
| Current Status: | Ta'd Producer       | RF: | 3802' | Original Compl. Date: |              |
| State:          | NM                  | GL: | 3788' | Formation:            | Strawn       |

TD: 11,775'