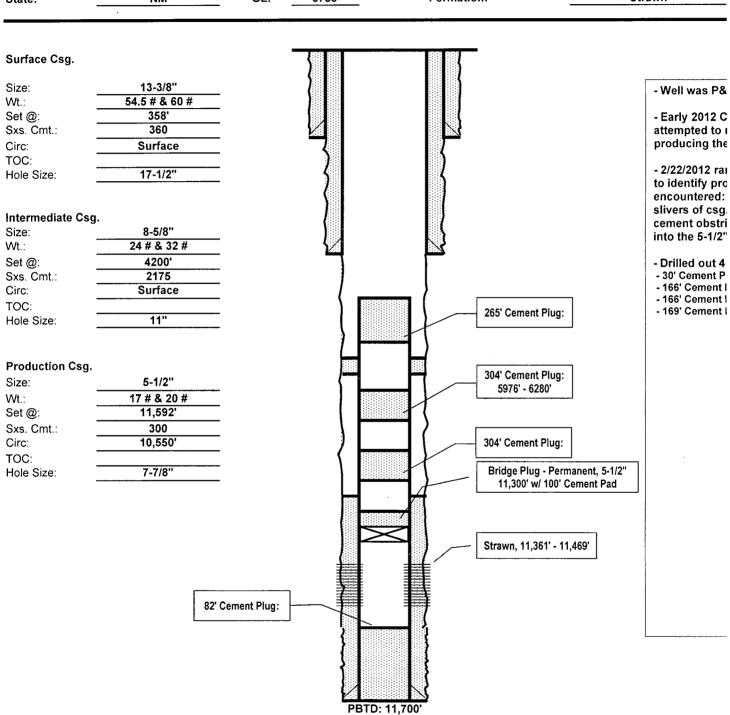

## CURRENT WELLBORE DIAGRAM CSSU 003

| Created:               |                     | By: |       | Field:                | Lovington    |
|------------------------|---------------------|-----|-------|-----------------------|--------------|
| Updated:               | 1/7/2014            | By: | dyuy  | Well No.:             | 3            |
| Lease:                 | Carter-Shipp Strawn | -   |       | Twp/Rng:              | 16-S/37-E    |
| Surf Location:         |                     |     |       | Unit Ltr:             |              |
| BH Location:           |                     |     |       | API:                  | 30-025-29138 |
| County:                | Lea                 | KB: | 14'   | Original Spud Date:   |              |
| <b>Current Status:</b> | Ta'd Producer       | RF: | 3802' | Original Compl. Date: |              |
| State:                 | NM                  | GL: | 3788' | Formation:            | Strawn       |