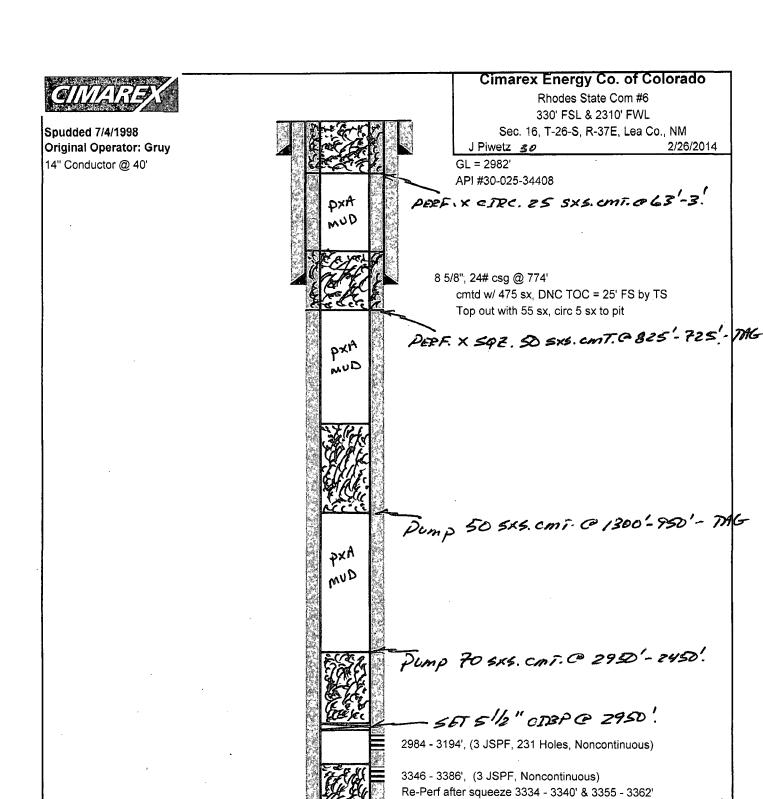

Spudded 7/4/1998 Original Operator: Gruy

## Cimarex Energy Co. of Colorado

Rhodes State Com #6 330' FSL & 2310' FWL N

Sec. 16, T-26-S, R-37E, Lea Co., NM

J Piwetz 30-025-34408

2/26/2014

GL = 2982' API #30-025-34408

8 5/8", 24# csg @ 774' cmtd w/ 475 sx, DNC TOC = 25' FS by TS Top out with 55 sx, circ 5 sx to pit

No rod or tubing data available

2984 - 3194', (3 JSPF, 231 Holes, Noncontinuous)

3346 - 3386', (3 JSPF, Noncontinuous) Re-Perf after squeeze 3334 - 3340' & 3355 - 3362'

3535 - 3570 (3 JSPF, Noncontinuous) Squeezed

3632 - 3652' (3 JSPF, Noncontinuous) Squeezed

3729 - 3770' (3 JSPF, Noncontinuous)

5-1/2",15.5 # J-55 @ 3850' cmtd w/ 850 sx Howco Lite FB 350 sx "C", Circ 150 sx to pit.

TD = 3850' PBD = 3829'

14" Conductor @ 40'

CICR @ 3420' 8/25/98

CIBP @ 3680' 8/25/98

PBD = 3829'

CICR @ 3420' 8/25/98

CIBP @ 3680' 8/25/98

3535 - 3570 (3 JSPF, Noncontinuous) Squeezed

- Dump 25 SXS.conT.co 3420- 3290!

3632 - 3652' (3 JSPF, Noncontinuous) Squeezed

3729 - 3770' (3 JSPF, Noncontinuous)

5-1/2",15.5 # J-55 @ 3850' cmtd w/ 850 sx Howco Lite FB 350 sx "C", Circ 150 sx to pit.

41 20140 3AG

2/26/2014