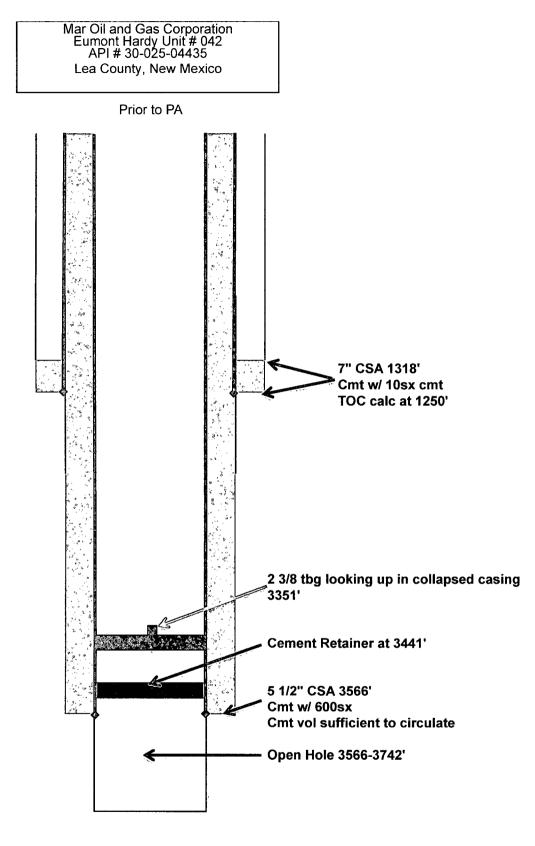

| Submit 1 Copy To Appropriate District State of New Mexico                                                                                                                       | Form C-103                                           |
|---------------------------------------------------------------------------------------------------------------------------------------------------------------------------------|------------------------------------------------------|
| Office UOBBS OCD Minards and Natural Bas                                                                                                                                        |                                                      |
| 1625 N. French Dr., Hobbs, NM 88240                                                                                                                                             | WELL API NO.                                         |
| District II – (575) 748-1283<br>811 S. First St., Artesia, NM 88210 APR 0 8 2014 CONSERVATION DIVIS                                                                             | SION 30-025-04435<br>5. Indicate Type of Lease       |
| District 111 – (505) 334-6178 1220 South St. Francis Dr                                                                                                                         | · STATE STATE                                        |
| 1000 Rio Brazos Rd., Aztec, NM 87410 Santa Fe, NM 87505   District IV - (505) 476-3460 RECEIVED Santa Fe, NM 87505                                                              | 6. State Oil & Gas Lease No.                         |
| 1220 S. St. Francis Dr., Santa Fe, NM<br>87505                                                                                                                                  |                                                      |
| SUNDRY NOTICES AND REPORTS ON WELLS                                                                                                                                             | 7. Lease Name or Unit Agreement Name                 |
| (DO NOT USE THIS FORM FOR PROPOSALS TO DRILL OR TO DEEPEN OR PLUG BACK                                                                                                          | TO A Eumont Hardy Unit                               |
| DIFFERENT RESERVOIR. USE "APPLICATION FOR PERMIT" (FORM C-101) FOR SUCH PROPOSALS.)                                                                                             |                                                      |
| 1. Type of Well: Oil Well 🗌 Gas Well 🗌 Other <b>WIW</b>                                                                                                                         | 8. Well Number 042                                   |
| 2. Name of Operator                                                                                                                                                             | 9. OGRID Number<br>151228                            |
| Mar Oil and Gas Corporation   3. Address of Operator                                                                                                                            | 10. Pool name or Wildcat                             |
| PO Box 5155 Santa Fe, NM 87502                                                                                                                                                  | Eumont; Yates, 7 Rivers, Queen                       |
| 4. Well Location                                                                                                                                                                |                                                      |
| Unit LetterI:3300feet from the _North line and                                                                                                                                  |                                                      |
| Section 1 Township 21S Range                                                                                                                                                    |                                                      |
| 11. Elevation (Show whether DR, RKB, I                                                                                                                                          | RT, GR, etc.)                                        |
| and the second                                                                |                                                      |
| 12. Check Appropriate Box to Indicate Nature of                                                                                                                                 | of Notice. Report or Other Data                      |
|                                                                                                                                                                                 |                                                      |
|                                                                                                                                                                                 |                                                      |
| — — — — — — — — — — — — — — — — — — — —                                                                                                                                         |                                                      |
|                                                                                                                                                                                 |                                                      |
|                                                                                                                                                                                 | IG/CEMENT JOB                                        |
| DOWNHOLE COMMINGLE                                                                                                                                                              |                                                      |
| OTHER:                                                                                                                                                                          | R: 👘 🗌                                               |
| 13. Describe proposed or completed operations. (Clearly state all pertinen                                                                                                      |                                                      |
| of starting any proposed work). SEE RULE 19.15.7.14 NMAC. For N                                                                                                                 | Aultiple Completions: Attach wellbore diagram of     |
| proposed completion or recompletion.<br>All well fluids with be circulated to steel pit x No earthen pit will be constructed x any solids will be hauled to Sundance            |                                                      |
| 7" casing set at 1318' x Cemented with 10 sx cmt x TOC calculated @1250'                                                                                                        |                                                      |
| 5 1/2" casing set at 3566' x Cemented with 600 sx cmt x TOC calculated @ surface                                                                                                |                                                      |
| Open hole 3566-3742' x TS – 1495' x BS – 2550'                                                                                                                                  |                                                      |
| CICR at 3441' x Casing collapsed around 2 3/8" tbg at 3351'                                                                                                                     |                                                      |
| Run tbg open ended to 3350' x spot 25sx cmt plug x pull tbg x WOC x tag plug at 3100'                                                                                           |                                                      |
| Displace well with gelled brine water xp tbg to 2600' x Spot 25sx cmt plug<br>Perf casing at 1495' (TS and Surface shoe plug) x Squeeze with 45sx cmt x WOC x tag plug at 1268' |                                                      |
| Perf casing at 350' Squeeze with 35sy cmt y WOC y tag cmt plug y fill casin                                                                                                     | ig with coment - TF WELL WILL CITC APTER             |
| Cut off wellhead and SU anchors x Install NMOCD regulation PA marker                                                                                                            | v Pren location for release f CNL, Chill and Chiller |
| VERIFY CMT TO SURFACE ALL CSG. ST                                                                                                                                               |                                                      |
|                                                                                                                                                                                 |                                                      |
| Spud Date: Rig Release Date:                                                                                                                                                    |                                                      |
|                                                                                                                                                                                 |                                                      |
|                                                                                                                                                                                 |                                                      |
| I hereby certify that the information above is true and complete to the best of m                                                                                               | y knowledge and belief.                              |
|                                                                                                                                                                                 |                                                      |
| SIGNATURE Billy E- Vinche TITLE Foreman                                                                                                                                         | DATE 4/4/14                                          |
|                                                                                                                                                                                 |                                                      |
| Type or print name <i>Billy E. Prichard</i> E-mail address: billy<br>For State Use Only                                                                                         | @pwllc.net PHONE: 432-934-7680                       |
|                                                                                                                                                                                 | · Olli Alabaul                                       |
| APPROVED BY: Maley Stown TITLE Compliance Office Date 4/8/2014                                                                                                                  |                                                      |
| Conditions of Approval (if any):                                                                                                                                                |                                                      |
| N                                                                                                                                                                               | APR 1 4 2014                                         |
|                                                                                                                                                                                 |                                                      |