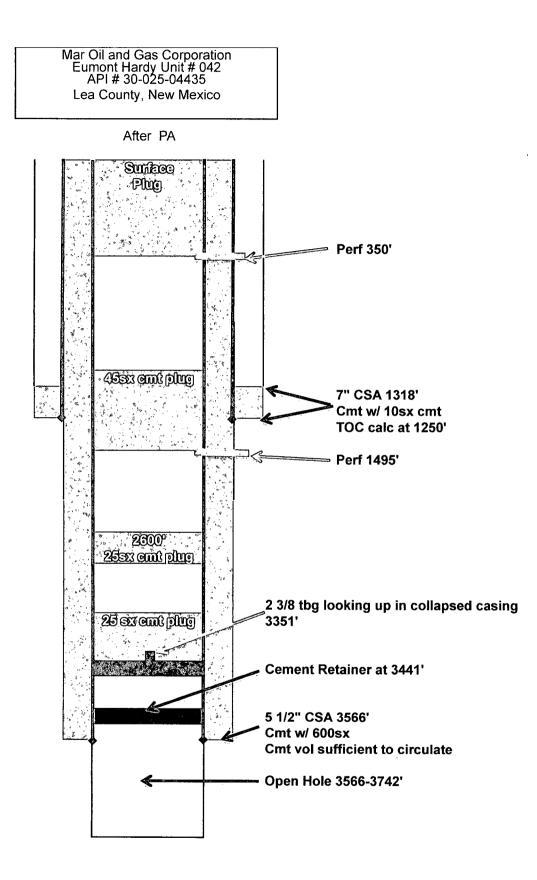

| Submit 1 Copy To Appropriate District State of New Mexico                                                                                                                       | Form C-103                                           |
|---------------------------------------------------------------------------------------------------------------------------------------------------------------------------------|------------------------------------------------------|
| Office UOBBS OCD Minards and Natural Bas                                                                                                                                        |                                                      |
| 1625 N. French Dr., Hobbs, NM 88240                                                                                                                                             | WELL API NO.                                         |
| District II – (575) 748-1283<br>811 S. First St., Artesia, NM 88210 APR 0 8 2014 CONSERVATION DIVIS                                                                             | SION 30-025-04435<br>5. Indicate Type of Lease       |
| District 111 – (505) 334-6178 1220 South St. Francis Dr                                                                                                                         | · STATE STATE                                        |
| 1000 Rio Brazos Rd., Aztec, NM 87410 Santa Fe, NM 87505   District IV - (505) 476-3460 RECEIVED Santa Fe, NM 87505                                                              | 6. State Oil & Gas Lease No.                         |
| 1220 S. St. Francis Dr., Santa Fe, NM<br>87505                                                                                                                                  |                                                      |
| SUNDRY NOTICES AND REPORTS ON WELLS                                                                                                                                             | 7. Lease Name or Unit Agreement Name                 |
| (DO NOT USE THIS FORM FOR PROPOSALS TO DRILL OR TO DEEPEN OR PLUG BACK                                                                                                          | TO A Eumont Hardy Unit                               |
| DIFFERENT RESERVOIR. USE "APPLICATION FOR PERMIT" (FORM C-101) FOR SUCH PROPOSALS.)                                                                                             |                                                      |
| 1. Type of Well: Oil Well 🗌 Gas Well 🗌 Other <b>WIW</b>                                                                                                                         | 8. Well Number 042                                   |
| 2. Name of Operator                                                                                                                                                             | 9. OGRID Number<br>151228                            |
| Mar Oil and Gas Corporation   3. Address of Operator                                                                                                                            | 10. Pool name or Wildcat                             |
| PO Box 5155 Santa Fe, NM 87502                                                                                                                                                  | Eumont; Yates, 7 Rivers, Queen                       |
| 4. Well Location                                                                                                                                                                |                                                      |
| Unit LetterI:3300feet from the _North line and                                                                                                                                  |                                                      |
| Section 1 Township 21S Range                                                                                                                                                    |                                                      |
| 11. Elevation (Show whether DR, RKB, I                                                                                                                                          | RT, GR, etc.)                                        |
| and the second                                                                |                                                      |
| 12. Check Appropriate Box to Indicate Nature of                                                                                                                                 | of Notice. Report or Other Data                      |
|                                                                                                                                                                                 |                                                      |
|                                                                                                                                                                                 |                                                      |
| — — — — — — — — — — — — — — — — — — — —                                                                                                                                         |                                                      |
|                                                                                                                                                                                 |                                                      |
|                                                                                                                                                                                 | IG/CEMENT JOB                                        |
| DOWNHOLE COMMINGLE                                                                                                                                                              |                                                      |
| OTHER:                                                                                                                                                                          | R: 👘 🗌                                               |
| 13. Describe proposed or completed operations. (Clearly state all pertinen                                                                                                      |                                                      |
| of starting any proposed work). SEE RULE 19.15.7.14 NMAC. For N                                                                                                                 | Aultiple Completions: Attach wellbore diagram of     |
| proposed completion or recompletion.<br>All well fluids with be circulated to steel pit x No earthen pit will be constructed x any solids will be hauled to Sundance            |                                                      |
| 7" casing set at 1318' x Cemented with 10 sx cmt x TOC calculated @1250'                                                                                                        |                                                      |
| 5 1/2" casing set at 3566' x Cemented with 600 sx cmt x TOC calculated @ surface                                                                                                |                                                      |
| Open hole 3566-3742' x TS – 1495' x BS – 2550'                                                                                                                                  |                                                      |
| CICR at 3441' x Casing collapsed around 2 3/8" tbg at 3351'                                                                                                                     |                                                      |
| Run tbg open ended to 3350' x spot 25sx cmt plug x pull tbg x WOC x tag plug at 3100'                                                                                           |                                                      |
| Displace well with gelled brine water xp tbg to 2600' x Spot 25sx cmt plug<br>Perf casing at 1495' (TS and Surface shoe plug) x Squeeze with 45sx cmt x WOC x tag plug at 1268' |                                                      |
| Perf casing at 350' Squeeze with 35sy cmt y WOC y tag cmt plug y fill casin                                                                                                     | ig with coment - TF WELL WILL CITC APTER             |
| Cut off wellhead and SU anchors x Install NMOCD regulation PA marker                                                                                                            | v Pren location for release f CNL, Chill and Chiller |
| VERIFY CMT TO SURFACE ALL CSG. ST                                                                                                                                               |                                                      |
|                                                                                                                                                                                 |                                                      |
| Spud Date: Rig Release Date:                                                                                                                                                    |                                                      |
|                                                                                                                                                                                 |                                                      |
|                                                                                                                                                                                 |                                                      |
| I hereby certify that the information above is true and complete to the best of m                                                                                               | y knowledge and belief.                              |
|                                                                                                                                                                                 |                                                      |
| SIGNATURE Billy E- Vinche TITLE Foreman                                                                                                                                         | DATE 4/4/14                                          |
|                                                                                                                                                                                 |                                                      |
| Type or print name <i>Billy E. Prichard</i> E-mail address: billy<br>For State Use Only                                                                                         | @pwllc.net PHONE: 432-934-7680                       |
|                                                                                                                                                                                 | · Olli Alabaul                                       |
| APPROVED BY: Maley Stown TITLE Compliance Office Date 4/8/2014                                                                                                                  |                                                      |
| Conditions of Approval (if any):                                                                                                                                                |                                                      |
| N                                                                                                                                                                               | APR 1 4 2014                                         |
|                                                                                                                                                                                 |                                                      |