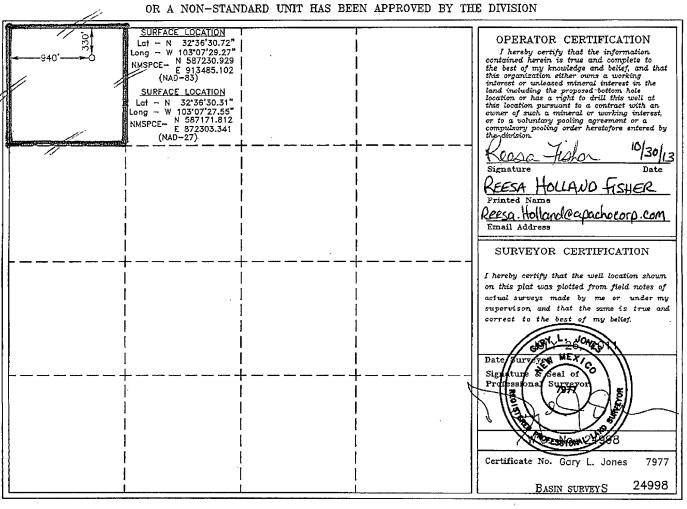

WELL LOCATION AND ACREAGE DEDICATION PLAT

|                            |           | ,                       | METE FO                          | CATION   | AND ACKER          | GE DEDICALI      | ON PLAI       |                |        |  |  |
|----------------------------|-----------|-------------------------|----------------------------------|----------|--------------------|------------------|---------------|----------------|--------|--|--|
| API Number<br>30-025-40890 |           |                         |                                  | 3250     |                    | HOUSE, DRINKARD  |               |                |        |  |  |
| Property Code<br>30323     |           | Property Name WHITE OWL |                                  |          |                    |                  | Well Number   |                |        |  |  |
| 0GRID No.<br>873           |           |                         | Operator Name APACHE CORPORATION |          |                    |                  |               |                |        |  |  |
|                            |           | ,                       |                                  |          | Surface Loca       | ation            |               |                |        |  |  |
| UL or lot No.              | Section   | Township                | Range                            | Lot Idn  | Feet from the      | North/South line | Feet from the | East/West line | County |  |  |
| D                          | 2         | 20 S                    | 38 E                             |          | 330                | NORTH            | 940           | WEST           | LEA    |  |  |
|                            |           |                         | Bottom                           | Hole Loc | eation If Diffe    | erent From Sur   | face          |                | •      |  |  |
| UL or lot No.              | Section   | Township                | Range                            | Lot Idn  | Feet from the      | North/South line | Feet from the | East/West line | County |  |  |
| Dedicated Acre             | s Joint o | r Infill Co             | nsolidation (                    |          | ler No.<br>HC-522, | PLC-384          |               |                | L      |  |  |

NO ALLOWABLE WILL BE ASSIGNED TO THIS COMPLETION UNTIL ALL INTERESTS HAVE BEEN CONSOLIDATED