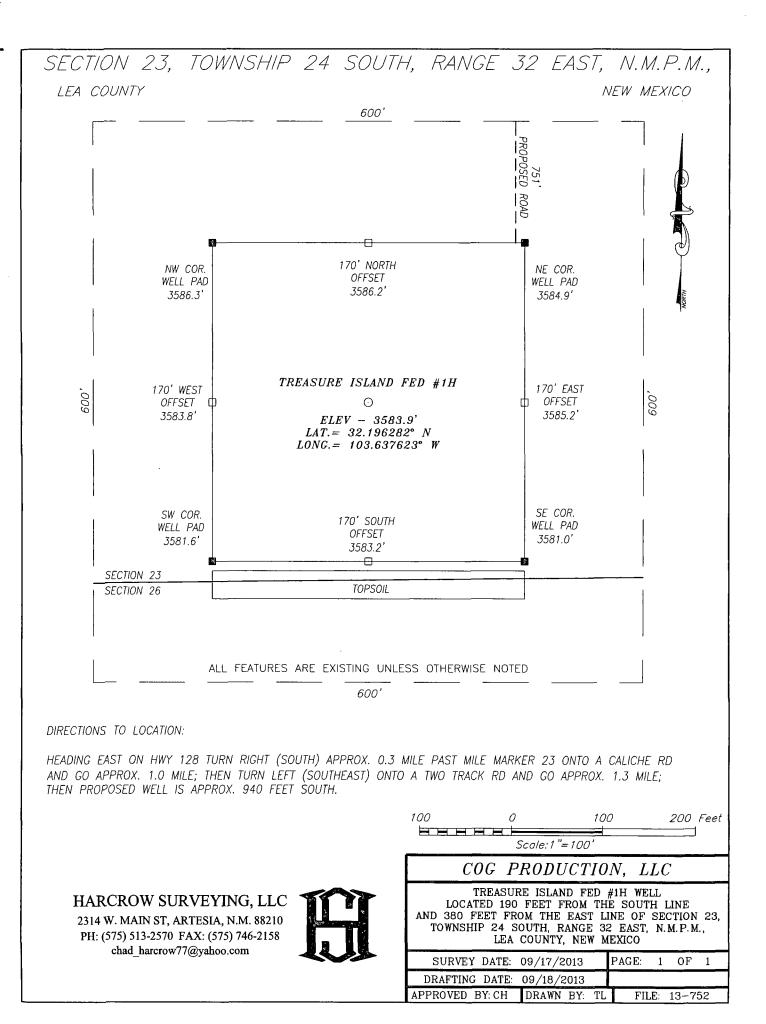

\_\_\_\_

Surface Use Plan COG Production LLC Treasure Island Federal #1H SHL: 190' FSL & 380' FEL UL P Section 23, T24S, R32E BHL: 330' FNL & 380' FEL UL A Section 23, T24S, R32E Lea County, New Mexico