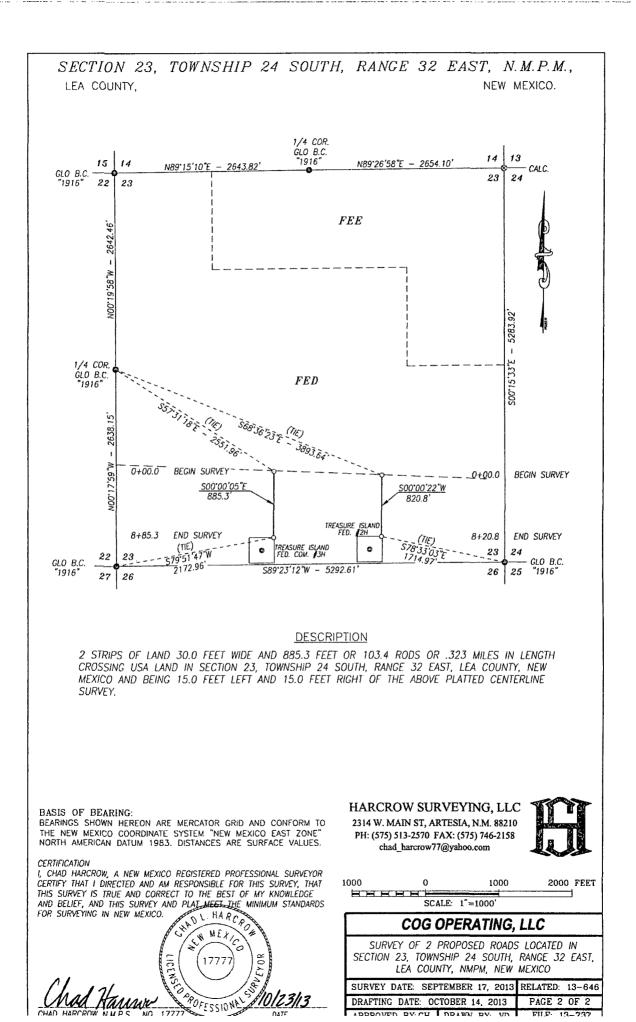

| DISTRICT I<br>1425 N. FRENCH DR.,<br>Phone: (575) 393-6161<br>DISTRICT II<br>011 S. FIRST ST.,<br>Phone: (575) 748-128:<br>DISTRICT III<br>1000 RIO BRAZOS J<br>Phone: (505) 334-61<br>DISTRICT IV<br>1220 S. ST. FRANCIS J<br>Phone: (505) 478-34 | Pax: (575) 393-(<br>ARTESIA, NM<br>3 Fax: (575) 74<br>RD., AZTEC, N<br>78 Fax: (505) | 88210<br>8-9720<br>NM 87410<br>334-8170<br>NM 87505<br>478-3482 |                                                                                                                                                                                                                   | erals &<br>ONSI<br>1220 SC<br>Santa I | ERVATIO<br>OUTH ST. F<br>Fe, New Me | Resources De                                                                                       | epartment<br>SION APR<br>RE                                                                                                                                                                                                                                                                                                                                                                                                                                                                                                  | Silonat Courdcopy t  | ict Office     |
|----------------------------------------------------------------------------------------------------------------------------------------------------------------------------------------------------------------------------------------------------|--------------------------------------------------------------------------------------|-----------------------------------------------------------------|-------------------------------------------------------------------------------------------------------------------------------------------------------------------------------------------------------------------|---------------------------------------|-------------------------------------|----------------------------------------------------------------------------------------------------|------------------------------------------------------------------------------------------------------------------------------------------------------------------------------------------------------------------------------------------------------------------------------------------------------------------------------------------------------------------------------------------------------------------------------------------------------------------------------------------------------------------------------|----------------------|----------------|
| API                                                                                                                                                                                                                                                | Number                                                                               |                                                                 | 1                                                                                                                                                                                                                 | Pool Code                             | WC                                  | 2.025G-01                                                                                          | 5243225                                                                                                                                                                                                                                                                                                                                                                                                                                                                                                                      | 14                   |                |
| 30-025                                                                                                                                                                                                                                             | <u> </u>                                                                             | 176                                                             | 974                                                                                                                                                                                                               | 264                                   |                                     | OWER                                                                                               | Bone Sprin                                                                                                                                                                                                                                                                                                                                                                                                                                                                                                                   |                      |                |
| HO502                                                                                                                                                                                                                                              |                                                                                      |                                                                 | Property Nam<br>TREASURE ISLAND                                                                                                                                                                                   |                                       |                                     |                                                                                                    |                                                                                                                                                                                                                                                                                                                                                                                                                                                                                                                              |                      | nber           |
| OGRID No.<br>217955                                                                                                                                                                                                                                |                                                                                      |                                                                 | <b>_</b>                                                                                                                                                                                                          |                                       | Operator Nat<br>PRODUCTI            | ne                                                                                                 | .*. <u>J</u>                                                                                                                                                                                                                                                                                                                                                                                                                                                                                                                 | Elevation<br>3583.9' |                |
| L                                                                                                                                                                                                                                                  |                                                                                      | 1                                                               |                                                                                                                                                                                                                   |                                       | Surface Loc                         | ation                                                                                              |                                                                                                                                                                                                                                                                                                                                                                                                                                                                                                                              |                      |                |
| UL or lot No.                                                                                                                                                                                                                                      | Section                                                                              | Township                                                        | Range                                                                                                                                                                                                             | Lot Idn                               | Feet from the                       | North/South line                                                                                   | Feet from the                                                                                                                                                                                                                                                                                                                                                                                                                                                                                                                | East/West line       | County         |
| Р                                                                                                                                                                                                                                                  | 23                                                                                   | 24-S                                                            | 32-E                                                                                                                                                                                                              |                                       | 190                                 | SOUTH                                                                                              | 380                                                                                                                                                                                                                                                                                                                                                                                                                                                                                                                          | EAST                 | LEA            |
|                                                                                                                                                                                                                                                    |                                                                                      |                                                                 | Bottom                                                                                                                                                                                                            | Hole Lo                               | cation If Diff                      | erent From Sur                                                                                     | face                                                                                                                                                                                                                                                                                                                                                                                                                                                                                                                         |                      |                |
| UL or lot No.                                                                                                                                                                                                                                      | Section                                                                              | Township                                                        | Range                                                                                                                                                                                                             | Lot Idn                               | Feet from the                       | North/South line                                                                                   | Feet from the                                                                                                                                                                                                                                                                                                                                                                                                                                                                                                                | East/West line       | County         |
| A<br>Dedicated Acre                                                                                                                                                                                                                                | 23                                                                                   | 24-S                                                            | 32-E                                                                                                                                                                                                              | <br>Cada   0*                         | 330                                 | NORTH                                                                                              | 380                                                                                                                                                                                                                                                                                                                                                                                                                                                                                                                          | EAST                 | LEA            |
|                                                                                                                                                                                                                                                    |                                                                                      |                                                                 | NAD 27         PROPOSED BOTTOM         HOLE LOCATION         Y=440586.6 N         X=715186.9 E         LAT.=32.209375' N         LONG.=103.637592' W         NAD 27         SURFACE LOCATION         Y=435823.6 N |                                       |                                     | =440920.3 N<br>=715565.4 E<br>C 0 6 0 C TWINWI<br>= 215565.4 E<br>C 0 6 0 C TWINWI<br>= 215565.4 E | I hereby certify that the information<br>herein is true and complete to the best of<br>my knowledge and belief, and that this<br>organization either owns a working interest<br>or unleased mineral interest in the land<br>including the proposed bottom hole location<br>or has a right to drill this well at this<br>location pursuant to a contract with an<br>owner of such mineral or working interest,<br>or to a voluntary pooling agreement or a<br>compulsory pooling order heretofore entered<br>by the division. |                      |                |
|                                                                                                                                                                                                                                                    | <br> <br> <br> <br>                                                                  |                                                                 |                                                                                                                                                                                                                   | LAT.=32<br>LONG.=10                   |                                     | 5637.6 N<br>5589.1 E<br>S.L. 190                                                                   | Signature & So<br>CH                                                                                                                                                                                                                                                                                                                                                                                                                                                                                                         | A CHAD HARCROW       | 1013<br>123/13 |

\_\_\_\_

Surface Use Plan COG Production LLC Treasure Island Federal #1H SHL: 190' FSL & 380' FEL UL P Section 23, T24S, R32E BHL: 330' FNL & 380' FEL UL A Section 23, T24S, R32E Lea County, New Mexico