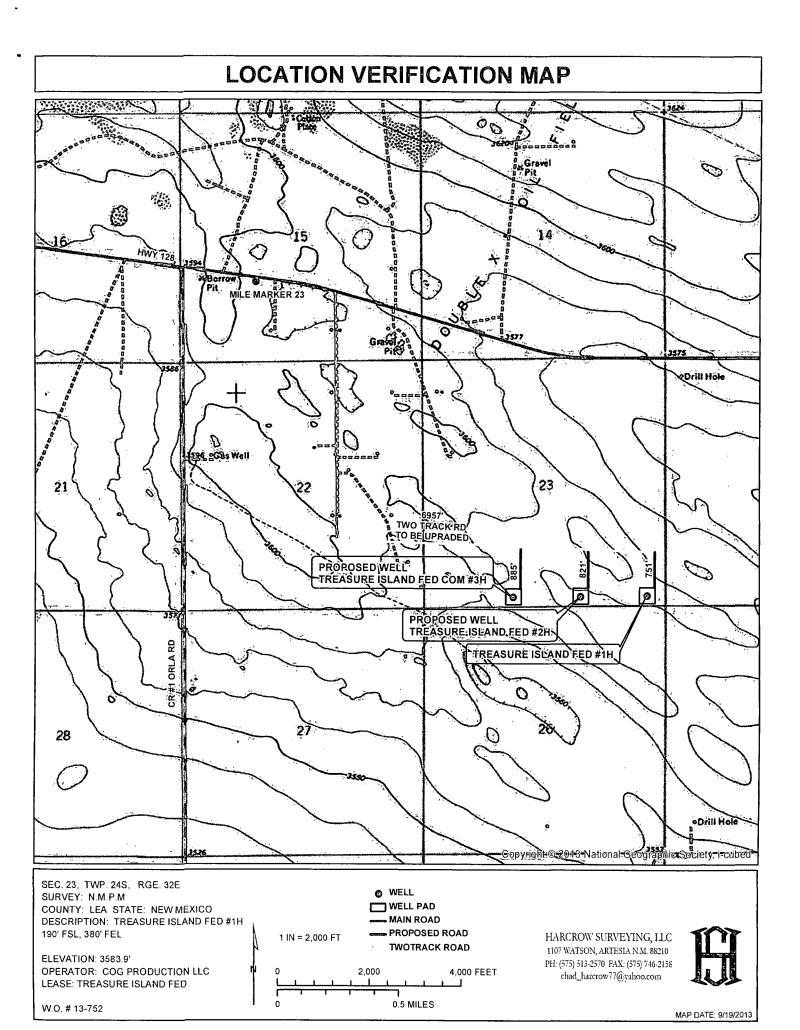

\_\_\_\_

Surface Use Plan COG Production LLC Treasure Island Federal #1H SHL: 190' FSL & 380' FEL UL P Section 23, T24S, R32E BHL: 330' FNL & 380' FEL UL A Section 23, T24S, R32E Lea County, New Mexico

1 a 5, 1 c

W.O. # 13-752

MAP DATE: 9/19/2013

W.O. # 13-752

10/21/2013

SHAWN PERKINS

1 MILE MAP

11