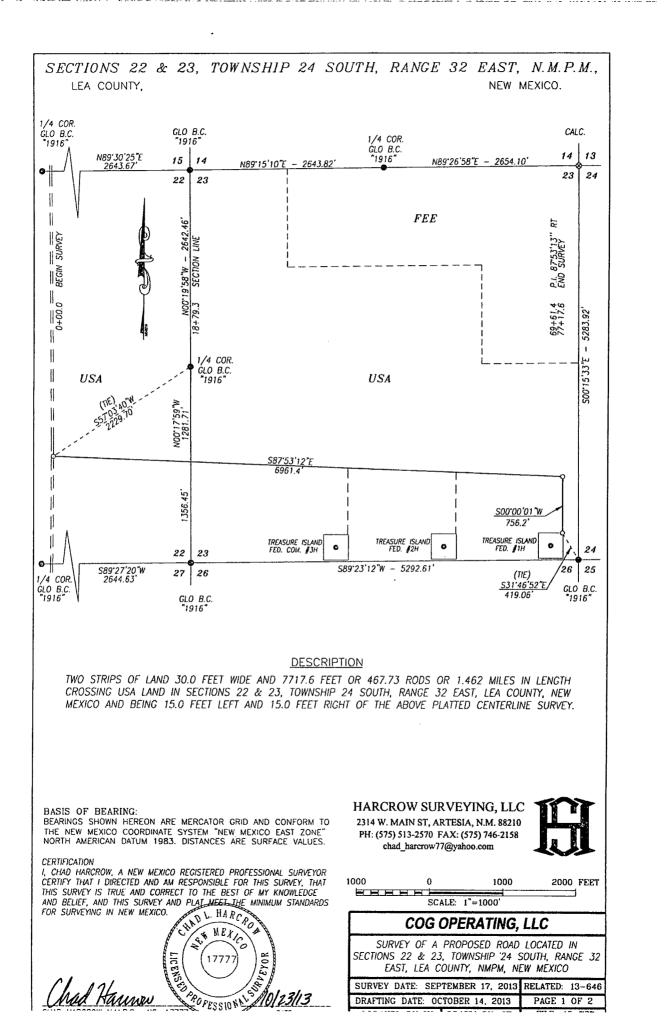

| DISTRICT I<br>1425 N. FRENCH DR.,<br>Phone: (575) 393-6161<br>DISTRICT II<br>011 S. FIRST ST.,<br>Phone: (575) 748-128:<br>DISTRICT III<br>1000 RIO BRAZOS J<br>Phone: (505) 334-61<br>DISTRICT IV<br>1220 S. ST. FRANCIS J<br>Phone: (505) 478-34 | Pax: (575) 393-(<br>ARTESIA, NM<br>3 Fax: (575) 74<br>RD., AZTEC, N<br>78 Fax: (505) | 88210<br>8-9720<br>NM 87410<br>334-8170<br>NM 87505<br>478-3482 |                                                                                                                                                                                                                   | erals &<br>ONSI<br>1220 SC<br>Santa I | ERVATIO<br>OUTH ST. F<br>Fe, New Me | Resources De                                                                                       | epartment<br>SION APR<br>RE                                                                                                                                                                                                                                                                                                                                                                                                                                                                                                  | Silonat Courdcopy t  | ict Office     |
|----------------------------------------------------------------------------------------------------------------------------------------------------------------------------------------------------------------------------------------------------|--------------------------------------------------------------------------------------|-----------------------------------------------------------------|-------------------------------------------------------------------------------------------------------------------------------------------------------------------------------------------------------------------|---------------------------------------|-------------------------------------|----------------------------------------------------------------------------------------------------|------------------------------------------------------------------------------------------------------------------------------------------------------------------------------------------------------------------------------------------------------------------------------------------------------------------------------------------------------------------------------------------------------------------------------------------------------------------------------------------------------------------------------|----------------------|----------------|
| API                                                                                                                                                                                                                                                | Number                                                                               |                                                                 | 1                                                                                                                                                                                                                 | Pool Code                             | WC                                  | 2.025G-01                                                                                          | 5243225                                                                                                                                                                                                                                                                                                                                                                                                                                                                                                                      | 14                   |                |
| 30-025                                                                                                                                                                                                                                             | <u> </u>                                                                             | 176                                                             | 974                                                                                                                                                                                                               | 264                                   |                                     | OWER                                                                                               | Bone Sprin                                                                                                                                                                                                                                                                                                                                                                                                                                                                                                                   |                      |                |
| HO502                                                                                                                                                                                                                                              |                                                                                      |                                                                 | Property Nam<br>TREASURE ISLAND                                                                                                                                                                                   |                                       |                                     |                                                                                                    |                                                                                                                                                                                                                                                                                                                                                                                                                                                                                                                              |                      | nber           |
| OGRID No.<br>217955                                                                                                                                                                                                                                |                                                                                      |                                                                 | <b>_</b>                                                                                                                                                                                                          |                                       | Operator Nat<br>PRODUCTI            | ne                                                                                                 | .*. <u>J</u>                                                                                                                                                                                                                                                                                                                                                                                                                                                                                                                 | Elevation<br>3583.9' |                |
| L                                                                                                                                                                                                                                                  |                                                                                      | 1                                                               |                                                                                                                                                                                                                   |                                       | Surface Loc                         | ation                                                                                              |                                                                                                                                                                                                                                                                                                                                                                                                                                                                                                                              |                      |                |
| UL or lot No.                                                                                                                                                                                                                                      | Section                                                                              | Township                                                        | Range                                                                                                                                                                                                             | Lot Idn                               | Feet from the                       | North/South line                                                                                   | Feet from the                                                                                                                                                                                                                                                                                                                                                                                                                                                                                                                | East/West line       | County         |
| Р                                                                                                                                                                                                                                                  | 23                                                                                   | 24-S                                                            | 32-E                                                                                                                                                                                                              |                                       | 190                                 | SOUTH                                                                                              | 380                                                                                                                                                                                                                                                                                                                                                                                                                                                                                                                          | EAST                 | LEA            |
|                                                                                                                                                                                                                                                    |                                                                                      |                                                                 | Bottom                                                                                                                                                                                                            | Hole Lo                               | cation If Diff                      | erent From Sur                                                                                     | face                                                                                                                                                                                                                                                                                                                                                                                                                                                                                                                         |                      |                |
| UL or lot No.                                                                                                                                                                                                                                      | Section                                                                              | Township                                                        | Range                                                                                                                                                                                                             | Lot Idn                               | Feet from the                       | North/South line                                                                                   | Feet from the                                                                                                                                                                                                                                                                                                                                                                                                                                                                                                                | East/West line       | County         |
| A<br>Dedicated Acre                                                                                                                                                                                                                                | 23                                                                                   | 24-S                                                            | 32-E                                                                                                                                                                                                              | <br>Cada   0*                         | 330                                 | NORTH                                                                                              | 380                                                                                                                                                                                                                                                                                                                                                                                                                                                                                                                          | EAST                 | LEA            |
|                                                                                                                                                                                                                                                    |                                                                                      |                                                                 | NAD 27         PROPOSED BOTTOM         HOLE LOCATION         Y=440586.6 N         X=715186.9 E         LAT.=32.209375' N         LONG.=103.637592' W         NAD 27         SURFACE LOCATION         Y=435823.6 N |                                       |                                     | =440920.3 N<br>=715565.4 E<br>C 0 6 0 C TWINWI<br>= 215565.4 E<br>C 0 6 0 C TWINWI<br>= 215565.4 E | I hereby certify that the information<br>herein is true and complete to the best of<br>my knowledge and belief, and that this<br>organization either owns a working interest<br>or unleased mineral interest in the land<br>including the proposed bottom hole location<br>or has a right to drill this well at this<br>location pursuant to a contract with an<br>owner of such mineral or working interest,<br>or to a voluntary pooling agreement or a<br>compulsory pooling order heretofore entered<br>by the division. |                      |                |
|                                                                                                                                                                                                                                                    | <br> <br> <br> <br>                                                                  |                                                                 |                                                                                                                                                                                                                   | LAT.=32<br>LONG.=10                   |                                     | 5637.6 N<br>5589.1 E<br>S.L. 190                                                                   | Signature & So<br>CH                                                                                                                                                                                                                                                                                                                                                                                                                                                                                                         | A CHAD HARCROW       | 1013<br>123/13 |

\_\_\_\_

Surface Use Plan COG Production LLC Treasure Island Federal #1H SHL: 190' FSL & 380' FEL UL P Section 23, T24S, R32E BHL: 330' FNL & 380' FEL UL A Section 23, T24S, R32E Lea County, New Mexico