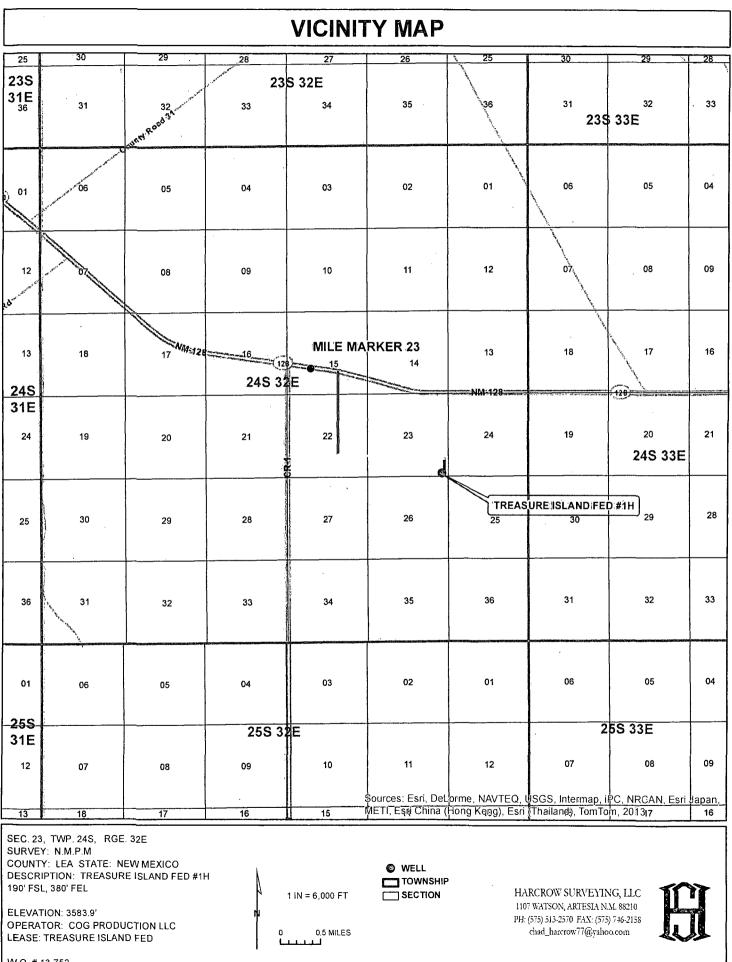

\_\_\_\_

Surface Use Plan COG Production LLC Treasure Island Federal #1H SHL: 190' FSL & 380' FEL UL P Section 23, T24S, R32E BHL: 330' FNL & 380' FEL UL A Section 23, T24S, R32E Lea County, New Mexico

1 a 5, 1 c

W.O. # 13-752

MAP DATE: 9/19/2013

W.O. # 13-752

10/21/2013

SHAWN PERKINS

1 MILE MAP

11