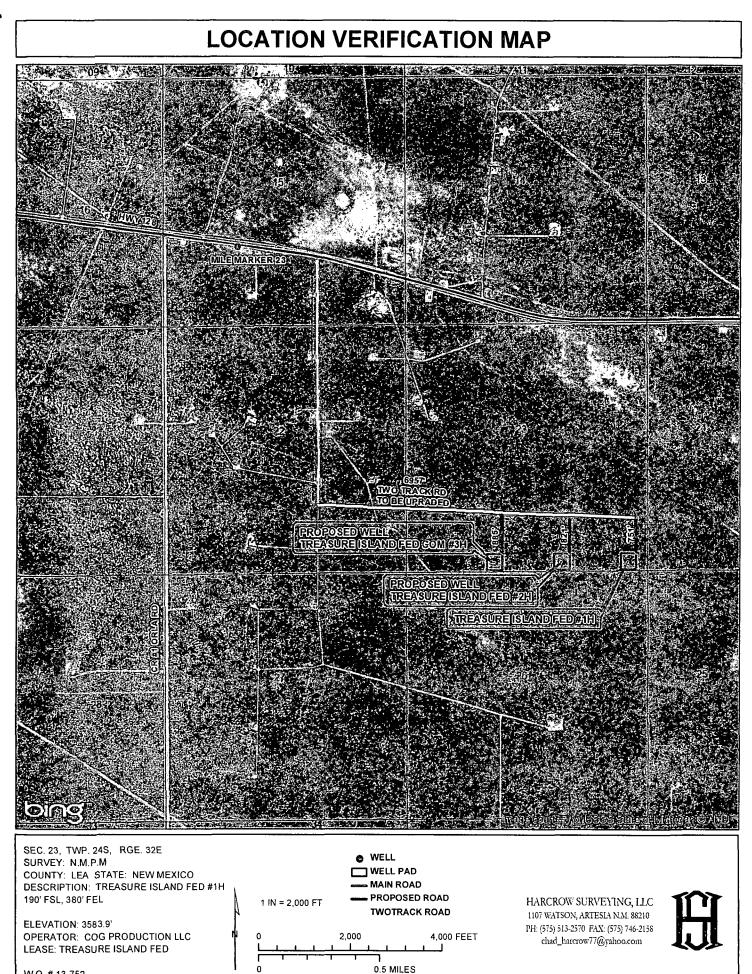

\_\_\_\_

Surface Use Plan COG Production LLC Treasure Island Federal #1H SHL: 190' FSL & 380' FEL UL P Section 23, T24S, R32E BHL: 330' FNL & 380' FEL UL A Section 23, T24S, R32E Lea County, New Mexico

1 a 5, 1 c

W.O. # 13-752

MAP DATE: 9/19/2013

W.O. # 13-752

10/21/2013

SHAWN PERKINS

1 MILE MAP

11