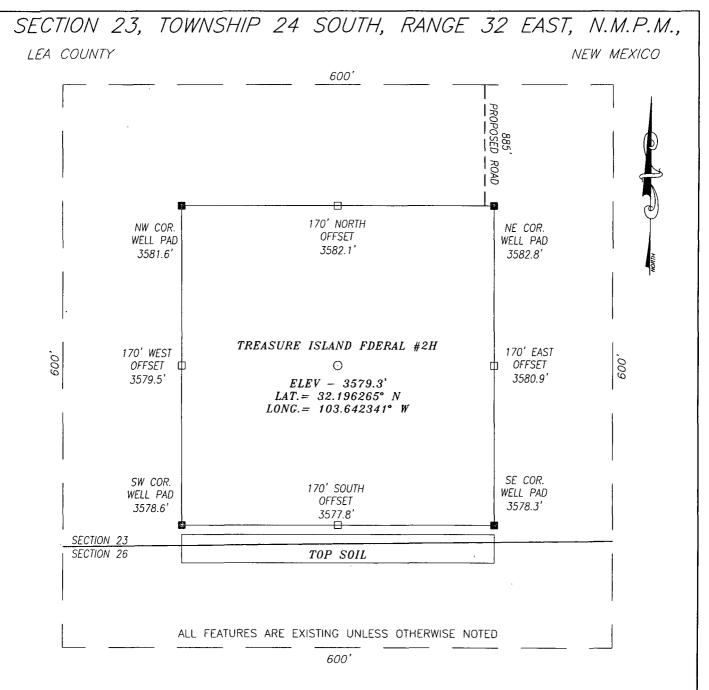

### COG PRODUCTION, LLC

TREASURE ISLAND FEDERAL #2H WELL
LOCATED 190 FEET FROM THE SOUTH LINE
AND 1840 FEET FROM THE EAST LINE OF SECTION 23,
TOWNSHIP 24 SOUTH, RANGE 32 EAST, N.M.P.M.,
LEA COUNTY, NEW MEXICO

| SURVEY DATE:    | 09/17/2013   | PAGE: | 1 OF   | 1 |
|-----------------|--------------|-------|--------|---|
| DRAFTING DATE:  | 09/18/2013   |       |        |   |
| APPROVED BY: CH | DRAWN BY: TL | FILE: | 13-753 |   |

## **VICINITY MAP**

SEC. 23, TWP. 24S, RGE. 32E

SURVEY: N.M.P.M

COUNTY: LEA STATE: NEW MEXICO DESCRIPTION: TREASURE ISLAND FED #2H

190' FSL, 1840' FEL

ELEVATION: 3579.3'

OPERATOR: COG PRODUCTION LLC LEASE: TREASURE ISLAND FED