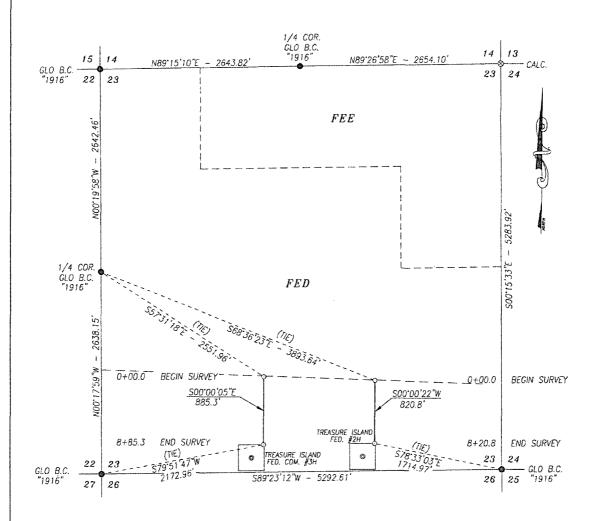

## **VICINITY MAP**

SEC. 23, TWP. 24S, RGE. 32E

SURVEY: N.M.P.M

COUNTY: LEA STATE: NEW MEXICO DESCRIPTION: TREASURE ISLAND FED #2H

190' FSL, 1840' FEL

ELEVATION: 3579.3'

OPERATOR: COG PRODUCTION LLC LEASE: TREASURE ISLAND FED

1 IN = 6,000 FT 0 0.5 MILES

HARCROW SURVEYING, LLC 1107 WATSON, ARTESIA N.M. 88210 PH: (575) 513-2570 FAX: (575) 746-2158 chad\_harcrow77@yahoo.com

W.O. # 13-753

MAP DATE: 9/19/2013

Field Representative (if not above signatory): Rand French

E-mail: mparker@concho.com

DIRECTIONS TO LOCATION:

HEADING EAST ON HWY 128 TURN RIGHT (SOUTH) APPROX. 0.3 MILE PAST MILE MARKER 23 ONTO A CALICHE RD AND GO APPROX. 1.0 MILE; THEN TURN LEFT (SOUTHEAST) ONTO A TWO TRACK RD AND GO APPROX. 1.0 MILE; THEN PROPOSED WELL IS APPROX. 1050 FEET SOUTH.