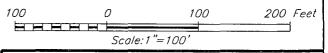

SECTIONS 22 & 23, TOWNSHIP 24 SOUTH, RANGE 32 EAST, N.M.P.M., NEW MEXICO. LEA COUNTY, 1/4 COR. CALC. GLO B.C. ĞLO B.C. "1916" 1/4 COR. "1916<mark>'</mark> ĞLO B.C. "1916" 14 13 N89°30'25"E 2643.67' 15 14 N89'26'58"E - 2654.10 N89'15'10"E - 2643.82" 23 24 22 23 -FEE46 RI SURVEY BEGIN N00'19'58"W 79.3 SECTIO 0+00.0 5283. 18+ 1 -1/4 COR. 15'33"E GLO B.C. "1916" .... USAUSA NOO'17'59"M 1281.71 1356.45 S00'00'01"W 756.2 TREASURE ISLAND FED. ∦1H TREASURE ISLAND FED. #2H TREASURE ISLAND FED. COM. #3H 24 22 23 0-S89'23'12"W - 5292.61 S89'27'20"W 26 25 26 (TIE) 2644.63 1/4 COR. S31'46'52"E GLO B.C. GLO B.C. "1916" 419.06 GLO B.C. "1916" 1916 DESCRIPTION TWO STRIPS OF LAND 30.0 FEET WIDE AND 7717.6 FEET OR 467.73 RODS OR 1.462 MILES IN LENGTH

CROSSING USA LAND IN SECTIONS 22 & 23, TOWNSHIP 24 SOUTH, RANGE 32 EAST, LEA COUNTY, NEW MEXICO AND BEING 15.0 FEET LEFT AND 15.0 FEET RIGHT OF THE ABOVE PLATTED CENTERLINE SURVEY.

#### BASIS OF BEARING:

BEARINGS SHOWN HEREON ARE MERCATOR GRID AND CONFORM TO THE NEW MEXICO COORDINATE SYSTEM "NEW MEXICO EAST ZONE" NORTH AMERICAN DATUM 1983. DISTANCES ARE SURFACE VALUES.

#### CERTIFICATION

I, CHAD HARCROW, A NEW MEXICO REGISTERED PROFESSIONAL SURVEYOR CERTIFY THAT I DIRECTED AND AM RESPONSIBLE FOR THIS SURVEY, THAT THIS SURVEY IS TRUE AND CORRECT TO THE BEST OF MY KNOWLEDGE AND BELIEF, AND THIS SURVEY AND PLAT MEET THE MINIMUM STANDARDS FOR SURVEYING IN NEW MEXICO.