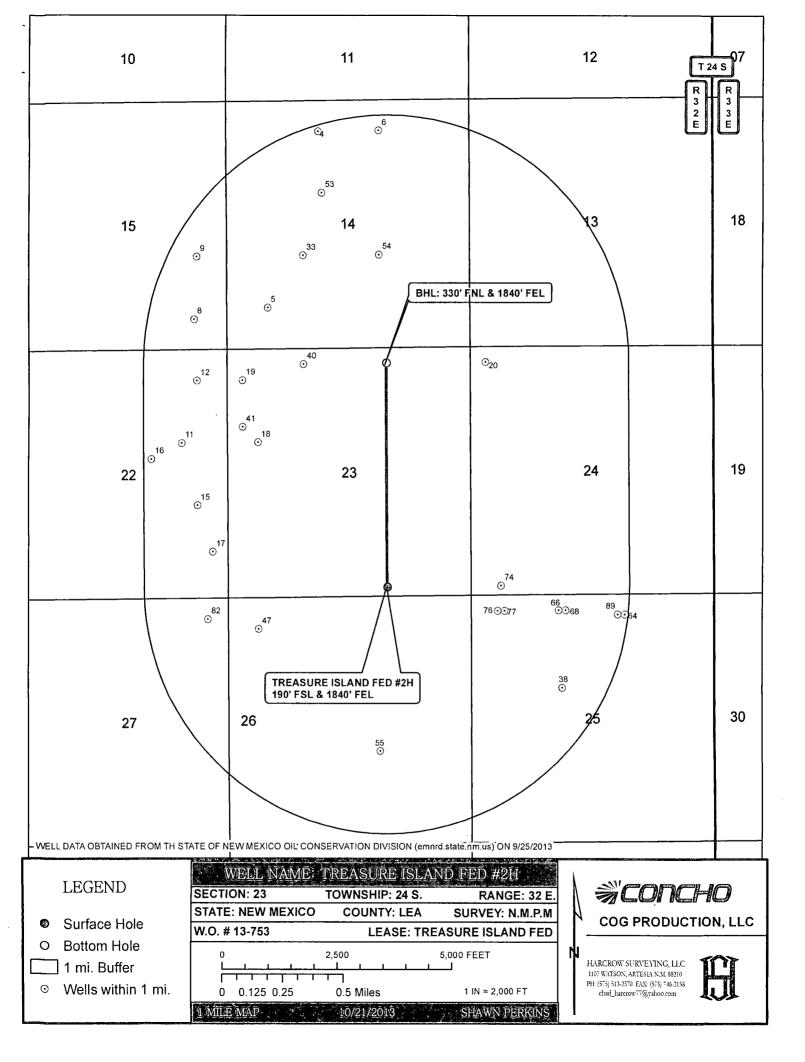

### COG PRODUCTION, LLC

TREASURE ISLAND FEDERAL #2H WELL
LOCATED 190 FEET FROM THE SOUTH LINE
AND 1840 FEET FROM THE EAST LINE OF SECTION 23,
TOWNSHIP 24 SOUTH, RANGE 32 EAST, N.M.P.M.,
LEA COUNTY, NEW MEXICO

## **VICINITY MAP**

SEC. 23, TWP. 24S, RGE. 32E

SURVEY: N.M.P.M

COUNTY: LEA STATE: NEW MEXICO DESCRIPTION: TREASURE ISLAND FED #2H

190' FSL, 1840' FEL

ELEVATION: 3579.3'

OPERATOR: COG PRODUCTION LLC LEASE: TREASURE ISLAND FED