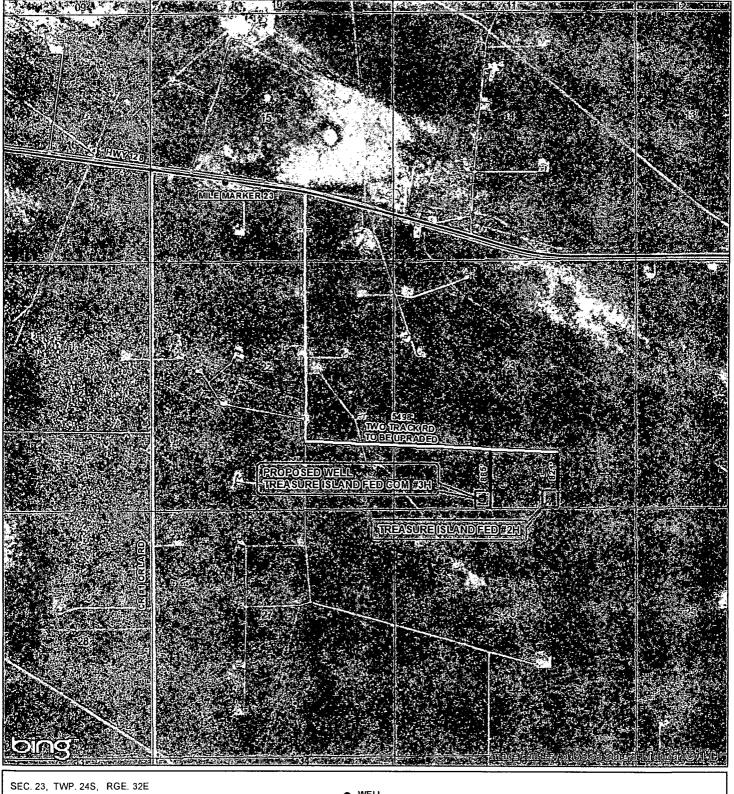

## **VICINITY MAP**

SEC. 23, TWP. 24S, RGE. 32E

SURVEY: N.M.P.M

COUNTY: LEA STATE: NEW MEXICO DESCRIPTION: TREASURE ISLAND FED #2H

190' FSL, 1840' FEL

ELEVATION: 3579.3'

OPERATOR: COG PRODUCTION LLC LEASE: TREASURE ISLAND FED

1 IN = 6,000 FT 0 0.5 MILES

HARCROW SURVEYING, LLC 1107 WATSON, ARTESIA N.M. 88210 PH: (575) 513-2570 FAX: (575) 746-2158 chad\_harcrow77@yahoo.com

W.O. # 13-753

MAP DATE: 9/19/2013

Field Representative (if not above signatory): Rand French

E-mail: mparker@concho.com

DIRECTIONS TO LOCATION:

HEADING EAST ON HWY 128 TURN RIGHT (SOUTH) APPROX. 0.3 MILE PAST MILE MARKER 23 ONTO A CALICHE RD AND GO APPROX. 1.0 MILE; THEN TURN LEFT (SOUTHEAST) ONTO A TWO TRACK RD AND GO APPROX. 1.0 MILE; THEN PROPOSED WELL IS APPROX. 1050 FEET SOUTH.

### COG PRODUCTION, LLC

TREASURE ISLAND FEDERAL #2H WELL
LOCATED 190 FEET FROM THE SOUTH LINE
AND 1840 FEET FROM THE EAST LINE OF SECTION 23,
TOWNSHIP 24 SOUTH, RANGE 32 EAST, N.M.P.M.,
LEA COUNTY, NEW MEXICO