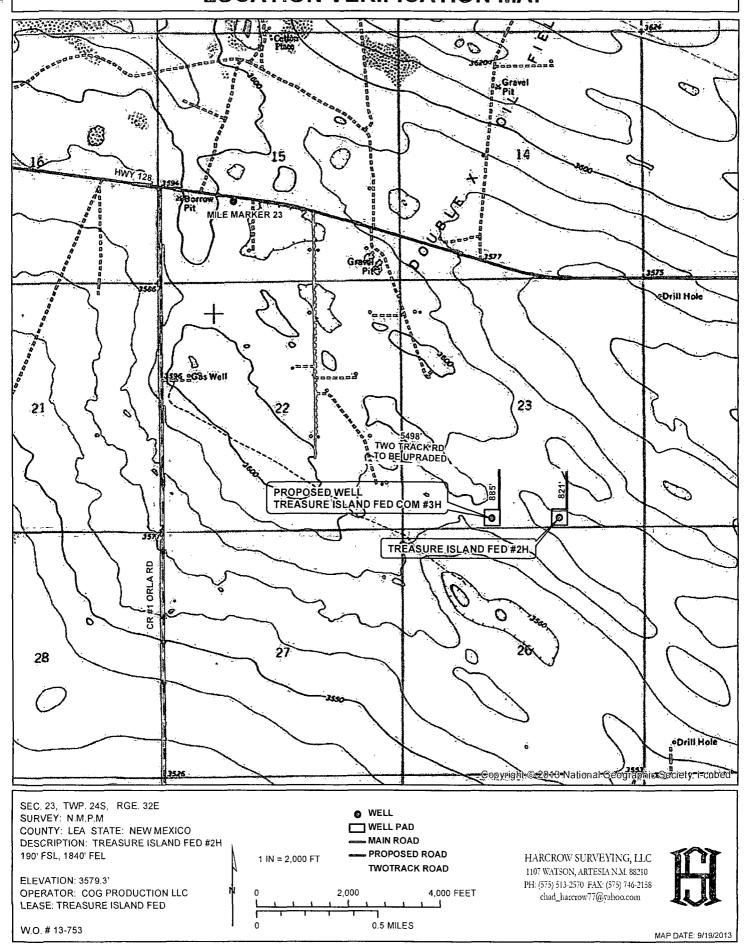

## **VICINITY MAP**

SEC. 23, TWP. 24S, RGE. 32E

SURVEY: N.M.P.M

COUNTY: LEA STATE: NEW MEXICO DESCRIPTION: TREASURE ISLAND FED #2H

190' FSL, 1840' FEL

ELEVATION: 3579.3'

OPERATOR: COG PRODUCTION LLC LEASE: TREASURE ISLAND FED

1 IN = 6,000 FT 0 0.5 MILES

HARCROW SURVEYING, LLC 1107 WATSON, ARTESIA N.M. 88210 PH: (575) 513-2570 FAX: (575) 746-2158 chad\_harcrow77@yahoo.com

W.O. # 13-753

MAP DATE: 9/19/2013

# **LOCATION VERIFICATION MAP**

Field Representative (if not above signatory): Rand French

E-mail: mparker@concho.com

DIRECTIONS TO LOCATION:

HEADING EAST ON HWY 128 TURN RIGHT (SOUTH) APPROX. 0.3 MILE PAST MILE MARKER 23 ONTO A CALICHE RD AND GO APPROX. 1.0 MILE; THEN TURN LEFT (SOUTHEAST) ONTO A TWO TRACK RD AND GO APPROX. 1.0 MILE; THEN PROPOSED WELL IS APPROX. 1050 FEET SOUTH.

### COG PRODUCTION, LLC

TREASURE ISLAND FEDERAL #2H WELL
LOCATED 190 FEET FROM THE SOUTH LINE
AND 1840 FEET FROM THE EAST LINE OF SECTION 23,
TOWNSHIP 24 SOUTH, RANGE 32 EAST, N.M.P.M.,
LEA COUNTY, NEW MEXICO